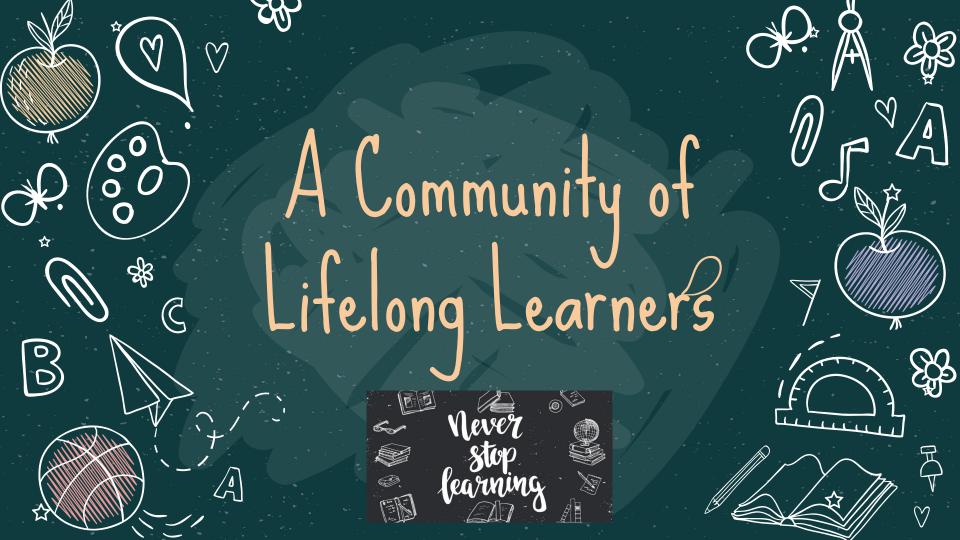

#### The Dr. Doug Sears Learning Center

- Tier 3 Intervention for District
- Serving 10<sup>th</sup>-12<sup>th</sup> grade students who are at least 16
- Continuation School
- Began in the 1960s as South High
- Trauma Informed Response
- Conflict Management Skills
- Restorative\_Practices
- Social Emotional Learning (SEL)

- Positive Psychology
- Positive Behavioral Supports and Interventions (PBIS)
- Focusing on Wellbeing First (Maslow's Hierarchy)
- Mindful Practices
- No fights in many years with our students
- No drug related offenses in Many years

#### The Dr. Doug Sears Learning Center