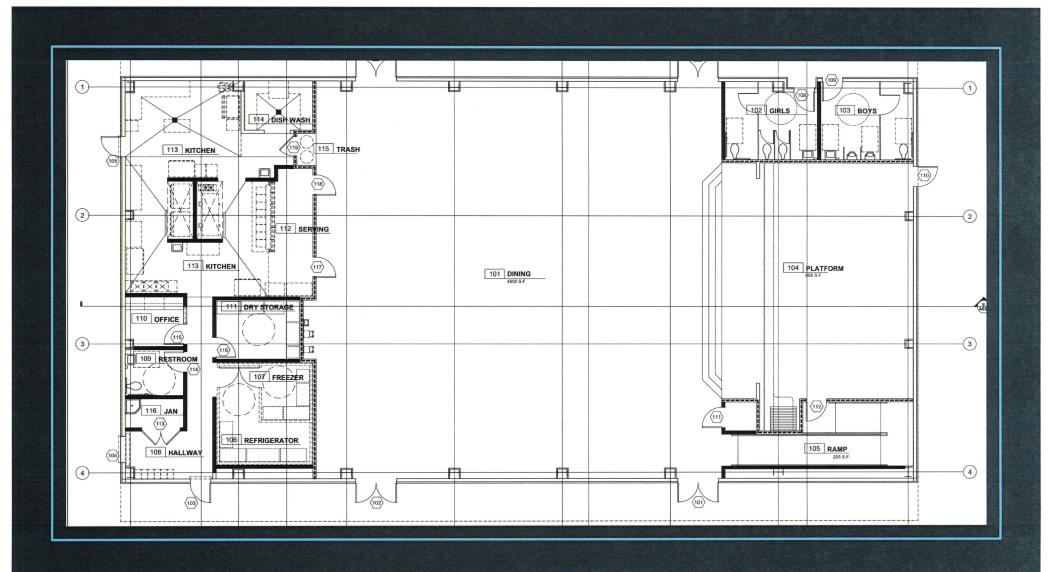

#### BUDGET / PRESUPUESTO

Sierra Vista Classroom 2 /Aula 2 Sierra Vista Multipurpose/Multiusos

\$424,740.87

PREPARATION FOR SIERRA VISTA CAFETERIA PREPARACIÓN PARA LA CAFETERÍA SIERRA VISTA

Demolishing of buildings