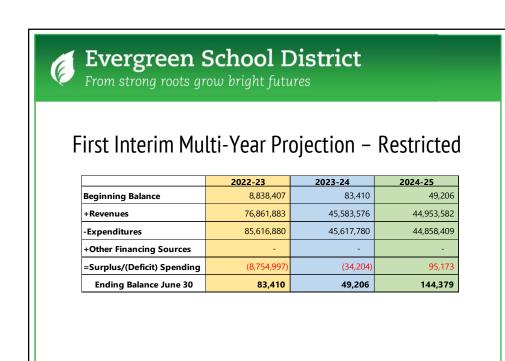

408-270-6800

3188 Quimby Road, San Jose, CA 95148

www.eesd.org

| Evergreen From strong roots g                      | row bright ful | tures       |             |  |  |  |  |  |  |
|----------------------------------------------------|----------------|-------------|-------------|--|--|--|--|--|--|
| First Interim Multi-Year Projection - Unrestricted |                |             |             |  |  |  |  |  |  |
|                                                    | 2022-23        | 2023-24     | 2024-25     |  |  |  |  |  |  |
| Beginning Balance                                  | 29,870,613     | 18,662,503  | 17,339,360  |  |  |  |  |  |  |
| +Revenues                                          | 89,613,823     | 91,846,354  | 89,788,426  |  |  |  |  |  |  |
| -Expenditures                                      | 100,234,140    | 92,581,706  | 92,142,078  |  |  |  |  |  |  |
| +Other Financing Sources                           | 587,792        | 587,792     | 587,792     |  |  |  |  |  |  |
| =Surplus/(Deficit) Spending                        | (11,208,110)   | (1,323,143) | (2,941,444) |  |  |  |  |  |  |
| Ending Balance June 30                             | 18,662,503     | 17,339,360  | 14,397,916  |  |  |  |  |  |  |
| Fund Balance Reserve                               | 15,000         | 15,000      | 15,000      |  |  |  |  |  |  |
| Designation for Economic Uncertainty - 3%          | 5,593,164      | 4,163,618   | 4,127,648   |  |  |  |  |  |  |
| Undesignated Balance                               | 5,319,584      | 5,425,893   | 2,520,419   |  |  |  |  |  |  |
| Total Available Reserves                           | 10,912,749     | 9,589,512   | 6,648,067   |  |  |  |  |  |  |
| Reserve %                                          | 5.85%          | 6.91%       | 4.83%       |  |  |  |  |  |  |