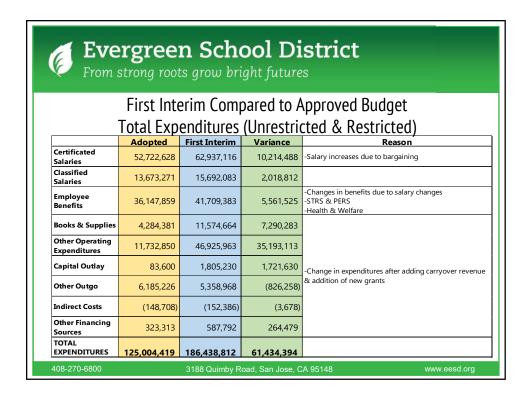

### **Evergreen School District**

From strong roots grow bright futures

First Interim Compared to Approved Budget Revenues & Expenditures (Unrestricted & Restricted)

|                                                   | Adopted     | First Interim | Variance     |
|---------------------------------------------------|-------------|---------------|--------------|
| Total Revenue                                     | 117,616,174 | 166,475,705   | 48,859,531   |
| Total Expenditures                                | 124,681,106 | 186,438,812   | 61,757,707   |
| Excess (Deficiency) of Revenues over Expenditures | (7,064,932) | (19,963,107)  | (12,898,175) |