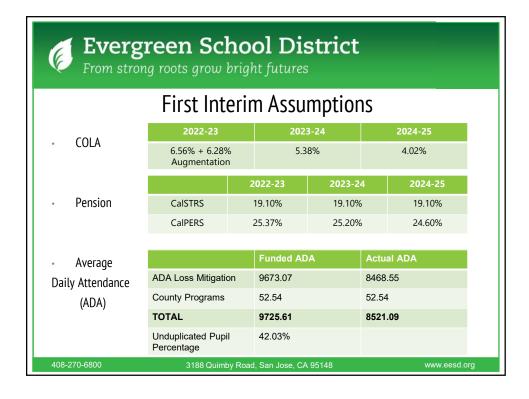

### Multi-Year Projection Assumptions

- 249 enrollment decrease since 2021-22
  - Estimate revenue loss of -\$2,659,569 for 2022-23
- LCFF COLA adjusted to School Services of California and Enacted budget
- Continued employee cost increases (step and column, collective bargaining agreements)
- LCFF Supplemental program requirements and LCAP
- Maintain 3 % reserve