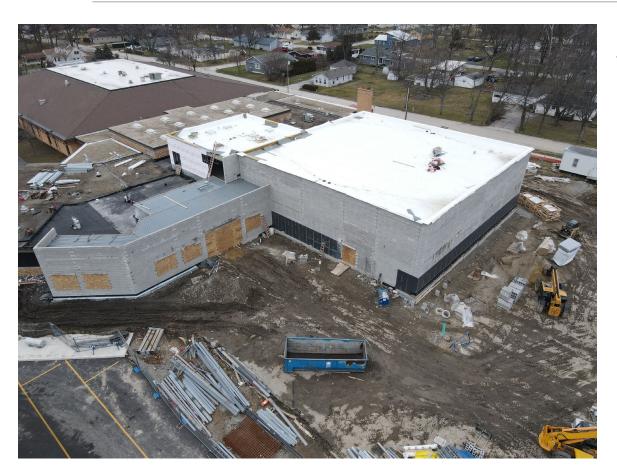

## New Administration Building and Alt Ed/Resource Center:

- Completed exterior framing and sheeting on second floor
- Completed roof trusses
- Continued facebrick
- Continued installation of site utilities
- Began interior metal stud framing on first floor
- · Began metal roof decking
- Began plumbing and electrical roughins on first floor

# New Administration Building and Alt Ed/Resource Center:

- Complete metal roof decking
- Continue plumbing and electrical rough-ins on first floor
- Continue exterior facebrick
- Continue installation of site utilities
- Begin framing second floor trusses for drywall
- Begin roofing low roof