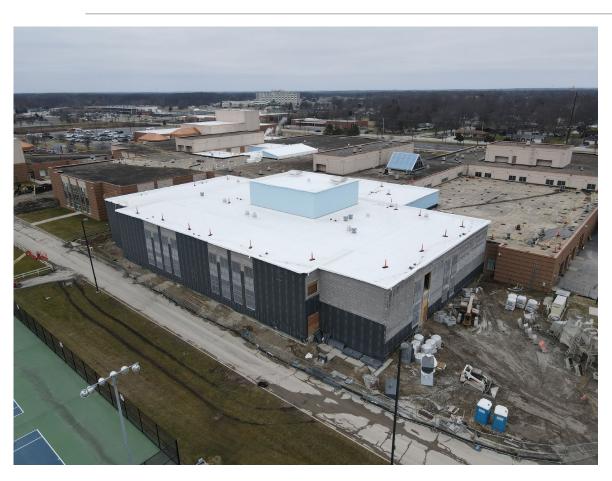

#### **New Robert A. Taft Middle School:**

- Completed interior CMU in Unit F kitchen
- Completed setting structural steel for Unit J auditorium commons
- Completed roofing Unit H gym
- Continued drywall and tape throughout academic wing
- Began interior CMU in Unit G locker rooms
- Began floor tile in Unit D bathrooms
- Began casework in Unit D classrooms
- Began pulling wire to Unit D classrooms
- Began exterior facebrick on community building

#### **New Robert A. Taft Middle School:**

- Complete drywall and tape throughout academic wing
- Complete interior CMU in Unit G locker rooms
- Complete exterior facebrick on community building
- Begin interior CMU walls in Unit J auditorium
- Begin floor tile in Unit C bathrooms
- Begin casework in Unit C classrooms
- Begin pulling wire to Unit C classrooms
- Begin installing metal panels on Unit G gym
- Begin interior CMU walls on community building