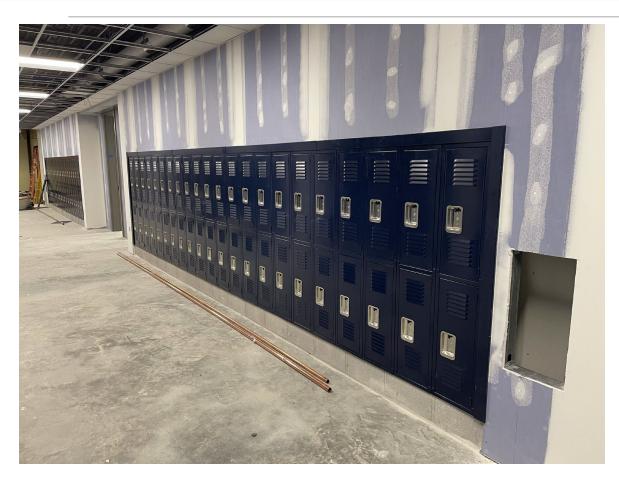

#### **Timothy Ball Additions & Renovations:**

- Completed installation of lockers and casework for Unit A classroom addition
- Completed ductwork and sprinkler piping in Unit C gym addition
- Completed interior and exterior facebrick for Unit C kindergarten addition
- Continued drywall in Unit C kindergarten addition
- Began drywall and tape in Unit D pre-k addition

**Unit A Classroom Addition Lockers** 

**East Additions Exterior Facebrick** 