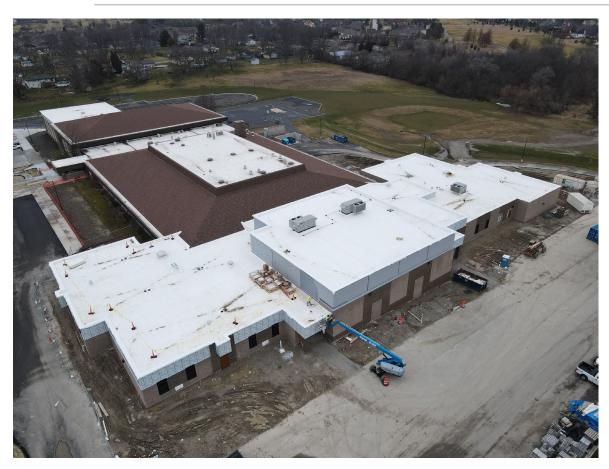

#### **High School Additions & Renovations:**

- Completed exterior CMU walls for athletic addition
- Completed drywall and tape in Unit F administration area
- Completed overhead mechanical piping in Unit F administration area
- Completed access roads and layout for athletic fields community building
- Continued roofing replacement over pool area
- Began interior CMU walls on second floor of Unit A classroom addition

#### **High School Additions and Renovations:**

- Complete interior CMU walls on second floor of Unit A classroom addition
- Complete installation of light fixtures on first floor Unit F administration area
- Complete excavation and pouring of footings for athletic community building
- Begin exterior CMU walls for Unit K performing arts addition
- Begin masonry work for Unit D first floor corridor
- Begin CMU foundations and exterior CMU walls for athletic community building