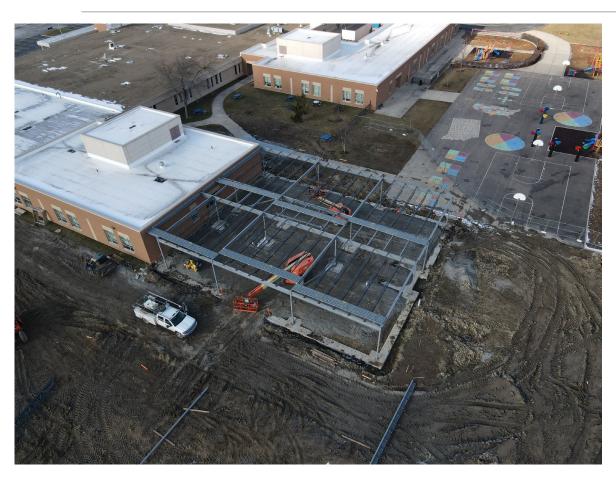

#### **New Robert A. Taft Middle School:**

- Completed interior CMU in Unit F kitchen
- Completed setting structural steel for Unit J auditorium commons
- Completed roofing Unit H gym
- Continued drywall and tape throughout academic wing
- Began interior CMU in Unit G locker rooms
- Began floor tile in Unit D bathrooms
- Began casework in Unit D classrooms
- Began pulling wire to Unit D classrooms
- Began exterior facebrick on community building

#### **New Robert A. Taft Middle School:**

- Complete drywall and tape throughout academic wing
- Complete interior CMU in Unit G locker rooms
- Complete exterior facebrick on community building
- Begin interior CMU walls in Unit J auditorium
- Begin floor tile in Unit C bathrooms
- Begin casework in Unit C classrooms
- Begin pulling wire to Unit C classrooms
- Begin installing metal panels on Unit G gym
- Begin interior CMU walls on community building