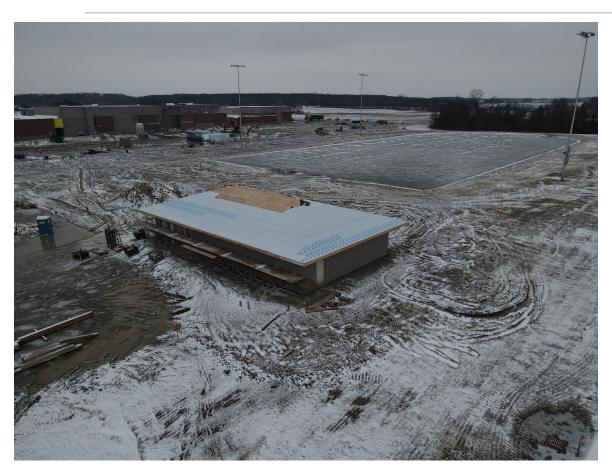

## New Administration Building and Alt Ed/Resource Center:

- Completed exterior framing and sheeting on second floor
- Completed roof trusses
- Continued facebrick
- Continued installation of site utilities
- Began interior metal stud framing on first floor
- · Began metal roof decking
- Began plumbing and electrical roughins on first floor

# New Administration Building and Alt Ed/Resource Center:

- Complete metal roof decking
- Continue plumbing and electrical rough-ins on first floor
- Continue exterior facebrick
- Continue installation of site utilities
- Begin framing second floor trusses for drywall
- Begin roofing low roof