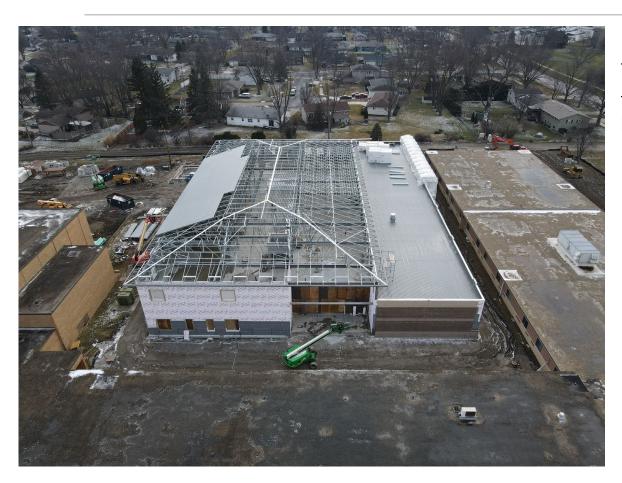

## New Administration Building and Alt Ed/Resource Center:

- Completed exterior framing and sheeting on second floor
- Completed roof trusses
- Continued facebrick
- Continued installation of site utilities
- Began interior metal stud framing on first floor
- · Began metal roof decking
- Began plumbing and electrical roughins on first floor

# New Administration Building and Alt Ed/Resource Center:

- Complete metal roof decking
- Continue plumbing and electrical rough-ins on first floor
- Continue exterior facebrick
- Continue installation of site utilities
- Begin framing second floor trusses for drywall
- Begin roofing low roof

**New Administration Front Entrance** 