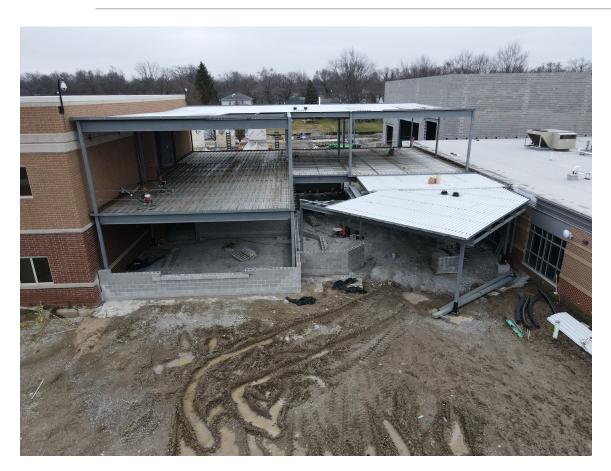

#### **High School Additions & Renovations:**

- Completed exterior CMU walls for athletic addition
- Completed drywall and tape in Unit F administration area
- Completed overhead mechanical piping in Unit F administration area
- Completed access roads and layout for athletic fields community building
- Continued roofing replacement over pool area
- Began interior CMU walls on second floor of Unit A classroom addition

#### **Classroom Addition**