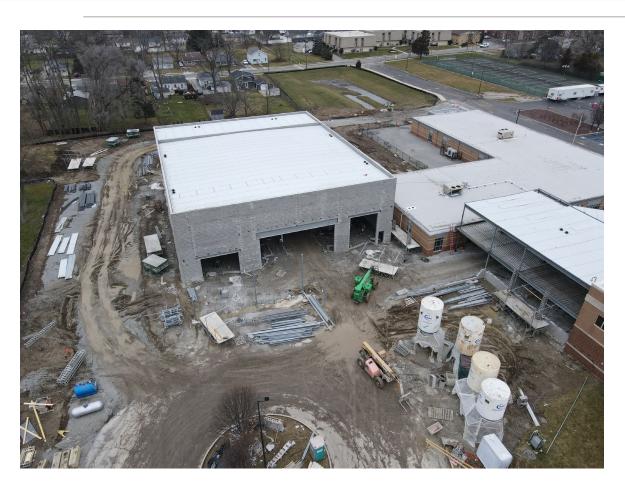

#### **High School Additions & Renovations:**

- Completed exterior CMU walls for athletic addition
- Completed drywall and tape in Unit F administration area
- Completed overhead mechanical piping in Unit F administration area
- Completed access roads and layout for athletic fields community building
- Continued roofing replacement over pool area
- Began interior CMU walls on second floor of Unit A classroom addition

**Athletic Addition Exterior CMU** 