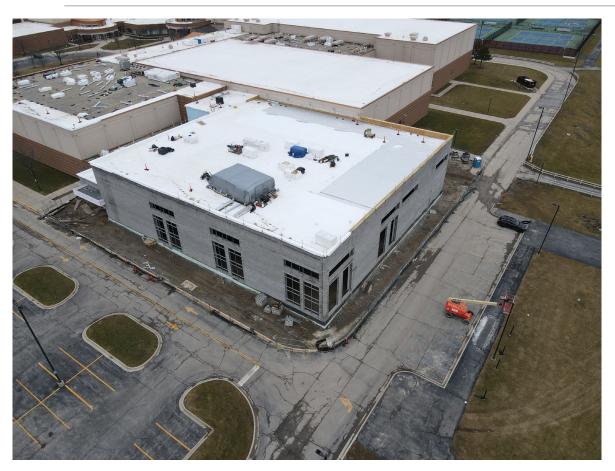

roofing Unit H gym
- Continued drywall and tape throughout academic wing
- Began interior CMU in Unit G locker rooms
- Began floor tile in Unit D bathrooms
- Began casework in Unit D classrooms
- Began pulling wire to Unit D classrooms
- Began exterior facebrick on community building







**Community Building and Football Field** 

#### **New Robert A. Taft Middle School:**

- Complete drywall and tape throughout academic wing
- Complete interior CMU in Unit G locker rooms
- Complete exterior facebrick on community building
- Begin interior CMU walls in Unit J auditorium
- Begin floor tile in Unit C bathrooms
- Begin casework in Unit C classrooms
- Begin pulling wire to Unit C classrooms
- Begin installing metal panels on Unit G gym
- Begin interior CMU walls on community building







#### **High School Additions & Renovations:**

- Completed exterior CMU walls for athletic addition
- Completed drywall and tape in Unit F administration area
- Completed overhead mechanical piping in Unit F administration area
- Completed access roads and layout for athletic fields community building
- Continued roofing replacement over pool area
- Began interior CMU walls on second floor of Unit A classroom addition

**Athletic Addition Exterior CMU** 







#### **Classroom Addition**

#### **High School Additions and Renovations:**

- Complete interior CMU walls on second floor of Unit A classroom addition
- Complete installation of light fixtures on first floor Unit F administration area
- Complete excavation and pouring of footings for athletic community building
- Begin exterior