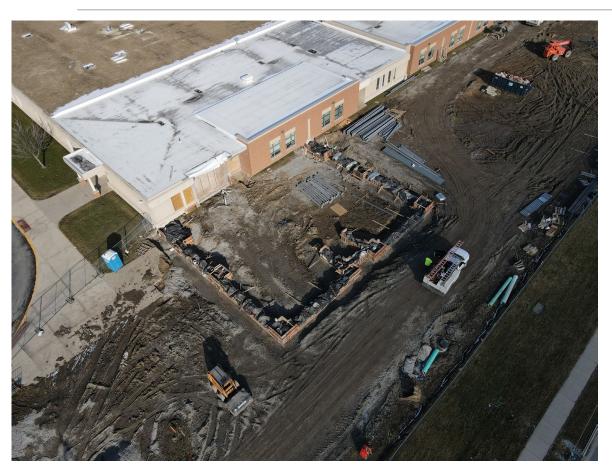

## <u>Dwight D. Eisenhower Elementary School</u> <u>Additions and Renovations:</u>

- Completed site utilities
- Completed structural steel for Unit D classroom addition
- Completed footings for Unit E classroom addition
- Completed new fiber run to building
- Completed mechanical and plumbing runs inside of building for new addition connections

**Unit E Classroom Addition Footings** 

# <u>Dwight D. Eisenhower Elementary School</u> <u>Additions and Renovations:</u>

- Complete column pads for Unit E classroom addition
- Pour slab on grade for Units D and E classroom additions
- Begin setting structural steel for Unit E classroom addition
- Begin exterior CMU walls for Units D and E classroom additions

**Unit D Classroom Addition Structural Steel**