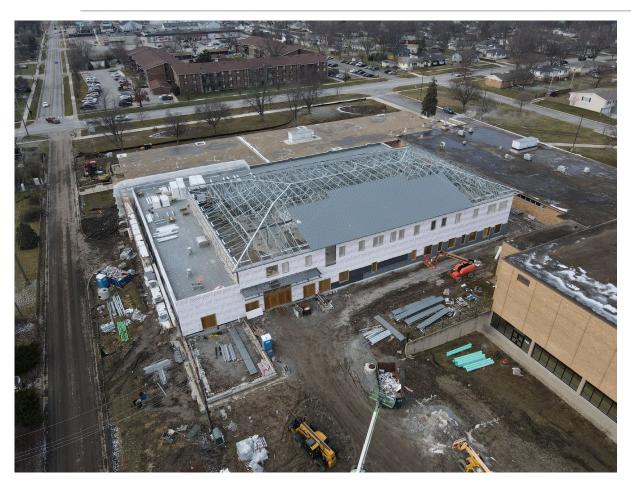

## New Administration Building and Alt Ed/Resource Center:

- Completed exterior framing and sheeting on second floor
- Completed roof trusses
- Continued facebrick
- Continued installation of site utilities
- Began interior metal stud framing on first floor
- · Began metal roof decking
- Began plumbing and electrical roughins on first floor

**New Administration Front Entrance** 