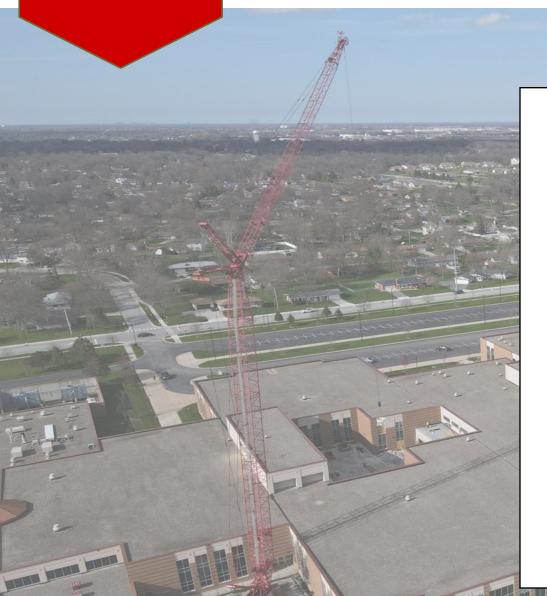

#### **New Robert A. Taft Middle School:**

- Completed interior CMU in Unit F kitchen
- Completed setting structural steel for Unit J auditorium commons
- Completed roofing Unit H gym
- Continued drywall and tape throughout academic wing
- Began interior CMU in Unit G locker rooms
- Began floor tile in Unit D bathrooms
- Began casework in Unit D classrooms
- Began pulling wire to Unit D classrooms
- Began exterior facebrick on community building

#### **New Robert A. Taft Middle School:**

- Complete drywall and tape throughout academic wing
- Complete interior CMU in Unit G locker rooms
- Complete exterior facebrick on community building
- Begin interior CMU walls in Unit J auditorium
- Begin floor tile in Unit C bathrooms
- Begin casework in Unit C classrooms
- Begin pulling wire to Unit C classrooms
- Begin installing metal panels on Unit G gym
- Begin interior CMU walls on community building