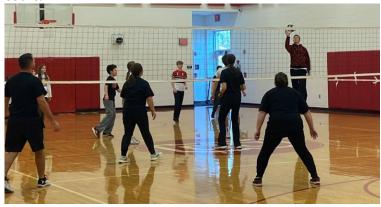

#### **PBIS Volleyball at BMS**

BMS started December off strong with another PBIS assembly: Staff vs Student edition! Students competed vs staff in a game of ultimate volleyball to crown king of the court!