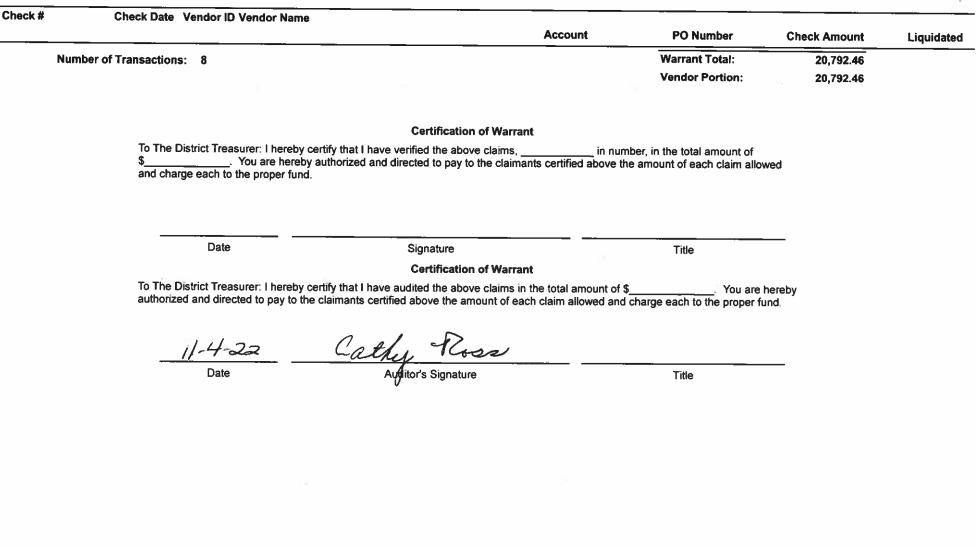

#### **IX. Information**

A. Warrants: <u>11/01/2022-11/30/2022</u> Warrant #35 (A) \$ 670,604.17

|    | Warrant #36 (A)         | \$         | 21,160.33      | }                          |
|----|-------------------------|------------|----------------|----------------------------|
|    | Warrant #37 (A)         | \$         | 327,024.95     | 5                          |
|    | Warrant #40 (A)         | \$         | 14,791.40      | )                          |
|    | Warrant #15 (C)         | \$         | 20,792.46      | 5                          |
|    | Warrant #16 (C)         | \$         | 33,187.28      | 3                          |
|    | Warrant #17 (C)         | \$         | 18,542.51      |                            |
|    | Warrant #10 (F)         | \$         | 681.00         |                            |
|    | Warrant #11 (F)         | \$         | 567.62         |                            |
|    | Warrant #12 (F)         | \$         | 2,544.31       |                            |
|    | <u>12/01/2022- 12/3</u> | 1/2        | 022            |                            |
|    | Warrant #41 (A)         |            | ,061,212.09    | )                          |
|    | Warrant #44 (A)         | \$         | 25,355.02      |                            |
|    | Warrant #45 (A)         | \$         | 25,231.66      |                            |
|    | Warrant #46 (A)         | \$         | 10,930.00      |                            |
|    | Warrant #49 (A)         | \$         | 15,206.43      | 3                          |
|    | Warrant #50 (A)         | \$         | 6,494.07       | 7                          |
|    | Warrant #18 (C)         | \$         | 15,631.79      |                            |
|    | Warrant #19 (C)         | \$         | 1,451.55       | 5                          |
|    | Warrant #13 (F)         | \$         | 2,259.00       | )                          |
|    | Warrant #14 (F)         | \$         | 1,167.66       | 5                          |
|    | Warrant #15 (F)         | \$         | 3,484.31       |                            |
| Β. | Business Adminis        | stra       | tor Report     |                            |
| C. | Superintendent R        | epo        | ort            |                            |
| D. | BOE President R         | epc        | ort            |                            |
| Ε. | <b>BOE Member Co</b>    | mm         | ients          |                            |
| F. | Important Dates t       | <u>o R</u> | emember        |                            |
|    | January 19, 2023        | -BC        | DE Meeting/    | ECS Roundtable (cafeteria) |
|    | January 20-21, 20       | 023        | -Middle Sch    | ool Play                   |
|    | January 28, 2023        | - Jr       | . /Sr. High- / | All County Music Festival  |
|    | January 24-27 20        |            | •              | -                          |