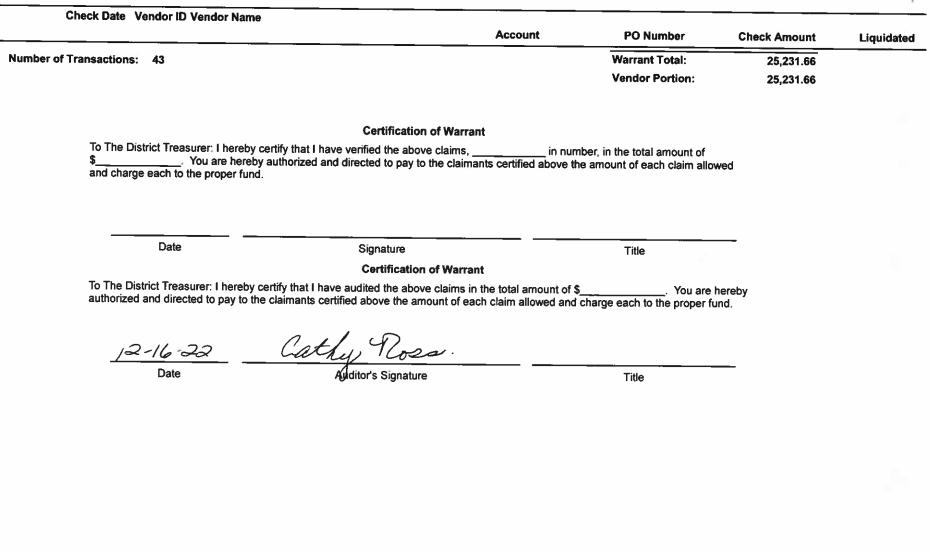

#### **IX. Information**

A. Warrants: <u>11/01/2022-11/30/2022</u> Warrant #35 (A) \$ 670,604.17

|    | Warrant #36 (A)         | \$         | 21,160.33      | }                          |
|----|-------------------------|------------|----------------|----------------------------|
|    | Warrant #37 (A)         | \$         | 327,024.95     | 5                          |
|    | Warrant #40 (A)         | \$         | 14,791.40      | )                          |
|    | Warrant #15 (C)         | \$         | 20,792.46      | 5                          |
|    | Warrant #16 (C)         | \$         | 33,187.28      | 3                          |
|    | Warrant #17 (C)         | \$         | 18,542.51      |                            |
|    | Warrant #10 (F)         | \$         | 681.00         |                            |
|    | Warrant #11 (F)         | \$         | 567.62         |                            |
|    | Warrant #12 (F)         | \$         | 2,544.31       |                            |
|    | <u>12/01/2022- 12/3</u> | 1/2        | 022            |                            |
|    | Warrant #41 (A)         |            | ,061,212.09    | )                          |
|    | Warrant #44 (A)         | \$         | 25,355.02      |                            |
|    | Warrant #45 (A)         | \$         | 25,231.66      |                            |
|    | Warrant #46 (A)         | \$         | 10,930.00      |                            |
|    | Warrant #49 (A)         | \$         | 15,206.43      | 3                          |
|    | Warrant #50 (A)         | \$         | 6,494.07       | 7                          |
|    | Warrant #18 (C)         | \$         | 15,631.79      |                            |
|    | Warrant #19 (C)         | \$         | 1,451.55       | 5                          |
|    | Warrant #13 (F)         | \$         | 2,259.00       | )                          |
|    | Warrant #14 (F)         | \$         | 1,167.66       | 5                          |
|    | Warrant #15 (F)         | \$         | 3,484.31       |                            |
| Β. | Business Adminis        | stra       | tor Report     |                            |
| C. | Superintendent R        | epo        | ort            |                            |
| D. | BOE President R         | epc        | ort            |                            |
| Ε. | <b>BOE Member Co</b>    | mm         | ients          |                            |
| F. | Important Dates t       | <u>o R</u> | emember        |                            |
|    | January 19, 2023        | -BC        | DE Meeting/    | ECS Roundtable (cafeteria) |
|    | January 20-21, 20       | 023        | -Middle Sch    | ool Play                   |
|    | January 28, 2023        | - Jr       | . /Sr. High- / | All County Music Festival  |
|    | January 24-27 20        |            | •              | -                          |