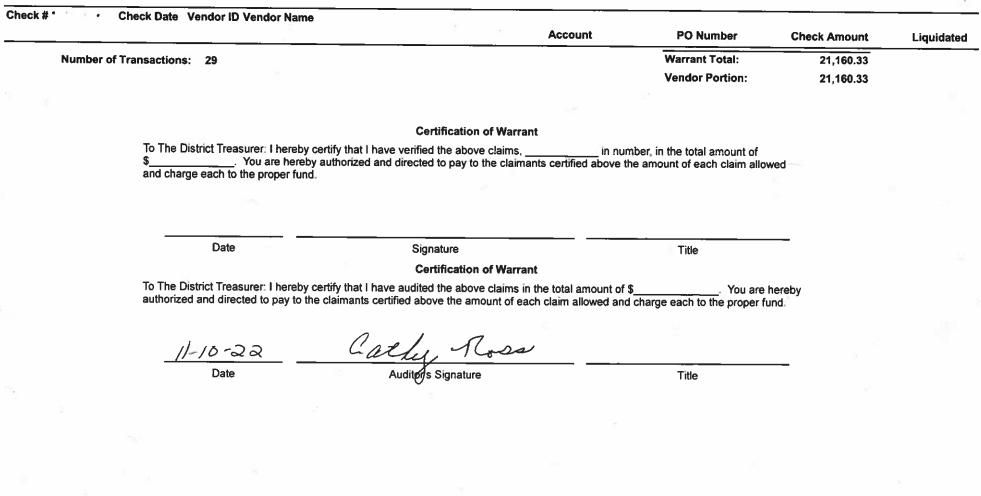

#### **IX. Information**

A. Warrants: <u>11/01/2022-11/30/2022</u> Warrant #35 (A) \$ 670,604.17

|    | Warrant #36 (A)         | \$         | 21,160.33      | }                          |
|----|-------------------------|------------|----------------|----------------------------|
|    | Warrant #37 (A)         | \$         | 327,024.95     | 5                          |
|    | Warrant #40 (A)         | \$         | 14,791.40      | )                          |
|    | Warrant #15 (C)         | \$         | 20,792.46      | 5                          |
|    | Warrant #16 (C)         | \$         | 33,187.28      | 3                          |
|    | Warrant #17 (C)         | \$         | 18,542.51      |                            |
|    | Warrant #10 (F)         | \$         | 681.00         |                            |
|    | Warrant #11 (F)         | \$         | 567.62         |                            |
|    | Warrant #12 (F)         | \$         | 2,544.31       |                            |
|    | <u>12/01/2022- 12/3</u> | 1/2        | 022            |                            |
|    | Warrant #41 (A)         |            | ,061,212.09    | )                          |
|    | Warrant #44 (A)         | \$         | 25,355.02      |                            |
|    | Warrant #45 (A)         | \$         | 25,231.66      |                            |
|    | Warrant #46 (A)         | \$         | 10,930.00      |                            |
|    | Warrant #49 (A)         | \$         | 15,206.43      | 3                          |
|    | Warrant #50 (A)         | \$         | 6,494.07       | 7                          |
|    | Warrant #18 (C)         | \$         | 15,631.79      |                            |
|    | Warrant #19 (C)         | \$         | 1,451.55       | 5                          |
|    | Warrant #13 (F)         | \$         | 2,259.00       | )                          |
|    | Warrant #14 (F)         | \$         | 1,167.66       | 5                          |
|    | Warrant #15 (F)         | \$         | 3,484.31       |                            |
| Β. | Business Adminis        | stra       | tor Report     |                            |
| C. | Superintendent R        | epo        | ort            |                            |
| D. | BOE President R         | epc        | ort            |                            |
| Ε. | <b>BOE Member Co</b>    | mm         | ients          |                            |
| F. | Important Dates t       | <u>o R</u> | emember        |                            |
|    | January 19, 2023        | -BC        | DE Meeting/    | ECS Roundtable (cafeteria) |
|    | January 20-21, 20       | 023        | -Middle Sch    | ool Play                   |
|    | January 28, 2023        | - Jr       | . /Sr. High- / | All County Music Festival  |
|    | January 24-27 20        |            | •              | -                          |