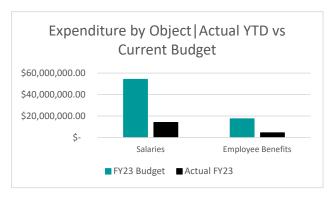

### **Expenditures**

| •                        |    |               |    |                 |    |                 | % Realized of |
|--------------------------|----|---------------|----|-----------------|----|-----------------|---------------|
|                          | Ac | tual FY22     | FY | 23 Budget       | Ac | tual FY23       | FY23 Budget   |
| Salaries                 | \$ | 51,492,525.13 | \$ | 54,181,182.66   | \$ | 14,065,905.65   | 26%           |
| Employee Benefits        | \$ | 17,483,435.58 | \$ | 17,558,198.04   | \$ | 4,445,597.67    | 25%           |
| Purchased Services       | \$ | 1,792.00      | \$ | -               | \$ | -               | 0%            |
| Supplies and Materials   | \$ | -             | \$ | -               | \$ | -               | 0%            |
| Capital Outlay           | \$ | -             | \$ | -               | \$ | -               | 0%            |
| Long and Short Term Debt | \$ | -             | \$ | -               | \$ | -               | 0%            |
| <b>Grand Total</b>       | \$ | 68,977,752.71 |    | \$71,739,380.70 |    | \$18,511,503.32 | 26%           |