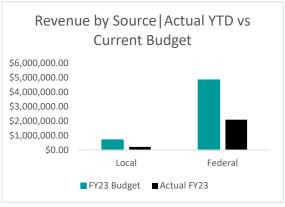

| <b>Grand Total</b> | \$7,381,178.41 | \$5,598,500.00    | 2,295,613.52 | 41%           |
|--------------------|----------------|-------------------|--------------|---------------|
| Federal            | \$7,211,579.28 | \$4,847,500.00 \$ | 2,088,074.57 | 43%           |
| State              | \$62,369.51    | \$50,000.00 \$    | -            | 0%            |
| County             | \$0.00         | \$0.00 \$         | -            | 0%            |
| Local              | \$107,229.62   | \$701,000.00 \$   | 207,538.95   | 30%           |
|                    | Actual FY22    | FY23 Budget Ac    | ctual FY23   | FY23 Budget   |
|                    |                |                   |              | % Realized of |