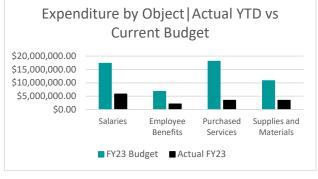

#### **Expenditures**

|                          |                  |                 |                 | % Realized of |
|--------------------------|------------------|-----------------|-----------------|---------------|
|                          | Actual FY22      | FY23 Budget     | Actual FY23     | FY23 Budget   |
| Salaries                 | \$ 16,684,821.31 | \$17,322,657.79 | \$5,808,251.07  | 34%           |
| Employee Benefits        | \$ 6,364,380.88  | \$6,759,853.39  | \$2,084,278.46  | 31%           |
| Purchased Services       | \$ 14,274,661.16 | \$18,082,025.73 | \$3,474,142.19  | 19%           |
| Supplies and Materials   | \$ 8,672,620.81  | \$10,775,053.43 | \$3,478,936.52  | 32%           |
| Capital Outlay           | \$ -             | \$0.00          | \$0.00          | 0%            |
| Long and Short Term Debt | \$ -             | \$0.00          | \$0.00          | 0%            |
| <b>Grand Total</b>       | \$ 45,996,484.16 | \$52,939,590.34 | \$14,845,608.24 | 28%           |