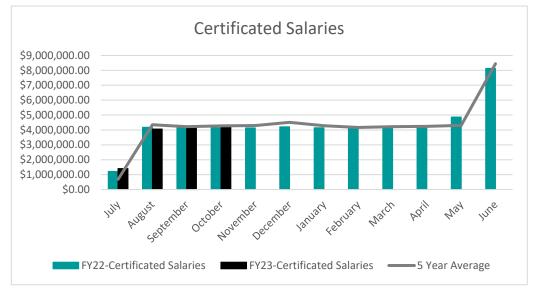

## SJSD Fiscal Year Comparison Summary

### Through October

**FY23 Expenses:** 45,023,519.16 **FY22 Expenses:** 38,473,878.30

**Increase from FY22:** 6,549,640.86

**FY23 State Revenue:** 15,437,925.66 **FY22 State Revenue:** 14,717,590.99

**Increase from FY22:** 720,334.67