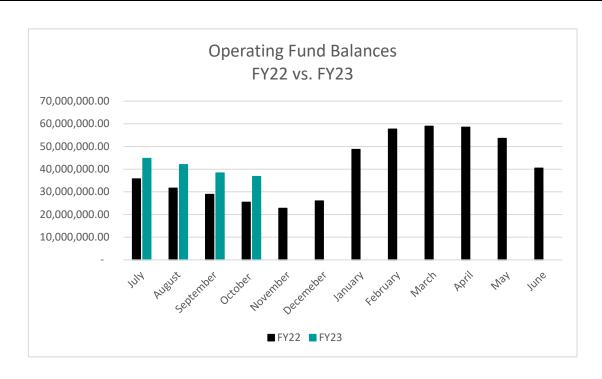

|
| County             | \$0.00         | \$0.00 \$         | -            | 0%            |
| Local              | \$107,229.62   | \$701,000.00 \$   | 207,538.95   | 30%           |
|                    | Actual FY22    | FY23 Budget Ac    | ctual FY23   | FY23 Budget   |
|                    |                |                   |              | % Realized of |







## SJSD Fiscal Year Comparison Summary

### Through October

**FY23 Expenses:** 45,023,519.16 **FY22 Expenses:** 38,473,878.30

**Increase from FY22:** 6,549,640.86

**FY23 State Revenue:** 15,437,925.66 **FY22 State Revenue:** 14,717,590.99

**Increase from FY22:** 720,334.67

**FY23 Tax Revenue:** 6,230,651.04 **FY22 Tax Revenue:** 5,460,061.71

**Increase from FY22:** 770,589.33

## **SJSD Balance Summary**