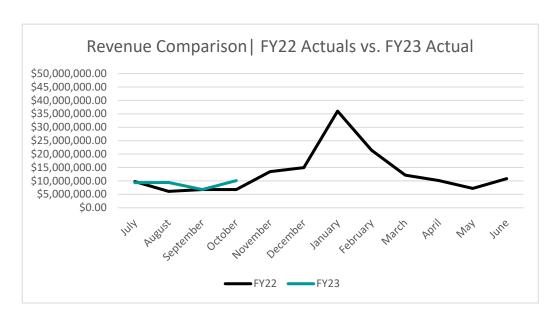

## SJSD Fiscal Year Comparison Summary

### Through October

**FY23 Expenses:** 45,023,519.16 **FY22 Expenses:** 38,473,878.30

**Increase from FY22:** 6,549,640.86

**FY23 State Revenue:** 15,437,925.66 **FY22 State Revenue:** 14,717,590.99

**Increase from FY22:** 720,334.67