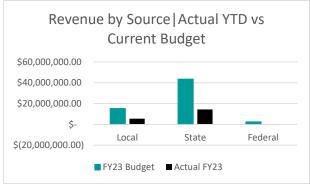

| Federal  Grand Total | \$10,017,055.93<br><b>\$65,997,295.62</b> | \$10,180,099.00<br><b>\$68,681,125.52</b> |              | 49%<br><b>14%</b> |
|----------------------|-------------------------------------------|-------------------------------------------|--------------|-------------------|
| State                | \$5,640,413.67                            | \$6,875,196.36                            | , ,          | 15%               |
| County               | \$3,353,427.61                            | \$3,357,737.93                            | -            | 0%                |
| Local                | \$46,986,398.41                           | \$48,268,092.23                           | 3,500,211.75 | 7%                |
|                      | Actual FY22                               | FY23 Budget                               | Actual FY23  | FY23 Budget       |
|                      |                                           |                                           |              | % Realized of     |