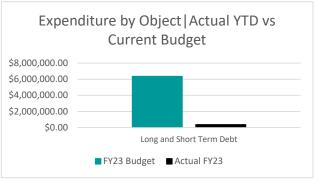

### **Expenditures**

|                          |     |              |                |              | % Realized of |
|--------------------------|-----|--------------|----------------|--------------|---------------|
|                          | Act | ual FY22     | FY23 Budget    | Actual FY23  | FY23 Budget   |
| Salaries                 | \$  | -            | \$0.00         | \$0.00       | 0%            |
| Employee Benefits        | \$  | -            | \$0.00         | \$0.00       | 0%            |
| Purchased Services       | \$  | -            | \$0.00         | \$0.00       | 0%            |
| Supplies and Materials   | \$  | -            | \$0.00         | \$0.00       | 0%            |
| Capital Outlay           | \$  | -            | \$0.00         | \$0.00       | 0%            |
| Long and Short Term Debt | \$  | 3,170,073.00 | \$6,363,241.00 | \$381,127.50 | 6%            |
| Grand Total              | \$  | 3,170,073.00 | \$6,363,241.00 | \$381,127.50 | 6%            |