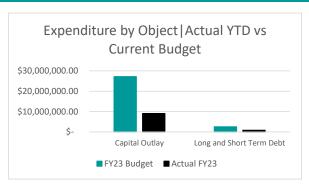

### **Expenditures**

| •                        | Ac | tual FY22     | FY2 | 23 Budget       | Ac | tual FY23      | % Realized of<br>FY23 Budget |
|--------------------------|----|---------------|-----|-----------------|----|----------------|------------------------------|
| Salaries                 | \$ | -             | \$  | -               | \$ | -              | 0%                           |
| Employee Benefits        | \$ | -             | \$  | -               | \$ | -              | 0%                           |
| Purchased Services       | \$ | -             | \$  | -               | \$ | -              | 0%                           |
| Supplies and Materials   | \$ | -             | \$  | -               | \$ | -              | 0%                           |
| Capital Outlay           | \$ | 9,783,754.11  | \$  | 27,207,138.41   | \$ | 9,129,381.39   | 34%                          |
| Long and Short Term Debt | \$ | 2,184,050.04  | \$  | 2,542,308.00    | \$ | 861,243.59     | 34%                          |
| <b>Grand Total</b>       | \$ | 11,967,804.15 | :   | \$29,749,446.41 |    | \$9,990,624.98 | 34%                          |