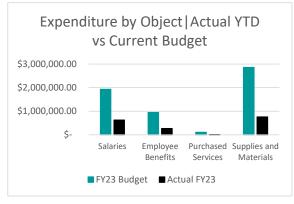

#### **Expenditures**

|                          |                  |                 |                 | % Realized of |
|--------------------------|------------------|-----------------|-----------------|---------------|
|                          | Actual FY22      | FY23 Budget     | Actual FY23     | FY23 Budget   |
| Salaries                 | \$ 16,684,821.31 | \$17,322,657.79 | \$5,808,251.07  | 34%           |
| Employee Benefits        | \$ 6,364,380.88  | \$6,759,853.39  | \$2,084,278.46  | 31%           |
| Purchased Services       | \$ 14,274,661.16 | \$18,082,025.73 | \$3,474,142.19  | 19%           |
| Supplies and Materials   | \$ 8,672,620.81  | \$10,775,053.43 | \$3,478,936.52  | 32%           |
| Capital Outlay           | \$ -             | \$0.00          | \$0.00          | 0%            |
| Long and Short Term Debt | \$ -             | \$0.00          | \$0.00          | 0%            |
| <b>Grand Total</b>       | \$ 45,996,484.16 | \$52,939,590.34 | \$14,845,608.24 | 28%           |