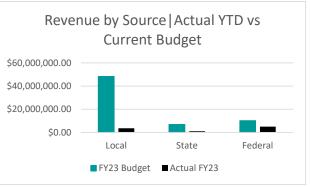

| Federal  Grand Total | \$10,017,055.93<br><b>\$65,997,295.62</b> | \$10,180,099.00<br><b>\$68,681,125.52</b> |              | 49%<br><b>14%</b> |
|----------------------|-------------------------------------------|-------------------------------------------|--------------|-------------------|
| State                | \$5,640,413.67                            | \$6,875,196.36                            | , ,          | 15%               |
| County               | \$3,353,427.61                            | \$3,357,737.93                            | -            | 0%                |
| Local                | \$46,986,398.41                           | \$48,268,092.23                           | 3,500,211.75 | 7%                |
|                      | Actual FY22                               | FY23 Budget                               | Actual FY23  | FY23 Budget       |
|                      |                                           |                                           |              | % Realized of     |