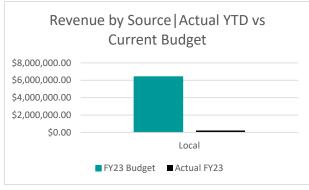

| Federal  Grand Total | \$10,017,055.93<br><b>\$65,997,295.62</b> | \$10,180,099.00<br><b>\$68,681,125.52</b> |              | 49%<br><b>14%</b> |
|----------------------|-------------------------------------------|-------------------------------------------|--------------|-------------------|
| State                | \$5,640,413.67                            | \$6,875,196.36                            | , ,          | 15%               |
| County               | \$3,353,427.61                            | \$3,357,737.93                            | -            | 0%                |
| Local                | \$46,986,398.41                           | \$48,268,092.23                           | 3,500,211.75 | 7%                |
|                      | Actual FY22                               | FY23 Budget                               | Actual FY23  | FY23 Budget       |
|                      |                                           |                                           |              | % Realized of     |