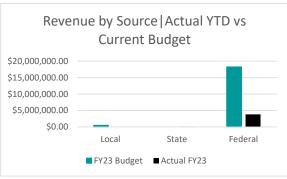

|                    |                 |                 |                | % Realized of |
|--------------------|-----------------|-----------------|----------------|---------------|
|                    | Actual FY22     | FY23 Budget     | Actual FY23    | FY23 Budget   |
| Local              | \$93,531.52     | \$510,000.20    | \$2.14         | 0%            |
| County             | \$0.00          | \$0.00          | \$0.00         | 0%            |
| State              | \$1,332,026.62  | \$0.00          | \$104,370.23   | 0%            |
| Federal            | \$12,725,457.98 | \$18,242,601.02 | \$3,811,553.27 | 21%           |
| <b>Grand Total</b> | \$14,151,016.12 | \$18,752,601.22 | \$3,915,925.64 | 21%           |