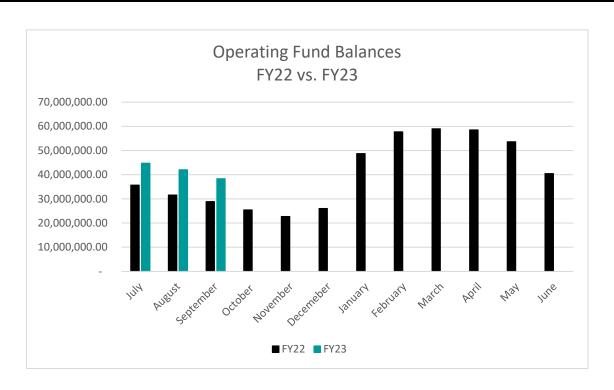

$0.00         | \$   | -            | 0%            |
| State              | \$62,369.51    | \$50,000.00    | \$   | -            | 0%            |
| Federal            | \$7,211,579.28 | \$4,847,500.00 | \$   | 1,472,626.80 | 30%           |
| <b>Grand Total</b> | \$7,381,178.41 | \$5,598,500.00 |      | 1,593,802.36 | 28%           |







# SJSD Fiscal Year Comparison Summary

### Through September

| FY23 Expenses: | 32,922,465.07 |
|----------------|---------------|
| FY22 Expenses: | 27,789,454.71 |

**Increase from FY22:** 5,133,010.36

**FY23 State Revenue:** 11,238,643.53 **FY22 State Revenue:** 10,171,299.38

Increase from FY22: 1,067,344.15

**FY23 Tax Revenue:** 4,879,077.66 **FY22 Tax Revenue:** 4,301,470.46

**Increase from FY22:** 577,607.20

### **SJSD Balance Summary**