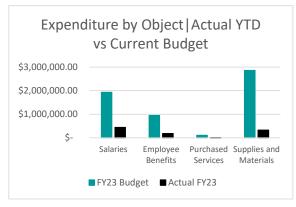

# Financial Summary | Operating Fund (1 & 6)

#### **Expenditures**

| •                        |    |               |                 |                 | % Realized of |
|--------------------------|----|---------------|-----------------|-----------------|---------------|
|                          | Ac | tual FY22     | FY23 Budget     | Actual FY23     | FY23 Budget   |
| Salaries                 | \$ | 16,684,821.31 | \$17,322,657.79 | \$4,240,533.91  | 24%           |
| Employee Benefits        | \$ | 6,364,380.88  | \$6,759,853.39  | \$1,511,383.46  | 22%           |
| Purchased Services       | \$ | 14,274,661.16 | \$18,082,025.73 | \$2,445,873.40  | 14%           |
| Supplies and Materials   | \$ | 8,672,620.81  | \$10,775,053.43 | \$2,651,235.54  | 25%           |
| Capital Outlay           | \$ | -             | \$0.00          | \$0.00          | 0%            |
| Long and Short Term Debt | \$ | -             | \$0.00          | \$0.00          | 0%            |
| <b>Grand Total</b>       | \$ | 45,996,484.16 | \$52,939,590.34 | \$10,849,026.31 | 20%           |