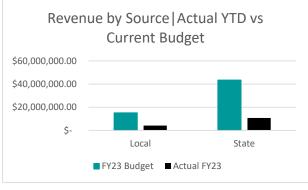

| <b>Grand Total</b> | \$65,997,295.62 | \$68,681,125.52 | 6,231,055.44 | 9%            |
|--------------------|-----------------|-----------------|--------------|---------------|
| Federal            | \$10,017,055.93 | \$10,180,099.00 | 2,676,263.98 | 26%           |
| State              | \$5,640,413.67  | \$6,875,196.36  | 421,022.86   | 6%            |
| County             | \$3,353,427.61  | \$3,357,737.93  | -            | 0%            |
| Local              | \$46,986,398.41 | \$48,268,092.23 | 3,133,768.60 | 6%            |
|                    | Actual FY22     | FY23 Budget     | Actual FY23  | FY23 Budget   |
|                    |                 |                 |              | % Realized of |