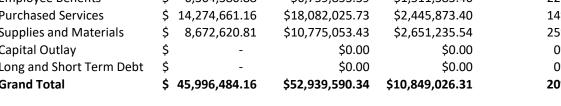

#### **Expenditures**

| •                        |    |               |                 |                 | % Realized of |
|--------------------------|----|---------------|-----------------|-----------------|---------------|
|                          | Ac | tual FY22     | FY23 Budget     | Actual FY23     | FY23 Budget   |
| Salaries                 | \$ | 16,684,821.31 | \$17,322,657.79 | \$4,240,533.91  | 24%           |
| Employee Benefits        | \$ | 6,364,380.88  | \$6,759,853.39  | \$1,511,383.46  | 22%           |
| Purchased Services       | \$ | 14,274,661.16 | \$18,082,025.73 | \$2,445,873.40  | 14%           |
| Supplies and Materials   | \$ | 8,672,620.81  | \$10,775,053.43 | \$2,651,235.54  | 25%           |
| Capital Outlay           | \$ | -             | \$0.00          | \$0.00          | 0%            |
| Long and Short Term Debt | \$ | -             | \$0.00          | \$0.00          | 0%            |
| <b>Grand Total</b>       | \$ | 45,996,484.16 | \$52,939,590.34 | \$10,849,026.31 | 20%           |