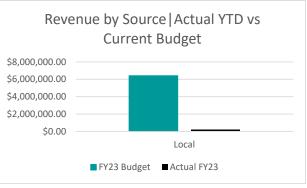

|                    |                 |                  |                  | % Realized of |
|--------------------|-----------------|------------------|------------------|---------------|
|                    | Actual FY22     | FY23 Budget      | Actual FY23      | FY23 Budget   |
| Local              | \$17,344,491.06 | \$ 15,241,378.47 | \$ 4,178,565.33  | 27%           |
| County             | \$109,311.83    | \$ 114,769.28    | \$ -             | 0%            |
| State              | \$43,339,149.70 | \$ 43,432,144.93 | \$ 10,713,250.44 | 25%           |
| Federal            | \$1,159,276.73  | \$ 2,492,823.11  | \$ -             | 0%            |
| <b>Grand Total</b> | \$61,952,229.32 | \$61,281,115.79  | 14,891,815.77    | 24%           |