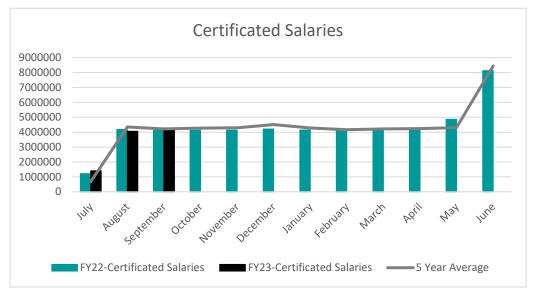

# SJSD Fiscal Year Comparison Summary

### Through September

| FY23 Expenses: | 32,922,465.07 |
|----------------|---------------|
| FY22 Expenses: | 27,789,454.71 |

**Increase from FY22:** 5,133,010.36

**FY23 State Revenue:** 11,238,643.53 **FY22 State Revenue:** 10,171,299.38