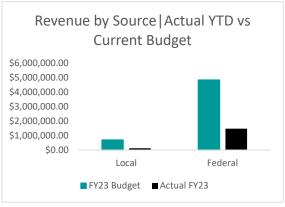

# Financial Summary | Nutrition Services (5)

|                    |                |                |      |              | % Realized of |
|--------------------|----------------|----------------|------|--------------|---------------|
|                    | Actual FY22    | FY23 Budget    | Actu | al FY23      | FY23 Budget   |
| Local              | \$107,229.62   | \$701,000.00   | \$   | 121,175.56   | 17%           |
| County             | \$0.00         | \$0.00         | \$   | -            | 0%            |
| State              | \$62,369.51    | \$50,000.00    | \$   | -            | 0%            |
| Federal            | \$7,211,579.28 | \$4,847,500.00 | \$   | 1,472,626.80 | 30%           |
| <b>Grand Total</b> | \$7,381,178.41 | \$5,598,500.00 |      | 1,593,802.36 | 28%           |