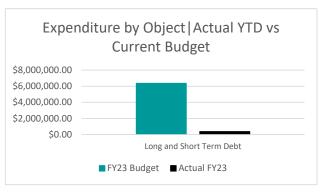

### **Expenditures**

|                          |     |              |                |              | % Realized of |
|--------------------------|-----|--------------|----------------|--------------|---------------|
|                          | Act | ual FY22     | FY23 Budget    | Actual FY23  | FY23 Budget   |
| Salaries                 | \$  | -            | \$0.00         | \$0.00       | 0%            |
| Employee Benefits        | \$  | -            | \$0.00         | \$0.00       | 0%            |
| Purchased Services       | \$  | -            | \$0.00         | \$0.00       | 0%            |
| Supplies and Materials   | \$  | -            | \$0.00         | \$0.00       | 0%            |
| Capital Outlay           | \$  | -            | \$0.00         | \$0.00       | 0%            |
| Long and Short Term Debt | \$  | 3,170,073.00 | \$6,363,241.00 | \$381,127.50 | 6%            |
| Grand Total              | \$  | 3,170,073.00 | \$6,363,241.00 | \$381,127.50 | 6%            |