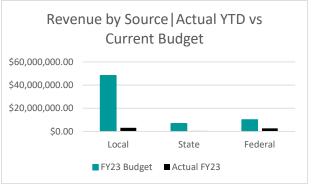

#### **Expenditures**

| •                        |    |               |                 |                 | % Realized of |
|--------------------------|----|---------------|-----------------|-----------------|---------------|
|                          | Ac | tual FY22     | FY23 Budget     | Actual FY23     | FY23 Budget   |
| Salaries                 | \$ | 16,684,821.31 | \$17,322,657.79 | \$4,240,533.91  | 24%           |
| Employee Benefits        | \$ | 6,364,380.88  | \$6,759,853.39  | \$1,511,383.46  | 22%           |
| Purchased Services       | \$ | 14,274,661.16 | \$18,082,025.73 | \$2,445,873.40  | 14%           |
| Supplies and Materials   | \$ | 8,672,620.81  | \$10,775,053.43 | \$2,651,235.54  | 25%           |
| Capital Outlay           | \$ | -             | \$0.00          | \$0.00          | 0%            |
| Long and Short Term Debt | \$ | -             | \$0.00          | \$0.00          | 0%            |
| <b>Grand Total</b>       | \$ | 45,996,484.16 | \$52,939,590.34 | \$10,849,026.31 | 20%           |