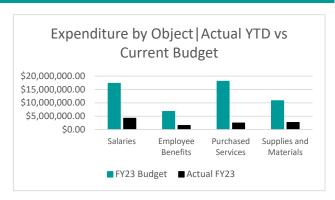

| <b>Grand Total</b> | \$65,997,295.62 | \$68,681,125.52 | 6,231,055.44 | 9%            |
|--------------------|-----------------|-----------------|--------------|---------------|
| Federal            | \$10,017,055.93 | \$10,180,099.00 | 2,676,263.98 | 26%           |
| State              | \$5,640,413.67  | \$6,875,196.36  | 421,022.86   | 6%            |
| County             | \$3,353,427.61  | \$3,357,737.93  | -            | 0%            |
| Local              | \$46,986,398.41 | \$48,268,092.23 | 3,133,768.60 | 6%            |
|                    | Actual FY22     | FY23 Budget     | Actual FY23  | FY23 Budget   |
|                    |                 |                 |              | % Realized of |