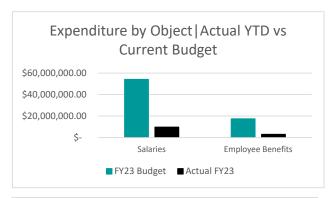

#### **Expenditures**

| •                        |    |               |                 |                 | % Realized of |
|--------------------------|----|---------------|-----------------|-----------------|---------------|
|                          | Ac | tual FY22     | FY23 Budget     | Actual FY23     | FY23 Budget   |
| Salaries                 | \$ | 16,684,821.31 | \$17,322,657.79 | \$4,240,533.91  | 24%           |
| Employee Benefits        | \$ | 6,364,380.88  | \$6,759,853.39  | \$1,511,383.46  | 22%           |
| Purchased Services       | \$ | 14,274,661.16 | \$18,082,025.73 | \$2,445,873.40  | 14%           |
| Supplies and Materials   | \$ | 8,672,620.81  | \$10,775,053.43 | \$2,651,235.54  | 25%           |
| Capital Outlay           | \$ | -             | \$0.00          | \$0.00          | 0%            |
| Long and Short Term Debt | \$ | -             | \$0.00          | \$0.00          | 0%            |
| <b>Grand Total</b>       | \$ | 45,996,484.16 | \$52,939,590.34 | \$10,849,026.31 | 20%           |