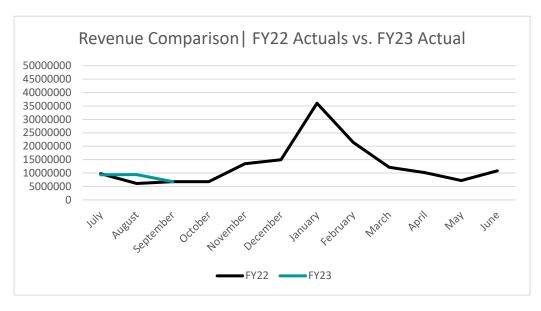

# SJSD Fiscal Year Comparison Summary

### Through September

| FY23 Expenses: | 32,922,465.07 |
|----------------|---------------|
| FY22 Expenses: | 27,789,454.71 |

**Increase from FY22:** 5,133,010.36

**FY23 State Revenue:** 11,238,643.53 **FY22 State Revenue:** 10,171,299.38

Increase from FY22: 1,067,344.15

**FY23 Tax Revenue:** 4,879,077.66 **FY22 Tax Revenue:** 4,301,470.46

**Increase from FY22:** 577,607.20