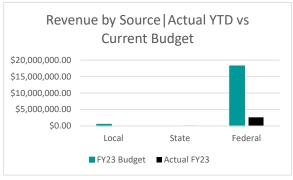

### Financial Summary | Capital Projects (4)

|                    |                 |                 |                | % Realized of |
|--------------------|-----------------|-----------------|----------------|---------------|
|                    | Actual FY22     | FY23 Budget     | Actual FY23    | FY23 Budget   |
| Local              | \$93,531.52     | \$510,000.20    | \$1.76         | 0%            |
| County             | \$0.00          | \$0.00          | \$0.00         | 0%            |
| State              | \$1,332,026.62  | \$0.00          | \$104,370.23   | 0%            |
| Federal            | \$12,725,457.98 | \$18,242,601.02 | \$2,607,149.98 | 14%           |
| <b>Grand Total</b> | \$14,151,016.12 | \$18,752,601.22 | \$2,711,521.97 | 14%           |