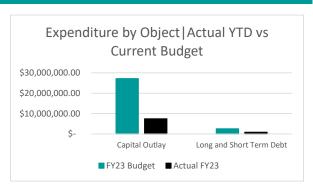

### **Expenditures**

|                          | Act | cual FY22     | FY2 | 23 Budget  |       | Act | tual FY23      | % Realized of<br>FY23 Budget |
|--------------------------|-----|---------------|-----|------------|-------|-----|----------------|------------------------------|
| Salaries                 | \$  | -             | \$  |            | -     | \$  | -              | 0%                           |
| Employee Benefits        | \$  | -             | \$  |            | -     | \$  | -              | 0%                           |
| Purchased Services       | \$  | -             | \$  |            | -     | \$  | -              | 0%                           |
| Supplies and Materials   | \$  | -             | \$  |            | -     | \$  | -              | 0%                           |
| Capital Outlay           | \$  | 9,783,754.11  | \$  | 27,207,13  | 38.41 | \$  | 7,440,949.59   | 27%                          |
| Long and Short Term Debt | \$  | 2,184,050.04  | \$  | 2,542,30   | 00.80 | \$  | 861,243.59     | 34%                          |
| <b>Grand Total</b>       | \$  | 11,967,804.15 | :   | \$29,749,4 | 46.41 |     | \$8,302,193.18 | 28%                          |