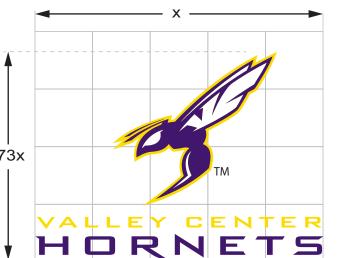

## VALLEY CENTER

Height: 1.25" x Width: 1.7"

## General logo sizing regulations

When the width of the logo lockup is (x), the height must always be (0.73x).