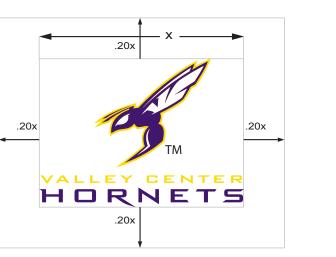

### **▼** X **→** VALLEY CENTER HORNETS

Minimum amount of space that surrounds the logo on all sides should be 20% the width of the logo. No other elements may appear or print within this space.

VALLEY CENTER HIGH SCHOOL