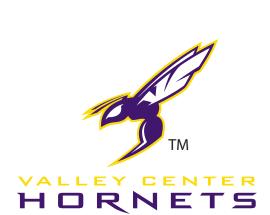

#### Color Appearance

Logo is color separated based on the "field" color on which it is displayed.

when appearing on white

when appearing on grey

HORNETS

Page 4