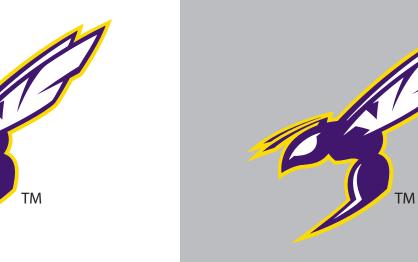

#### Color Appearance

Logo is color separated based on the "field" color on which it is displayed.

when appearing on purple

Page 3

#### Color Appearance

Logo is color separated based on the "field" color on which it is displayed.

when appearing on white

when appearing on grey

HORNETS

Page 4