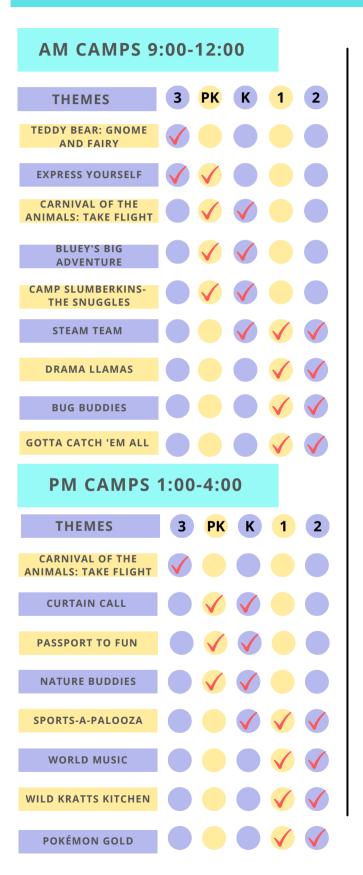

# JULY 17-21

AT WT'S MOREWOOD AVE CAMPUS AND Allegheny Rivertrail Park(2,3,4,5,6)

ALL PROGRAMS FOR STUDENTS AGE 3- GRADE 2 ARE RUN IN 1/2 DAY SEGMENTS 9-12 & 1-4 WITH LUNCH RECESS FUN IN BETWEEN PROGRAMS FOR GRADES 3,4,5 ARE FULL DAY 9-4