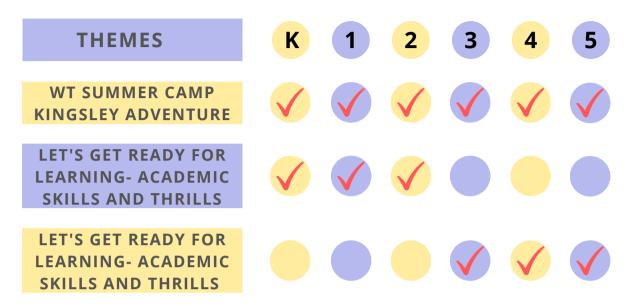

## JUNE 12-16

FULL DAY CAMPS 9-4 AT THE KINGSLEY CENTER FOR GRADES 2-5 OR AT WT FOR GRADES PK-1

ALL STUDENTS WILL MEET AT WT DAILY