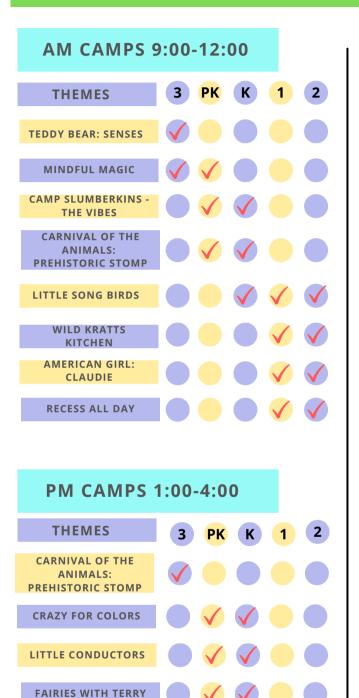

# JULY 10-14

AT WT'S MOREWOOD AVE CAMPUS AND ALLEGHENY RIVERTRAIL PARK(2,3,4,5,6)

ALL PROGRAMS FOR STUDENTS AGE 3- GRADE 2 ARE RUN IN 1/2 DAY SEGMENTS 9-12 & 1-4 WITH LUNCH RECESS FUN IN BETWEEN PROGRAMS FOR GRADES 3,4,5 ARE FULL DAY 9-4