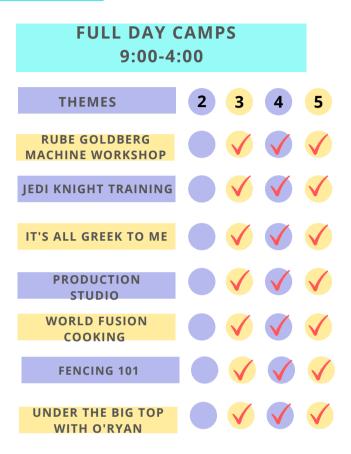

## JULY 24-28

AT WT'S MOREWOOD AVE CAMPUS AND ALLEGHENY RIVERTRAIL PARK(2,3,4,5,6)

ALL PROGRAMS FOR STUDENTS AGE 3- GRADE 2 ARE RUN IN 1/2 DAY SEGMENTS 9-12 & 1-4 WITH LUNCH RECESS FUN IN BETWEEN PROGRAMS FOR GRADES 3,4,5 ARE FULL DAY 9-4