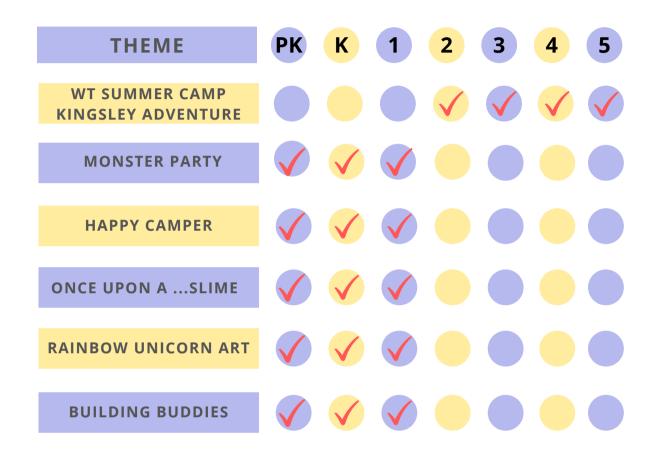

## JUNE 12-16

FULL DAY CAMPS 9-4 AT THE KINGSLEY CENTER FOR GRADES 2-5 OR AT WT FOR GRADES PK-1

ALL STUDENTS WILL MEET AT WT DAILY