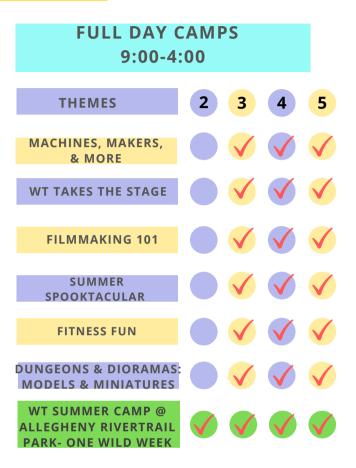

### JUNE 19-23 AT WT'S MOREWOOD AVE CAMPUS AND

ALLEGHENY RIVERTRAIL PARK(2,3,4,5,6)

ALL PROGRAMS FOR STUDENTS AGE 3- GRADE 2 ARE RUN IN 1/2 DAY SEGMENTS 9-12 & 1-4 WITH LUNCH RECESS FUN IN BETWEEN PROGRAMS FOR GRADES 3,4,5 ARE FULL DAY 9-4