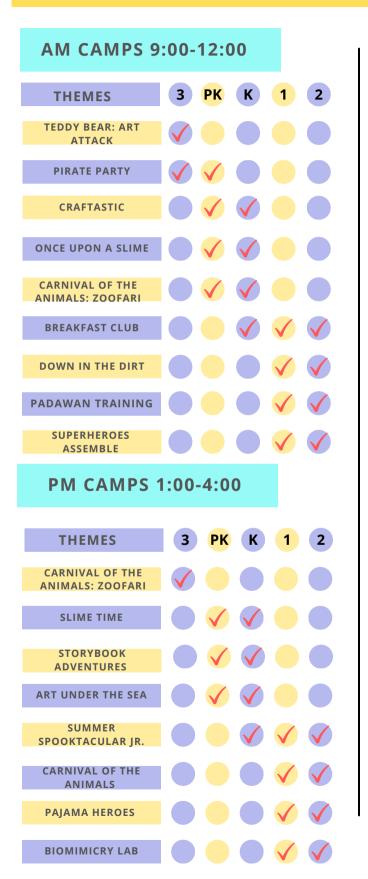

# JULY 17-21

AT WT'S MOREWOOD AVE CAMPUS AND Allegheny Rivertrail Park(2,3,4,5,6)

ALL PROGRAMS FOR STUDENTS AGE 3- GRADE 2 ARE RUN IN 1/2 DAY SEGMENTS 9-12 & 1-4 WITH LUNCH RECESS FUN IN BETWEEN PROGRAMS FOR GRADES 3,4,5 ARE FULL DAY 9-4