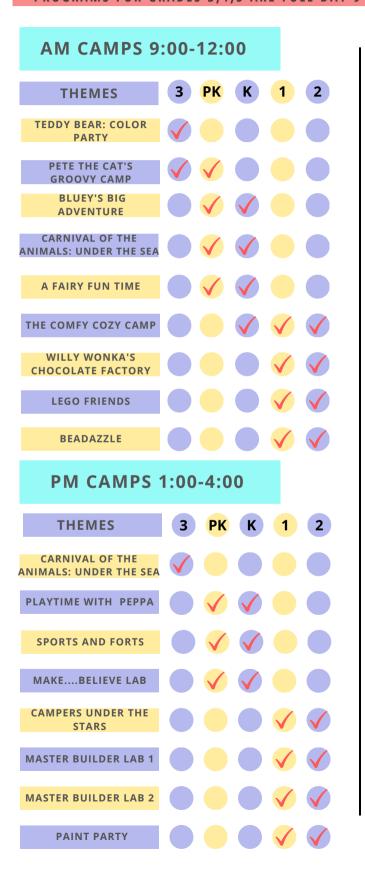

### JUNE 19-23 AT WT'S MOREWOOD AVE CAMPUS AND

ALLEGHENY RIVERTRAIL PARK(2,3,4,5,6)

ALL PROGRAMS FOR STUDENTS AGE 3- GRADE 2 ARE RUN IN 1/2 DAY SEGMENTS 9-12 & 1-4 WITH LUNCH RECESS FUN IN BETWEEN PROGRAMS FOR GRADES 3,4,5 ARE FULL DAY 9-4