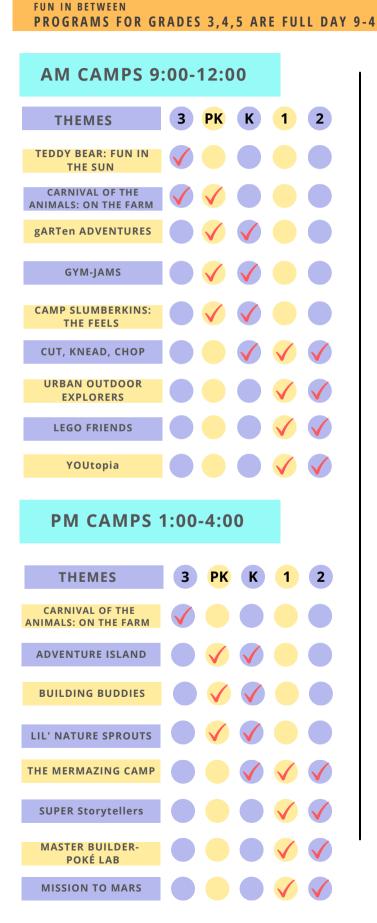

# JULY 10-14

AT WT'S MOREWOOD AVE CAMPUS AND ALLEGHENY RIVERTRAIL PARK(2,3,4,5,6)

ALL PROGRAMS FOR STUDENTS AGE 3- GRADE 2 ARE RUN IN 1/2 DAY SEGMENTS 9-12 & 1-4 WITH LUNCH RECESS FUN IN BETWEEN PROGRAMS FOR GRADES 3,4,5 ARE FULL DAY 9-4