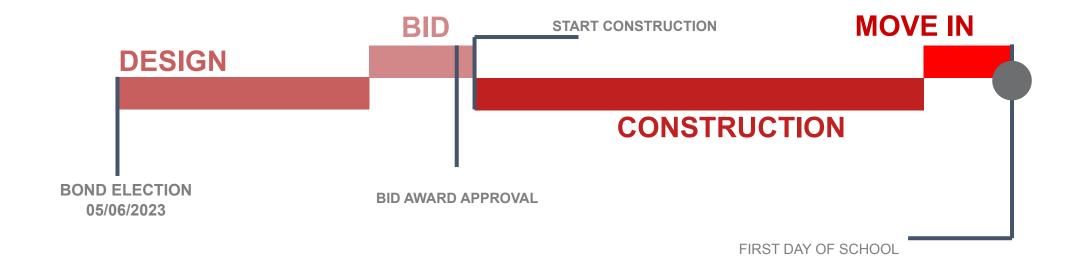

5  | 309     | 323     | 386     | 417      | 437     | 458     | 480          | 504     | 529     |
| Junior High                  | 425                 | 6 thru 8  | 357     | 347     | 351     | 317      | 332     | 348     | 365          | 383     | 402     |
| High School                  | 701                 | 9 thru 12 | 447     | 423     | 415     | 464      | 487     | 511     | 536          | 562     | 590     |
| Total                        | 2008                | • -       | 1,490   | 1,435   | 1,430   | 1,484    | 1,556   | 1,632   | 1,711        | 1,795   | 1,884   |

<sup>\* 2022-23</sup> is first six weeks data collected



<sup>\*\*</sup> Assumes 5% growth / year



# SOLUTIONS & COSTS

## **Building a Total Project Budget**



### **Typical Building Project Schedule**





Key Map





Elementary School – Future Campus Location







Elementary School – Option 1 Day Care + Intermediate (grades 3-5)



Elementary School – Option 2 – Day Care + Intermediate (Grades 3-5)



















## SCHEDULE

#### **Meeting #1**

Wednesday, October 19

6:00 PM

Rockdale Intermediate

#### **Meeting #2**

Wednesday, November 2

6:00 PM

Rockdale Elementary

#### **Meeting #3**

Wednesday, November 16

6:00 PM

Rockdale Junior High

#### **Meeting #4**

Wednesday, December 7

6:00 PM

Rockdale High School

#### **OPTIONAL**

#### **Town Hall**

Wed., Jan. 11<sup>th</sup> or Thur, Jan. 12<sup>th</sup>????

6:00 PM

Rockdale Elementary

Recommendation to the Board: January 18, 2023 - School Board Meeting

## **NEXT MEETING**

#### **Meeting #5**

Wednesday, January 1