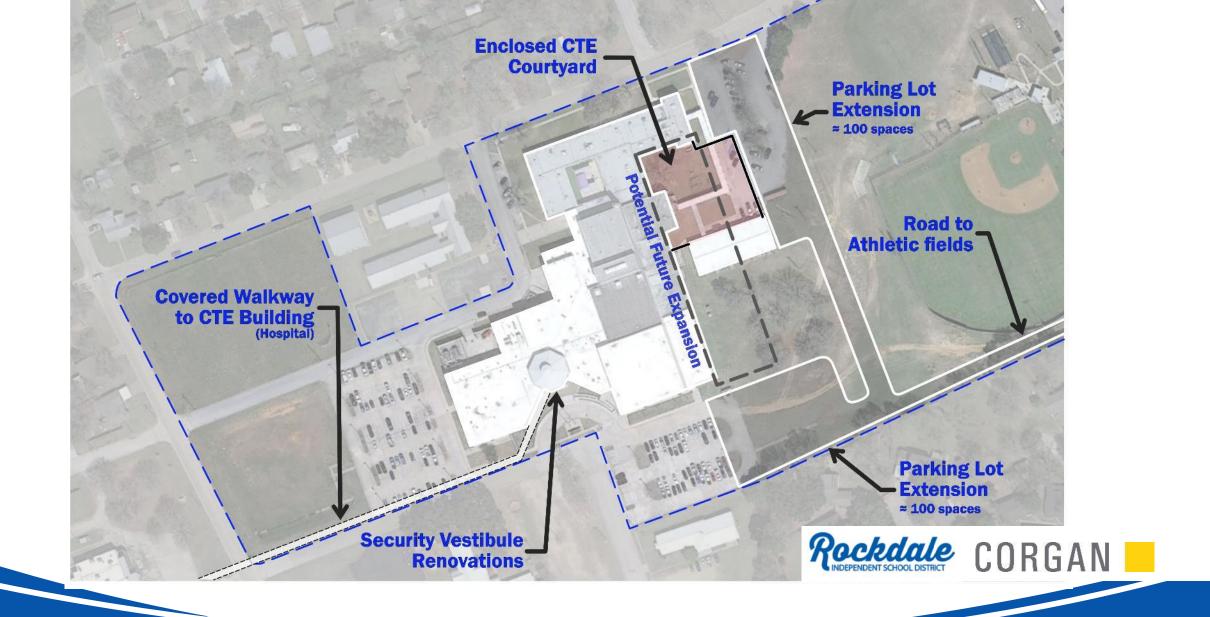

### Long-Range Master Plan – Option 3

**Beyond 2030 Outlook** 

JHS add 8 CRs (7-8)595 Capacity

**Career Academy** (9-12)

## Long-Range Master Plan – Option 2

**Beyond 2030 Outlook** 

Extg IS (Pk-2)
471 Capacity
(no addition)

Extg ES Site
(3-5)
400 Capacity

JHS add 8 CRs (6-8) 595 Capacity

Career Academy (9-12)

## Long-Range Master Plan – Option 3 revised

ES at
Extg IS add 10 CRs
(Pk-5)
658 Capacity

New IS at
Extg ES Site

JHS add 8 CRs
(7-8)

**Beyond 2030 Outlook** 

(6) 240 Capacity

Long-Range Master Plan – Option 3 revised (May 2023 Step 1)

**Beyond 2030 Outlook** 

ES at Extg IS add 10 CRs (Pk-5) 658 Capacity

JHS add 8 CRs (6-8)595 Capacity

**Career Academy** (9-12)

tough resilient future community dedicated kind fundamental welcoming potential family classy prideful growing relentless great 2<sup>nd</sup> home