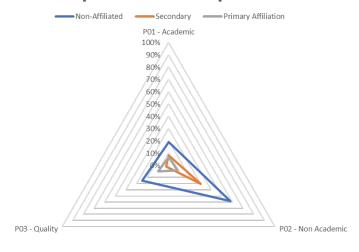

# COMMUNITY SURVEY RESULTS

By Geoff Tonini Decisive Campaigns, LLC 7 DEC 2022

#### Executive Summary: Survey Overview

- 278 verified registered voters or households participated and completed the survey (n=278)
  - 95% confidence level of results
  - 5.74% Margin of Error ("MOE") in results
  - Results shown throughout based on 278 completed and verified responses
    - Does not include the additional 23 respondents who claimed to Registered
    - Data from separate Employee was not incorporated
  - Exception: Comment analysis incorporates all comments from all sources