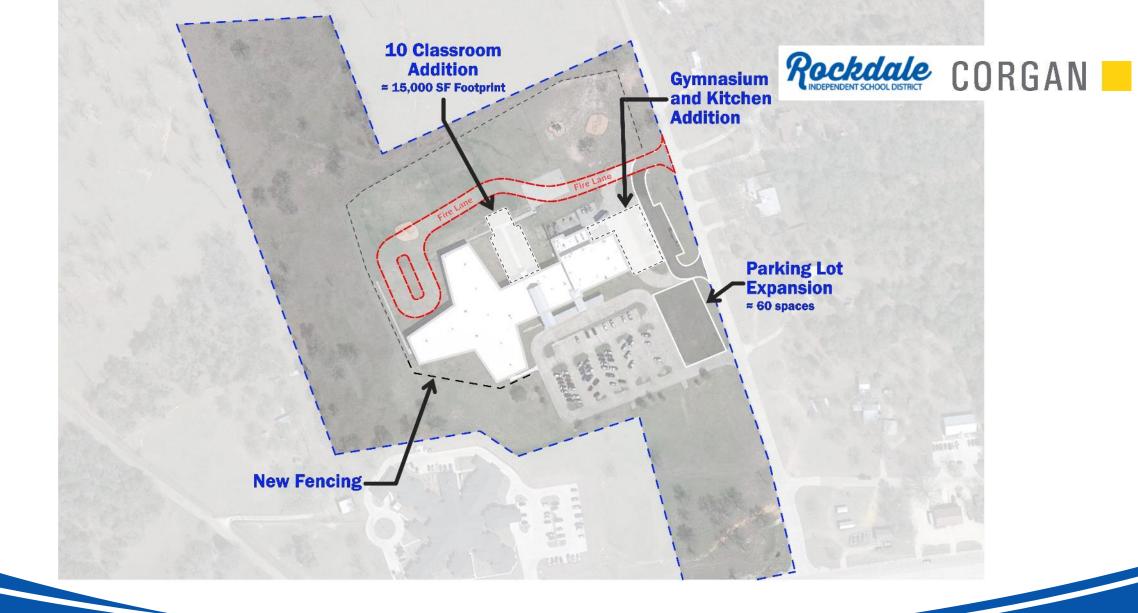

| May 2023 B                                                           | ond Scope - Package Option 3                                                                                                                                                                                                                                                                                                                                                                                                                                                                                                                                                                                                                                                                                                                                                                                                                                                                                                                                                                                                                                                                                                                                                                                                                                                                                                                                                                                                                                                                                                                                                                                                                                                                                                                                                                                                                                                                                                                                                                                                                                                                                                   |                                            |
|----------------------------------------------------------------------|--------------------------------------------------------------------------------------------------------------------------------------------------------------------------------------------------------------------------------------------------------------------------------------------------------------------------------------------------------------------------------------------------------------------------------------------------------------------------------------------------------------------------------------------------------------------------------------------------------------------------------------------------------------------------------------------------------------------------------------------------------------------------------------------------------------------------------------------------------------------------------------------------------------------------------------------------------------------------------------------------------------------------------------------------------------------------------------------------------------------------------------------------------------------------------------------------------------------------------------------------------------------------------------------------------------------------------------------------------------------------------------------------------------------------------------------------------------------------------------------------------------------------------------------------------------------------------------------------------------------------------------------------------------------------------------------------------------------------------------------------------------------------------------------------------------------------------------------------------------------------------------------------------------------------------------------------------------------------------------------------------------------------------------------------------------------------------------------------------------------------------|--------------------------------------------|
| New line mediate ଓ-ರ) attex is thing ES site expand existing kilohen | n and cafete ria                                                                                                                                                                                                                                                                                                                                                                                                                                                                                                                                                                                                                                                                                                                                                                                                                                                                                                                                                                                                                                                                                                                                                                                                                                                                                                                                                                                                                                                                                                                                                                                                                                                                                                                                                                                                                                                                                                                                                                                                                                                                                                               | \$33,517,372                               |
| Existing High School Renovations - Security Focus Only - Vesitio     | orband Fencing                                                                                                                                                                                                                                                                                                                                                                                                                                                                                                                                                                                                                                                                                                                                                                                                                                                                                                                                                                                                                                                                                                                                                                                                                                                                                                                                                                                                                                                                                                                                                                                                                                                                                                                                                                                                                                                                                                                                                                                                                                                                                                                 | \$483,551                                  |
| Total May 2023 Bond Budget (\$??M)                                   |                                                                                                                                                                                                                                                                                                                                                                                                                                                                                                                                                                                                                                                                                                                                                                                                                                                                                                                                                                                                                                                                                                                                                                                                                                                                                                                                                                                                                                                                                                                                                                                                                                                                                                                                                                                                                                                                                                                                                                                                                                                                                                                                | \$34,160,923                               |
| May 2023 B                                                           | ond Scope - Package Option 4                                                                                                                                                                                                                                                                                                                                                                                                                                                                                                                                                                                                                                                                                                                                                                                                                                                                                                                                                                                                                                                                                                                                                                                                                                                                                                                                                                                                                                                                                                                                                                                                                                                                                                                                                                                                                                                                                                                                                                                                                                                                                                   |                                            |
| Intermediate Additions and Renovations (2-5)                         | ond doops I donago option !                                                                                                                                                                                                                                                                                                                                                                                                                                                                                                                                                                                                                                                                                                                                                                                                                                                                                                                                                                                                                                                                                                                                                                                                                                                                                                                                                                                                                                                                                                                                                                                                                                                                                                                                                                                                                                                                                                                                                                                                                                                                                                    | \$13,614,738                               |
| ES Renovations - Temporary Solution Security Upgrades - Rept         | lace Exterior Classiform doors and Windows                                                                                                                                                                                                                                                                                                                                                                                                                                                                                                                                                                                                                                                                                                                                                                                                                                                                                                                                                                                                                                                                                                                                                                                                                                                                                                                                                                                                                                                                                                                                                                                                                                                                                                                                                                                                                                                                                                                                                                                                                                                                                     | \$1,500,000                                |
| Junior High Renovation & Additions                                   |                                                                                                                                                                                                                                                                                                                                                                                                                                                                                                                                                                                                                                                                                                                                                                                                                                                                                                                                                                                                                                                                                                                                                                                                                                                                                                                                                                                                                                                                                                                                                                                                                                                                                                                                                                                                                                                                                                                                                                                                                                                                                                                                | \$15,103,534                               |
| Existing High School Renovations                                     |                                                                                                                                                                                                                                                                                                                                                                                                                                                                                                                                                                                                                                                                                                                                                                                                                                                                                                                                                                                                                                                                                                                                                                                                                                                                                                                                                                                                                                                                                                                                                                                                                                                                                                                                                                                                                                                                                                                                                                                                                                                                                                                                | \$2,229, <b>4</b> 15                       |
| Total May 2023 Bond Budget (\$??M)                                   |                                                                                                                                                                                                                                                                                                                                                                                                                                                                                                                                                                                                                                                                                                                                                                                                                                                                                                                                                                                                                                                                                                                                                                                                                                                                                                                                                                                                                                                                                                                                                                                                                                                                                                                                                                                                                                                                                                                                                                                                                                                                                                                                | \$32,447,688                               |
| May 2023 B                                                           | ond Scope - Package Option 5                                                                                                                                                                                                                                                                                                                                                                                                                                                                                                                                                                                                                                                                                                                                                                                                                                                                                                                                                                                                                                                                                                                                                                                                                                                                                                                                                                                                                                                                                                                                                                                                                                                                                                                                                                                                                                                                                                                                                                                                                                                                                                   |                                            |
| Junior High Renovation & Additions                                   | ond doops I donage option a                                                                                                                                                                                                                                                                                                                                                                                                                                                                                                                                                                                                                                                                                                                                                                                                                                                                                                                                                                                                                                                                                                                                                                                                                                                                                                                                                                                                                                                                                                                                                                                                                                                                                                                                                                                                                                                                                                                                                                                                                                                                                                    | \$15,103,534                               |
| Existing High School Renovations - Security Focus Only - Vesitio     | orb and Fercing                                                                                                                                                                                                                                                                                                                                                                                                                                                                                                                                                                                                                                                                                                                                                                                                                                                                                                                                                                                                                                                                                                                                                                                                                                                                                                                                                                                                                                                                                                                                                                                                                                                                                                                                                                                                                                                                                                                                                                                                                                                                                                                | \$483,551                                  |
| Total May 2023 Bond Budget (\$7?M)                                   | -                                                                                                                                                                                                                                                                                                                                                                                                                                                                                                                                                                                                                                                                                                                                                                                                                                                                                                                                                                                                                                                                                                                                                                                                                                                                                                                                                                                                                                                                                                                                                                                                                                                                                                                                                                                                                                                                                                                                                                                                                                                                                                                              | \$15,587,085                               |
| B4 2022 D                                                            | and Comment of the Co |                                            |
|                                                                      | ond Scope - Package Option 6                                                                                                                                                                                                                                                                                                                                                                                                                                                                                                                                                                                                                                                                                                                                                                                                                                                                                                                                                                                                                                                                                                                                                                                                                                                                                                                                                                                                                                                                                                                                                                                                                                                                                                                                                                                                                                                                                                                                                                                                                                                                                                   | G15 163 531                                |
| Junior High Renovation & Additions                                   | David Names Office to Control                                                                                                                                                                                                                                                                                                                                                                                                                                                                                                                                                                                                                                                                                                                                                                                                                                                                                                                                                                                                                                                                                                                                                                                                                                                                                                                                                                                                                                                                                                                                                                                                                                                                                                                                                                                                                                                                                                                                                                                                                                                                                                  | \$15,103,534                               |
| Existing ES Renovation - Replace ExtCR doors and Whidows +           |                                                                                                                                                                                                                                                                                                                                                                                                                                                                                                                                                                                                                                                                                                                                                                                                                                                                                                                                                                                                                                                                                                                                                                                                                                                                                                                                                                                                                                                                                                                                                                                                                                                                                                                                                                                                                                                                                                                                                                                                                                                                                                                                | \$7,287,172                                |
| High School Renovations - Parking and Fending Focus only sec         | нтқ анесту оу автгор                                                                                                                                                                                                                                                                                                                                                                                                                                                                                                                                                                                                                                                                                                                                                                                                                                                                                                                                                                                                                                                                                                                                                                                                                                                                                                                                                                                                                                                                                                                                                                                                                                                                                                                                                                                                                                                                                                                                                                                                                                                                                                           | \$1 <i>5</i> 75,916                        |
| Total May 2023 Bond Budget (\$??M)                                   |                                                                                                                                                                                                                                                                                                                                                                                                                                                                                                                                                                                                                                                                                                                                                                                                                                                                                                                                                                                                                                                                                                                                                                                                                                                                                                                                                                                                                                                                                                                                                                                                                                                                                                                                                                                                                                                                                                                                                                                                                                                                                                                                | \$23,966,622                               |
| No B                                                                 | Bond Allocated Projects                                                                                                                                                                                                                                                                                                                                                                                                                                                                                                                                                                                                                                                                                                                                                                                                                                                                                                                                                                                                                                                                                                                                                                                                                                                                                                                                                                                                                                                                                                                                                                                                                                                                                                                                                                                                                                                                                                                                                                                                                                                                                                        |                                            |
| Maintenance Projects - Runded Yearly in RIS Dand Outside R           | unding                                                                                                                                                                                                                                                                                                                                                                                                                                                                                                                                                                                                                                                                                                                                                                                                                                                                                                                                                                                                                                                                                                                                                                                                                                                                                                                                                                                                                                                                                                                                                                                                                                                                                                                                                                                                                                                                                                                                                                                                                                                                                                                         |                                            |
| Career Academy Renovations - grant & donation funding                | albwaice                                                                                                                                                                                                                                                                                                                                                                                                                                                                                                                                                                                                                                                                                                                                                                                                                                                                                                                                                                                                                                                                                                                                                                                                                                                                                                                                                                                                                                                                                                                                                                                                                                                                                                                                                                                                                                                                                                                                                                                                                                                                                                                       | \$10,000,000                               |
| Relocating ES to existing line mediate                               | albwarce                                                                                                                                                                                                                                                                                                                                                                                                                                                                                                                                                                                                                                                                                                                                                                                                                                                                                                                                                                                                                                                                                                                                                                                                                                                                                                                                                                                                                                                                                                                                                                                                                                                                                                                                                                                                                                                                                                                                                                                                                                                                                                                       | \$65,000                                   |
| Total Maintenance Projects                                           |                                                                                                                                                                                                                                                                                                                                                                                                                                                                                                                                                                                                                                                                                                                                                                                                                                                                                                                                                                                                                                                                                                                                                                                                                                                                                                                                                                                                                                                                                                                                                                                                                                                                                                                                                                                                                                                                                                                                                                                                                                                                                                                                | \$10,065,000                               |
| FUTURE BOND CONS                                                     | SIDERATIONS (assuming 2030 Op                                                                                                                                                                                                                                                                                                                                                                                                                                                                                                                                                                                                                                                                                                                                                                                                                                                                                                                                                                                                                                                                                                                                                                                                                                                                                                                                                                                                                                                                                                                                                                                                                                                                                                                                                                                                                                                                                                                                                                                                                                                                                                  | ening)                                     |
| New 500 Strick at Elementary School                                  |                                                                                                                                                                                                                                                                                                                                                                                                                                                                                                                                                                                                                                                                                                                                                                                                                                                                                                                                                                                                                                                                                                                                                                                                                                                                                                                                                                                                                                                                                                                                                                                                                                                                                                                                                                                                                                                                                                                                                                                                                                                                                                                                | \$59,416,614                               |
| Fiture HS Ag Welding and Construction Tracks Building + 16 C is      | assroom 2 story Building Additton                                                                                                                                                                                                                                                                                                                                                                                                                                                                                                                                                                                                                                                                                                                                                                                                                                                                                                                                                                                                                                                                                                                                                                                                                                                                                                                                                                                                                                                                                                                                                                                                                                                                                                                                                                                                                                                                                                                                                                                                                                                                                              | \$36,122,028                               |
| Total - Future Considerations                                        |                                                                                                                                                                                                                                                                                                                                                                                                                                                                                                                                                                                                                                                                                                                                                                                                                                                                                                                                                                                                                                                                                                                                                                                                                                                                                                                                                                                                                                                                                                                                                                                                                                                                                                                                                                                                                                                                                                                                                                                                                                                                                                                                | \$ <del>20</del> 6 <i>5</i> 38 <i>6</i> 42 |