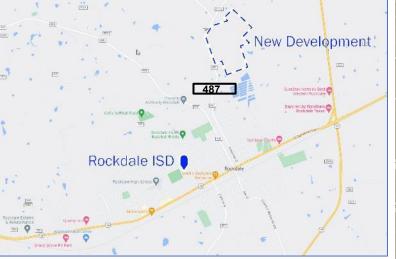

## Long-Range Master Plan – Option 2

**Beyond 2030 Outlook** 

Extg IS (Pk-2)
471 Capacity
(no addition)

Extg ES Site
(3-5)
400 Capacity

JHS add 8 CRs (6-8) 595 Capacity

Career Academy (9-12)

## Long-Range Master Plan – Option 3 revised

ES at
Extg IS add 10 CRs
(Pk-5)
658 Capacity

New IS at
Extg ES Site

JHS add 8 CRs
(7-8)

**Beyond 2030 Outlook** 

(6) 240 Capacity

Long-Range Master Plan – Option 3 revised (May 2023 Step 1)