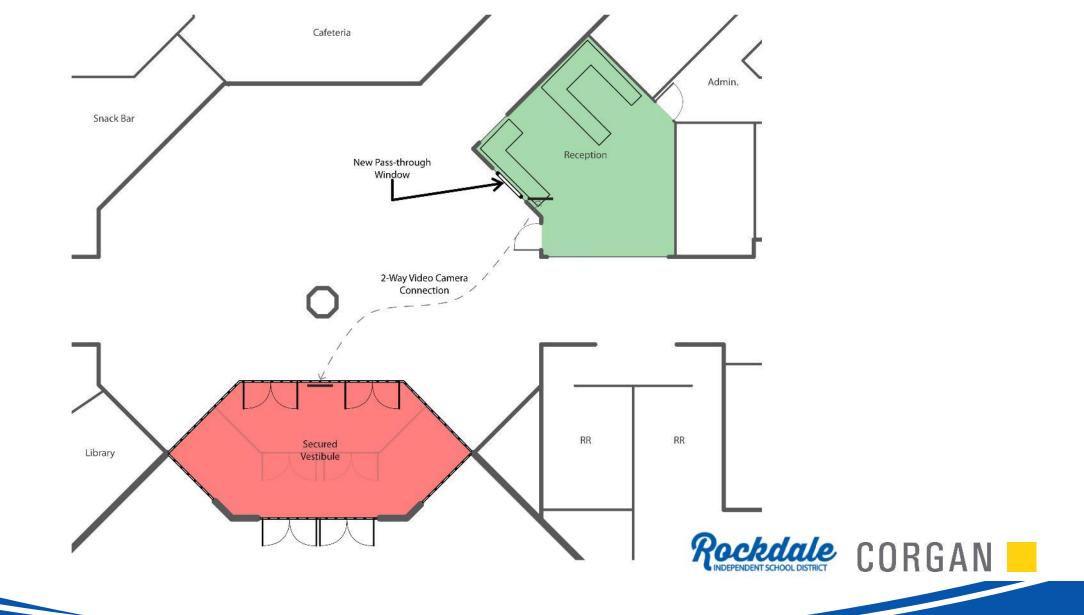

| 348     | 365          | 383     | 402     |
| High School                  | 701                 | 9 thru 12 | 447     | 423     | 415     | 464      | 487     | 511     | 536          | 562     | 590     |
| Total                        | 2008                | • -       | 1,490   | 1,435   | 1,430   | 1,484    | 1,556   | 1,632   | 1,711        | 1,795   | 1,884   |

<sup>\* 2022-23</sup> is first six weeks data collected



<sup>\*\*</sup> Assumes 5% growth / year



# SOLUTIONS & COSTS

## **Building a Total Project Budget**



### **Typical Building Project Schedule**





Key Map





Elementary School – Future Campus Location







Elementary School – Option 1 Day Care + Intermediate (grades 3-5)



Elementary School – Option 2 – Day Care + Intermediate (Grades 3-5)



















## SCHEDULE

#### **Meeting #1**

Wednesday, October 19

6:00 PM

Rockdale Intermediate

#### **Meeting #2**

Wednesday, November 2

6:00 PM

Rockdale Elementary

#### **Meeting #3**

Wednesday, November 16

6:00 PM

Rockdale Junior High

#### **Meeting #4**

Wednesday, December 7

6:00 PM

Rockdale High School

#### **OPTIONAL**

#### **Town Hall**

Wed., Jan. 11<sup>th</sup> or Thur, Jan. 12<sup>th</sup>????

6:00 PM

Rockdale Elementary

Recommendation to the Board: January 18, 2023 - School Board Meeting

## **NEXT MEETING**

#### **Meeting #5**

Wednesday, January 18, 2022

6:00 PM

Rockdale High School

- School Board

Meeting

- Recommendation to Board
  - Long Range Master Plan
  - Potential Bond



# THANK YOU!