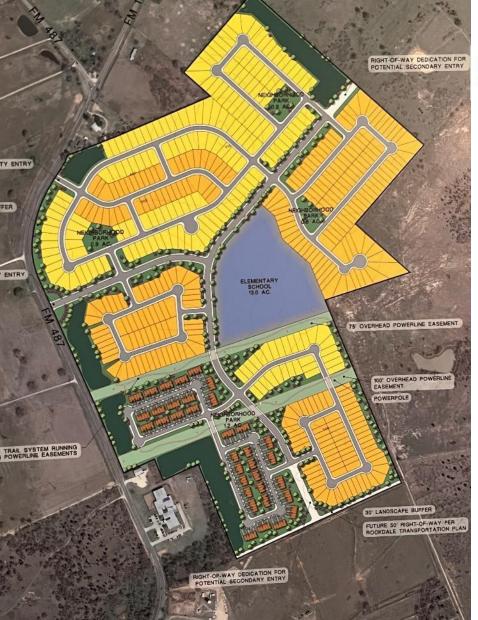

| 323     | 386     | 417      | 437     | 458     | 480          | 504     | 529     |
| Junior High                  | 425                 | 6 thru 8  | 357     | 347     | 351     | 317      | 332     | 348     | 365          | 383     | 402     |
| High School                  | 701                 | 9 thru 12 | 447     | 423     | 415     | 464      | 487     | 511     | 536          | 562     | 590     |
| Total                        | 2008                | • -       | 1,490   | 1,435   | 1,430   | 1,484    | 1,556   | 1,632   | 1,711        | 1,795   | 1,884   |

<sup>\* 2022-23</sup> is first six weeks data collected



<sup>\*\*</sup> Assumes 5% growth / year



# SOLUTIONS & COSTS

## **Building a Total Project Budget**



### **Typical Building Project Schedule**





Key Map





Elementary School – Future Campus Location







Elementary School – Option 1 Day Care + Intermediate (grades 3-5)



Elementary School – Option 2 – Day Care + Intermediate (Grades 3-5)



















## SCHEDULE

#### **Meeting #1**

Wednesday, October 19

6:00 PM

Rockdale Intermediate

#### **Meeting #2**

Wednesday, November 2

6:00 PM

Rockdale Elementary

#### **Meeting #3**

Wednesday, November 16

6:00 PM

Rockdale Junior High

#### **Meeting #4**

Wednesday, December 7

6:00 PM

Rockdale High School

#### **OPTIONAL**

#### **Town Hall**

Wed., Jan. 11<sup>th</sup> or Thur, Jan. 12<sup>th</sup>????

6:00 PM

Rockdale Elementary

Recommendation to the Board: January 18, 2023 - School Board Meeting

## **NEXT MEETING**

#### **Meeting #5**

Wednesday, January 18, 2022

6:00