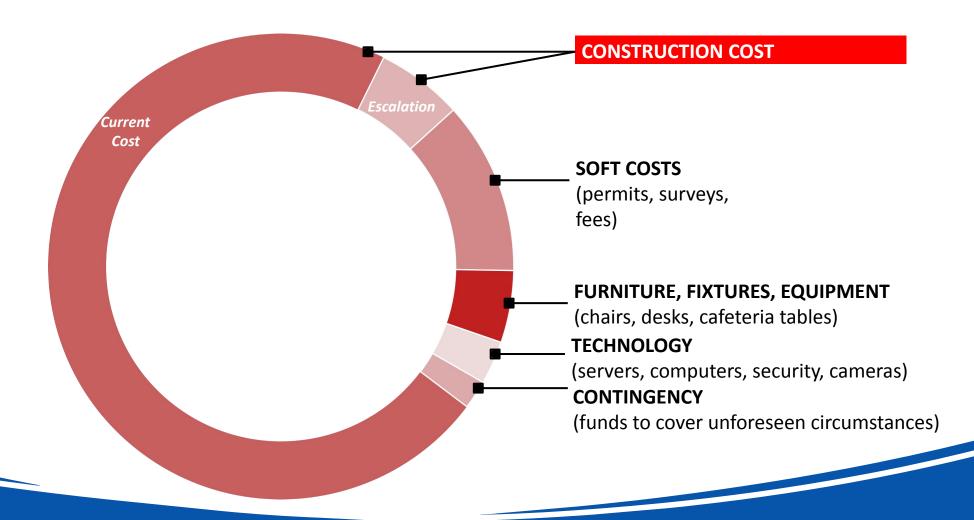

| 471                 | 2 thru 5  | 309     | 323     | 386     | 417      | 437     | 458     | 480          | 504     | 529     |
| Junior High                  | 425                 | 6 thru 8  | 357     | 347     | 351     | 317      | 332     | 348     | 365          | 383     | 402     |
| High School                  | 701                 | 9 thru 12 | 447     | 423     | 415     | 464      | 487     | 511     | 536          | 562     | 590     |
| Total                        | 2008                | • -       | 1,490   | 1,435   | 1,430   | 1,484    | 1,556   | 1,632   | 1,711        | 1,795   | 1,884   |

<sup>\* 2022-23</sup> is first six weeks data collected



<sup>\*\*</sup> Assumes 5% growth / year



# SOLUTIONS & COSTS

## **Building a Total Project Budget**



### **Typical Building Project Schedule**





Key Map





Elementary School – Future Campus Location







Elementary School – Option 1 Day Care + Intermediate (grades 3-5)



Elementary School – Option 2 – Day Care + Intermediate (Grades 3-5)



















## SCHEDULE

#### **Meeting #1**

Wednesday, October 19

6:00 PM

Rockdale Intermediate

#### **Meeting #2**

Wednesday, November 2

6:00 PM

Rockdale Elementary

#### **Meeting #3**

Wednesday, November 16

6:00 PM

Rockdale Junior High

#### **Meeting #4**

Wednesday, December 7

6:00 PM

Rockdale High School

#### **OPTIONAL**

#### **Town Hall**

Wed., Jan. 11<sup>th</sup> or Thur, Jan. 12<sup>th</sup>????

6:00 PM

Rockdale Elementary

Recommendation to the Board: January 18, 2023 - School Board Meeting

## **NEXT MEETING