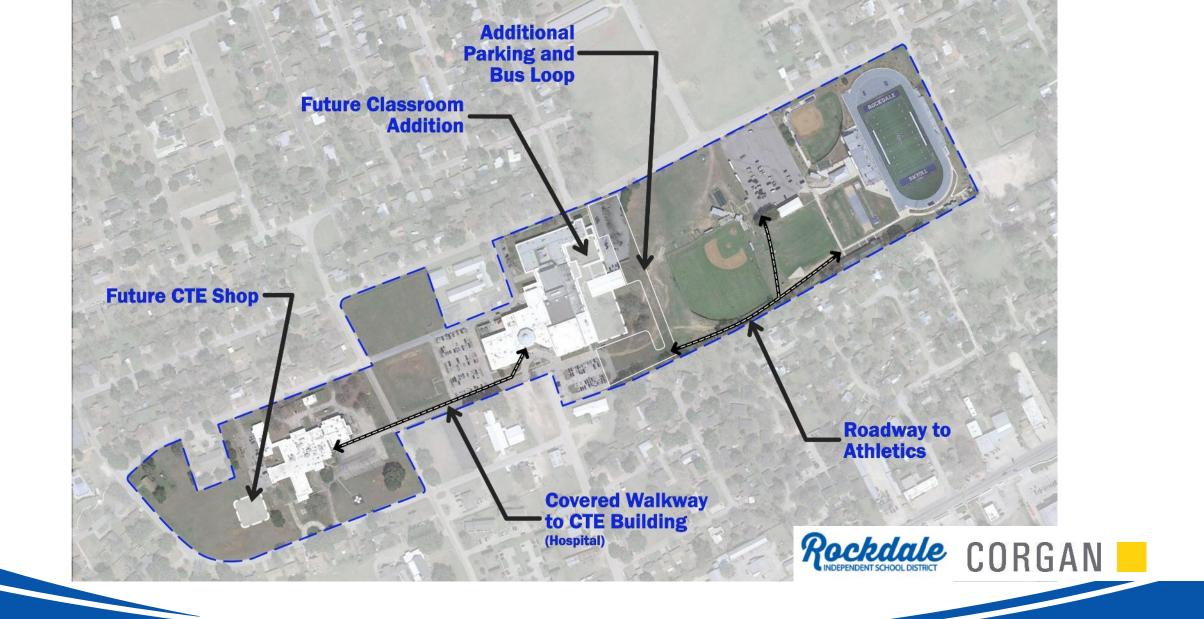

### Long-Range Master Plan – Option 3

**Beyond 2030 Outlook** 

JHS add 8 CRs (7-8)595 Capacity

**Career Academy** (9-12)

## Long-Range Master Plan – Option 2

**Beyond 2030 Outlook** 

Extg IS (Pk-2)
471 Capacity
(no addition)

Extg ES Site
(3-5)
400 Capacity

JHS add 8 CRs (6-8) 595 Capacity

Career Academy (9-12)

## Long-Range Master Plan – Option 3 revised

ES at
Extg IS add 10 CRs
(Pk-5)
658 Capacity

New IS at
Extg ES Site

JHS add 8 CRs
(7-8)

**Beyond 2030 Outlook** 

(6) 240 Capacity

Long-Range Master Plan – Option 3 revised (May 2023 Step 1)

**Beyond 2030 Outlook** 

ES at Extg IS add 10 CRs (Pk-5) 658 Capacity

JHS add 8 CRs (6-8)595 Capacity

**Career Academy** (9-12)

tough resilient future community dedicated kind fundamental welcoming potential family classy prideful growing relentless great 2<sup>nd</sup> home