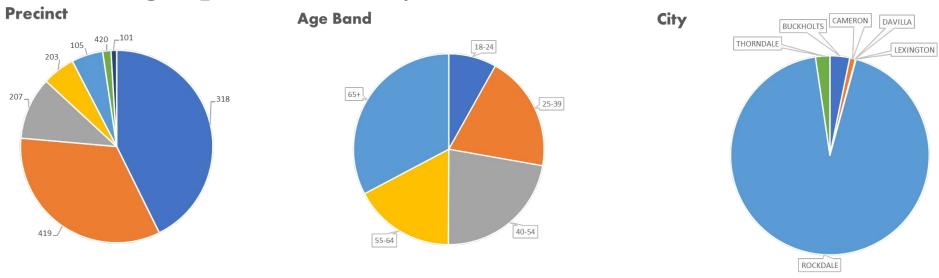

# COMMUNITY SURVEY RESULTS

By Geoff Tonini Decisive Campaigns, LLC 7 DEC 2022

#### Executive Summary: Survey Overview

- 278 verified registered voters or households participated and completed the survey (n=278)
  - 95% confidence level of results
  - 5.74% Margin of Error ("MOE") in results
  - Results shown throughout based on 278 completed and verified responses
    - Does not include the additional 23 respondents who claimed to Registered
    - Data from separate Employee was not incorporated
  - Exception: Comment analysis incorporates all comments from all sources