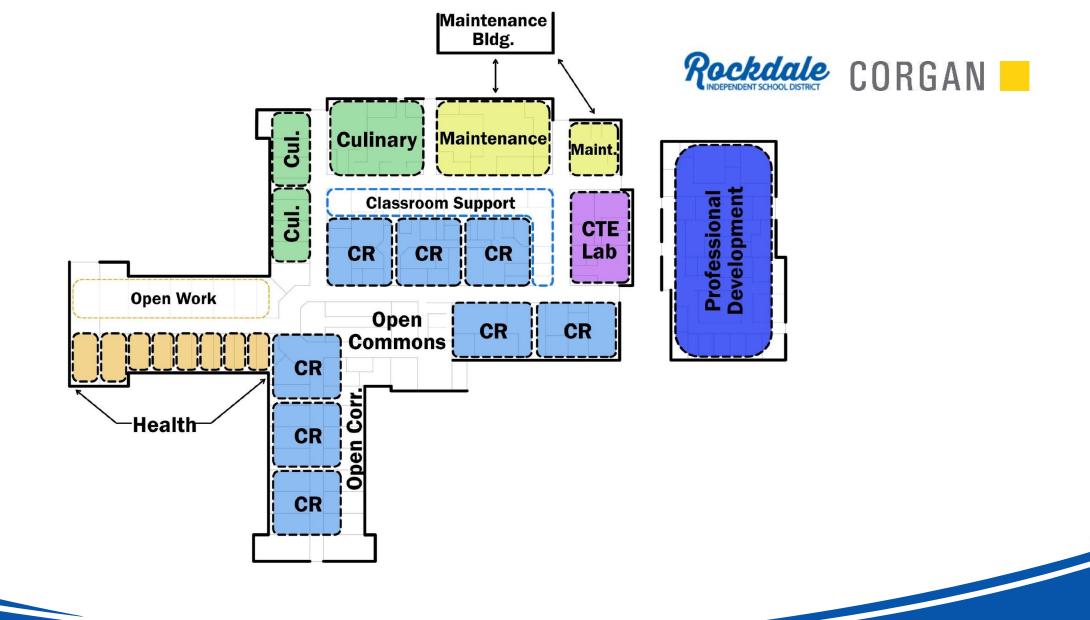

348     | 365          | 383     | 402     |
| High School                  | 701                 | 9 thru 12 | 447     | 423     | 415     | 464      | 487     | 511     | 536          | 562     | 590     |
| Total                        | 2008                | • -       | 1,490   | 1,435   | 1,430   | 1,484    | 1,556   | 1,632   | 1,711        | 1,795   | 1,884   |

<sup>\* 2022-23</sup> is first six weeks data collected



<sup>\*\*</sup> Assumes 5% growth / year



# SOLUTIONS & COSTS

## **Building a Total Project Budget**



### **Typical Building Project Schedule**





Key Map





Elementary School – Future Campus Location







Elementary School – Option 1 Day Care + Intermediate (grades 3-5)



Elementary School – Option 2 – Day Care + Intermediate (Grades 3-5)



















## SCHEDULE

#### **Meeting #1**

Wednesday, October 19

6:00 PM

Rockdale Intermediate

#### **Meeting #2**

Wednesday, November 2

6:00 PM

Rockdale Elementary

#### **Meeting #3**

Wednesday, November 16

6:00 PM

Rockdale Junior High

#### **Meeting #4**

Wednesday, December 7

6:00 PM

Rockdale High School

#### **OPTIONAL**

#### **Town Hall**

Wed., Jan. 11<sup>th</sup> or Thur, Jan. 12<sup>th</sup>????

6:00 PM

Rockdale Elementary

Recommendation to the Board: January 18, 2023 - School Board Meeting

## **NEXT MEETING**

#### **Meeting #5**

Wednesday, January 18, 2022

6:00 PM

Rockdale High School

- School Board

Meeting

- Recommendation to Board
  - Long Range Master Plan
  - Potential Bond



# THANK YOU!