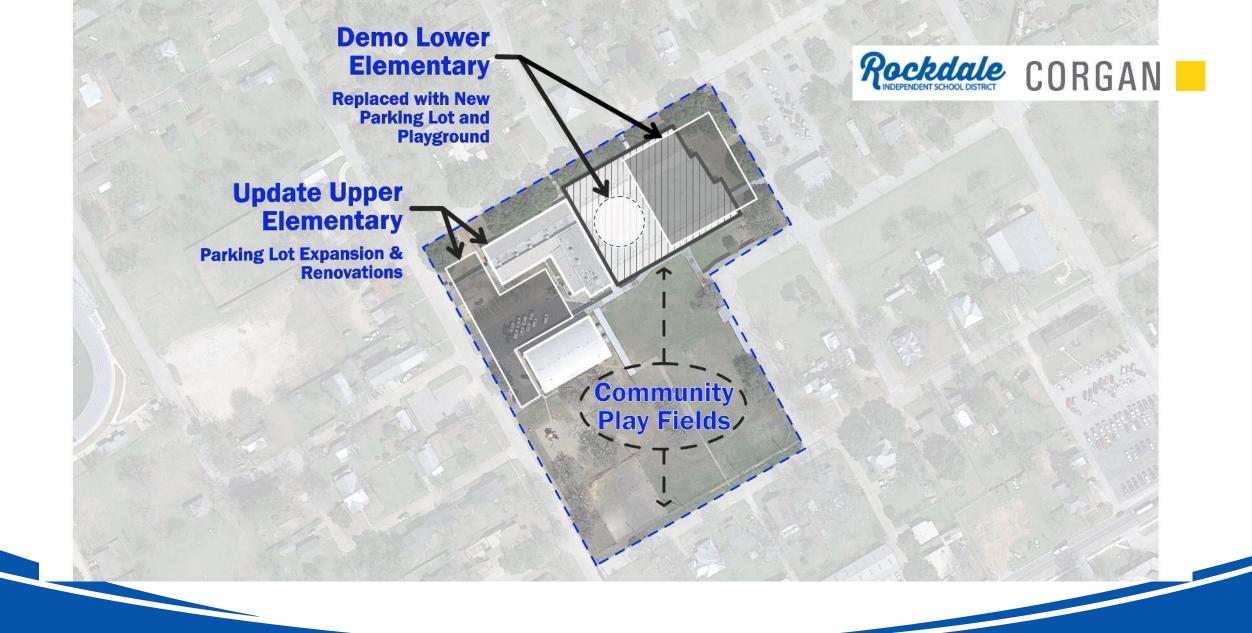

| 480          | 504     | 529     |
| Junior High                  | 425                 | 6 thru 8  | 357     | 347     | 351     | 317      | 332     | 348     | 365          | 383     | 402     |
| High School                  | 701                 | 9 thru 12 | 447     | 423     | 415     | 464      | 487     | 511     | 536          | 562     | 590     |
| Total                        | 2008                | • -       | 1,490   | 1,435   | 1,430   | 1,484    | 1,556   | 1,632   | 1,711        | 1,795   | 1,884   |

<sup>\* 2022-23</sup> is first six weeks data collected



<sup>\*\*</sup> Assumes 5% growth / year



# SOLUTIONS & COSTS

## **Building a Total Project Budget**



### **Typical Building Project Schedule**





Key Map





Elementary School – Future Campus Location







Elementary School – Option 1 Day Care + Intermediate (grades 3-5)



Elementary School – Option 2 – Day Care + Intermediate (Grades 3-5)



















## SCHEDULE

#### **Meeting #1**

Wednesday, October 19

6:00 PM

Rockdale Intermediate

#### **Meeting #2**

Wednesday, November 2

6:00 PM

Rockdale Elementary

#### **Meeting #3**

Wednesday, November 16

6:00 PM

Rockdale Junior High

#### **Meeting #4**

Wednesday, December 7

6:00 PM

Rockdale High School

#### **OPTIONAL**

#### **Town Hall**

Wed., Jan. 11<sup>th</sup> or Thur, Jan. 12<sup>th</sup>????

6:00 PM

Rockdale Elementary

Recommendation to the Board: January 18, 2023 - School Board Meeting

## **NEXT MEETING**

#### **Meeting #5**

Wednesday, January 18, 2022

6:00 PM

Rockdale High School

- School Board

Meeti