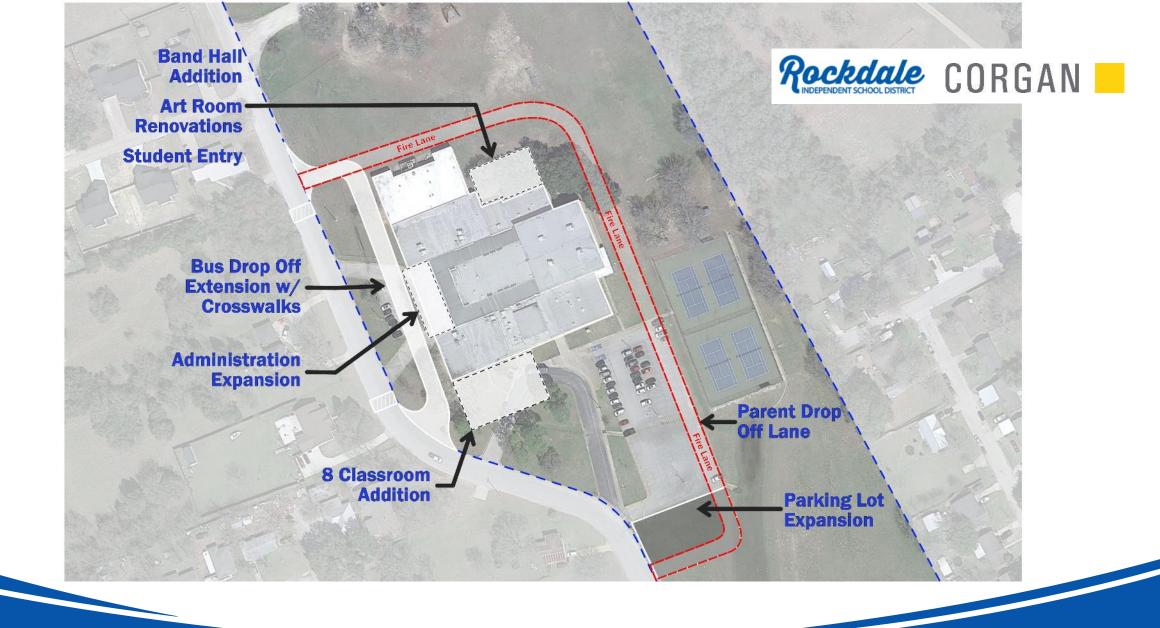

### Long-Range Master Plan – Option 3

**Beyond 2030 Outlook** 

JHS add 8 CRs (7-8)595 Capacity

**Career Academy** (9-12)

## Long-Range Master Plan – Option 2

**Beyond 2030 Outlook** 

Extg IS (Pk-2)
471 Capacity
(no addition)

Extg ES Site
(3-5)
400 Capacity

JHS add 8 CRs (6-8) 595 Capacity

Career Academy (9-12)

## Long-Range Master Plan – Option 3 revised

ES at
Extg IS add 10 CRs
(Pk-5)
658 Capacity

New IS at
Extg ES Site

JHS add 8 CRs
(7-8)

**Beyond 2030 Outlook** 

(6) 240 Capacity

Long-Range Master Plan – Option 3 revised (May 2023 Step 1)

**Beyond 2030 Outlook** 

ES at Extg IS add 10 CRs (Pk-5) 658 Capacity

JHS add 8 CRs (6-8)595 Capacity

**Career Academy** (9-12)

tough resilient future community dedicated kind fundamental welcoming potential family classy prideful growing relentless great 2<sup>nd</sup> home