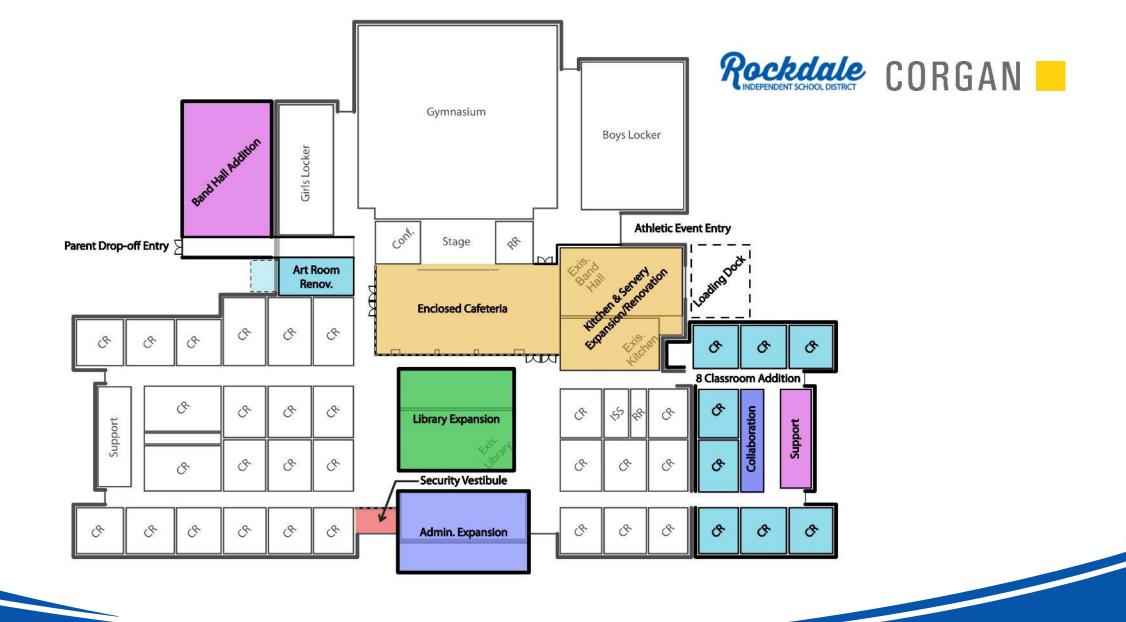

### Long-Range Master Plan – Option 3

**Beyond 2030 Outlook** 

JHS add 8 CRs (7-8)595 Capacity

**Career Academy** (9-12)

## Long-Range Master Plan – Option 2

**Beyond 2030 Outlook** 

Extg IS (Pk-2)
471 Capacity
(no addition)

Extg ES Site
(3-5)
400 Capacity

JHS add 8 CRs (6-8) 595 Capacity

Career Academy (9-12)

## Long-Range Master Plan – Option 3 revised

ES at
Extg IS add 10 CRs
(Pk-5)
658 Capacity

New IS at
Extg ES Site

JHS add 8 CRs
(7-8)

**Beyond 2030 Outlook** 

(6) 240 Capacity

Long-Range Master Plan – Option 3 revised (May 2023 Step 1)

**Beyond 2030 Outlook** 

ES at Extg IS add 10 CRs (Pk-5) 658 Capacity

JHS add 8 CRs (6-8)595 Capacity

**Career Academy** (9-12)

tough resilient future community dedicated kind fundamental welcoming potential family classy prideful growing relentless great 2<sup>nd</sup> home