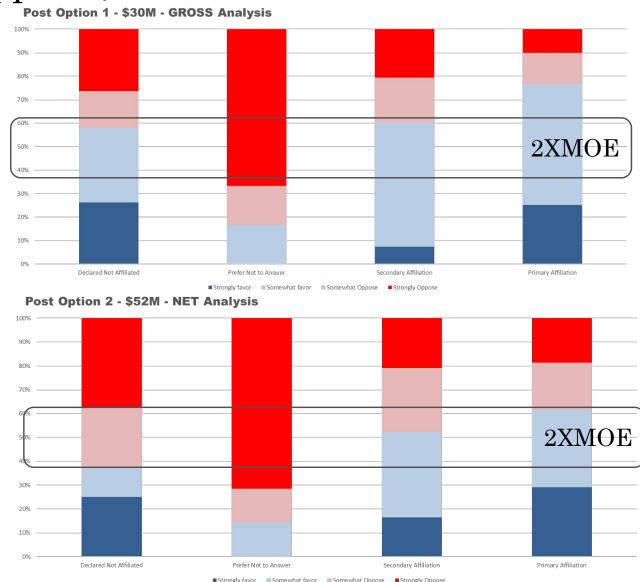

### **BOND AMOUNT SCENARIOS**

(\*30 year note vs mtg previous 25 year note)

| SCENARIO AMOUNT | I&S TAX RATE | I&S TAX RATE<br>INCREASE |
|-----------------|--------------|--------------------------|
| \$30,000,000    | \$0.4067     | \$0.0448                 |
| \$52,680,000    | \$0.4998     | \$0.1379                 |