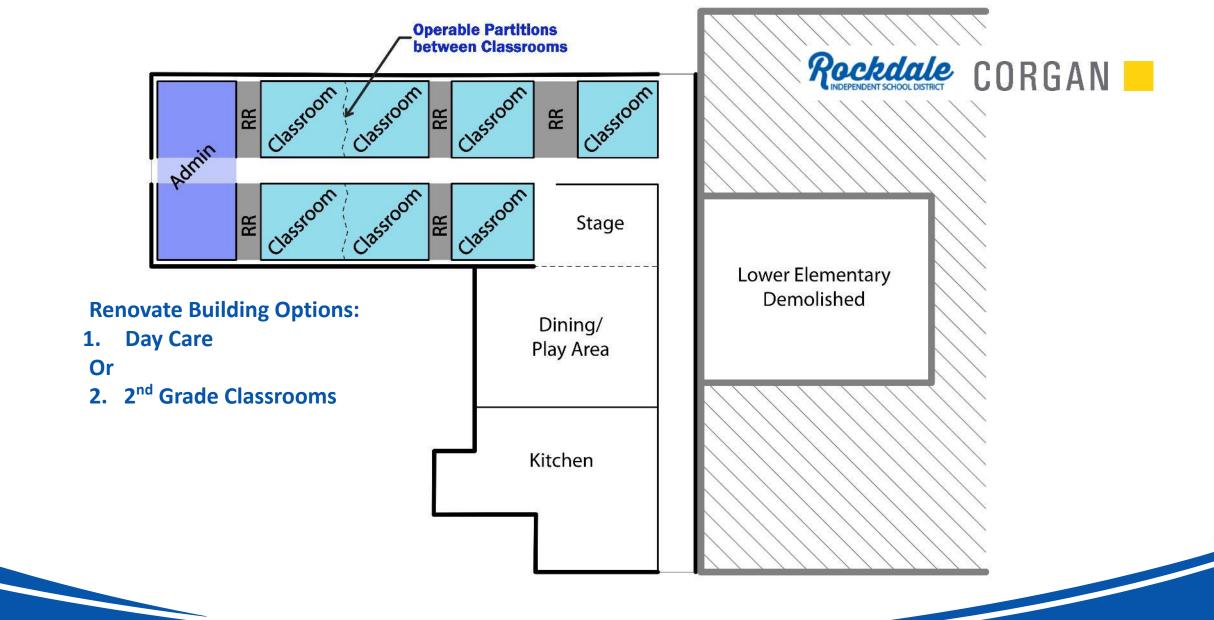

| 480          | 504     | 529     |
| Junior High                  | 425                 | 6 thru 8  | 357     | 347     | 351     | 317      | 332     | 348     | 365          | 383     | 402     |
| High School                  | 701                 | 9 thru 12 | 447     | 423     | 415     | 464      | 487     | 511     | 536          | 562     | 590     |
| Total                        | 2008                | • -       | 1,490   | 1,435   | 1,430   | 1,484    | 1,556   | 1,632   | 1,711        | 1,795   | 1,884   |

<sup>\* 2022-23</sup> is first six weeks data collected



<sup>\*\*</sup> Assumes 5% growth / year



# SOLUTIONS & COSTS

## **Building a Total Project Budget**



### **Typical Building Project Schedule**





Key Map





Elementary School – Future Campus Location







Elementary School – Option 1 Day Care + Intermediate (grades 3-5)



Elementary School – Option 2 – Day Care + Intermediate (Grades 3-5)



















## SCHEDULE

#### **Meeting #1**

Wednesday, October 19

6:00 PM

Rockdale Intermediate

#### **Meeting #2**

Wednesday, November 2

6:00 PM

Rockdale Elementary

#### **Meeting #3**

Wednesday, November 16

6:00 PM

Rockdale Junior High

#### **Meeting #4**

Wednesday, December 7

6:00 PM

Rockdale High School

#### **OPTIONAL**

#### **Town Hall**

Wed., Jan. 11<sup>th</sup> or Thur, Jan. 12<sup>th</sup>????

6:00 PM

Rockdale Elementary

Recommendation to the Board: January 18, 2023 - School Board Meeting

## **NEXT MEETING**

#### **Meeting #5**

Wednesday, January 18, 2022

6:00 PM

Rockdale High School

- School Board

Meeting