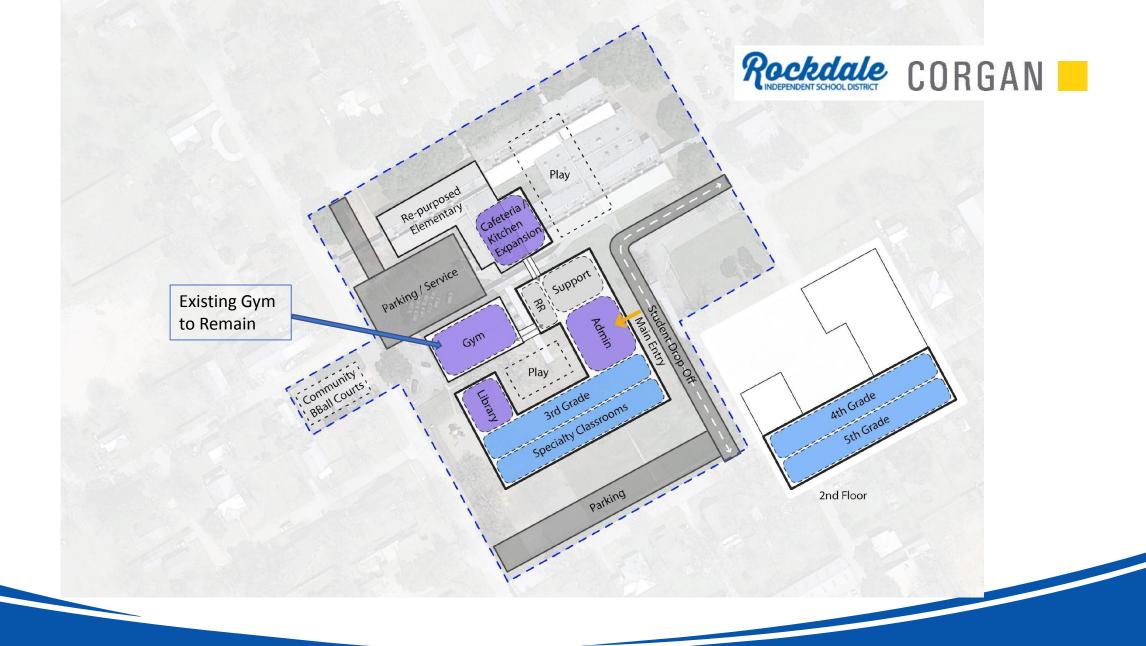

## Long-Range Master Plan – Option 3 revised

ES at
Extg IS add 10 CRs
(Pk-5)
658 Capacity

New IS at
Extg ES Site

JHS add 8 CRs
(7-8)

**Beyond 2030 Outlook** 

(6) 240 Capacity

Long-Range Master Plan – Option 3 revised (May 2023 Step 1)