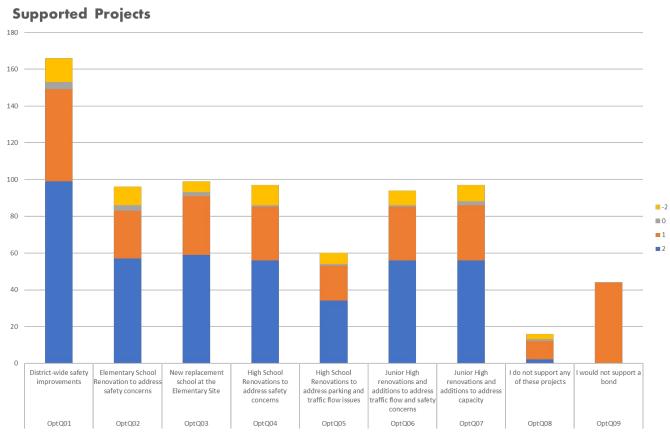

# COMMUNITY SURVEY RESULTS

By Geoff Tonini Decisive Campaigns, LLC 7 DEC 2022

#### Executive Summary: Survey Overview

- 278 verified registered voters or households participated and completed the survey (n=278)
  - 95% confidence level of results
  - 5.74% Margin of Error ("MOE") in results
  - Results shown throughout based on 278 completed and verified responses
    - Does not include the additional 23 respondents who claimed to Registered
    - Data from separate Employee was not incorporated
  - Exception: Comment analysis incorporates all comments from all sources