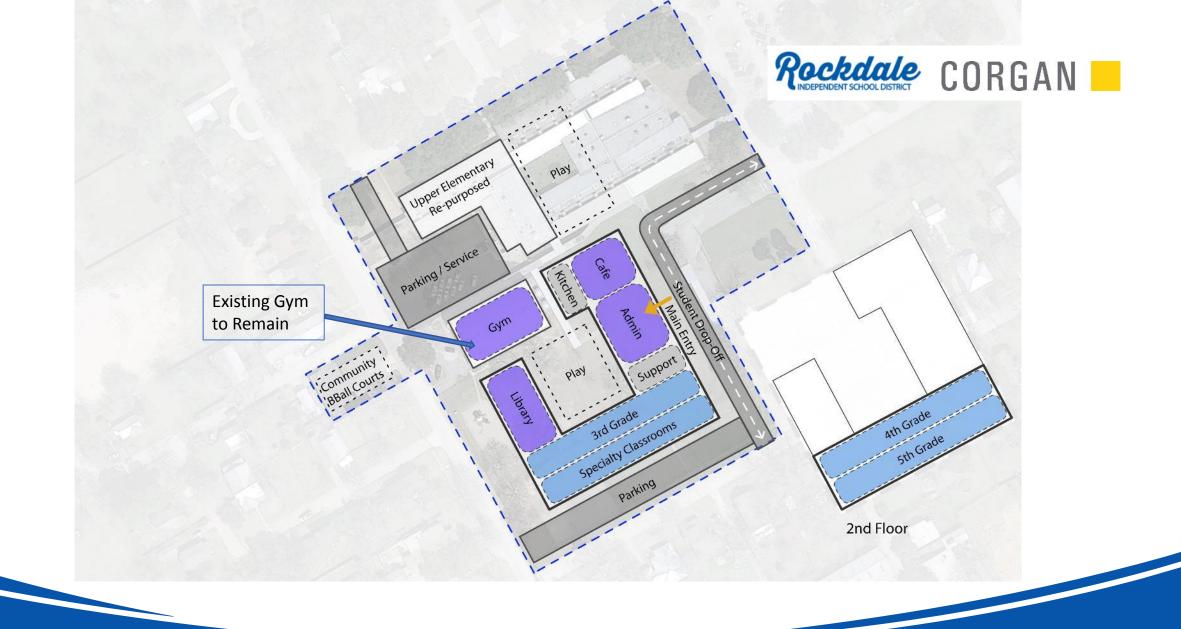

## Long-Range Master Plan – Option 2

**Beyond 2030 Outlook** 

Extg IS (Pk-2)
471 Capacity
(no addition)

Extg ES Site
(3-5)
400 Capacity

JHS add 8 CRs (6-8) 595 Capacity

Career Academy (9-12)