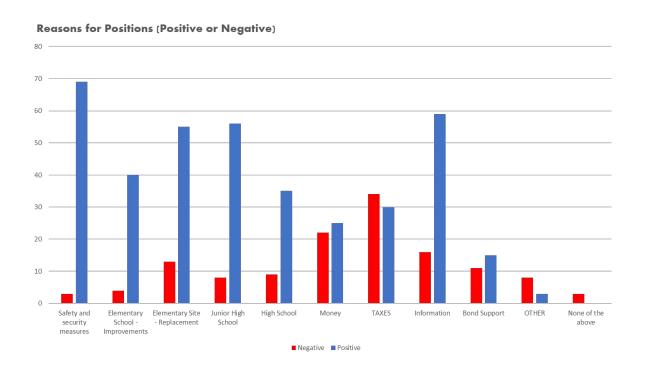

# COMMUNITY SURVEY RESULTS

By Geoff Tonini Decisive Campaigns, LLC 7 DEC 2022

#### Executive Summary: Survey Overview

- 278 verified registered voters or households participated and completed the survey (n=278)
  - 95% confidence level of results
  - 5.74% Margin of Error ("MOE") in results
  - Results shown throughout based on 278 completed and verified responses
    - Does not include the additional 23 respondents who claimed to Registered
    - Data from separate Employee was not incorporated
  - Exception: Comment analysis incorporates all comments from all sources