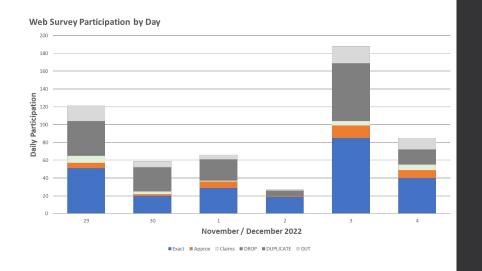

#### Executive Summary: Survey Overview

- Web survey was conducted between 29 November and 4 December 2022<sup>1</sup>
  - Survey were sent to the community in English
  - 278 verified community surveys were completed
  - Employee also received a parallel survey<sup>2</sup> data was not incorporated into the main analysis
    - Employee survey did not collect Personal Identifiable information, unable to identify duplicates
    - To confirm support as employees are key community influencers
  - Communication Channels
    - Postcard with invite sent to all households

<sup>&</sup>lt;sup>1</sup> 546 surveys were initiated. 278 successfully completed the survey and were validated to a Registered Voter ID in the ISD. 28 completed responses were not successfully validated to an ISD registered voter but claimed to be registered – 62 declared not eligible, 169 abandoned early (136 at start and 33 during Survey), 9 duplicates removed