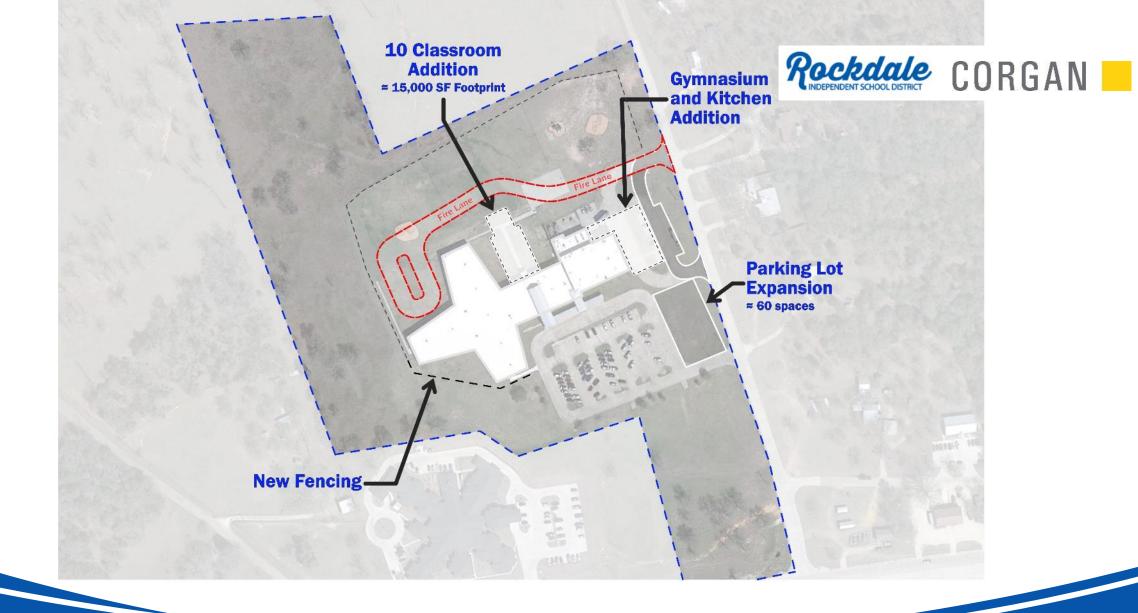

#### **Typical Building Project Schedule**

Key Map

Elementary School – Future Campus Location

Elementary School – Option 1 Day Care + Intermediate (grades 3-5)

Elementary School – Option 2 – Day Care + Intermediate (Grades 3-5)