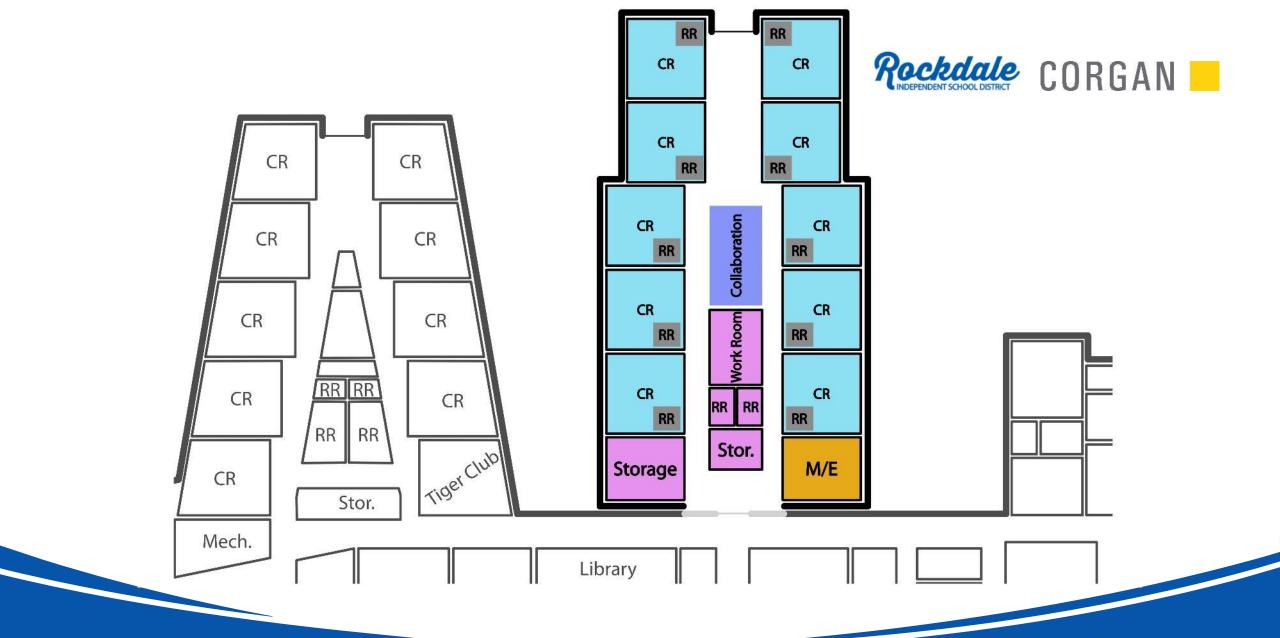

| 365     | 383     | 402     |
| High School                  | 701                 | 9 thru 12 | 447     | 423     | 415     | 464                    | 487     | 511     | 536     | 562     | 590     |
| Total                        | 2008                |           | 1,490   | 1,435   | 1,430   | 1,484                  | 1,556   | 1,632   | 1,711   | 1,795   | 1,884   |

<sup>\* 2022-23</sup> is first six weeks data collected



<sup>\*\*</sup> Assumes 5% growth / year



## SOLUTIONS & COSTS

#### **Building a Total Project Budget**



#### **Typical Building Project Schedule**





Key Map





Elementary School – Future Campus Location







Elementary School – Option 1 Day Care + Intermediate (grades 3-5)



Elementary School – Option 2 – Day Care + Intermediate (Grades 3-5)



















# BUILD-A-BOND & DISCUSSION

### **BOND AMOUNT SCENARIOS**

| SCENARIO AMOUNT | I&S TAX RATE | I&S TAX RATE<br>INCREASE |
|-----------------|--------------|--------------------------|
| \$25,000,000    | \$0.3924     | \$0.0305                 |
| \$35,000,000    | \$0.4827     | \$0.1208                 |
| \$48,125,000    | \$0.4998     | \$0.1379                 |

### **ANNUAL TAX IMPACT SCENARIOS**

| APPRAISED<br>HOME VALUE | STATE<br>HOMESTEAD<br>EXEMPTION | TAXABLE<br>VALUE | \$25,000,000<br>SCENARIO | \$35,000,000<br>SCENARIO | \$48,125,000<br>SCENARIO |
|-------------------------|---------------------------------|------------------|--------------------------|--------------------------|--------------------------|
| \$70,000                | \$40,000