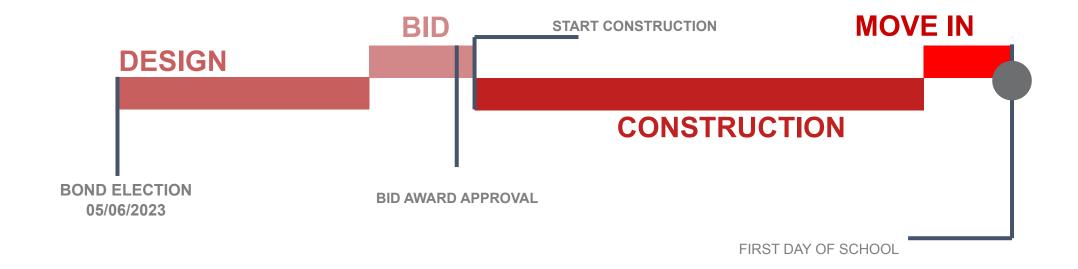

#### **Typical Building Project Schedule**

Key Map

Elementary School – Future Campus Location

Elementary School – Option 1 Day Care + Intermediate (grades 3-5)

Elementary School – Option 2 – Day Care + Intermediate (Grades 3-5)