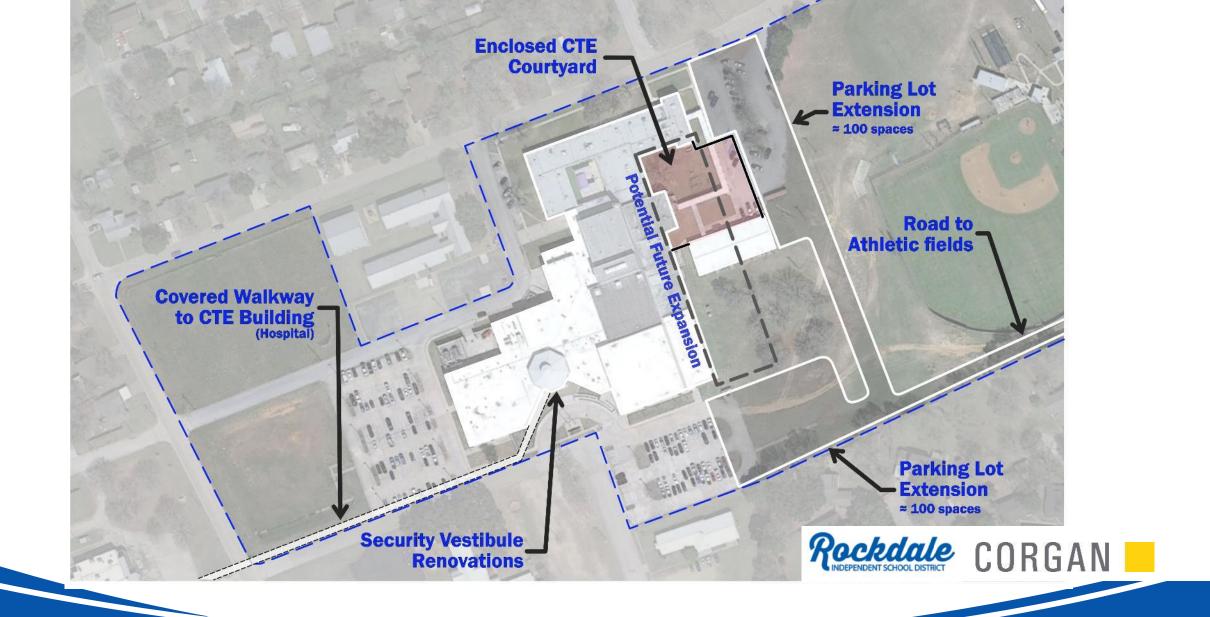

| 383     | 402     |
| High School                  | 701                 | 9 thru 12 | 447     | 423     | 415     | 464                    | 487     | 511     | 536     | 562     | 590     |
| Total                        | 2008                |           | 1,490   | 1,435   | 1,430   | 1,484                  | 1,556   | 1,632   | 1,711   | 1,795   | 1,884   |

<sup>\* 2022-23</sup> is first six weeks data collected



<sup>\*\*</sup> Assumes 5% growth / year



## SOLUTIONS & COSTS

#### **Building a Total Project Budget**



#### **Typical Building Project Schedule**





Key Map





Elementary School – Future Campus Location







Elementary School – Option 1 Day Care + Intermediate (grades 3-5)



Elementary School – Option 2 – Day Care + Intermediate (Grades 3-5)



















# BUILD-A-BOND & DISCUSSION

### **BOND AMOUNT SCENARIOS**

| SCENARIO AMOUNT | I&S TAX RATE | I&S TAX RATE<br>INCREASE |
|-----------------|--------------|--------------------------|
| \$25,000,000    | \$0.3924     | \$0.0305                 |
| \$35,000,000    | \$0.4827     | \$0.1208                 |
| \$48,125,000    | \$0.4998     | \$0.1379                 |

### **ANNUAL TAX IMPACT SCENARIOS**

| APPRAISED<br>HOME VALUE | STATE<br>HOMESTEAD<br>EXEMPTION | TAXABLE<br>VALUE | \$25,000,000<br>SCENARIO | \$35,000,000<br>SCENARIO | \$48,125,000<br>SCENARIO |
|-------------------------|---------------------------------|------------------|--------------------------|--------------------------|--------------------------|
| \$70,000                | \$40,000