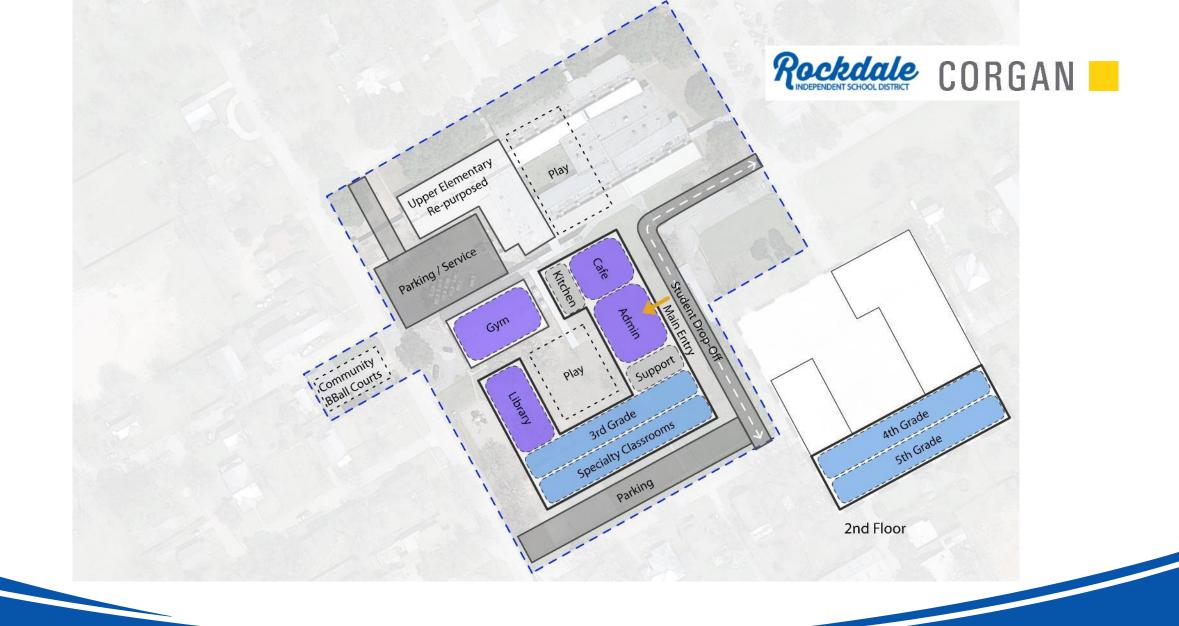

#### **Typical Building Project Schedule**

Key Map

Elementary School – Future Campus Location

Elementary School – Option 1 Day Care + Intermediate (grades 3-5)

Elementary School – Option 2 – Day Care + Intermediate (Grades 3-5)