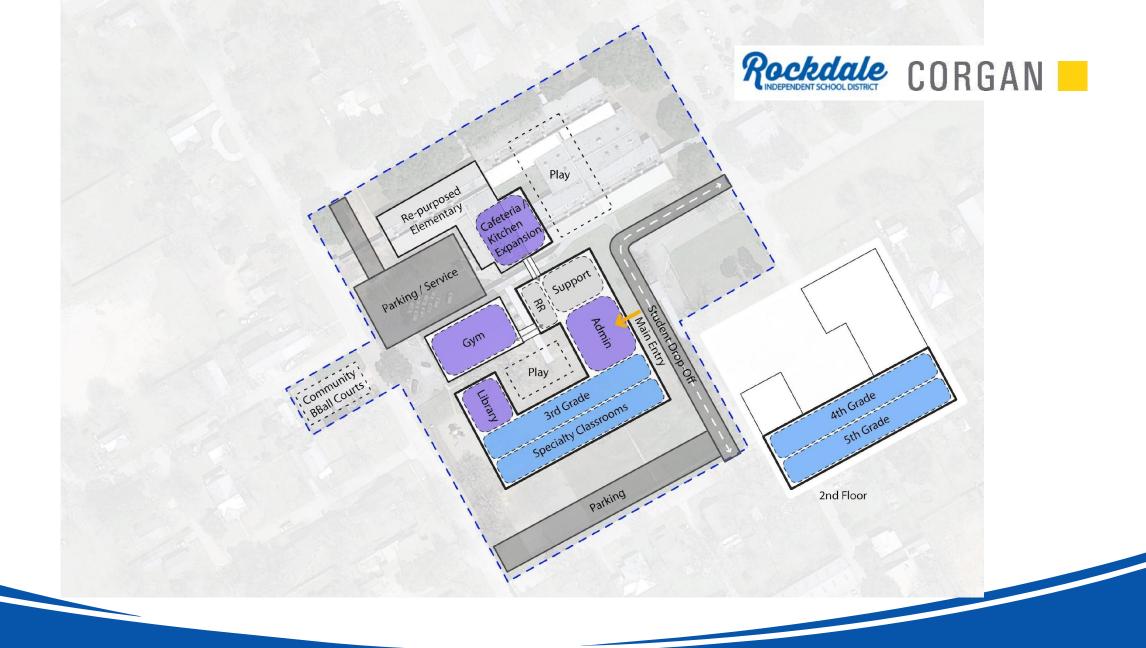

#### **Typical Building Project Schedule**

Key Map

Elementary School – Future Campus Location

Elementary School – Option 1 Day Care + Intermediate (grades 3-5)

Elementary School – Option 2 – Day Care + Intermediate (Grades 3-5)