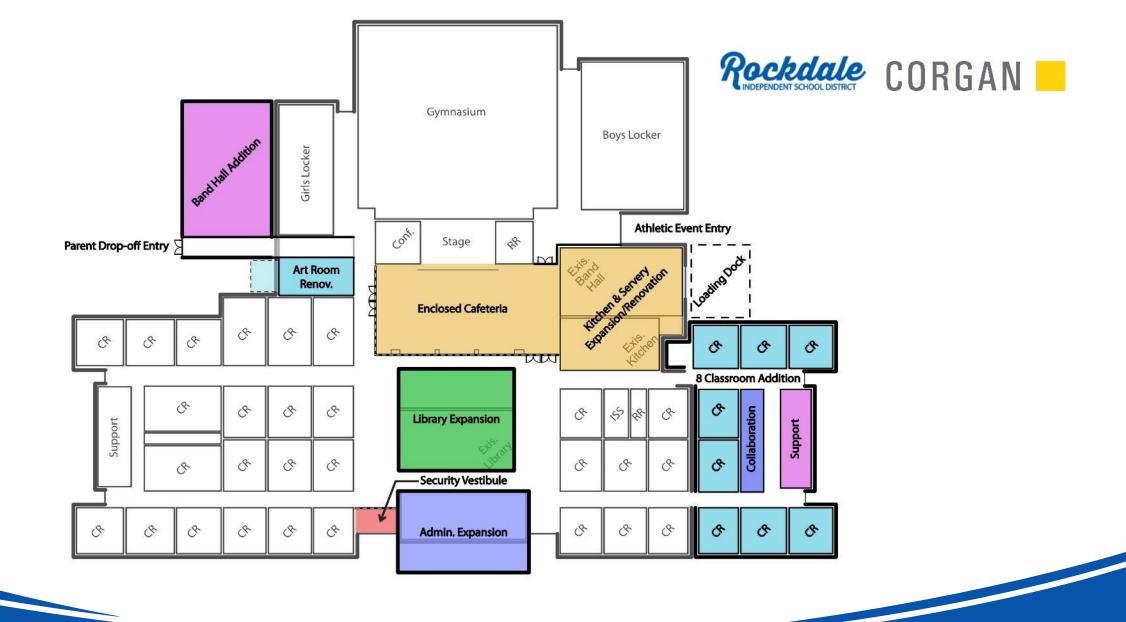

365     | 383     | 402     |
| High School                  | 701                 | 9 thru 12 | 447     | 423     | 415     | 464                    | 487     | 511     | 536     | 562     | 590     |
| Total                        | 2008                |           | 1,490   | 1,435   | 1,430   | 1,484                  | 1,556   | 1,632   | 1,711   | 1,795   | 1,884   |

<sup>\* 2022-23</sup> is first six weeks data collected



<sup>\*\*</sup> Assumes 5% growth / year



## SOLUTIONS & COSTS

#### **Building a Total Project Budget**



#### **Typical Building Project Schedule**





Key Map





Elementary School – Future Campus Location







Elementary School – Option 1 Day Care + Intermediate (grades 3-5)



Elementary School – Option 2 – Day Care + Intermediate (Grades 3-5)



















# BUILD-A-BOND & DISCUSSION

### **BOND AMOUNT SCENARIOS**

| SCENARIO AMOUNT | I&S TAX RATE | I&S TAX RATE<br>INCREASE |
|-----------------|--------------|--------------------------|
| \$25,000,000    | \$0.3924     | \$0.0305                 |
| \$35,000,000    | \$0.4827     | \$0.1208                 |
| \$48,125,000    | \$0.4998     | \$0.1379                 |

### **ANNUAL TAX IMPACT SCENARIOS**

| APPRAISED<br>HOME VALUE | STATE<br>HOMESTEAD<br>EXEMPTION | TAXABLE<br>VALUE | \$25,000,000<br>SCENARIO | \$35,000,000<br>SCENARIO | \$48,125,000<br>SCENARIO |
|-------------------------|---------------------------------|------------------|--------------------------|--------------------------|--------------------------|
| \$70,000                | \$40,000