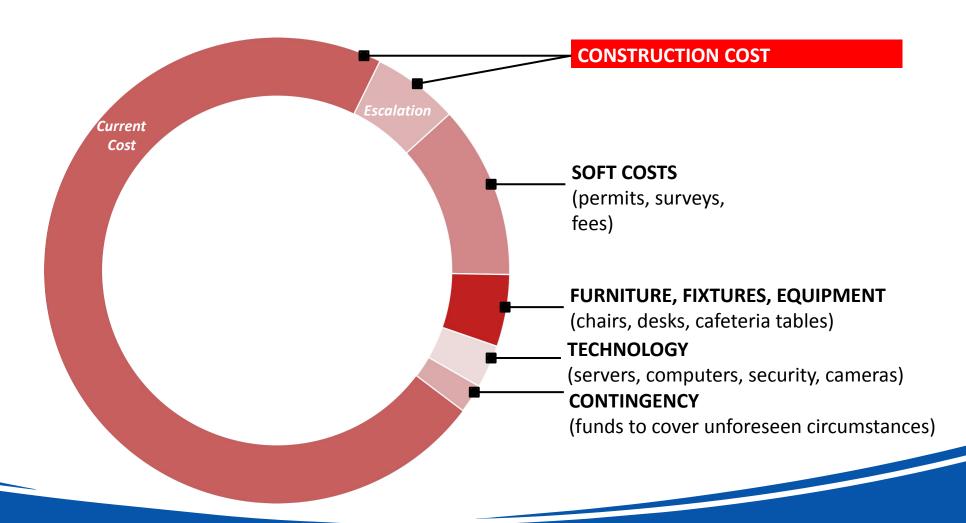

thru 5  | 309     | 323     | 386     | 417                    | 437     | 458     | 480     | 504     | 529     |
| Junior High                  | 425                 | 6 thru 8  | 357     | 347     | 351     | 317                    | 332     | 348     | 365     | 383     | 402     |
| High School                  | 701                 | 9 thru 12 | 447     | 423     | 415     | 464                    | 487     | 511     | 536     | 562     | 590     |
| Total                        | 2008                |           | 1,490   | 1,435   | 1,430   | 1,484                  | 1,556   | 1,632   | 1,711   | 1,795   | 1,884   |

<sup>\* 2022-23</sup> is first six weeks data collected



<sup>\*\*</sup> Assumes 5% growth / year



## SOLUTIONS & COSTS

#### **Building a Total Project Budget**



#### **Typical Building Project Schedule**





Key Map





Elementary School – Future Campus Location







Elementary School – Option 1 Day Care + Intermediate (grades 3-5)



Elementary School – Option 2 – Day Care + Intermediate (Grades 3-5)



















# BUILD-A-BOND & DISCUSSION

### **BOND AMOUNT SCENARIOS**

| SCENARIO AMOUNT | I&S TAX RATE | I&S TAX RATE<br>INCREASE |
|-----------------|--------------|--------------------------|
| \$25,000,000    | \$0.3924     | \$0.0305                 |
| \$35,000,000    | \$0.4827     | \$0.1208                 |
| \$48,125,000    | \$0.4998     | \$0.1379                 |

### **ANNUAL TAX IMPACT SCENARIOS**

| APPRAISED<br>HOME VALUE | STATE<br>HOMESTEAD<br>EXEMPTION | TAXABLE<br>VALUE | \$25,000,000<br>SCENARIO | \$35,000,000<br