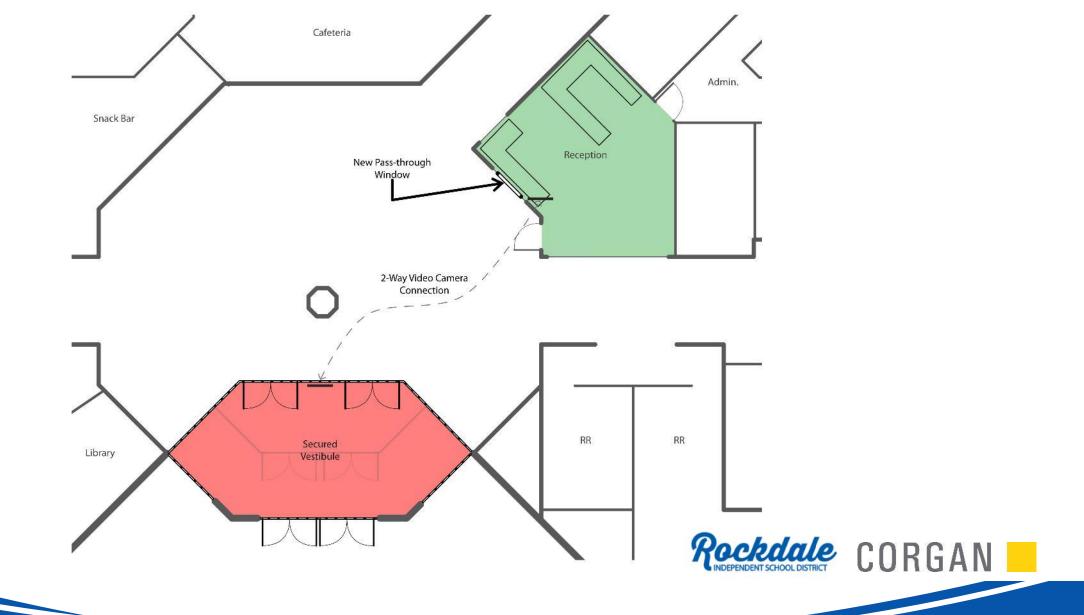

| 383     | 402     |
| High School                  | 701                 | 9 thru 12 | 447     | 423     | 415     | 464                    | 487     | 511     | 536     | 562     | 590     |
| Total                        | 2008                |           | 1,490   | 1,435   | 1,430   | 1,484                  | 1,556   | 1,632   | 1,711   | 1,795   | 1,884   |

<sup>\* 2022-23</sup> is first six weeks data collected



<sup>\*\*</sup> Assumes 5% growth / year



## SOLUTIONS & COSTS

#### **Building a Total Project Budget**



#### **Typical Building Project Schedule**





Key Map





Elementary School – Future Campus Location







Elementary School – Option 1 Day Care + Intermediate (grades 3-5)



Elementary School – Option 2 – Day Care + Intermediate (Grades 3-5)



















# BUILD-A-BOND & DISCUSSION

### **BOND AMOUNT SCENARIOS**

| SCENARIO AMOUNT | I&S TAX RATE | I&S TAX RATE<br>INCREASE |
|-----------------|--------------|--------------------------|
| \$25,000,000    | \$0.3924     | \$0.0305                 |
| \$35,000,000    | \$0.4827     | \$0.1208                 |
| \$48,125,000    | \$0.4998     | \$0.1379                 |

### **ANNUAL TAX IMPACT SCENARIOS**

| APPRAISED<br>HOME VALUE | STATE<br>HOMESTEAD<br>EXEMPTION | TAXABLE<br>VALUE | \$25,000,000<br>SCENARIO | \$35,000,000<br>SCENARIO | \$48,125,000<br>SCENARIO |
|-------------------------|---------------------------------|------------------|--------------------------|--------------------------|--------------------------|
| \$70,000                | \$40,000                        |