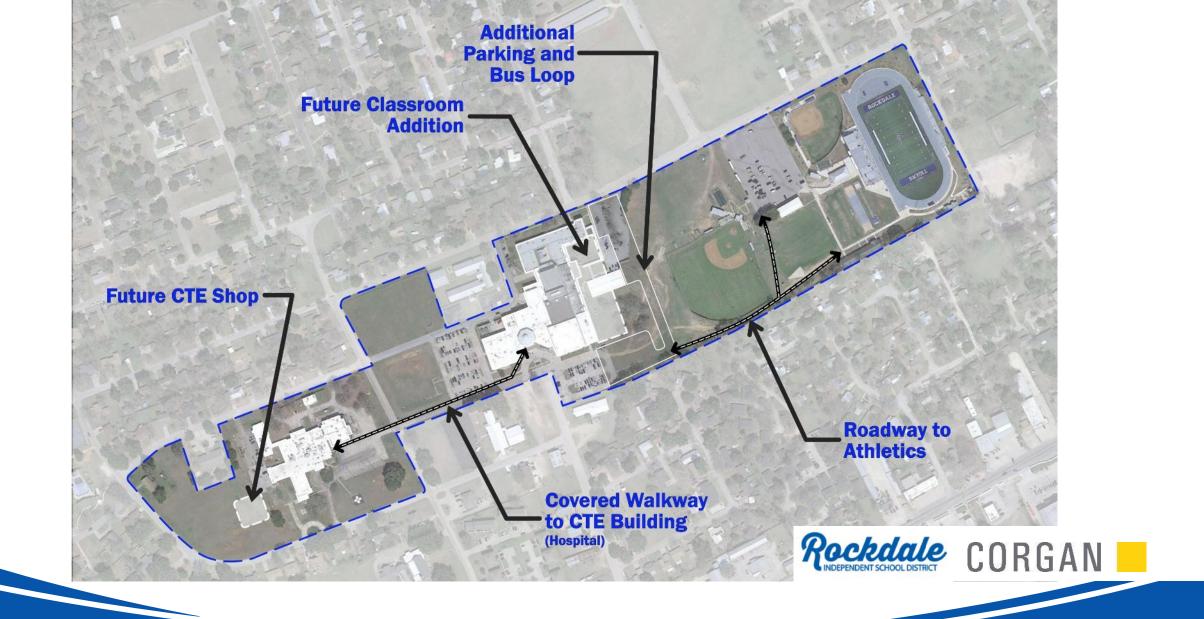

65     | 383     | 402     |
| High School                  | 701                 | 9 thru 12 | 447     | 423     | 415     | 464                    | 487     | 511     | 536     | 562     | 590     |
| Total                        | 2008                |           | 1,490   | 1,435   | 1,430   | 1,484                  | 1,556   | 1,632   | 1,711   | 1,795   | 1,884   |

<sup>\* 2022-23</sup> is first six weeks data collected



<sup>\*\*</sup> Assumes 5% growth / year



## SOLUTIONS & COSTS

#### **Building a Total Project Budget**



#### **Typical Building Project Schedule**





Key Map





Elementary School – Future Campus Location







Elementary School – Option 1 Day Care + Intermediate (grades 3-5)



Elementary School – Option 2 – Day Care + Intermediate (Grades 3-5)



















# BUILD-A-BOND & DISCUSSION

### **BOND AMOUNT SCENARIOS**

| SCENARIO AMOUNT | I&S TAX RATE | I&S TAX RATE<br>INCREASE |
|-----------------|--------------|--------------------------|
| \$25,000,000    | \$0.3924     | \$0.0305                 |
| \$35,000,000    | \$0.4827     | \$0.1208                 |
| \$48,125,000    | \$0.4998     | \$0.1379                 |

### **ANNUAL TAX IMPACT SCENARIOS**

| APPRAISED<br>HOME VALUE | STATE<br>HOMESTEAD<br>EXEMPTION | TAXABLE<br>VALUE | \$25,000,000<br>SCENARIO | \$35,000,000<br>SCENARIO | \$48,125,000<br>SCENARIO |
|-------------------------|---------------------------------|------------------|--------------------------|--------------------------|--------------------------|
| \$70,000                | \$40,000