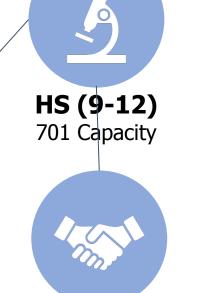

### Long-Range Master Plan – Option 2

**Beyond 2030 Outlook** 

Extg IS (Pk-2)
471 Capacity
(no addition)

Extg ES Site
(3-5)
400 Capacity

JHS add 8 CRs (6-8) 595 Capacity

Career Academy (9-12)

255 Capacity

tough resilient future community dedicated kind fundamental welcoming potential family classy prideful growing relentless great 2<sup>nd</sup> home