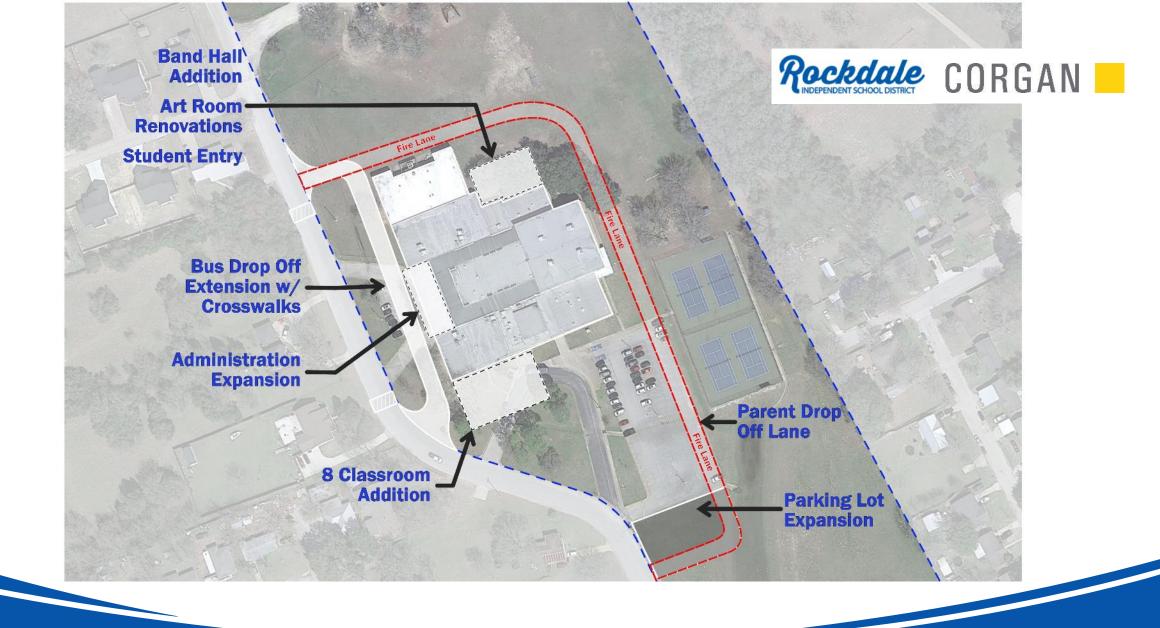

| 365     | 383     | 402     |
| High School                  | 701                 | 9 thru 12 | 447     | 423     | 415     | 464                    | 487     | 511     | 536     | 562     | 590     |
| Total                        | 2008                |           | 1,490   | 1,435   | 1,430   | 1,484                  | 1,556   | 1,632   | 1,711   | 1,795   | 1,884   |

<sup>\* 2022-23</sup> is first six weeks data collected



<sup>\*\*</sup> Assumes 5% growth / year



## SOLUTIONS & COSTS

#### **Building a Total Project Budget**



#### **Typical Building Project Schedule**





Key Map





Elementary School – Future Campus Location







Elementary School – Option 1 Day Care + Intermediate (grades 3-5)



Elementary School – Option 2 – Day Care + Intermediate (Grades 3-5)



















# BUILD-A-BOND & DISCUSSION

### **BOND AMOUNT SCENARIOS**

| SCENARIO AMOUNT | I&S TAX RATE | I&S TAX RATE<br>INCREASE |
|-----------------|--------------|--------------------------|
| \$25,000,000    | \$0.3924     | \$0.0305                 |
| \$35,000,000    | \$0.4827     | \$0.1208                 |
| \$48,125,000    | \$0.4998     | \$0.1379                 |

### **ANNUAL TAX IMPACT SCENARIOS**

| APPRAISED<br>HOME VALUE | STATE<br>HOMESTEAD<br>EXEMPTION | TAXABLE<br>VALUE | \$25,000,000<br>SCENARIO | \$35,000,000<br>SCENARIO | \$48,125,000<br>SCENARIO |
|-------------------------|---------------------------------|------------------|--------------------------|--------------------------|--------------------------|
| \$70,000                | \$40,000