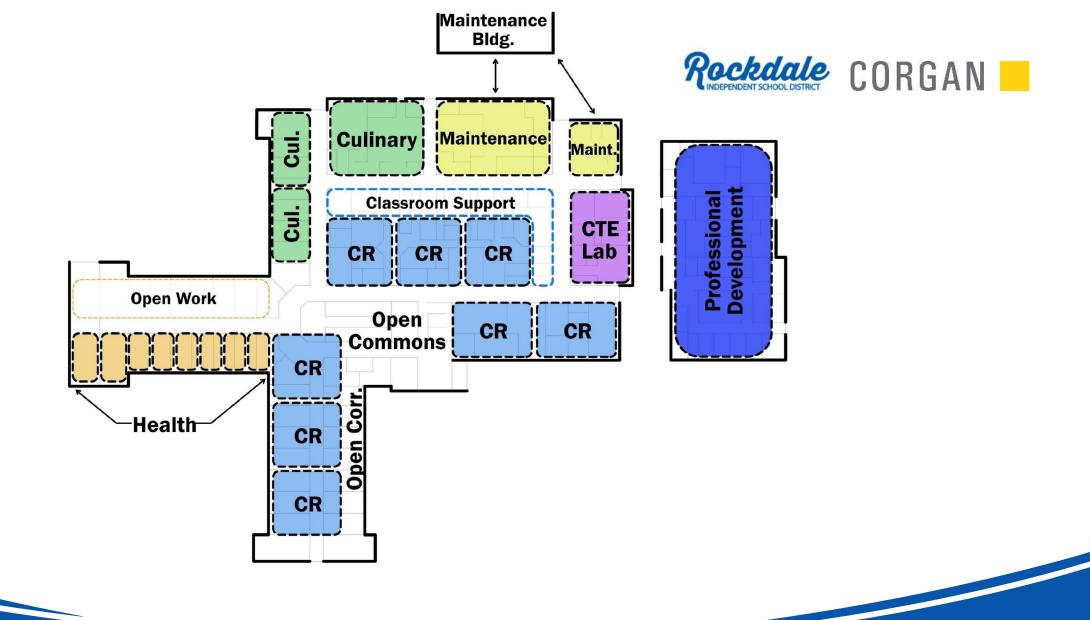

| 383     | 402     |
| High School                  | 701                 | 9 thru 12 | 447     | 423     | 415     | 464                    | 487     | 511     | 536     | 562     | 590     |
| Total                        | 2008                |           | 1,490   | 1,435   | 1,430   | 1,484                  | 1,556   | 1,632   | 1,711   | 1,795   | 1,884   |

<sup>\* 2022-23</sup> is first six weeks data collected



<sup>\*\*</sup> Assumes 5% growth / year



## SOLUTIONS & COSTS

#### **Building a Total Project Budget**



#### **Typical Building Project Schedule**





Key Map





Elementary School – Future Campus Location







Elementary School – Option 1 Day Care + Intermediate (grades 3-5)



Elementary School – Option 2 – Day Care + Intermediate (Grades 3-5)



















# BUILD-A-BOND & DISCUSSION

### **BOND AMOUNT SCENARIOS**

| SCENARIO AMOUNT | I&S TAX RATE | I&S TAX RATE<br>INCREASE |
|-----------------|--------------|--------------------------|
| \$25,000,000    | \$0.3924     | \$0.0305                 |
| \$35,000,000    | \$0.4827     | \$0.1208                 |
| \$48,125,000    | \$0.4998     | \$0.1379                 |

### **ANNUAL TAX IMPACT SCENARIOS**

| APPRAISED<br>HOME VALUE | STATE<br>HOMESTEAD<br>EXEMPTION | TAXABLE<br>VALUE | \$25,000,000<br>SCENARIO | \$35,000,000<br>SCENARIO | \$48,125,000<br>SCENARIO |
|-------------------------|---------------------------------|------------------|--------------------------|--------------------------|--------------------------|
| \$70,000                | \$40,000                        | \$