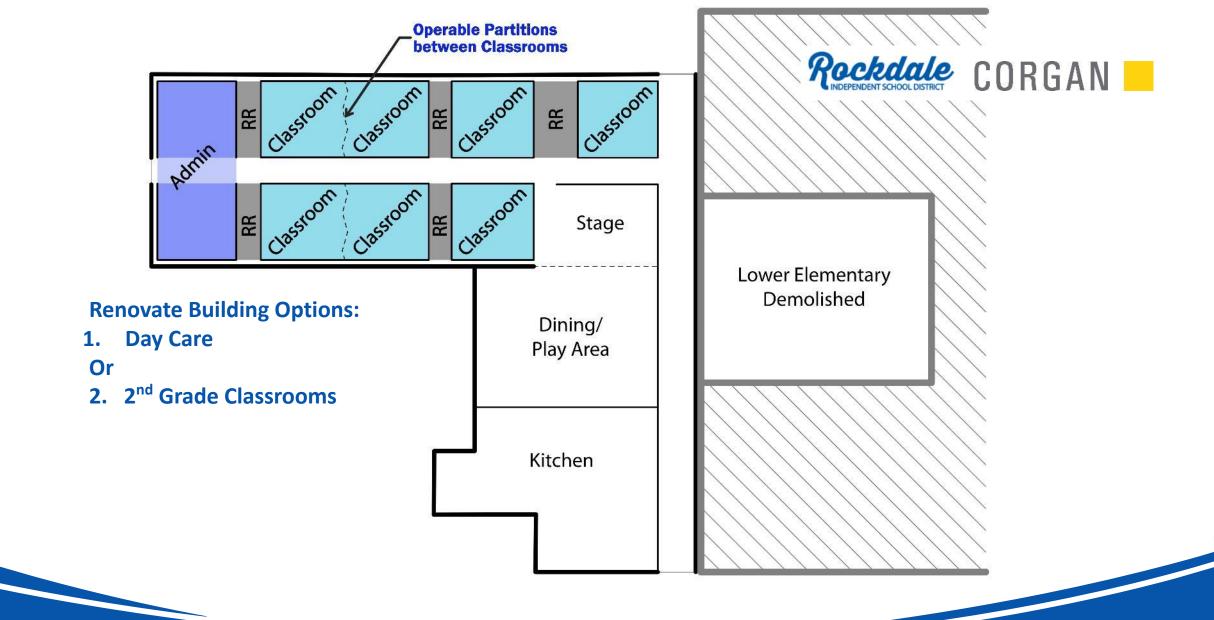

#### **Typical Building Project Schedule**

Key Map

Elementary School – Future Campus Location

Elementary School – Option 1 Day Care + Intermediate (grades 3-5)

Elementary School – Option 2 – Day Care + Intermediate (Grades 3-5)