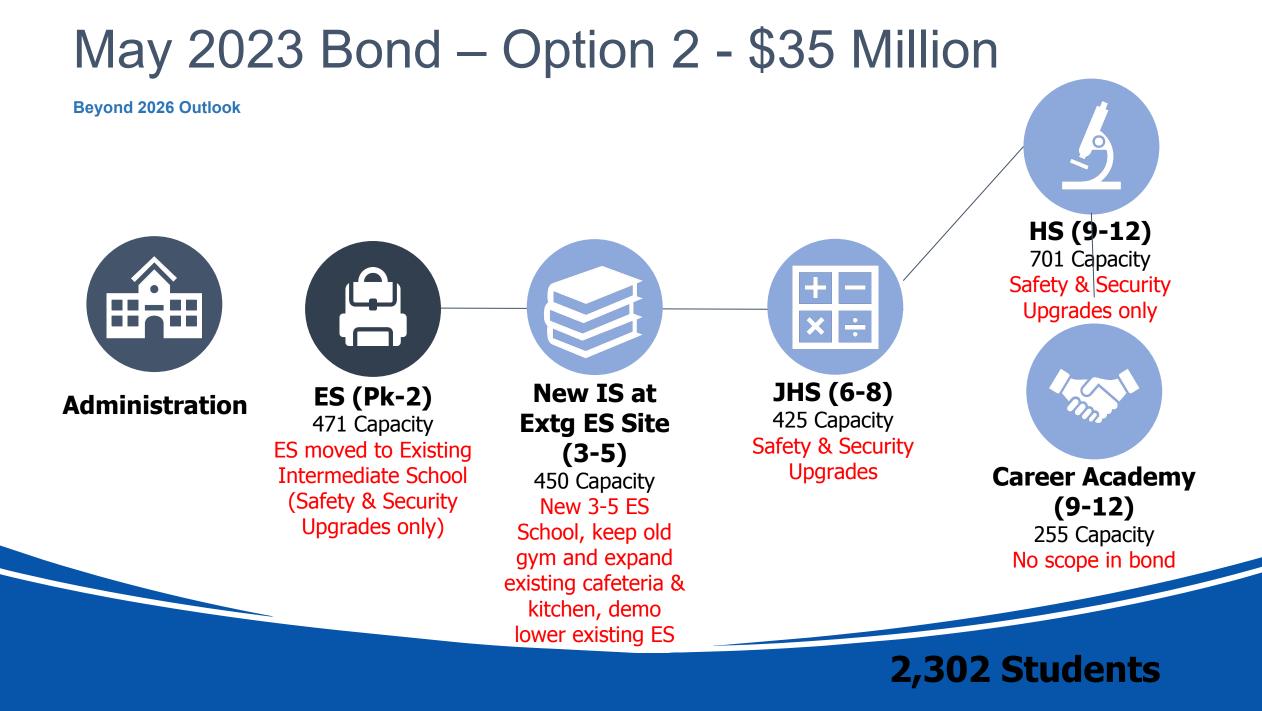

# **CAMPUS CONCEPTS**

#### Elementary School – Future Campus Location

Elementary School – Option 1 – 2<sup>nd</sup> Grade Classrooms & Security

Elementary School – Option 2 – Day Care + Intermediate (Grades 3-5)

Junior High School – Option 1 – Site Plan (grades 6-8)

Junior High School – Option 1 - Floor Plan (grades 6-8)

High School – Options – Site Plan (grades 9-12)

High School – Options – Site Plan (grades 9-12)

High School – Career Academy at Old Hospital – No Scope in Bond