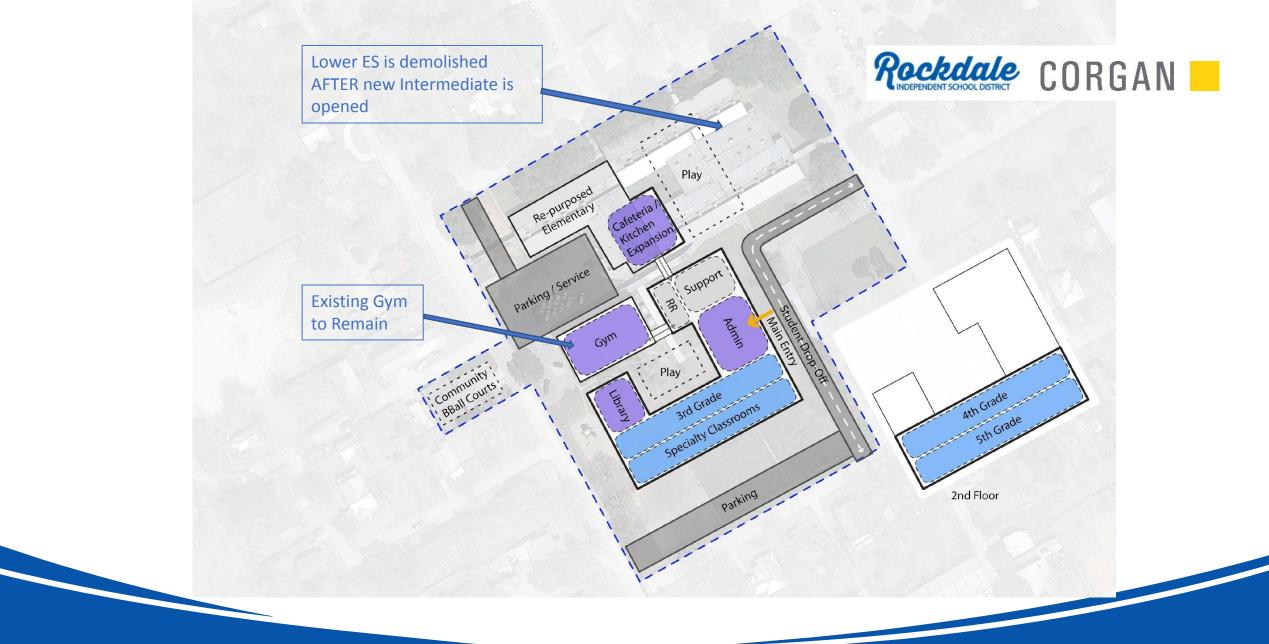

#### Elementary School – Future Campus Location

Elementary School – Option 1 – 2<sup>nd</sup> Grade Classrooms & Security

Elementary School – Option 2 – Day Care + Intermediate (Grades 3-5)

Junior High School – Option 1 – Site Plan (grades 6-8)