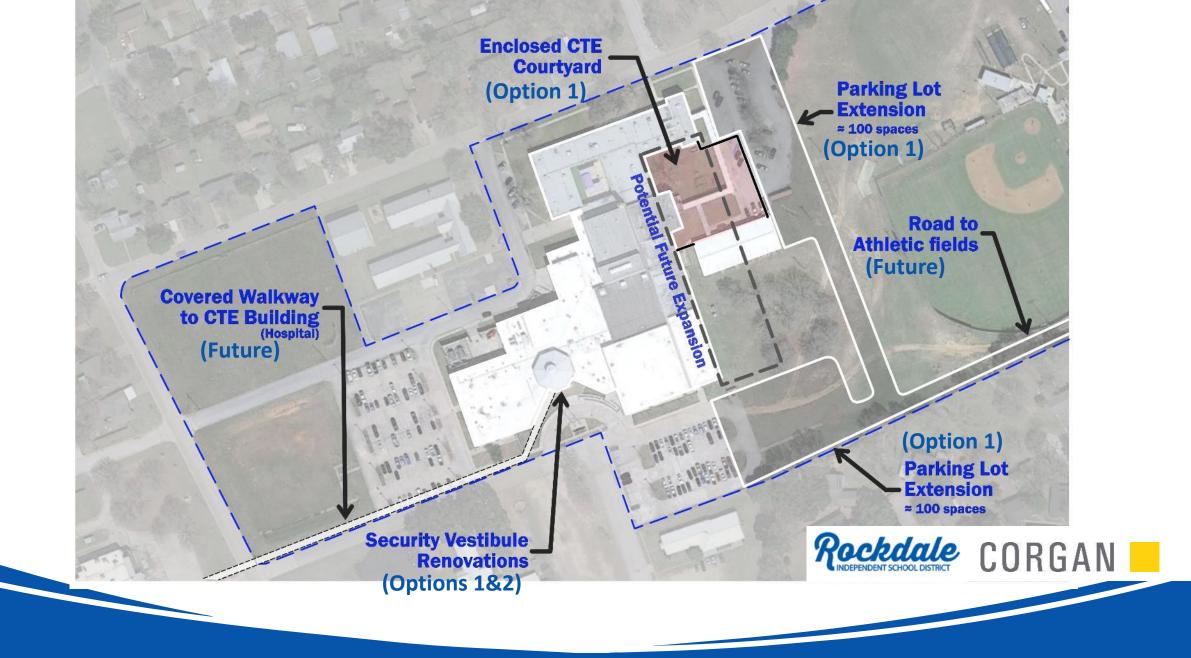

Junior High School – Option 1 - Floor Plan (grades 6-8)

High School – Options – Site Plan (grades 9-12)

High School – Options – Site Plan (grades 9-12)

High School – Career Academy at Old Hospital – No Scope in Bond