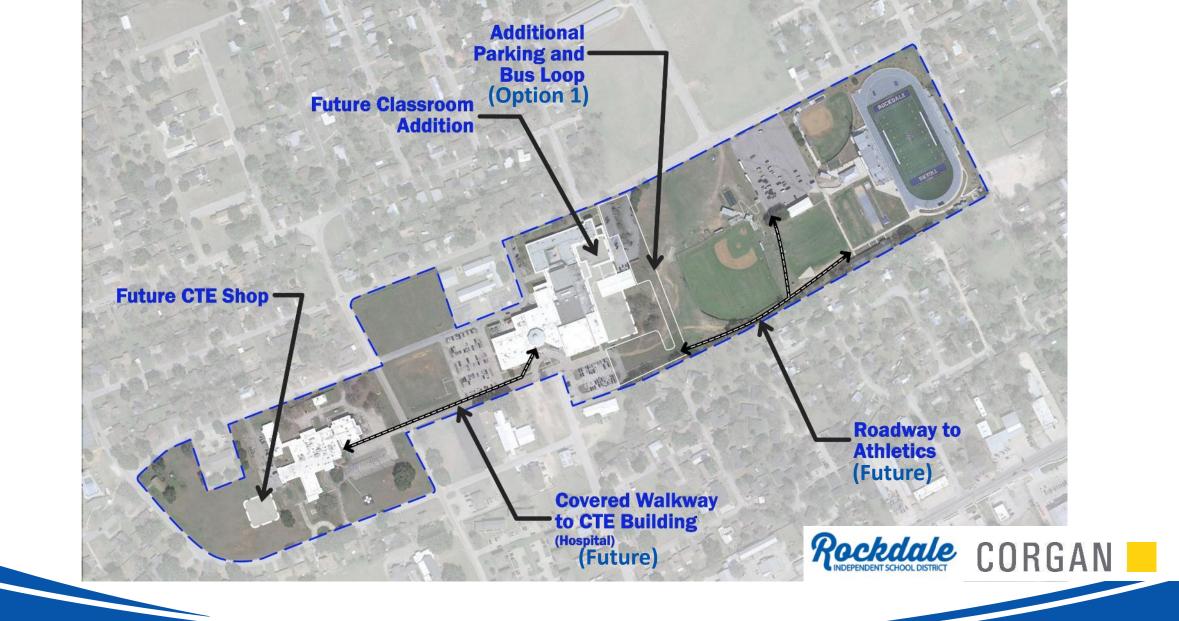

Junior High School – Option 1 - Floor Plan (grades 6-8)

High School – Options – Site Plan (grades 9-12)

High School – Options – Site Plan (grades 9-12)

High School – Career Academy at Old Hospital – No Scope in Bond