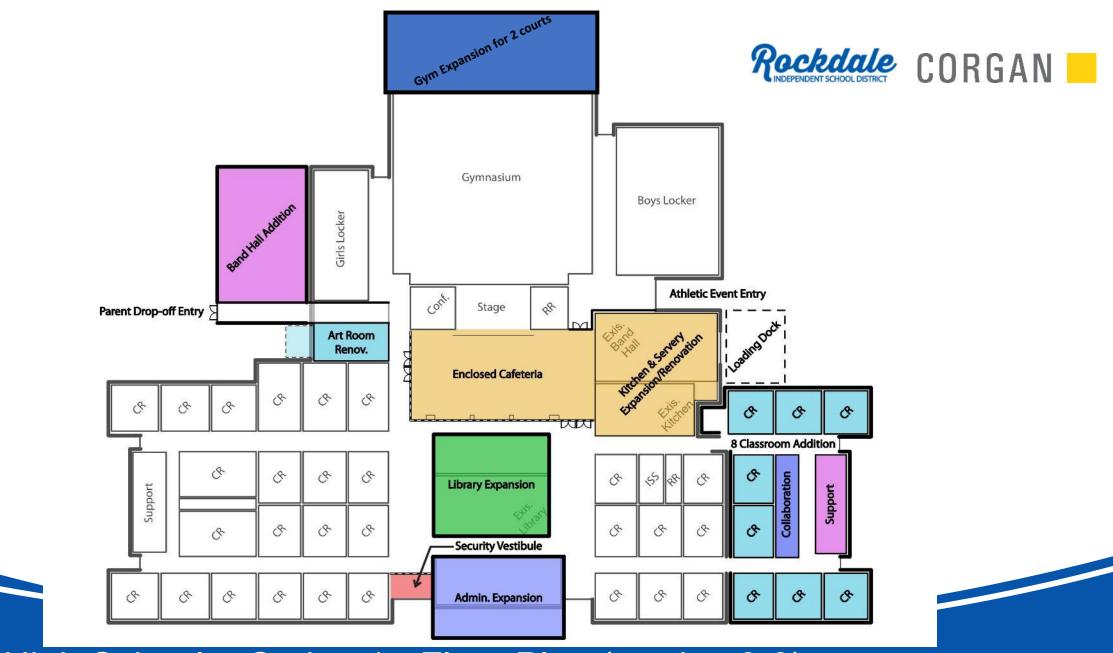

Junior High School – Option 1 - Floor Plan (grades 6-8)

High School – Options – Site Plan (grades 9-12)

High School – Options – Site Plan (grades 9-12)

High School – Career Academy at Old Hospital – No Scope in Bond