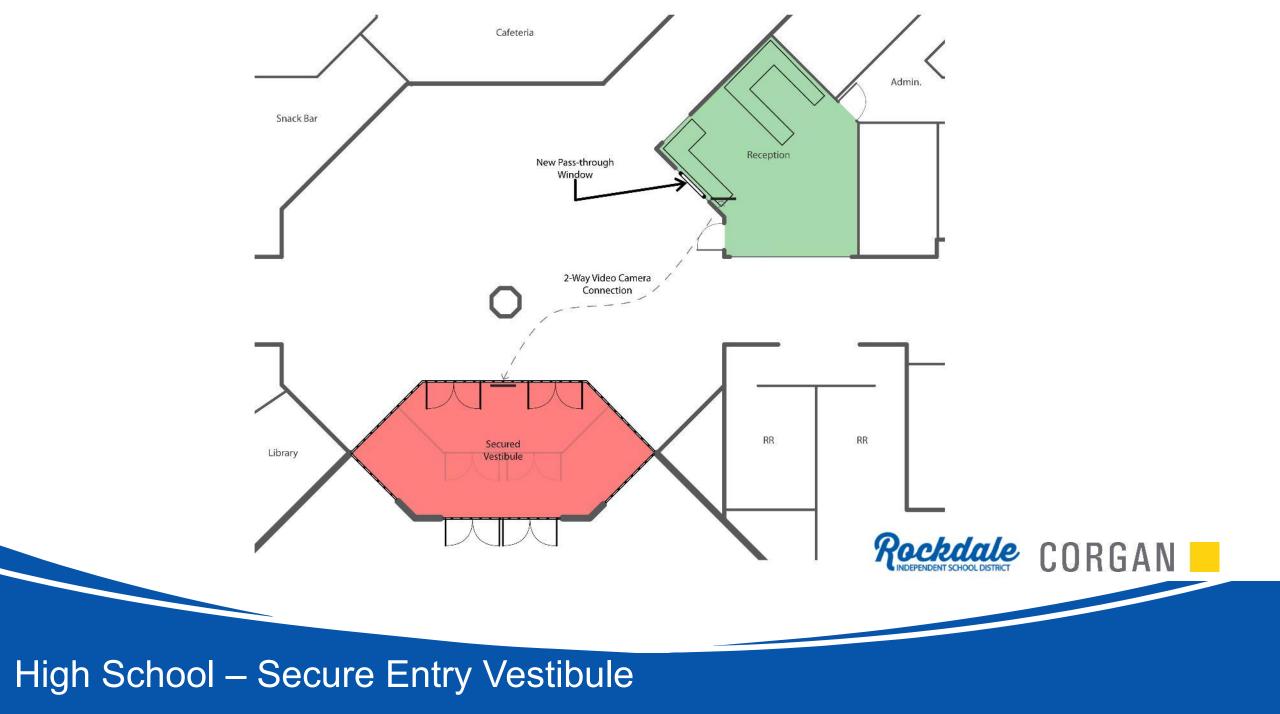

Junior High School – Option 1 - Floor Plan (grades 6-8)

High School – Options – Site Plan (grades 9-12)

High School – Options – Site Plan (grades 9-12)

High School – Career Academy at Old Hospital – No Scope in Bond