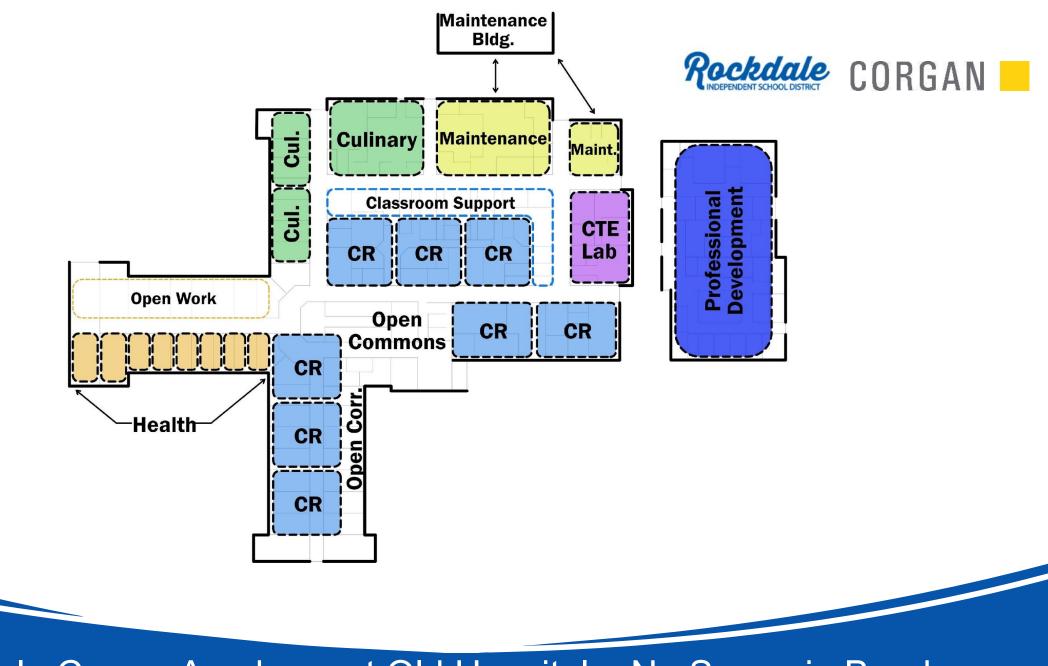

Junior High School – Option 1 - Floor Plan (grades 6-8)

High School – Options – Site Plan (grades 9-12)

High School – Options – Site Plan (grades 9-12)

High School – Career Academy at Old Hospital – No Scope in Bond