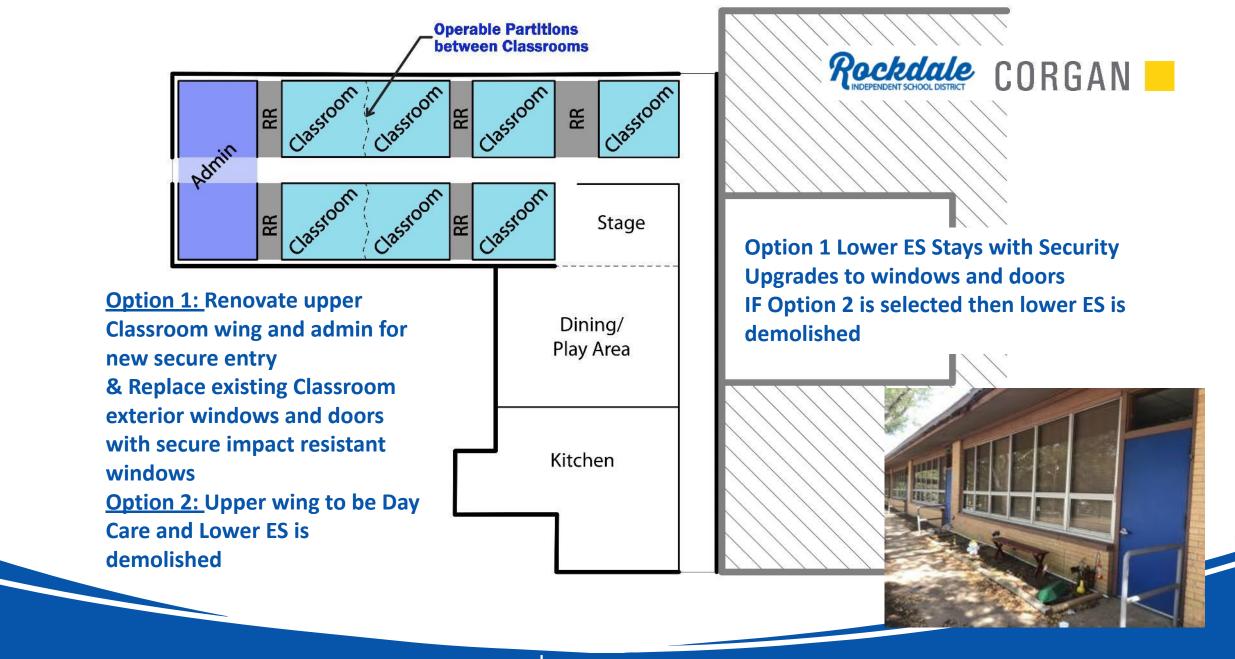

#### Elementary School – Future Campus Location

Elementary School – Option 1 – 2<sup>nd</sup> Grade Classrooms & Security

Elementary School – Option 2 – Day Care + Intermediate (Grades 3-5)

Junior High School – Option 1 – Site Plan (grades 6-8)