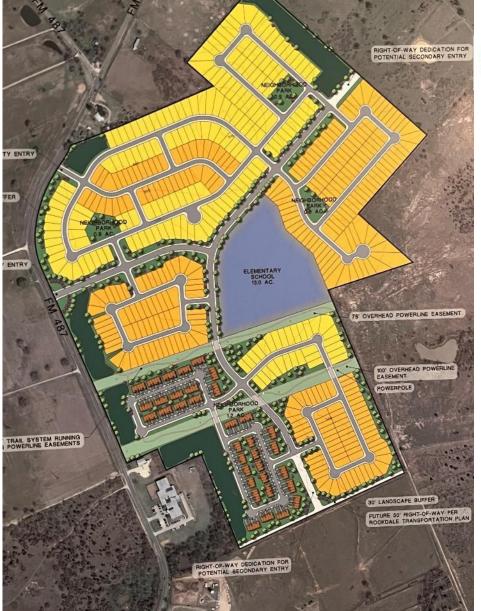

#### Elementary School – Future Campus Location

Elementary School – Option 1 – 2<sup>nd</sup> Grade Classrooms & Security

Elementary School – Option 2 – Day Care + Intermediate (Grades 3-5)

Junior High School – Option 1 – Site Plan (grades 6-8)