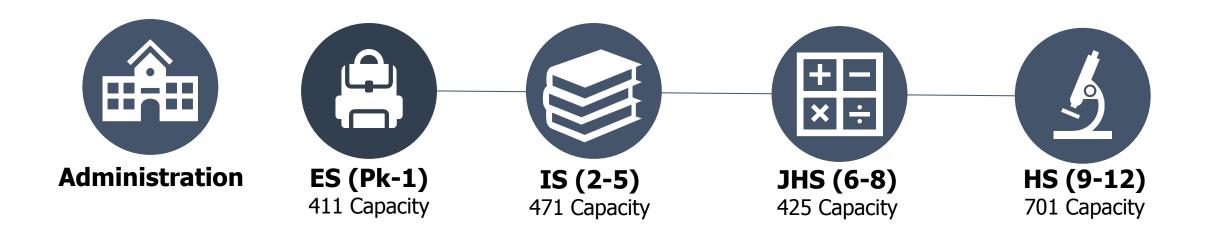

3*   2023-24   2024-25   2025-26   2026-27     411   PreK - 1   377   342   278   286   300   315   330   346     471   2 thru 5   309   323   386   417   437   458   480   504     425   6 thru 8   357   347   351   317   332   348   365   383     701   9 thru 12   447   423   415   464   487   511   536   562 |

\* 2022-23 is first six weeks data collected

\*\* Assumes 5% growth / year

campus over capacity



# MASTER PLAN CONCEPTS

#### A Master Plan Defines:

- Future Direction
- Goals and Objectives
- Rockdale ISD's Path Ahead
- Decision Making Process
- Checks/Balances for Future Decisions

#### A Master Plan is not:

- An Implementation Plan
- An Immediate Plan it takes many years with funding
- Happening Tomorrow

#### **KEY MASTER PLAN OBJECTIVES**



#### **Existing District**





#### Long-Range Master Plan





# COMMITTEE 1<sup>st</sup> STEP PRIORITIZATION EXERCISE







# **CAMPUS CONCEPTS**









#### Elementary School – Future Campus Location



Elementary School – Option 1 – 2<sup>nd</sup> Grade Classrooms & Security



Elementary School – Option 2 – Day Care + Intermediate (Grades 3-5)



Junior High School – Option 1 – Site Plan (grades 6-8)



Junior High School – Option 1 - Floor Plan (grades 6-8)



High School – Options – Site Plan (grades 9-12)



High School – Options – Site Plan (grades 9-12)





High School – Career Academy at Old Hospital – No Scope in Bond



## Tax Impact Scenarios

# BOND AMOUNT SCENARIOS

(\*30 year note)

| SCENARIO AMOUNT | <b>I&amp;S TAX RATE</b> | I&S TAX RATE<br>INCREASE |
|-----------------|----------------------