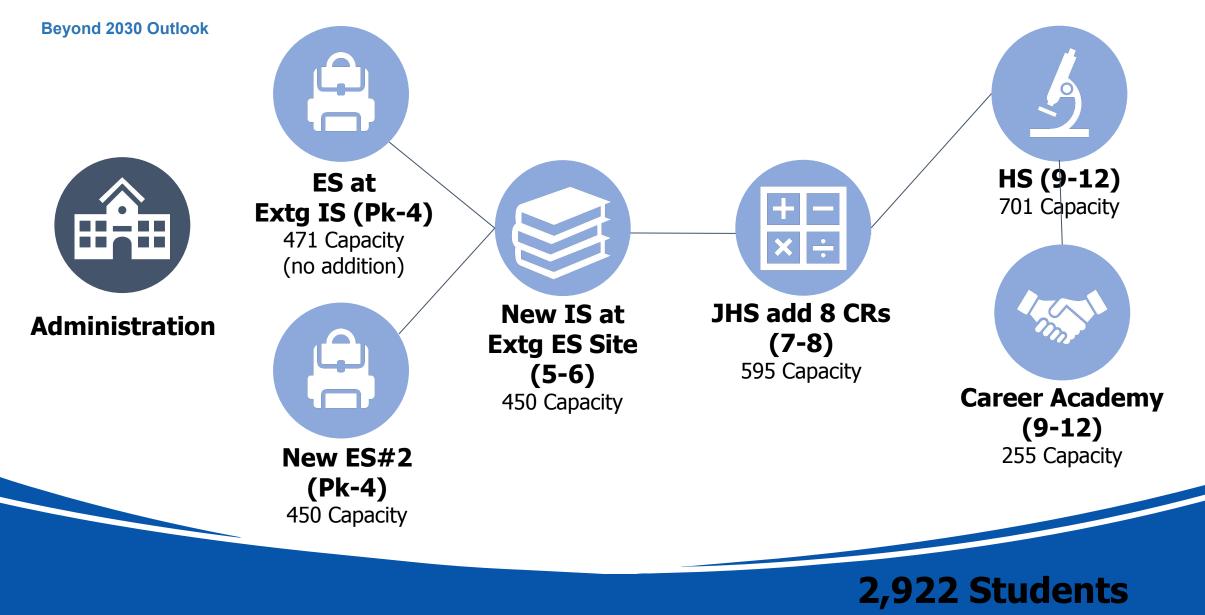

2026-27     411   PreK - 1   377   342   278   286   300   315   330   346     471   2 thru 5   309   323   386   417   437   458   480   504     425   6 thru 8   357   347   351   317   332   348   365   383     701   9 thru 12   447   423   415   464   487   511   536   562 |

\* 2022-23 is first six weeks data collected

\*\* Assumes 5% growth / year

campus over capacity



# MASTER PLAN CONCEPTS

#### A Master Plan Defines:

- Future Direction
- Goals and Objectives
- Rockdale ISD's Path Ahead
- Decision Making Process
- Checks/Balances for Future Decisions

#### A Master Plan is not:

- An Implementation Plan
- An Immediate Plan it takes many years with funding
- Happening Tomorrow

#### **KEY MASTER PLAN OBJECTIVES**



#### **Existing District**





#### Long-Range Master Plan





# COMMITTEE 1<sup>st</sup> STEP PRIORITIZATION EXERCISE







# **CAMPUS CONCEPTS**









#### Elementary School – Future Campus Location



Elementary School – Option 1 – 2<sup>nd</sup> Grade Classrooms & Security



Elementary School – Option 2 – Day Care + Intermediate (Grades 3-5)



Junior High School – Option 1 – Site Plan (grades 6-8)



Junior High School – Option 1 - Floor Plan (grades 6-8)



High School – Options – Site Plan (grades 9-12)



High School – Options – Site Plan (grades 9-12)





High School – Career Academy at Old Hospital – No Scope in Bond



## Tax Impact Scenarios

# BOND AMOUNT SCENARIOS

(\*30 year note)

| SCENARIO AMOUNT | <b>I&amp;S TAX RATE</b> | I&S TAX RATE<br>INCREASE |
|-----------------|-------------------------|--------------------------|
|