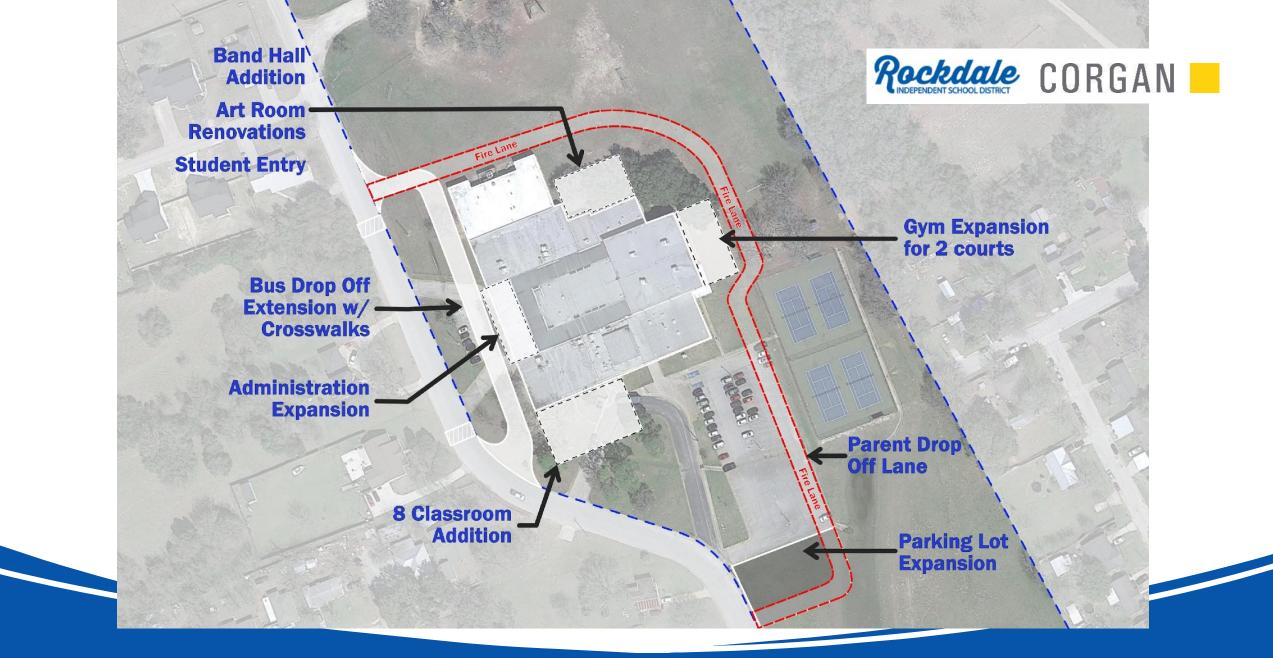

#### Elementary School – Future Campus Location

Elementary School – Option 1 – 2<sup>nd</sup> Grade Classrooms & Security

Elementary School – Option 2 – Day Care + Intermediate (Grades 3-5)

Junior High School – Option 1 – Site Plan (grades 6-8)

Junior High School – Option 1 - Floor Plan (grades 6-8)

High School – Options – Site Plan (grades 9-12)

High School – Options – Site Plan (grades 9-12)

High School – Career Academy at Old Hospital – No Scope in Bond