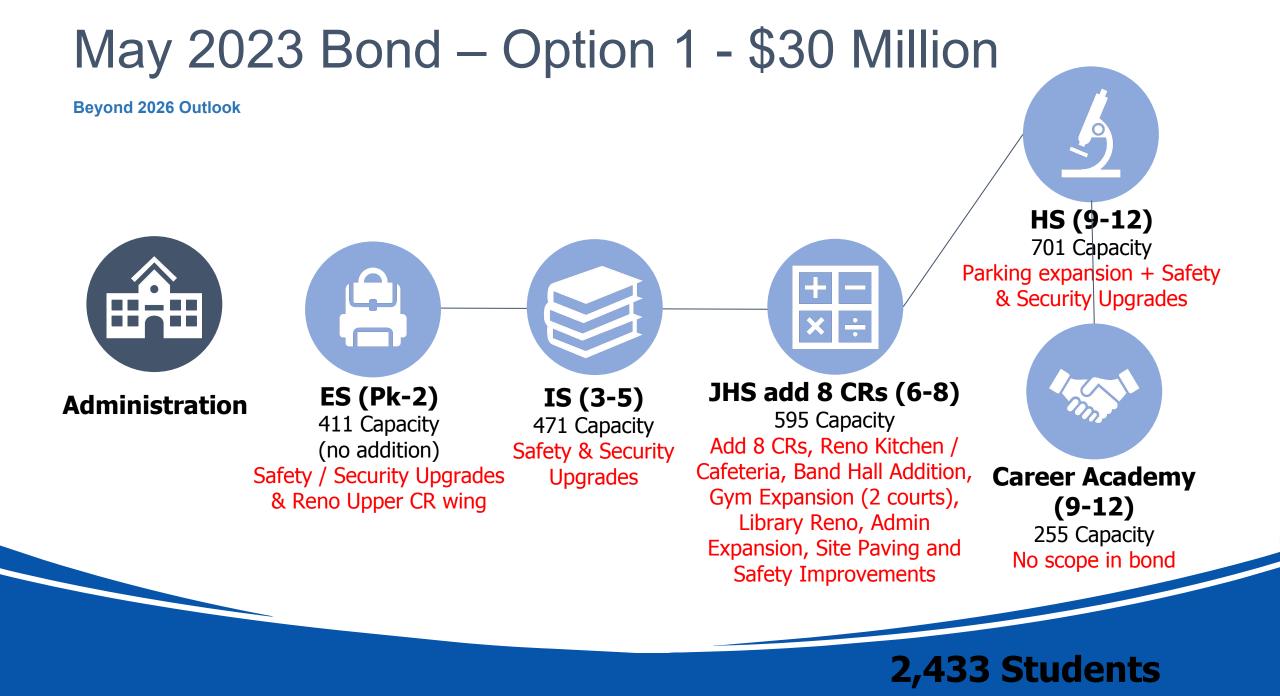

#### Elementary School – Future Campus Location

Elementary School – Option 1 – 2<sup>nd</sup> Grade Classrooms & Security

Elementary School – Option 2 – Day Care + Intermediate (Grades 3-5)

Junior High School – Option 1 – Site Plan (grades 6-8)

Junior High School – Option 1 - Floor Plan (grades 6-8)

High School – Options – Site Plan (grades 9-12)

High School – Options – Site Plan (grades 9-12)

High School – Career Academy at Old Hospital – No Scope in Bond