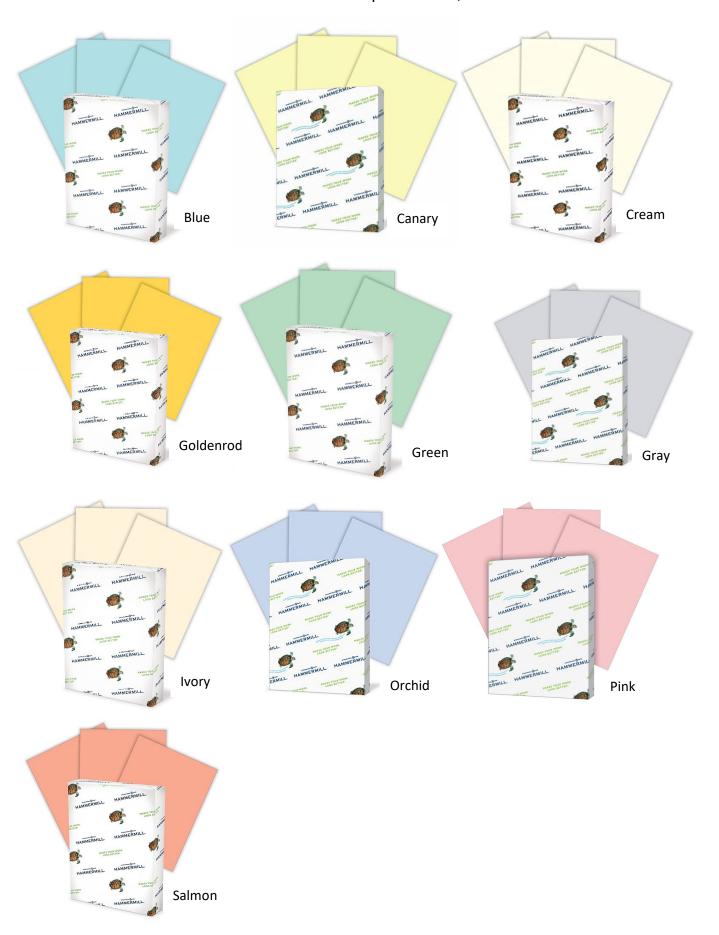

## **Astrobright Colors**

60# text – 500 sheets a ream - \$16.20 per ream 65# cover – 250 sheets a ream - \$16.20 per ream

**Pastel** 

20# text – 500 sheets per ream - \$8.30 a ream 67# cover – 250 sheets per ream - \$8.30 a ream

| Color         | Qty     | Color            | Q    | ty  | Color                         | Qty  |  |
|---------------|---------|------------------|------|-----|-------------------------------|------|--|
| 20# Past      | :el     | 60# Reg Co       | lors |     | 65# Cardstock                 |      |  |
| Blue          |         | Blast Off Blue   |      |     | Blast Off Blue                |      |  |
| Canary        |         | Celestial Blue   |      |     | Celestial Blue                |      |  |
| Cream         |         | Cosmic Orange    |      |     | Cobalt                        |      |  |
| Goldenrod     |         | Fireball Fuchsia |      |     | Cosmic Orange                 |      |  |
| Gray          |         | Galaxy Gold      |      |     | Eclipse Black                 |      |  |
| Green         |         | Gamma Green      |      |     | Fireball Fuchsia              |      |  |
| lvory         |         | Lift Off Lemon   |      |     | Galaxy Gold                   |      |  |
| Orchid        |         | Lunar Blue       |      |     | Gamma Green                   |      |  |
| Pink          |         | Martian Green    |      |     | Lift Off Lemon                |      |  |
| Salmon        |         | Orbit Orange     |      |     | Lunar Blue                    |      |  |
| 67# Pastel Ca | rdstock | Planetary Purple |      |     | Martian Green                 |      |  |
| Blue          |         | Plasma Pink      |      |     | Orbit Orange                  |      |  |
| Canary        |         | Pulsar Pink      |      |     | Planetary Purple              |      |  |
| Cream         |         | Re-Entry Red     |      |     | Plasma Pink                   |      |  |
| Goldenrod     |         | Rocket Red       |      |     | Pulsar Pink                   |      |  |
| Gray          |         | Sunburst Yellow  |      |     | Re-Entry Red                  |      |  |
| Green         |         | Terrestrial Teal |      |     | Rocket Red                    |      |  |
| Ivory         |         | Venus Violet     |      |     | Sunburst Yellow               |      |  |
| Orchid        |         | Parchment        | 60#  | 65# | Terrestrial Teal              |      |  |
| Pink          |         | Camel            |      |     | Venus Violet                  |      |  |
| White         |         | Gunmetal         |      |     | Dries /reem                   | O+1. |  |
|               |         | Natural          |      |     | Price/ream                    | Qty  |  |
|               |         | Pink Ice         |      |     | 20# @ \$8.30                  |      |  |
|               |         | Relic Gold       |      |     | 60# @ \$16.20                 |      |  |
|               |         | Sage             |      |     | 65# @ \$16.20                 |      |  |
|               |         | Salmon           |      |     | 67# @, \$8.30                 |      |  |
|               |         | Sky              |      |     | 60# Parchment @ \$24.00       |      |  |
|               |         | White            |      |     | 65# Parch Cardstock @ \$24.00 |      |  |