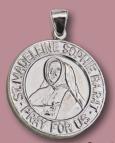

CHILD OF MARY AVAILABLE IN 14k and sterling 1-3/8" DIAMETER (AVAILABLE ONLY TO E.DE M. SODALISTS)

SIDE 1: St. Madeleine Sophie

SIDE 2: St. Rose Philippine

SAINTS MEDAL AVAILABLE IN STERLING AND SILVER PLATE 1" DIAMETER