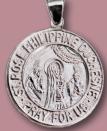

**ENGRAVING** 

AVAILABLE AS STERLING CHARM AND GOLD-PLATE TIE TACK 1/2" DIAMETER ENLARGED TO SHOW DETAIL

St. Rose Philippine AVAILABLE IN 14K AND STERLING SMALL 5/8" X 6/8" OVAL

MATER ADMIRABILIS AVAILABLE IN 14K, VERMEIL, STERLING, AND SILVER PLATE 1" DIAMETER