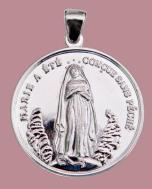

**ENGRAVING** 

AVAILABLE AS STERLING CHARM AND GOLD-PLATE TIE TACK 1/2" DIAMETER ENLARGED TO SHOW DETAIL

St. Rose Philippine AVAILABLE IN 14K AND STERLING SMALL 5/8" X 6/8" OVAL

MATER ADMIRABILIS AVAILABLE IN 14K, VERMEIL, STERLING, AND SILVER PLATE 1" DIAMETER