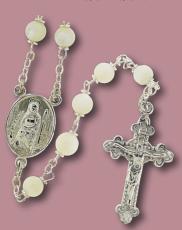

TRÈS BIEN AVAILABLE IN 14K, VERMEIL, AND STERLING 7/8" x 1-1/8"

LAPEL PIN 1/2" DIAMETER ENLARGED TO SHOW DETAIL

MATER ADMIRABILIS ROSARY AVAILABLE IN STERLING

WITH BLACK ONYX OR WHITE MOTHER OF PEARL

PRICE LIST AVAILABLE AT WWW.VDOH.ORG/MEDALS ALL MEDALS SHOWN WITH BAILS **BAILS SOLD SEPARATELY** PRICES SUBJECT TO CHANGE