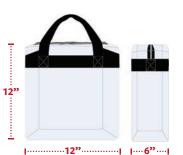

## **APPROVED BAGS**

CLEAR PLASTIC TOTE not larger than 12"x 12"x6"

PLASTIC STORAGE BAG clear, max 1-gal size, resealable

SMALL CLUTCH PURSE not larger than 5"x 7"

CLEAR CV BACKPACK approved CVCHS logo totes & backpacks available for sale