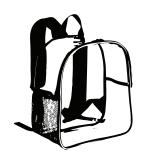

## **APPROVED BAGS**

CLEAR PLASTIC TOTE not larger than 12"x 12"x6"

PLASTIC STORAGE BAG clear, max 1-gal size, resealable

SMALL CLUTCH PURSE not larger than 5"x 7"

CLEAR CV BACKPACK approved CVCHS logo totes & backpacks available for sale