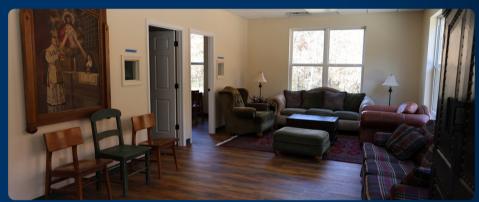

#### **Main Facility**

- Large bunk rooms can accommodate up to 40 students, and 6 bedrooms can host up to 12 adults
- Full kitchen
- Large dining area
- Large gathering space
- Private reading area
- 3 breakout rooms