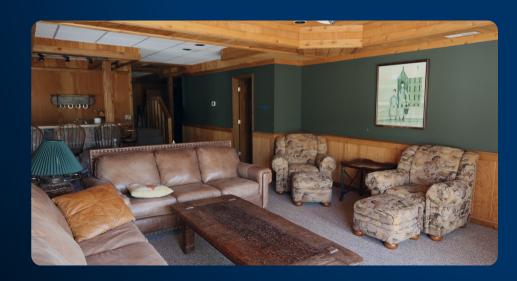

#### **Main Facility**

- Large bunk rooms can accommodate up to 40 students, and 6 bedrooms can host up to 12 adults
- Full kitchen
- Large dining area
- Large gathering space
- Private reading area
- 3 breakout rooms