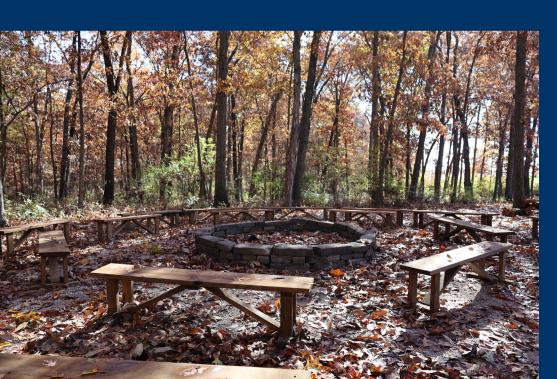

#### **Outdoors**

- Meditation Trail
- Stations of the Cross
- 4 outdoor devotional spaces dedicated to the Blessed Mother
- Firepit with seating
- Recreation field
- Lots of green space
- Small pond for fishing and relaxing
- Volleyball space
- Single hole Par 3 to practice your golf game
- Great opportunities for outdoor education with Missouri hardwood forest and pasture biomes