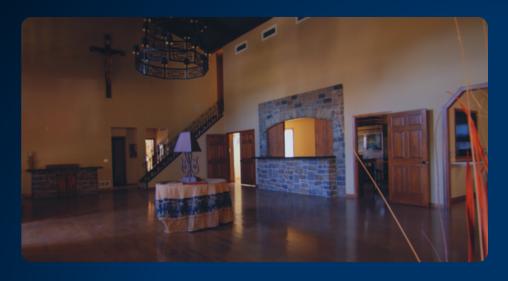

#### **Main Facility**

- Large bunk rooms can accommodate up to 40 students, and 6 bedrooms can host up to 12 adults
- Full kitchen
- Large dining area
- Large gathering space
- Private reading area
- 3 breakout rooms