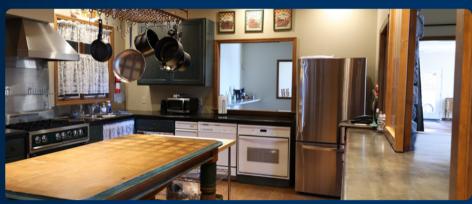

#### **Main Facility**

- Large bunk rooms can accommodate up to 40 students, and 6 bedrooms can host up to 12 adults
- Full kitchen
- Large dining area
- Large gathering space
- Private reading area
- 3 breakout rooms