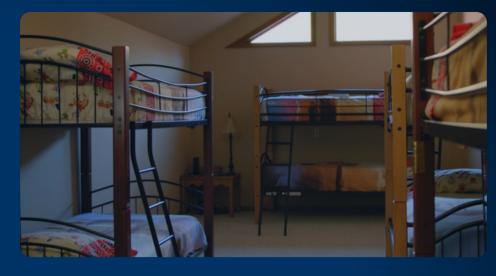

#### **Main Facility**

- Large bunk rooms can accommodate up to 40 students, and 6 bedrooms can host up to 12 adults
- Full kitchen
- Large dining area
- Large gathering space
- Private reading area
- 3 breakout rooms