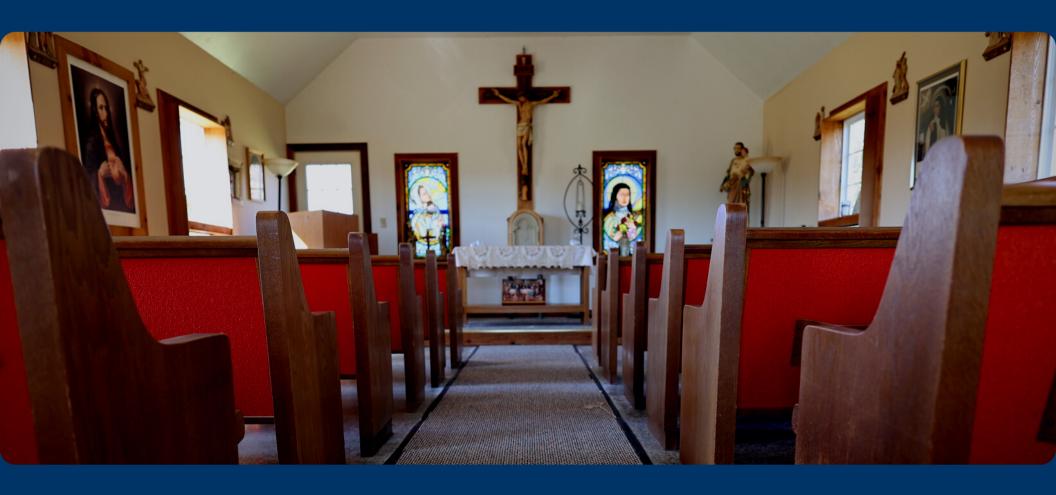

Saint Therese
the Little Flower
Chapel

The retreat center chapel, named for Saint Therese the Little Flower and dedicated in honor of Fr. Michael "Marco" Marchlewski, SJ, a 1954 SLUH alumnus, provides an intimate, reverent space for Mass and prayer services.

#### **Freestanding Chapel**