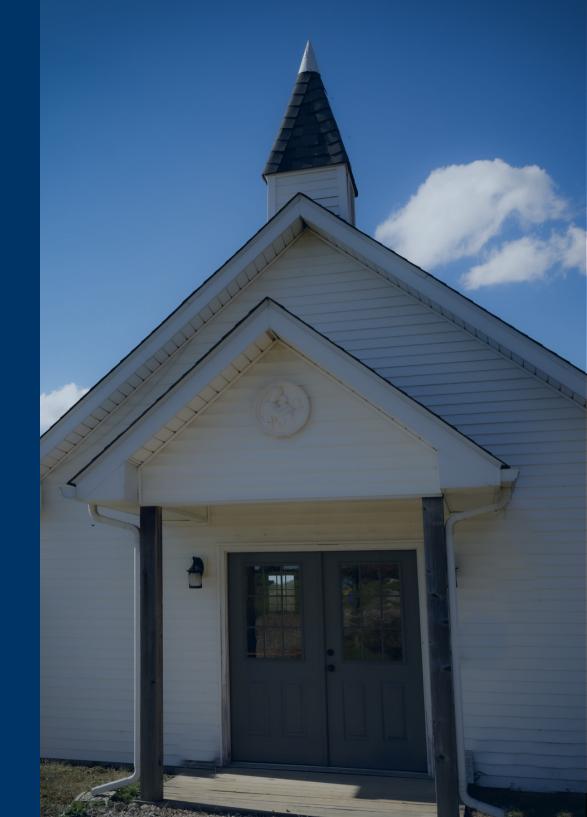

Saint Therese
the Little Flower
Chapel

The retreat center chapel, named for Saint Therese the Little Flower and dedicated in honor of Fr. Michael "Marco" Marchlewski, SJ, a 1954 SLUH alumnus, provides an intimate, reverent space for Mass and prayer services.

#### **Freestanding Chapel**