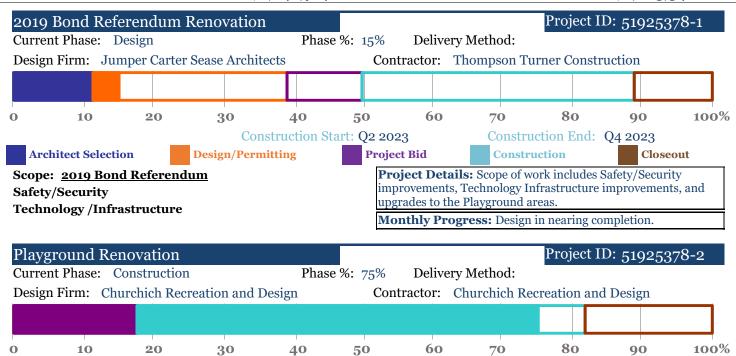

**Project Bid** 

Scope: 2019 Bond Referendum

**Architect Selection** 

Construction Start: O2 2023

Design/Permitting

**Playgrounds** 

Construction Project Details: Scope of work includes upgrades to the Playground areas.

Construction End: Q4 2023

Monthly Progress: Playground equipment is on order. Turf field is complete.

Closeout