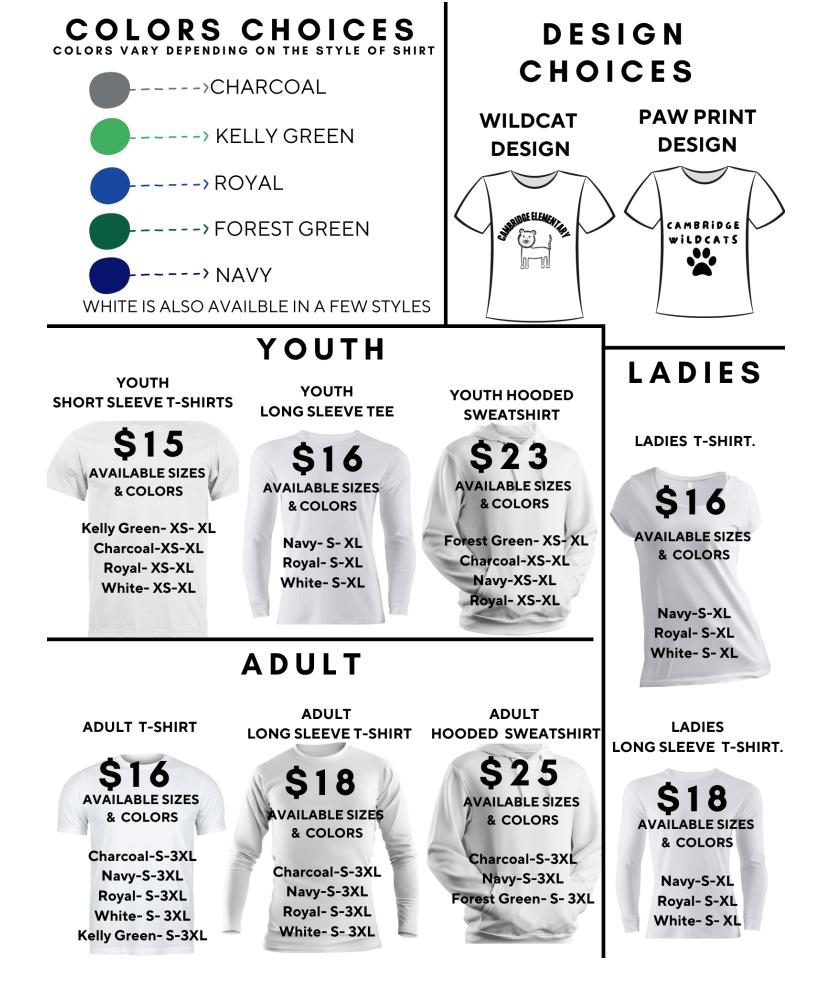

## ANNUAL CES T-SHIRT Sale

All profits from this fundraiser will benefit our activity fund which helps to pay for enrichment activities for our students. This year, you can pick one of two designs: *The Original Wildcat* design adorned with a student-created Wildcat or a new *Paw Print* designed by one of our current 2nd grade students. Shirts/Sweatshirts should be available for distribution by

## You can also order online by visiting this website <u>https://cambridgewildcats.square.site/wildcat-apparel</u> or find the button on our CES website!

| or find the button on our CES website!         |      |       |                             |        |       |  |
|------------------------------------------------|------|-------|-----------------------------|--------|-------|--|
| ITEM                                           | SIZE | COLOR | LOGO/DESIGN<br>(Circle One) | QTY    | PRICE |  |
|                                                |      |       | Wildcat or Paw Print        |        |       |  |
|                                                |      |       | Wildcat or Paw Print        |        |       |  |
|                                                |      |       | Wildcat or Paw Print        |        |       |  |
|                                                |      |       | Wildcat or Paw Print        |        |       |  |
|                                                |      |       | Wildcat or Paw Print        |        |       |  |
|                                                |      |       | Wildcat or Paw Print        |        |       |  |
|                                                |      |       | Wildcat or Paw Print        |        |       |  |
| *Don't forget to attach a check to your order! |      |       |                             | TOTAL: |       |  |