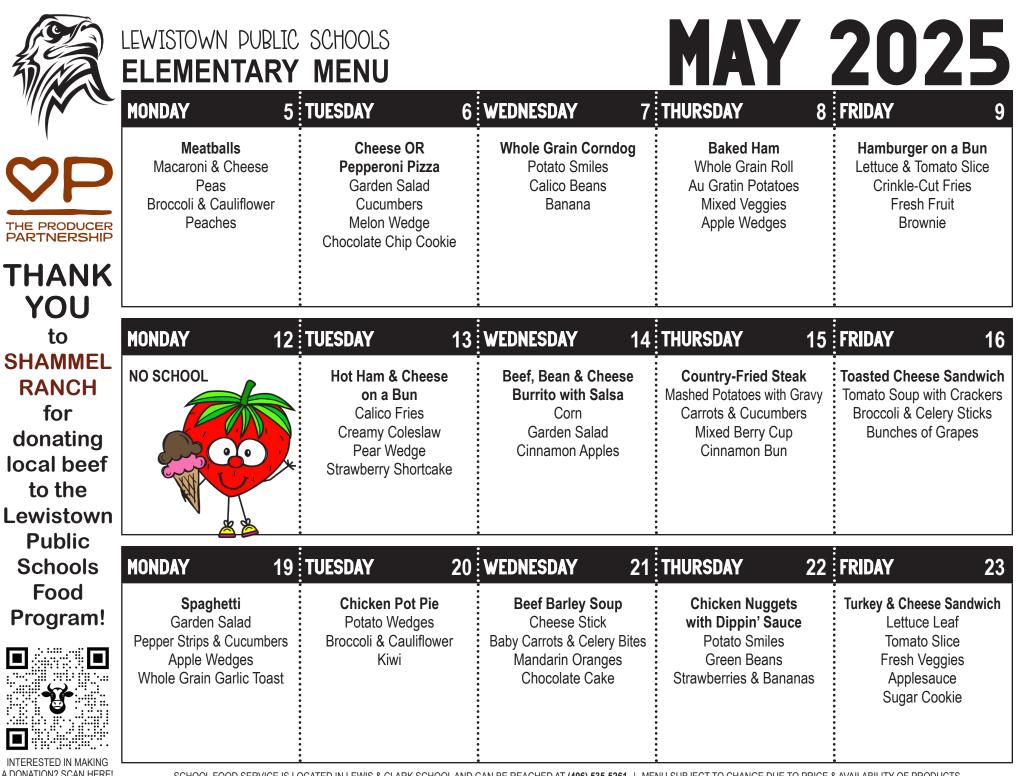

## LEWISTOWN PUBLIC SCHOOLS **ELEMENTARY MENU**

Milk is served with each meal, including both breakfast and lunch.

Milk Choice: 8-ounce serving of fat-free chocolate. fat-free white or 1% white milk

Reduced fat or nonfat dressing is served with salads and fresh vegetables.