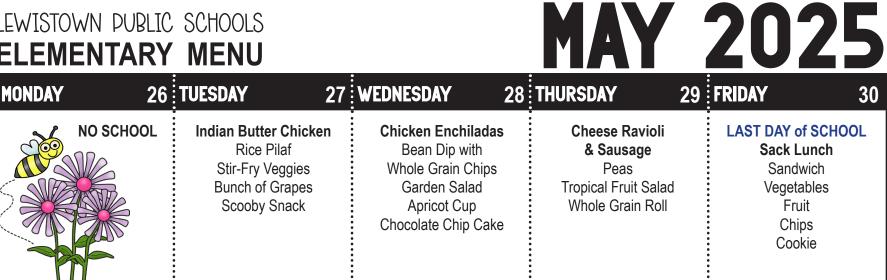

## LEWISTOWN PUBLIC SCHOOLS **ELEMENTARY MENU**

Milk is served with each meal, including both breakfast and lunch.

Milk Choice: 8-ounce serving of fat-free chocolate. fat-free white or 1% white milk

Reduced fat or nonfat dressing is served with salads and fresh vegetables.