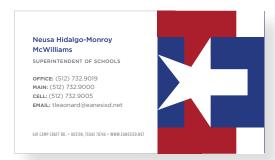

## **Business Card**

## (with bleed)

### SIZE

3.5" x 2"

## Name:

Gotham Medium 8 pt / Eanes Blue / 10 pt Leading

## Title:

Gotham Medium
6 pt / All Caps / 40% Tracking
70% Black / 10 pt Leading

## Contact Information:

Gotham Bold/Medium 6 pt / 70% Black / All Caps

## Address:

Gotham Condensed Medium 5.5 pt / 70% Black / 40% Tracking

**Eanes ISD**Logo Usage Guidelines