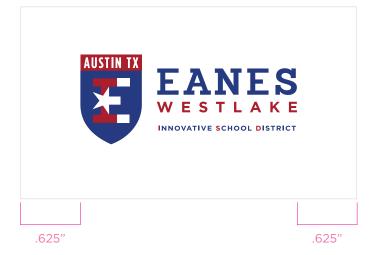

# Logo Clear Space

To preserve the logo's integrity, always maintain a **minimum clear space** around the logo in all environments.

The clear space isolates the logo from competing graphic elements such as other logos, copy, photography or background patterns that may divert attention.

The minimum clear space for both the vertical and horizontal logos is defined as the height of the "E" in the logotype.