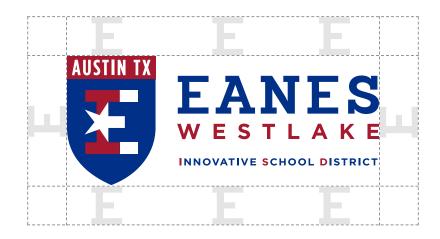

# Logo Clear Space

To preserve the logo's integrity, always maintain a **minimum clear space** around the logo in all environments.

The clear space isolates the logo from competing graphic elements such as other logos, copy, photography or background patterns that may divert attention.

The minimum clear space for both the vertical and horizontal logos is defined as the height of the "E" in the logotype.