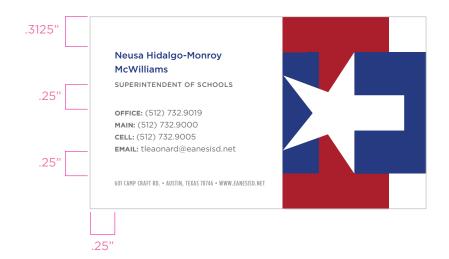

## **Business Card**

## (with bleed)

### SIZE

3.5" x 2"

## Name:

Gotham Medium 8 pt / Eanes Blue / 10 pt Leading

## Title:

Gotham Medium
6 pt / All Caps / 40% Tracking
70% Black / 10 pt Leading

## Contact Information:

Gotham Bold/Medium 6 pt / 70% Black / All Caps

## Address:

Gotham Condensed Medium 5.5 pt / 70% Black / 40% Tracking

**Eanes ISD**Logo Usage Guidelines