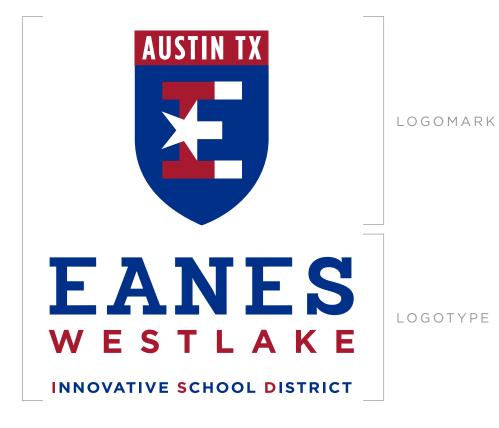

## Logo Components

The logo has two components — the **logomark** and the **logotype**.

The logomark must be used as part of the logo in all communications. The logomark itself can be used only in social media (Facebook, LinkedIn, Twitter, etc.) and in mediums where an icon is necessary.

The "AUSTIN TX" logomark should always be paired with the "Eanes ISD" logotype.

IOGO

A logotype refers to words or the name of a business that is designed in a special way. Examples include Yahoo, Coca-Cola or Google.

A logomark is an identifying mark or symbol that doesn't contain the business name. Think of the Nike 'tick', Shell, WWF, Mercedes or Adidas.