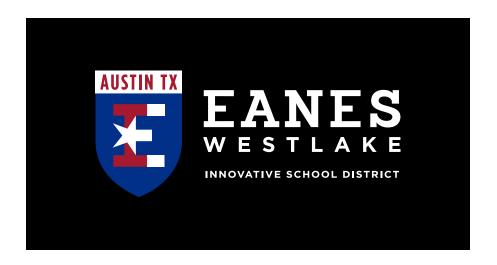

# Dark Backgrounds

When the Eanes logo appears on a black background, the blue text reverses to white to improve contrast with the dark background.

When the grayscale Eanes logo appears on a black background, dark grey text reverses to white to improve contrast with the dark background.

The use of a black background is not encouraged as it is not a school color and it diminishes the impact of the Eanes logomark.