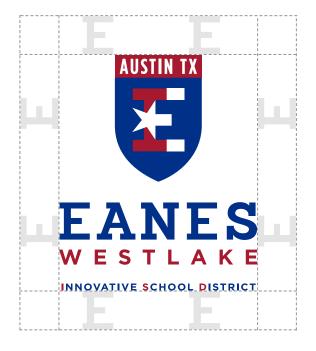

## Logo Orientations

There are two main orientations of the logo — a **vertical** and **horizontal** orientation.

Choose the logo orientation that best fits the environment in which the logo will be applied. No matter which version you choose, you may not alter or modify the logo in any way other than resizing proportionally.

## VERTICAL

HORIZONTAL