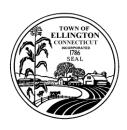

The property at 115 West Road is located in the Multi-Family Zone. This zone no longer exists and such uses are now regulated under Section 3.6.6. This section regulates uses in the new Designed Multi-Family Zone (DMF). Section 3.6.11.6 limits entry signs in the DMF Zone to a maximum height of 6' (including base) and 40 square feet. This section also limits the number of entry signs to two signs, one each at up to two separate entrances. The prior regulation (Section 3.3.6 of the Multi-Family Zone) permitted "two (2) entry signs only" but did not require that the two signs be at different locations. Our reading of the regulation existing at the time the project was initially approved would have allowed two signs, each having an area of 40 square feet, exclusive of sign base, for a total sign area of 80 square feet at one location. The proposed sign is 60 square feet with a base area of approximately 15 square feet.

The additional height is necessary because there is a problem with visibility on the well-traveled West Road where vehicles tend to travel in excess of the speed limit. The last sign was destroyed by a vehicle entering the site. Although the site is located within a residential zone, many surrounding properties are zoned for commercial uses. Signs on nearby properties exceed, in height, width and area, the maximum permitted size for this property.

The new sign would be in harmony with the neighborhood and would not adversely impact the public health, safety, convenience, welfare or property values. In fact, the new sign would be more visible from a greater distance thereby enhancing the safety in the area. Many vehicles, delivery trucks, etc. enter and exit the site on a routine basis and a larger sign would

lessen opportunity for potential accidents by giving traffic a longer reaction time associated with a larger sign.

Pg 2062

PT Posts Covered With Composite-Mahogany

PT Posts Cemented in Ground

Wind of the state Molora Control Li REPTIMED MOA 0 1 3037 TOWN OF ELECTOR PLANTING DEFAUTMENT