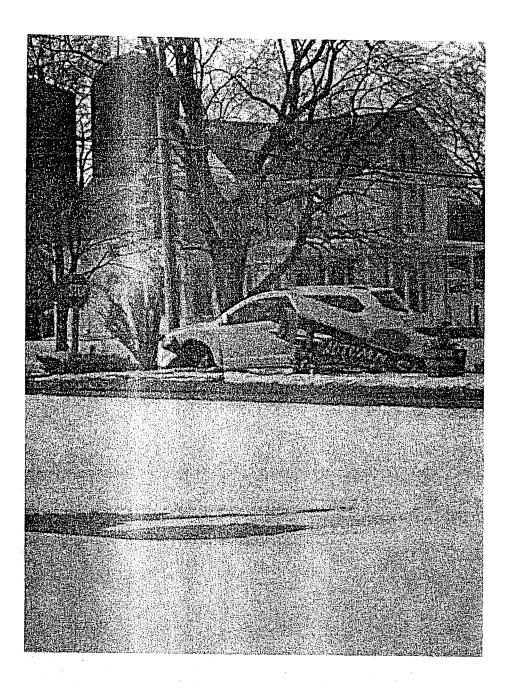

The property at 115 West Road is located in the Multi-Family Zone. This zone no longer exists and such uses are now regulated under Section 3.6.6. This section regulates uses in the new Designed Multi-Family Zone (DMF). Section 3.6.11.6 limits entry signs in the DMF Zone to a maximum height of 6' (including base) and 40 square feet. This section also limits the number of entry signs to two signs, one each at up to two separate entrances. The prior regulation (Section 3.3.6 of the Multi-Family Zone) permitted "two (2) entry signs only" but did not require that the two signs be at different locations. Our reading of the regulation existing at the time the project was initially approved would have allowed two signs, each having an area of 40 square feet, exclusive of sign base, for a total sign area of 80 square feet at one location. The proposed sign is 60 square feet with a base area of approximately 15 square feet.

The additional height is necessary because there is a problem with visibility on the well-traveled West Road where vehicles tend to travel in excess of the speed limit. The last sign was destroyed by a vehicle entering the site. Although the site is located within a residential zone, many surrounding properties are zoned for commercial uses. Signs on nearby properties exceed, in height, width and area, the maximum permitted size for this property.

The new sign would be in harmony with the neighborhood and would not adversely impact the public health, safety, convenience, welfare or property values. In fact, the new sign would be more visible from a greater distance thereby enhancing the safety in the area. Many vehicles, delivery trucks, etc. enter and exit the site on a routine basis and a larger sign would

lessen opportunity for potential accidents by giving traffic a longer reaction time associated with a larger sign.

Pg 2062

PT Posts Covered With Composite-Mahogany

PT Posts Cemented in Ground

Wind of the state Molora Control Li REPTIMED MOA 0 1 3037 TOWN OF ELECTOR PLANTING DEFAUTMENT