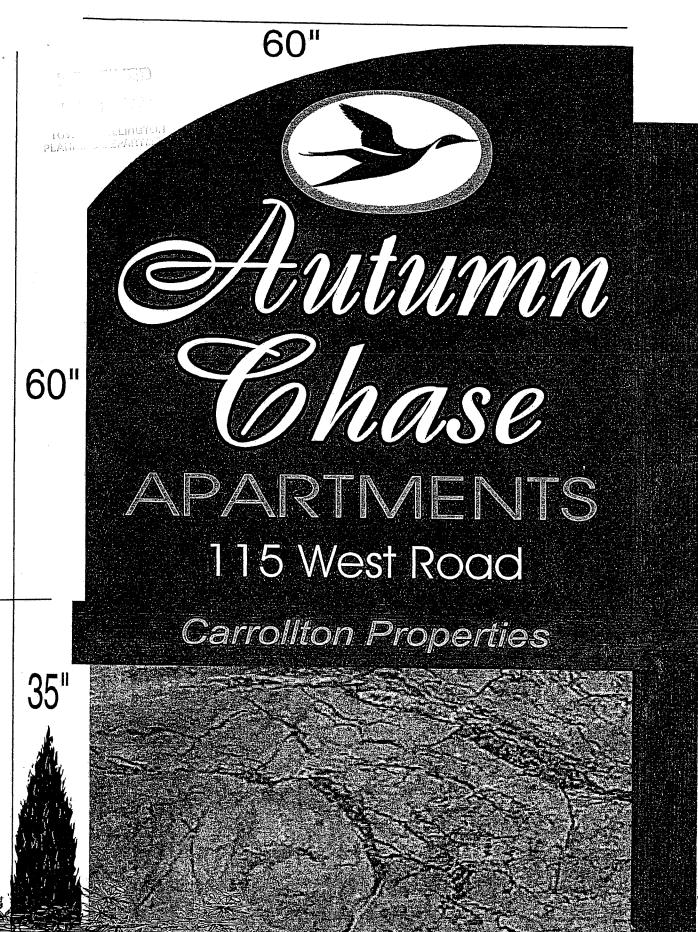

The property at 115 West Road is located in the Multi-Family Zone. This zone no longer exists and such uses are now regulated under Section 3.6.6. This section regulates uses in the new Designed Multi-Family Zone (DMF). Section 3.6.11.6 limits entry signs in the DMF Zone to a maximum height of 6' (including base) and 40 square feet. This section also limits the number of entry signs to two signs, one each at up to two separate entrances. The prior regulation (Section 3.3.6 of the Multi-Family Zone) permitted "two (2) entry signs only" but did not require that the two signs be at different locations. Our reading of the regulation existing at the time the project was initially approved would have allowed two signs, each having an area of 40 square feet, exclusive of sign base, for a total sign area of 80 square feet at one location. The proposed sign is 60 square feet with a base area of approximately 15 square feet.

The additional height is necessary because there is a problem with visibility on the well-traveled West Road where vehicles tend to travel in excess of the speed limit. The last sign was destroyed by a vehicle entering the site. Although the site is located within a residential zone, many surrounding properties are zoned for commercial uses. Signs on nearby properties exceed, in height, width and area, the maximum permitted size for this property.

The new sign would be in harmony with the neighborhood and would not adversely impact the public health, safety, convenience, welfare or property values. In fact, the new sign would be more visible from a greater distance thereby enhancing the safety in the area. Many vehicles, delivery trucks, etc. enter and exit the site on a routine basis and a larger sign would

lessen opportunity for potential accidents by giving traffic a longer reaction time associated with a larger sign.

Pg 2062

PT Posts Covered With Composite-Mahogany

PT Posts Cemented in Ground

Wind of the state Molora Control Li REPTIMED MOA 0 1 3037 TOWN OF ELECTOR PLANTING DEFAUTMENT