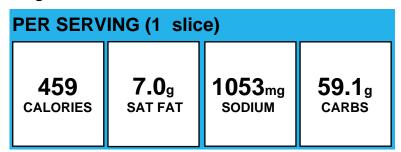

# PER SERVING (1 burger) 338 CALORIES 6.5g SAT FAT 545mg CARBS CARBS

Allergens: Contains Gluten, Milk, Sesame, Soy, Wheat.

Made With: Beef Patty (Beef Patties, Cooked, Frozen, USDA

#110711); WWW Hamburger Bun (WHOLE WHEAT FLOUR, ENRICHED UNBLEACHED WHEAT FLOUR (WHEAT FLOUR, MALTED BARLEY FLOUR, NIACIN, REDUCED IRON, THIAMINE MONONITRATE, RIBOFLAVIN AND FOLIC ACID), WATER, YEAST, VITAL WHEAT GLUTEN, SUGAR, CONTAINS 2% OR LESS OF EACH OF THE FOLLOWING: SOYBEAN OIL, SALT, XANTHAN GUM, YEAST NUTRIENT (AMMONIUM SULFATE), DOUGH CONDITIONERS (SODIUM STEAROYL LACTYLATE, ASCORBIC ACID, MONOCALCIUM PHOSPHATE), CALCIUM