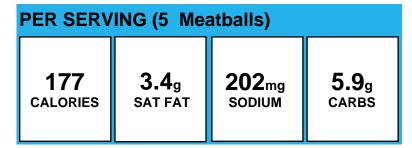

.) 30 CALORIES 0.0g SAT FAT 133mg CARBS

**Allergens:** Contains Gluten, Milk, Soy, Wheat.

Made With: Municipal Water (WATER); Low Sodium Chicken

Gravy Mix (MODIFIED CORN STARCH, WHEY (MILK), INSTANTIZED BLEACHED AND ENRICHED WHEAT FLOUR (WHEAT FLOUR, NIACIN, FERROUS SULFATE, THIAMINE MONONITRATE, RIBOFLAVIN, FOLIC ACID), MALTODEXTRIN, CHICKEN POWDER, CULTURED BUTTERMILK, CHICKEN FAT, AUTOLYZEI YEAST EXTRACT, BUTTER (CREAM, SALT),

HYDROLYZED CORN PROTEIN, HYDROLYZED
WHEAT GLUTEN, NONFAT MILK, SILICON DIOXIDE
(ANTI-CAKING), ONION POWDER, NATURAL
FLAVOR, SALT, XANTHAN GUM, DISODIUM

GUANYLATE, DISODIUM INOSINATE, HYDROLYZED SOY PROTEIN, SUGAR,, SPICES, LACTIC ACID, TOCOPHEROLS AND ASCORBYL PALMITATE (TO PROTECT QUALITY), BETA CAROTENE (COLOR),

SOY LECITHIN.)

#### **Chicken Meatballs**



**Allergens:** Contains Gluten, Soy, Wheat.

Made With: Chicken Meatballs, 0.54oz (Ground chicken, water,

textured soy protein concentrate, wheat flour, contains 2% or less of the following: dextrose, garlic powder, maltodextrin, natural flavors, onion, powder, salt, soybean oil, spice, sugar, torula yeast,

yeast, yeast extract. )

### **Chicken Parmesan Sandwich**

# PER SERVING (1 sandwich) 441 CALORIES SAT FAT SODIUM 46.5g CARBS

Allergens: Contains Gluten, Milk, Sesame, Soy, Wheat.

**Made With:** 

Whole Grain Chicken Patty, CF (Chicken, water, whole wheat flour, textured soy flour, enriched wheat flour (wheat flour, niacin, reduced iron, thiamine mononitrate, riboflavin, folic acid), isolated soy, protein with less than 2% lecithin, contains 2% or less of the following: chicken t