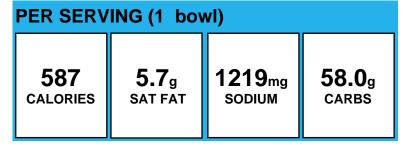

### Cheerios

PER SERVING (1 bowl)

101
CALORIES

0.4g
SAT FAT
136mg
CARBS
CARBS

Allergens:

Made With:

Cheerios Cereal (WHOLE GRAIN OATS, CORN STARCH, SUGAR, SALT, TRIPOTASSIUM PHOSPHATE, VITAMIN E (MIXED TOCOPHEROLS) ADDED TO PRESERVE FRESHNESS, VITAMINS AND MINERALS: CALCIUM CARBONATE, IRON AND ZINC (MINERAL NUTRIENTS), VITAMIN C (SODIUM ASCORBATE), A B VITAMIN (NIACINAMIDE), VITAMIN B6 (PYRIDOXINE HYDROCHLORIDE), VITAMIN A (PALMITATE), VITAMIN B1 (THIAMIN MONONITRATE), A B VITAMIN (FOLIC ACID), VITAMIN B12, VITAMIN D3.)