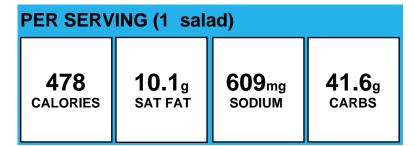

### PER SERVING (1 salad) 1136<sub>mg</sub> 3.9<sub>g</sub> 16.0<sub>g</sub> 211 **CALORIES CARBS SAT FAT SODIUM**

Allergens: Contains Milk.

**Made With:** 

Salad Mix with color (Iceburg Lettuce, Shredded Red Cabbage, Shredded Carrots ); Blazing Hot Chicken, USDA Unseasoned Strip Chicken (Grilled Chicken Strips (See Label for ingredients and allergens); Flaming Hot Buffalo Sauce, sriracha, apple cider vinegar, garlic, chipotle peppers, jalapenos (Sriracha Sauce (CHILI PEPPER, VINEGAR, GARLIC, SUGAR, SALT, WATER, NATURAL FLAVORS, XANTHAN GUM, LESS THAN 0.1% POTASSIUM SORBATE AND SODIUM BENZOATE AS PRESERVATIVES); Apple Cider (APPLE CIDER VINEGAR (DILUTED WITH WATER TO 5% ACIDITY)); Peppers, jalapeno, sliced, canned, drained, ready-to-serve (Jalapeno Peppers (FRESH JALAPENO PEPPERS, WATER, VINEGAR, SALT, MALIC AND LACTIC ACID, CALCIUM CHLORIDE SODIUM BENZOATE AND SODIUM METABISULFITE (PRESERVATIVES), YELLOW 5.)); Chipotle Peppers In Adobo Sauce (CHIPOTLE PEPPERS, WATER, VINEGAR, SUGAR, SALT, TOMATO PASTE, SMOKE ESSENCE, ONION, GARLIC); Garlic Powder (GARLIC POWDER)); Peppers, jalapeno, sliced, canned, drained, ready-to-serve (Jalapeno Peppers (FRESH JALAPENO PEPPERS, WATER, VINEGAR, SALT, MALIC AND LACTIC ACID, CALCIUM CHLORIDE, SODIUM BENZOATE AND SODIUM METABISULFITE (PRESERVATIVES), YELLOW 5.)); Parsley, finely chopped (1/2c=0.35 oz=1/4c dark green veg), Recipe (Pasteurized Lime Juice (PARSLEY))); Tomatoes, fresh, 8 cut wedge, ready-to-serve (1/2c = 4 wedges = 1/2c red/orange veg), Recipe (Tomato (TOMATO)); Buffalo Side Vegetables, carrots, celery, cucumber (1/4c = 1/8c other +1/8c red veg), Recipe (Carrot (CARROTS); Cucumbers, unpared, 1/4-inch diced, ready-toserve (1/2c = 2.8 oz = 1/2c other veg), Recipe (Cucumber (CUCUMBER)); Celery (CELERY)); Peppers, jalapeno, sliced, canned, drained, readyto-serve (Jalapeno Peppers (FRESH JALAPENO PEPPERS, WATER, VINEGAR, SALT, MALIC AND LACTIC ACID, CALCIUM CHLORIDE, SODIUM BENZOATE AND SODIUM METABISULFITE (PRESERVATIVES), YELLOW 5.)); Yellow Cheddar Cheese (Cheddar Cheese (Cultured Pasteurized, Milk, Salt, Enzymes, Color Added [If, Colored], Anticake (Potato Starch, , Powdered Cellulose)); Parsley, finely chopped (1/2c=0.35 oz=1/4c dark green veg), Recipe (Pasteurized Lime Juice (PARSLEY))