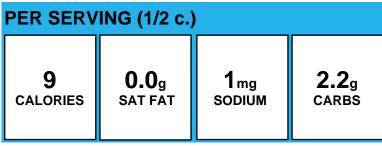

## **Kidney Beans**

| PER SERVING (1/2 c.) |              |                   |                                |  |  |
|----------------------|--------------|-------------------|--------------------------------|--|--|
| 141                  | <b>0.0</b> g | 151 <sub>mg</sub> | <b>26.0</b> <sub>g</sub> carbs |  |  |
| CALORIES             | SAT FAT      | sodium            |                                |  |  |