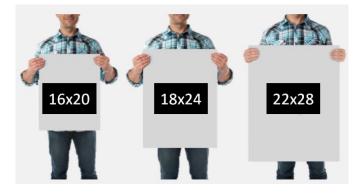

#### Please Choose Size

| □16x20             | \$25 |
|--------------------|------|
| □ <sub>18x24</sub> | \$50 |
| 22x28              | \$75 |

Use this space to sketch your ad