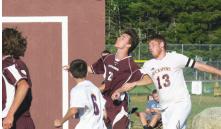

Boys' soccer finished the season in 7th (9-5). They beat PCHS in a preliminary tournament game 8-0, but lost to Orono in the longest Class C quarterfinal game ever, spanning two days, two full regulations games, three overtime periods, and three sets of penalty kicks.

Individual Awards

Senior Bowl: Chris Bennett '19

All PVC 1st Team: Chris Bennett '19, Jeremiah Scheff '19

2nd Team: Ricardo Sanchez '19 3rd Team: Ethan Vinall '19