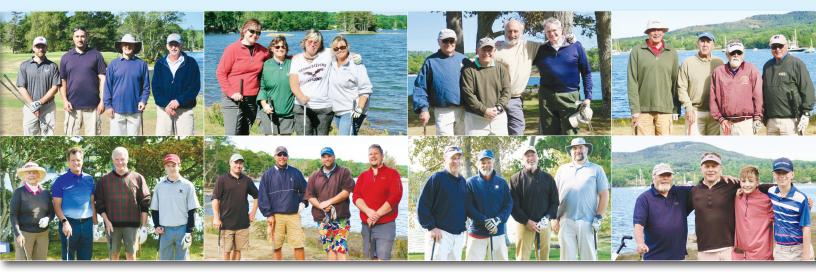

# THE 6TH ANNUAL DUANE B. GRAY '64 MEMORIAL GOLF TOURNAMENT

Blue Hill Country Club, Saturday, September 8

### Thank you to the golfers who turned out in record numbers to support GSA and have fun on the links.

Brandon Allen '03 Parker Allen '20 Ron Allen '58 Simeon Allen '01 Spencer Allen Emil Andy Brian Astbury '72 Jodelle Austin '83 John Bakeman II '20 John Bannister Dustyn Bates '02 Justin Bennett Robbie Bennett Jil Blake John Burns Belinda Carter '67 Bill Case Mark Clapp '03

Rob Clapp '73 Kitty Clements Peter Collier '00 Glenn Daigle Leif Deetjen Alex Drenga John diPretoro Rick Ferretti Erik Fitch '99 Russ Flewelling Larry Flood Josh Gott '03 Adam Gray '94 Bill Gray '83 David W. Gray '80 Larry Gray '79 Margie Gray '81 Mark D. Gray '81

Edward Grimball Kris Henderson Joe Hermans Martha Horne Frank Hull Craig Johnston Mark Leonardi Homer Lowell '73 Ray Maki Zachary McNally Sarge Means Michael Miller Brad Miltner '77 Tom Morris Bebe Moulton Terry Moulton Jim Murphy Adam Palmer

Chris Pappas Bonnie Paulas '69 Jim Paulas Laura Pellerano Chris Pickering '97 Mark Politte Paul Raspante Bill Rioux '79 Mike Rioux '78 Libby Rosemeier '77 Mark Rosenthal Christine Russell Finn Russet '19 Tim Seeley Curt Shaw Bob Slayton Bob St. Peter **Noel Stookey** 

Bob Tapley '72 David Taylor Phyllis Taylor Will Taylor Ed Volkwein Bob Walker Dan Walker '87 Louis Walker Ebb Walton '08 Ryan Welch Doug Wellington Jeff Wessel '72 T.J. Whelan Peter Woodworth Ben Wootten Percy Zentz '19