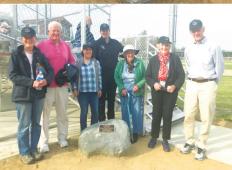

# JOE PARSON DEDICATED TO GSA BASEBALL, BLEACHERS DEDICATED TO JOE PARSON

Joe Parson, friend and supporter of GSA baseball, was honored at a dedication of new bleachers given by family and friends in his memory. The ceremony was held at the varsity field before a home game against MDI High School on May 17.

Of the ceremony, Joe's son Nick recently said, "The dedication of the new bleachers last spring was incredibly moving for myself and my dad's friends and family. He and I had a strong bond through baseball that only grew as the years went on. That field was the last place that my dad ever saw a game, so to be there on those bleachers watching the GSA team with so many people who meant so much to my dad made for a wonderful day. I hope many others in the community have similar experiences there for years to come."

"This gift from the Parson family and friends in the community," said Head of School Tim Seeley, "is a lovely way to remember Joe Parson, as it will enable people for years to come to watch a high school baseball game in a beautiful setting."

Joe was a friend to many in the Blue Hill and Brooklin communities, where he spent summers his entire life prior to moving to Blue Hill full-time in 2007.

Pictured with the plaque are, from left, Bridget Saltonstall, Steve Parson, Penny Parson, Nick Parson, Lee Parson, Katrina Parson, and Freddy Parson.