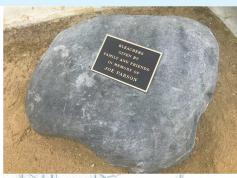

# JOE PARSON DEDICATED TO GSA BASEBALL, BLEACHERS DEDICATED TO JOE PARSON

Joe Parson, friend and supporter of GSA baseball, was honored at a dedication of new bleachers given by family and friends in his memory. The ceremony was held at the varsity field before a home game against MDI High School on May 17.

Joe was a friend to many in the Blue Hill and Brooklin communities, where he spent summers his entire life prior to moving to Blue Hill full-time in 2007.

Pictured with the plaque are, from left, Bridget Saltonstall, Steve Parson, Penny Parson, Nick Parson, Lee Parson, Katrina Parson, and Freddy Parson.