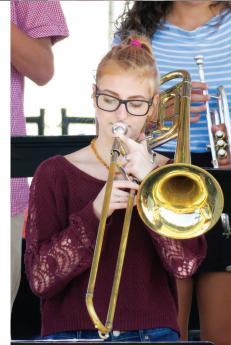

### That's Some Band

The GSA Jazz Band performed for an enthusiastic crowd at the Blue Hill Fair on Sept 1, the 25th year of such performances, under Steve Orlofsky's direction. The fair marks for many the end of summer, but for the musicians, it marked the beginning of the school year. The set list touched on several jazz genres with songs like "Green Onions," "Cissy Strut," and "You Are the Sunshine of My Life."

#### Musical Notes

Three GSA musicians were selected to perform at the All-State Jazz Festival at South Portland High School Jan. 3-5. Elana Williamson '19 will play vibes in the All-State Honors Jazz Band for the second year in a row. Edward Conte '19 will play drums in the rhythm section for the All-State Jazz Choir. Gabe Hall '22 will play trumpet in the All-State Jazz Band. Congratulations on your successful auditions. Have a great time at the festival!