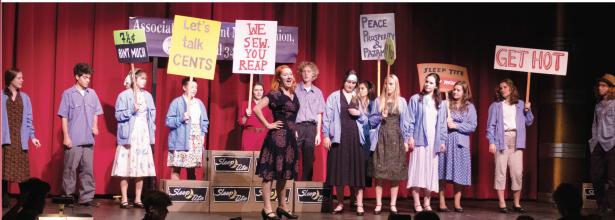

### Management and Union Reach Deal, Fall in Love

GSA's production of *The Pajama Game* took the stage at The Grand in Ellsworth in November. Based on the book "7-1/2 Cents," the musical, about labor disputes and love at an Iowa pajama factory, featured classic songs like "Hernando's Hideaway" and "Steam Heat."

Congratulations to the staff, cast, crew, and musicians, and all the parents and other volunteers who helped out, on a very entertaining show.