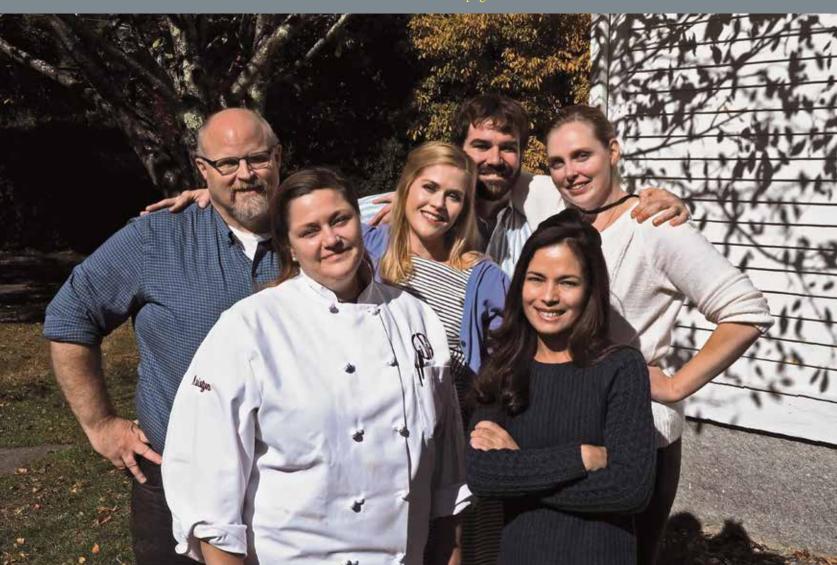

On the front cover: Graduation ceremonies, June 2017. Photo by Tate Yoder '15.

On the back cover: New GSA faces.

Back: Bryan Lescord, Special Education. Middle: Steve Adam, Science; Morgan Lowe, Social Studies; Amanda Khederian, French.

Front: Kristyn LaPlante, Food Services; Patricia Ugaz,

Not shown: Mary Ternus, Art; Fiona Schubeck '08, Steel Drum; Michael Foster, Admissions.