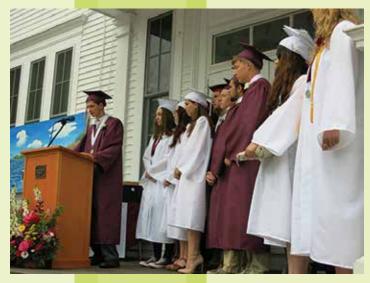

On the front cover: Graduation ceremonies, June 2017. Photo by Tate Yoder '15.

On the back cover: New GSA faces.

Back: Bryan Lescord, Special Education. Middle: Steve Adam, Science; Morgan Lowe, Social Studies; Amanda Khederian, French.

# **Graduation 2017**

On June 18 Head of School Tim Seeley and Board Chair Marion Morris awarded diplomas to ninety-one graduating seniors, GSA's Class of 2017. The weather was lovely and the front lawn was packed with parents, families, and friends.