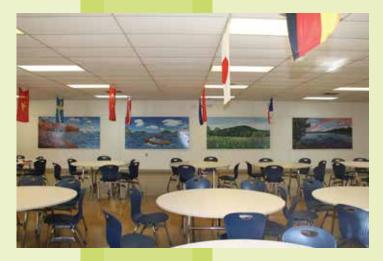

# 2017 Class Gift

As its parting gift to GSA, the senior class gave a set of original murals featuring local landscape scenes. The four murals, each 4 x 8 feet, served as a backdrop at graduation and were installed along the interior wall of the cafeteria in time for the start of school this year.

Students from each senior advisory group represented their class in coordinating the vote, planning, and execution of the class gift. Under the guidance of designer Julie Jo Fehrle '85, the student committee decided on the design and scale of the murals. Art department chair Mariel Duym led her AP Drawing class in creating the final art scenes based on the committee's vision.

The class funded construction and materials for the gift—including a commemorative plaque—through student contributions (see p. 15) and a Project Graduation donation from Darling's Auto.

In presenting the class gift at graduation, the committee paid homage to "the original cafeteria murals, which we remember fondly from our freshman year." The committee expressed hope that the new murals "will inspire those we leave behind to be creative, share their talents with others, and take pride in all that is unique about our school and our place in Maine."