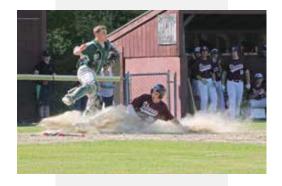

#### **BASEBALL**

First Place in the regular season Class C Northern Maine with a record of 13-4

Northern Maine Umpires Sportsmanship Award

1st Team All PVC: Jacob Keenan '17, Beckett Slayton '17, Stefan Simmons '18

Beckett Slayton and Jacob Keenan played in the Class C/D Senior All-Star game.