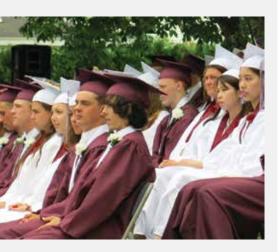

On the front cover: Graduation ceremonies, June 2017. Photo by Tate Yoder '15.

On the back cover: New GSA faces.

Back: Bryan Lescord, Special Education. Middle: Steve Adam, Science; Morgan Lowe, Social Studies; Amanda Khederian, French.

# **Graduation 2017**

On June 18 Head of School Tim Seeley and Board Chair Marion Morris awarded diplomas to ninety-one graduating seniors, GSA's Class of 2017. The weather was lovely and the front lawn was packed with parents, families, and friends.