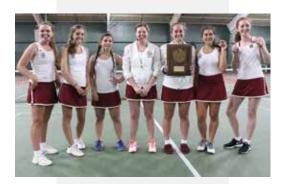

#### **GIRLS TENNIS**

Northern Maine Class C Champions, with a record of 13-4

PVC Class C Player of the year - Lindsay Nevin '18

1st Team all PVC Singles - Lindsay Nevin 2<sup>nd</sup> Team all PVC Doubles – Yvonne Rogers '17 and Chloe Politte '20

2<sup>nd</sup> Team all PVC Singles – Julianna Allen '19