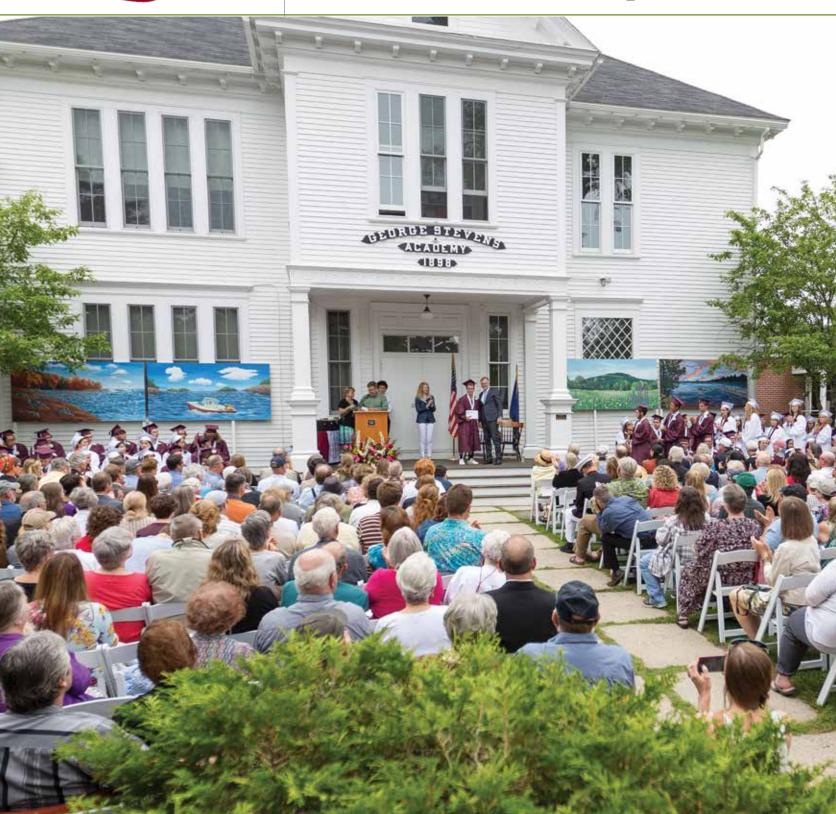

# **Graduation 2017**

On June 18 Head of School Tim Seeley and Board Chair Marion Morris awarded diplomas to ninety-one graduating seniors, GSA's Class of 2017. The weather was lovely and the front lawn was packed with parents, families, and friends.

# 2017 Class Gift

As its parting gift to GSA, the senior class gave a set of original murals featuring local landscape scenes. The four murals, each 4 x 8 feet, served as a backdrop at graduation and were installed along the interior wall of the cafeteria in time for the start of school this year.