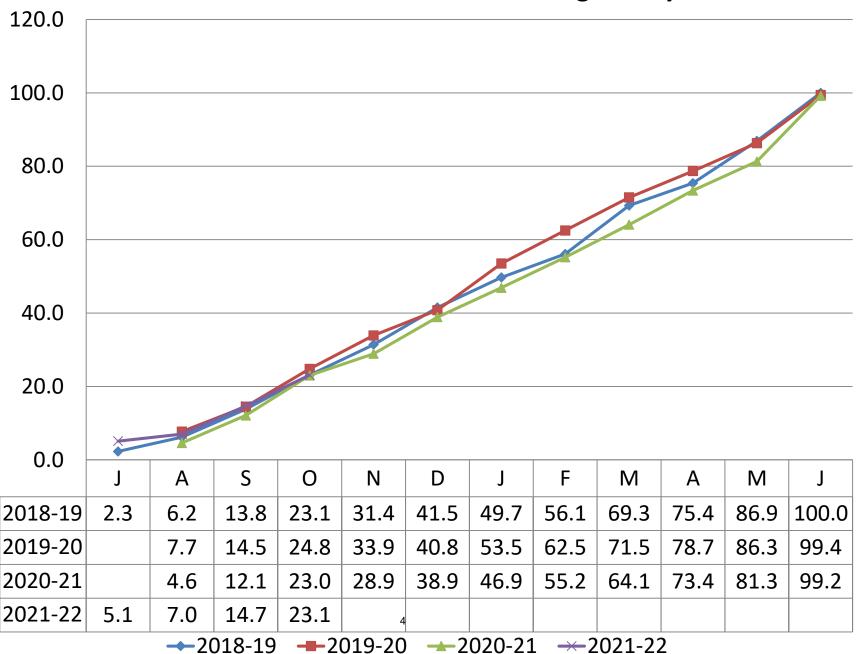

Mr. Hendrickson stated that the cumulative percentage of budget spent year-to-date was 14.7%; in the past three years the percentage has ranged from 12.1% => 14.5%. While this percentage may appear a little high, he stated that salaries YTD were 11.1% of budget while in the past three years salaries YTD have ranged from 11.0% => 12.1%. Salaries are approximately 66% of the budget; Mr. Hendrickson is working with Payroll Manager Ms. Deb Nakano to do salary projections through yearend.