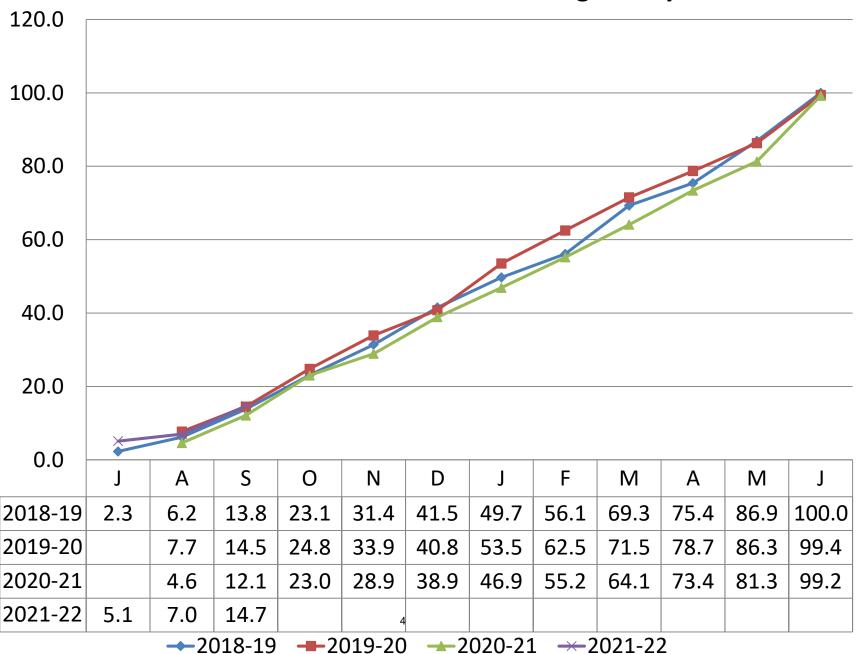

Mr. Hendrickson stated that the cumulative percentage of budget spent year-to-date was 7.0%; in the past three years the percentage has ranged from 4.6% = > 7.7%.

The Town Accounts (009) had year-to-date (YTD) expenses of \$29,017 or 2.3% of the budget.