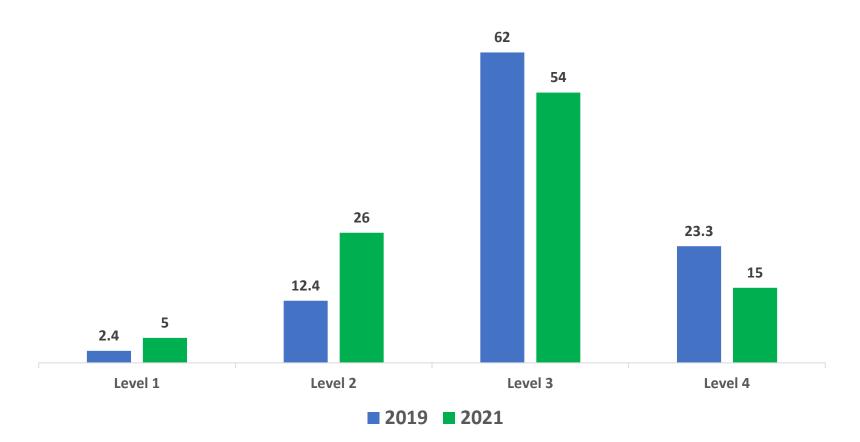

# Next Generation Science Standards

### Student Performance By Level, By Year\*

Percentage of Student Performance By Level

\*Field Test in 2018; No Administration in 2020

# Next Generation Science Standards

Student Performance By Level, By Year\*

Percentage of Students at Level 3 & 4

\*Field Test in 2018; No Administration in 2020