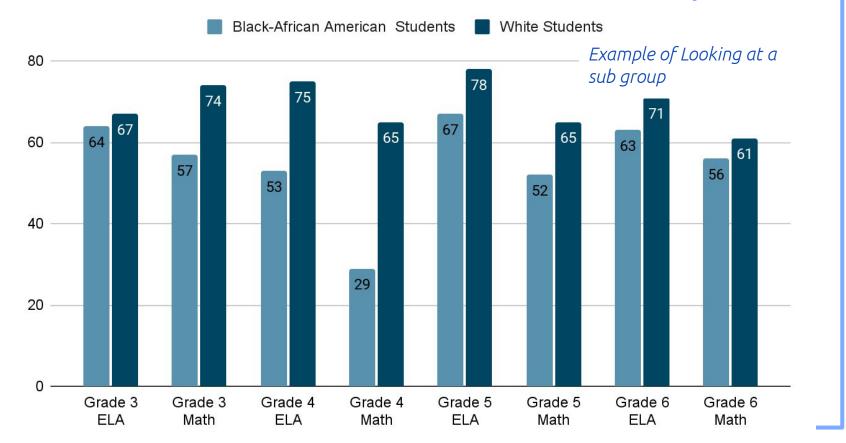

#### Statewide SBAC Scores - Hybrid Learners, In Person Test % At Benchmark or Above Black- African American Students White Students Taken in May 2021 60 60 60 Example of Looking 56 at a sub group 53 51 47 45 40 40 25 20 23 22 20 15 13 12 10 0

Grade 5

ELA

Grade 5

Math

Grade 6

Math

Grade 6

ELA

Grade 3

ELA

Grade 3

Math

Grade 4

ELA

Grade 4

Math