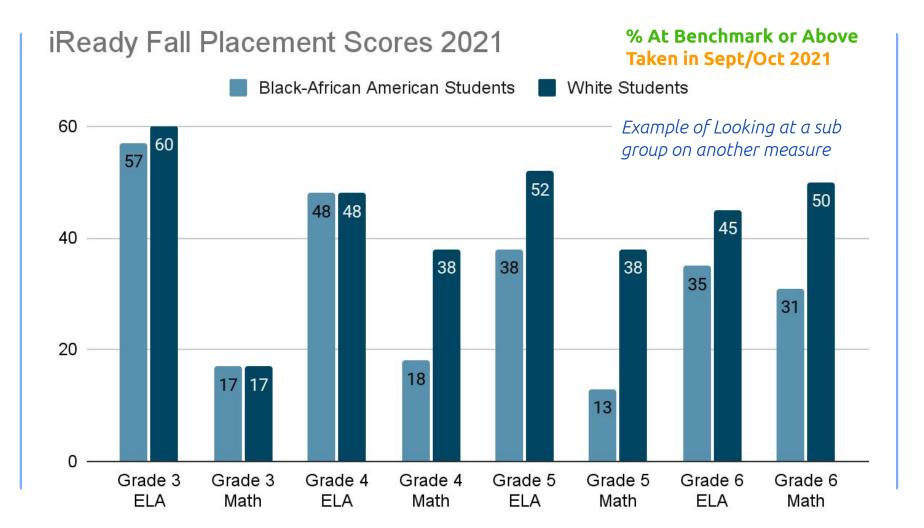

#### Statewide SBAC Scores - Hybrid Learners, In Person Test % At Benchmark or Above Black- African American Students White Students Taken in May 2021 60 60 60 Example of Looking 56 at a sub group 53 51 47 45 40 40 25 20 23 22 20 15 13 12 10 0

Grade 5

ELA

Grade 5

Math

Grade 6

Math

Grade 6

ELA

Grade 3

ELA

Grade 3

Math

Grade 4

ELA

Grade 4

Math