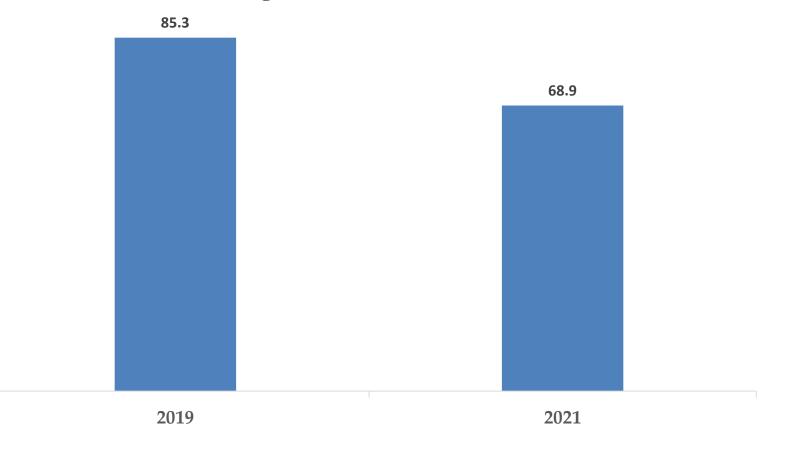

### Evidence-Based Reading/Writing, & Mathematics

| Year    | Participation<br>Rate |
|---------|-----------------------|
| 2015-16 | 99.4%                 |
| 2016-17 | 99.6%                 |
| 2017-18 | 99.6%                 |
| 2018-19 | 99.4%                 |
| 2019-20 | N/A                   |
| 2020-21 | 95.6%                 |