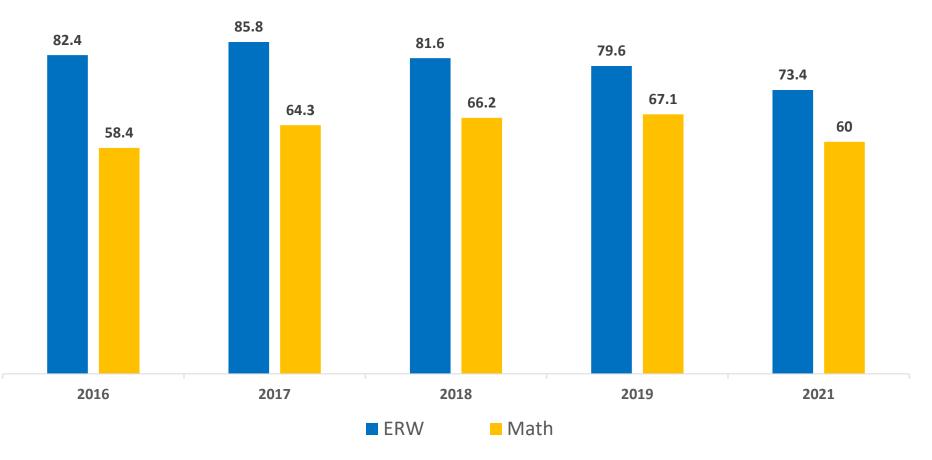

### Evidence-Based Reading/Writing, & Mathematics

| Year    | Participation<br>Rate |
|---------|-----------------------|
| 2015-16 | 99.4%                 |
| 2016-17 | 99.6%                 |
| 2017-18 | 99.6%                 |
| 2018-19 | 99.4%                 |
| 2019-20 | N/A                   |
| 2020-21 | 95.6%                 |

### Evidence-Based Reading/Writing, & Mathematics

| Year    | Cumulative<br>Score |
|---------|---------------------|
| 2015-16 | 1114                |
| 2016-17 | 1147                |
| 2017-18 | 1129                |
| 2018-19 | 1126                |
| 2019-20 | N/A                 |
| 2020-21 | 1099                |

### Evidence-Based Reading/Writing

| Year    | Score |
|---------|-------|
| 2015-16 | 557   |
| 2016-17 | 578   |
| 2017-18 | 564   |
| 2018-19 | 559   |
| 2019-20 | N/A   |
| 2020-21 | 545   |

### Mathematics

| Year    | Score |
|---------|-------|
| 2015-16 | 557   |
| 2016-17 | 569   |
| 2017-18 | 565   |
| 2018-19 | 567   |
| 2019-20 | N/A   |
| 2020-21 | 554   |

### Evidence-Based Reading/Writing, & Mathematics

Student Performance, Met or Exceed Benchmark Percent of Test Takers By Year

\*Students at Level 3 or 4

Next Generation Science Standards