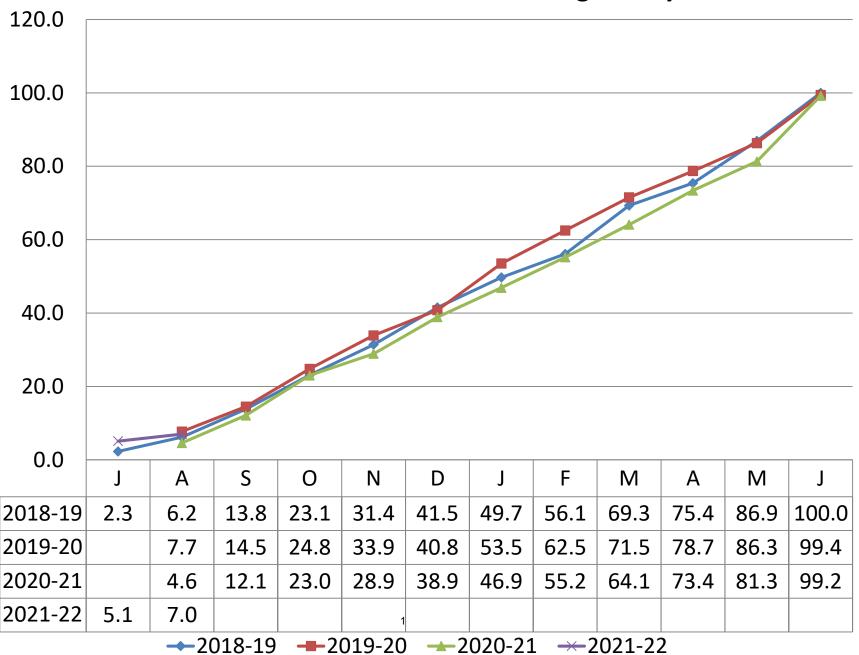

### **Cumulative Total Board of Education Budget % By Month**

09/30/2021 10:12 1791pbri TRUMBULL BOE, CT YEAR-TO-DATE BUDGET REPORT P 1 |glytdbud

FOR 2022 02

| JOURNAL | DEMATE | 2022 | - | $\mathbf{m}$ | 2022 | • |
|---------|--------|------|---|--------------|------|---|
| JOURNAL | DETALL | 2022 |   | TO           | 2022 |   |

|                                                                                                                        |             | ORIGINAL<br>APPROP              | TRANFRS/<br>ADJSTMTS                        | REVISED<br>BUDGET                                          | YTD EXPENDED                                                      | ENCUMBRANCES                                                           | AVAILABLE<br>BUDGET                                                           | PCT<br>USED |
|------------------------------------------------------------------------------------------------------------------------|-------------|---------------------------------|---------------------------------------------|------------------------------------------------------------|-------------------------------------------------------------------|------------------------------------------------------------------------|-------------------------------------------------------------------------------|-------------|
| 001 BOE GENERAL FUND<br>009 TOWN ACCOUNTS FUND<br>200 GRANTS FUND<br>205 SPECIAL REVENUE FUND<br>210 SCHOOL LUNCH FUND |             | 112,296,658<br>0<br>0<br>0<br>0 | 1,257,428<br>1,607,877<br>315,185<br>79,550 | 112,296,658<br>1,257,428<br>1,607,877<br>315,185<br>79,550 | 7,806,238.39<br>29,016.96<br>48,999.22<br>242,383.90<br>89,089.00 | 33,808,264.78<br>73,272.58<br>266,084.51<br>546,400.84<br>1,473,482.96 | 70,682,154.83<br>1,155,138.46<br>1,292,793.67<br>-473,600.02<br>-1,483,021.96 |             |
|                                                                                                                        | GRAND TOTAL | 112,296,658                     | 3,260,040                                   | 115,556,698                                                | 8,215,727.47                                                      | 36,167,505.67                                                          | 71,173,464.98                                                                 | 38.4%       |