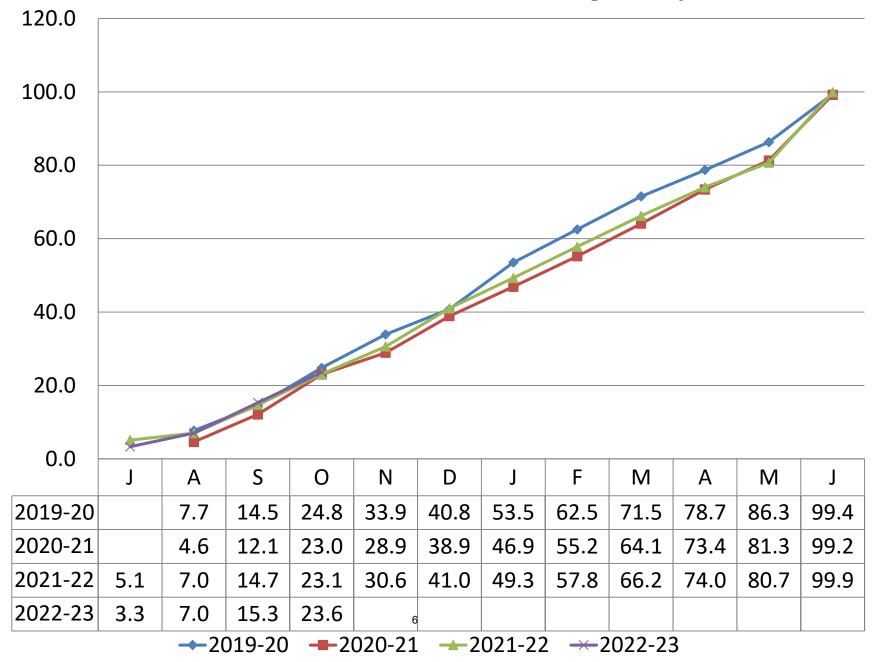

### **Operating Budget (001):**

- 1) The presentation begins with four graphs: Total Budget, Salaries, Benefits, and Utilities which illustrate the cumulative spend as a percentage of the respective budget at year end.
  - a. Cumulative Total Board of Education Budget % by Month: 23.6%
    - i. In the past three years this has ranged from 23.0% => 24.8%.
  - b. Salaries (which are approximately 66.6% of the budget): 18.7%
    - i. In the past three years this has ranged from 18.9% => 19.8%.
  - c. Benefits (which are 17.2% of the budget) spent: 32.8%
    - i. In the past three years this has ranged from  $31.5\% \Rightarrow 42.1\%$ .
    - ii. Salaries and benefits make up 83.8% of the budget.
      - 1. Through October 31, the District has spent 21.6% of the combined budgets.
      - 2. The range over the past three years has been 21.7% => 22.9%.
  - d. Utilities (Electricity + Water) spent YTD = 35.2% of budget.
    - i. Last three years: 25.1% => 38.9%
- 2) There are a few items I would like to point out under the categories below (please refer both to the two-page summary and the fifteen-page detailed general fund financials in the package):
  - a. Salaries: The Business Office is reviewing the headcount and salaries in each account.
  - b. Employee Benefits: Health benefits shows a \$567,245 available balance.
    - i. October was the second month the District had been with United Healthcare, the Business Office will monitor these accounts closely to determine what a "steady state" monthly invoicing will be.
  - c. Purchased Professional Services: -\$24,924
    - i. PPS L/W Consultants: -\$261,554
      - 1. This deficit is due to a number of consultants providing services which would have otherwise been expensed through the salary lines.
      - 2. This deficit remained constant month-to-month.
    - ii. Transportation Professional Services = -\$15,000.
      - 1. This is due to contracting with Transportation Advisory Services to assist with the Transportation RFP.
    - iii. Data Services Training = -\$7,200. This is due to training services associated with the MUNIS upgrade.
  - d. Purchased Other Services: -\$412,852
    - i. Transportation SPED Summer Buses: -\$36,579
      - 1. Greater enrollment, requiring more buses.
    - ii. Transportation SPED Out-of-District: -\$137,110
      - 1. Remained flat month-to-month
    - iii. Tuition PPS Outplaced: -\$581,061
      - 1. Due to more out-placements than budgeted and higher year-to-year costs.
      - 2. PPS Director Dean Catalano will be present at the Committee meeting.

## **Cumulative Total Board of Education Budget % By Month**