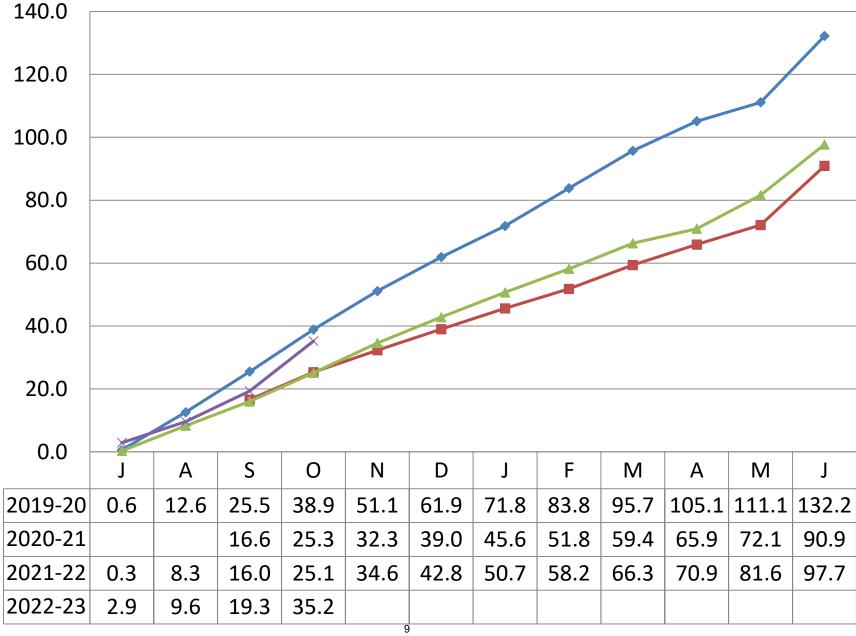

### **Operating Budget (001):**

- 1) The presentation begins with four graphs: Total Budget, Salaries, Benefits, and Utilities which illustrate the cumulative spend as a percentage of the respective budget at year end.
  - a. Cumulative Total Board of Education Budget % by Month: 23.6%
    - i. In the past three years this has ranged from 23.0% => 24.8%.
  - b. Salaries (which are approximately 66.6% of the budget): 18.7%
    - i. In the past three years this has ranged from 18.9% => 19.8%.
  - c. Benefits (which are 17.2% of the budget) spent: 32.8%
    - i. In the past three years this has ranged from  $31.5\% \Rightarrow 42.1\%$ .
    - ii. Salaries and benefits make up 83.8% of the budget.
      - 1. Through October 31, the District has spent 21.6% of the combined budgets.
      - 2. The range over the past three years has been 21.7% => 22.9%.
  - d. Utilities (Electricity + Water) spent YTD = 35.2% of budget.
    - i. Last three years: 25.1% => 38.9%
- 2) There are a few items I would like to point out under the categories below (please refer both to the two-page summary and the fifteen-page detailed general fund financials in the package):
  - a. Salaries: The Business Office is reviewing the headcount and salaries in each account.
  - b. Employee Benefits: Health benefits shows a \$567,245 available balance.
    - i. October was the second month the District had been with United Healthcare, the Business Office will monitor these accounts closely to determine what a "steady state" monthly invoicing will be.
  - c. Purchased Professional Services: -\$24,924
    - i. PPS L/W Consultants: -\$261,554
      - 1. This deficit is due to a number of consultants providing services which would have otherwise been expensed through the salary lines.
      - 2. This deficit remained constant month-to-month.
    - ii. Transportation Professional Services = -\$15,000.
      - 1. This is due to contracting with Transportation Advisory Services to assist with the Transportation RFP.
    - iii. Data Services Training = -\$7,200. This is due to training services associated with the MUNIS upgrade.
  - d. Purchased Other Services: -\$412,852
    - i. Transportation SPED Summer Buses: -\$36,579
      - 1. Greater enrollment, requiring more buses.
    - ii. Transportation SPED Out-of-District: -\$137,110
      - 1. Remained flat month-to-month
    - iii. Tuition PPS Outplaced: -\$581,061
      - 1. Due to more out-placements than budgeted and higher year-to-year costs.
      - 2. PPS Director Dean Catalano will be present at the Committee meeting.

## **Cumulative Board of Education Utilities Budget % By Month**

→2019-20 → 2020-21 → 2021-22 → 2022-23

11/14/2022 14:32 1791pbri