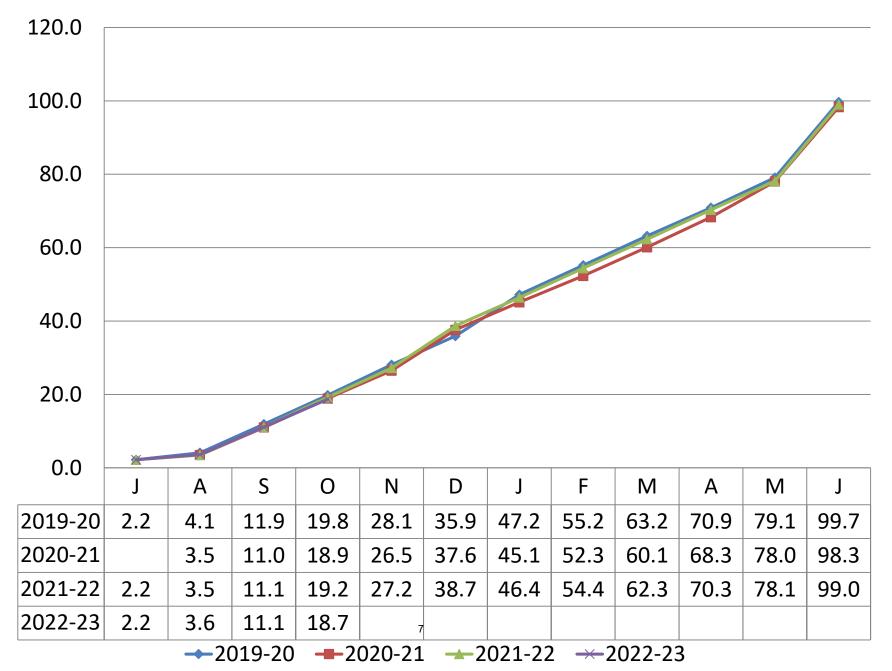

### **Operating Budget (001):**

- 1) The presentation begins with four graphs: Total Budget, Salaries, Benefits, and Utilities which illustrate the cumulative spend as a percentage of the respective budget at year end.
  - a. Cumulative Total Board of Education Budget % by Month: 23.6%
    - i. In the past three years this has ranged from 23.0% => 24.8%.
  - b. Salaries (which are approximately 66.6% of the budget): 18.7%
    - i. In the past three years this has ranged from 18.9% => 19.8%.
  - c. Benefits (which are 17.2% of the budget) spent: 32.8%
    - i. In the past three years this has ranged from  $31.5\% \Rightarrow 42.1\%$ .
    - ii. Salaries and benefits make up 83.8% of the budget.
      - 1. Through October 31, the District has spent 21.6% of the combined budgets.
      - 2. The range over the past three years has been 21.7% => 22.9%.
  - d. Utilities (Electricity + Water) spent YTD = 35.2% of budget.
    - i. Last three years: 25.1% => 38.9%
- 2) There are a few items I would like to point out under the categories below (please refer both to the two-page summary and the fifteen-page detailed general fund financials in the package):
  - a. Salaries: The Business Office is reviewing the headcount and salaries in each account.
  - b. Employee Benefits: Health benefits shows a \$567,245 available balance.
    - i. October was the second month the District had been with United Healthcare, the Business Office will monitor these accounts closely to determine what a "steady state" monthly invoicing will be.
  - c. Purchased Professional Services: -\$24,924
    - i. PPS L/W Consultants: -\$261,554
      - 1. This deficit is due to a number of consultants providing services which would have otherwise been expensed through the salary lines.
      - 2. This deficit remained constant month-to-month.
    - ii. Transportation Professional Services = -\$15,000.
      - 1. This is due to contracting with Transportation Advisory Services to assist with the Transportation RFP.
    - iii. Data Services Training = -\$7,200. This is due to training services associated with the MUNIS upgrade.
  - d. Purchased Other Services: -\$412,852
    - i. Transportation SPED Summer Buses: -\$36,579
      - 1. Greater enrollment, requiring more buses.
    - ii. Transportation SPED Out-of-District: -\$137,110
      - 1. Remained flat month-to-month
    - iii. Tuition PPS Outplaced: -\$581,061
      - 1. Due to more out-placements than budgeted and higher year-to-year costs.
      - 2. PPS Director Dean Catalano will be present at the Committee meeting.

## **Cumulative Board of Education Salaries Budget % By Month**