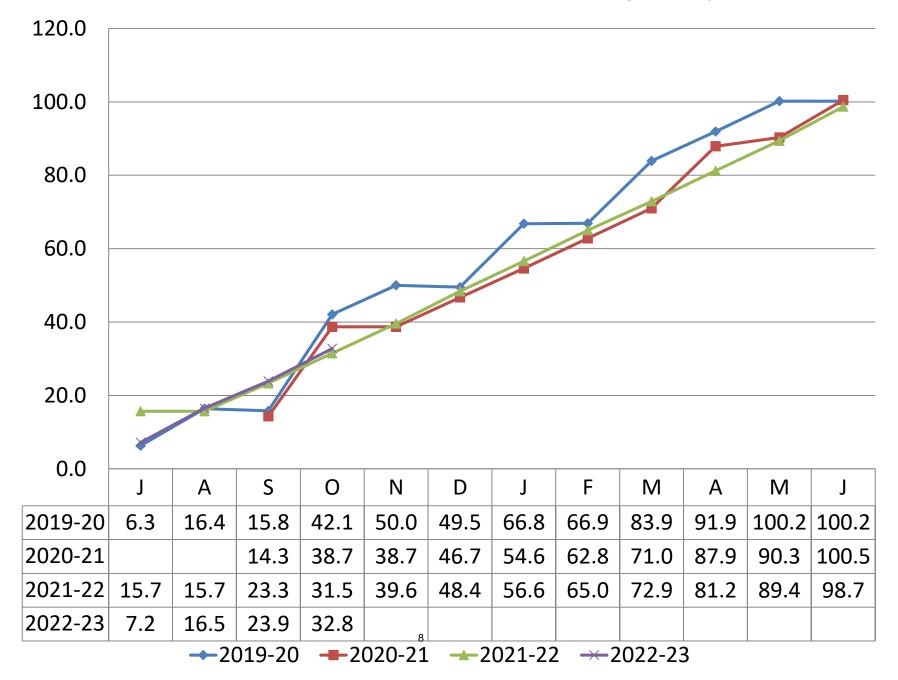

### **Operating Budget (001):**

- 1) The presentation begins with four graphs: Total Budget, Salaries, Benefits, and Utilities which illustrate the cumulative spend as a percentage of the respective budget at year end.
  - a. Cumulative Total Board of Education Budget % by Month: 23.6%
    - i. In the past three years this has ranged from 23.0% => 24.8%.
  - b. Salaries (which are approximately 66.6% of the budget): 18.7%
    - i. In the past three years this has ranged from 18.9% => 19.8%.
  - c. Benefits (which are 17.2% of the budget) spent: 32.8%
    - i. In the past three years this has ranged from  $31.5\% \Rightarrow 42.1\%$ .
    - ii. Salaries and benefits make up 83.8% of the budget.
      - 1. Through October 31, the District has spent 21.6% of the combined budgets.
      - 2. The range over the past three years has been 21.7% => 22.9%.
  - d. Utilities (Electricity + Water) spent YTD = 35.2% of budget.
    - i. Last three years: 25.1% => 38.9%
- 2) There are a few items I would like to point out under the categories below (please refer both to the two-page summary and the fifteen-page detailed general fund financials in the package):
  - a. Salaries: The Business Office is reviewing the headcount and salaries in each account.
  - b. Employee Benefits: Health benefits shows a \$567,245 available balance.
    - i. October was the second month the District had been with United Healthcare, the Business Office will monitor these accounts closely to determine what a "steady state" monthly invoicing will be.
  - c. Purchased Professional Services: -\$24,924
    - i. PPS L/W Consultants: -\$261,554
      - 1. This deficit is due to a number of consultants providing services which would have otherwise been expensed through the salary lines.
      - 2. This deficit remained constant month-to-month.
    - ii. Transportation Professional Services = -\$15,000.
      - 1. This is due to contracting with Transportation Advisory Services to assist with the Transportation RFP.
    - iii. Data Services Training = -\$7,200. This is due to training services associated with the MUNIS upgrade.
  - d. Purchased Other Services: -\$412,852
    - i. Transportation SPED Summer Buses: -\$36,579
      - 1. Greater enrollment, requiring more buses.
    - ii. Transportation SPED Out-of-District: -\$137,110
      - 1. Remained flat month-to-month
    - iii. Tuition PPS Outplaced: -\$581,061
      - 1. Due to more out-placements than budgeted and higher year-to-year costs.
      - 2. PPS Director Dean Catalano will be present at the Committee meeting.

## **Cumulative Board of Education Benefits Budget % By Month**