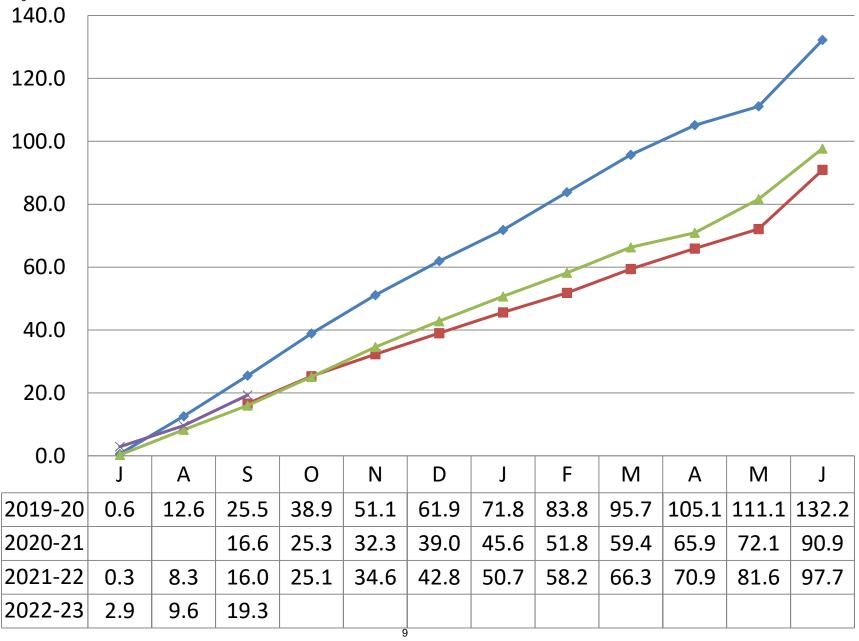

#### **Operating Budget (001):**

- 1) The presentation begins with four graphs: Total Budget, Salaries, Benefits, and Utilities which illustrate the cumulative spend as a percentage of the respective budget at year end.
  - a. Cumulative Total Board of Education Budget % by Month: 7.0%
    - i. In the past three years this has ranged from  $4.6\% \Rightarrow 7.7\%$ .
  - b. Salaries (which are approximately 66.6% of the budget): 3.6%
    - i. In the past three years this has ranged from 3.5% => 4.1%.
  - c. Benefits (which are 17.2% of the budget) spent: 16.5%
    - i. In the past three years this has ranged from 15.7% => 16.4%.
    - ii. Salaries and benefits make up 83.8% of the budget.
      - 1. Through September 30, the District has spent 13.7% of the combined budgets.
      - 2. The range over the past three years has been 11.7% => 13.6%.
  - d. Utilities (Electricity + Water) spent YTD = 19.3% of budget.
    - i. Last three years: 16.0% => 25.5%
- 2) There a few items I would like to point out under the categories below (please refer both to the two-page summary and the thirteen-page detailed general fund financials in the package):
  - a. Salaries: The Business Office is reviewing the headcount and salaries in each account.
  - b. Employee Benefits: Health benefits shows a \$535,753 available balance.
    - Since this is the first month the District is with United Healthcare, the Business
      Office will monitor these accounts closely to determine what a "steady state"
      monthly invoicing will be.
  - c. Purchased Professional Services: \$40,784
    - i. PPS L/W Consultants: -\$260,794
      - 1. This deficit is due to a number of consultants providing services which would have otherwise been expensed through the salary lines.
    - ii. Transportation Professional Services = -\$15,000.
      - 1. This is due to contracting with Transportation Advisory Services to assist with the Transportation RFP.
    - iii. Data Services Training = -\$7,200. This is due to training services associated with the MUNIS upgrade.
  - d. Purchased Other Services: -\$273,524
    - i. Transportation SPED Summer Buses: -\$36,579
      - 1. Greater enrollment, requiring more buses.
    - ii. Transportation SPED Out-of-District: -\$134,810
    - iii. Tuition PPS Outplaced: -\$470,829
      - Due to more out-placements than budgeted and higher year-to-year costs.
    - iv. Tuition Adult Ed: -\$61,050
      - 1. The budget for this item (\$61,050) is under Other Purchased Services (Acct, #01741200-55900).