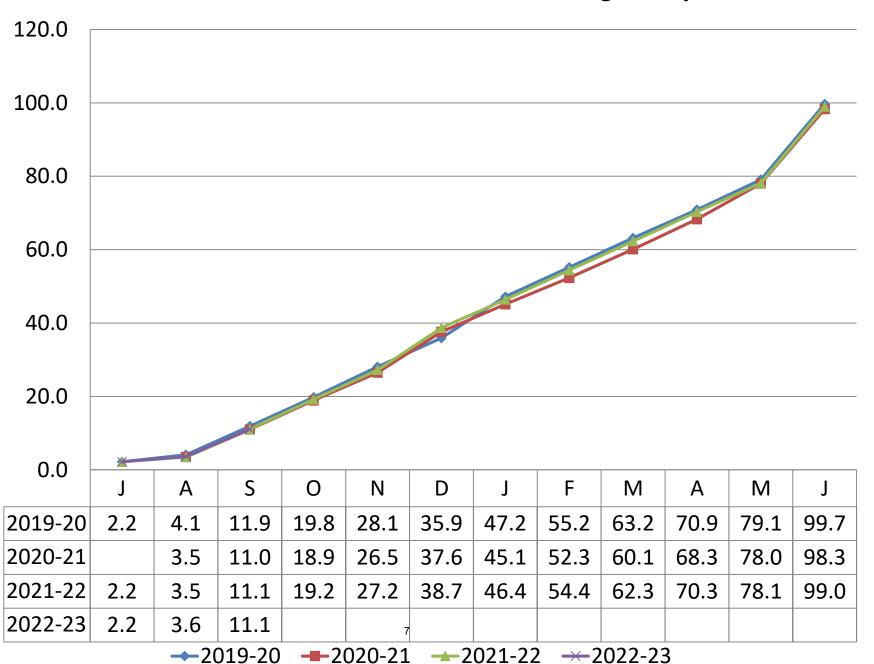

#### **Operating Budget (001):**

- 1) The presentation begins with four graphs: Total Budget, Salaries, Benefits, and Utilities which illustrate the cumulative spend as a percentage of the respective budget at year end.
  - a. Cumulative Total Board of Education Budget % by Month: 7.0%
    - i. In the past three years this has ranged from  $4.6\% \Rightarrow 7.7\%$ .
  - b. Salaries (which are approximately 66.6% of the budget): 3.6%
    - i. In the past three years this has ranged from 3.5% => 4.1%.
  - c. Benefits (which are 17.2% of the budget) spent: 16.5%
    - i. In the past three years this has ranged from 15.7% => 16.4%.
    - ii. Salaries and benefits make up 83.8% of the budget.
      - 1. Through September 30, the District has spent 13.7% of the combined budgets.
      - 2. The range over the past three years has been 11.7% => 13.6%.
  - d. Utilities (Electricity + Water) spent YTD = 19.3% of budget.
    - i. Last three years: 16.0% => 25.5%
- 2) There a few items I would like to point out under the categories below (please refer both to the two-page summary and the thirteen-page detailed general fund financials in the package):
  - a. Salaries: The Business Office is reviewing the headcount and salaries in each account.
  - b. Employee Benefits: Health benefits shows a \$535,753 available balance.
    - Since this is the first month the District is with United Healthcare, the Business
      Office will monitor these accounts closely to determine what a "steady state"
      monthly invoicing will be.
  - c. Purchased Professional Services: \$40,784
    - i. PPS L/W Consultants: -\$260,794
      - 1. This deficit is due to a number of consultants providing services which would have otherwise been expensed through the salary lines.
    - ii. Transportation Professional Services = -\$15,000.
      - 1. This is due to contracting with Transportation Advisory Services to assist with the Transportation RFP.
    - iii. Data Services Training = -\$7,200. This is due to training services associated with the MUNIS upgrade.
  - d. Purchased Other Services: -\$273,524
    - i. Transportation SPED Summer Buses: -\$36,579
      - 1. Greater enrollment, requiring more buses.
    - ii. Transportation SPED Out-of-District: -\$134,810
    - iii. Tuition PPS Outplaced: -\$470,829
      - Due to more out-placements than budgeted and higher year-to-year costs.
    - iv. Tuition Adult Ed: -\$61,050
      - 1. The budget for this item (\$61,050) is under Other Purchased Services (Acct, #01741200-55900).