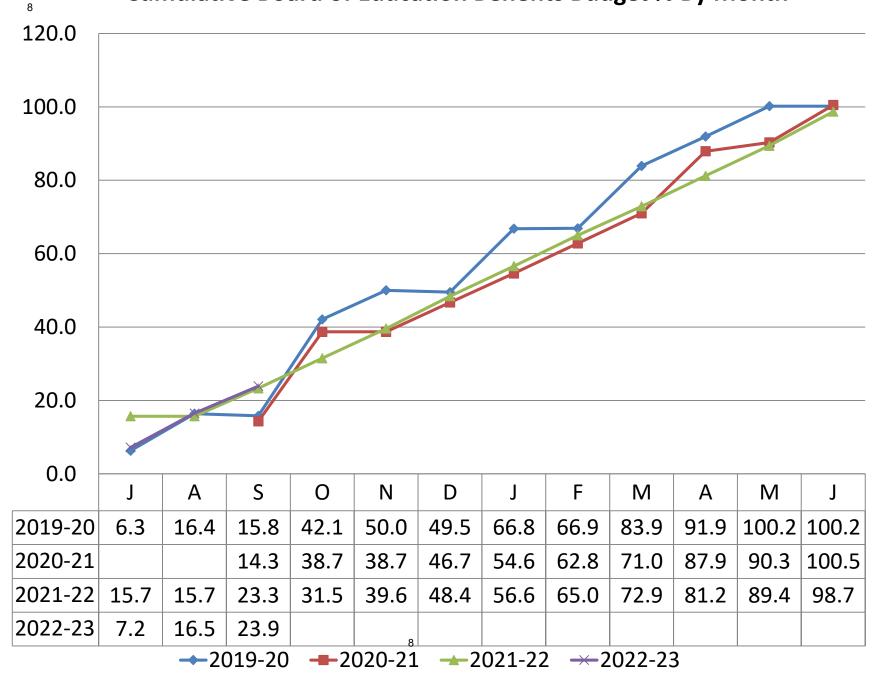

#### **Operating Budget (001):**

- 1) The presentation begins with four graphs: Total Budget, Salaries, Benefits, and Utilities which illustrate the cumulative spend as a percentage of the respective budget at year end.
  - a. Cumulative Total Board of Education Budget % by Month: 7.0%
    - i. In the past three years this has ranged from  $4.6\% \Rightarrow 7.7\%$ .
  - b. Salaries (which are approximately 66.6% of the budget): 3.6%
    - i. In the past three years this has ranged from 3.5% => 4.1%.
  - c. Benefits (which are 17.2% of the budget) spent: 16.5%
    - i. In the past three years this has ranged from 15.7% => 16.4%.
    - ii. Salaries and benefits make up 83.8% of the budget.
      - 1. Through September 30, the District has spent 13.7% of the combined budgets.
      - 2. The range over the past three years has been 11.7% => 13.6%.
  - d. Utilities (Electricity + Water) spent YTD = 19.3% of budget.
    - i. Last three years: 16.0% => 25.5%
- 2) There a few items I would like to point out under the categories below (please refer both to the two-page summary and the thirteen-page detailed general fund financials in the package):
  - a. Salaries: The Business Office is reviewing the headcount and salaries in each account.
  - b. Employee Benefits: Health benefits shows a \$535,753 available balance.
    - Since this is the first month the District is with United Healthcare, the Business
      Office will monitor these accounts closely to determine what a "steady state"
      monthly invoicing will be.
  - c. Purchased Professional Services: \$40,784
    - i. PPS L/W Consultants: -\$260,794
      - 1. This deficit is due to a number of consultants providing services which would have otherwise been expensed through the salary lines.
    - ii. Transportation Professional Services = -\$15,000.
      - 1. This is due to contracting with Transportation Advisory Services to assist with the Transportation RFP.
    - iii. Data Services Training = -\$7,200. This is due to training services associated with the MUNIS upgrade.
  - d. Purchased Other Services: -\$273,524
    - i. Transportation SPED Summer Buses: -\$36,579
      - 1. Greater enrollment, requiring more buses.
    - ii. Transportation SPED Out-of-District: -\$134,810
    - iii. Tuition PPS Outplaced: -\$470,829
      - Due to more out-placements than budgeted and higher year-to-year costs.
    - iv. Tuition Adult Ed: -\$61,050
      - 1. The budget for this item (\$61,050) is under Other Purchased Services (Acct, #01741200-55900).