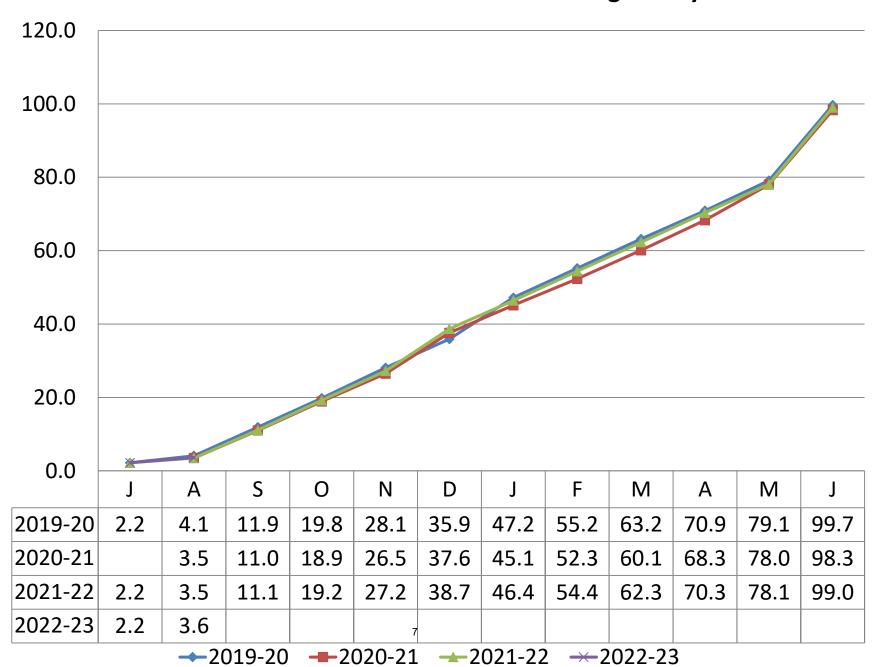

#### **Operating Budget (001):**

- 1) Due to timing this is a joint presentation of the July and August 2022 financial statements.
  - a. Since there was and has been minimal activity in July, I will focus on the August statements.
- 2) The presentation begins with four graphs: Total Budget, Salaries, Benefits, and Utilities which illustrate the cumulative spend as a percentage of the respective budget at year end.
  - a. Cumulative Total Board of Education Budget % by Month: 7.0%
    - i. In the past three years this has ranged from  $4.6\% \Rightarrow 7.7\%$ .
  - b. Salaries (which are approximately 66.6% of the budget): 3.6%
    - i. In the past three years this has ranged from 3.5% => 4.1%.
  - c. Benefits (which are 17.2% of the budget) spent: 16.5%
    - i. In the past three years this has ranged from  $15.7\% \Rightarrow 16.4\%$ .
    - ii. Salaries and benefits make up 83.8% of the budget.
      - 1. Through August 31, the District has spent 6.2% of the combined budgets.
      - 2. The range over the past three years has been 6.0% = 6.4%.
  - d. Utilities (Electricity + Water) spent YTD = 9.6% of budget.
    - i. Last three years: 8.3% => 12.6%
- 3) There a few items I would like to point out under the **bolded** categories below (please refer both to the two-page summary and the fourteen-page detailed general fund financials in the package):
  - a. Salaries: Each year not all salary categories are encumbered until September's report.
  - Employee Benefits: Health benefits shows a \$259,012 deficit; however, this account
    may be over-encumbered as the District settles its final invoices with the previous
    carriers.
    - i. The Business Office is reviewing this budget based on changes in personnel and the change in carrier.
  - c. Purchased Professional Services:
    - i. Transportation Professional Services = -\$15,000. This is due to contracting with Transportation Advisory Services to assist with the Transportation RFP.
    - ii. Data Services Training = -\$7,200. This is due to training services associated with the MUNIS upgrade.
  - d. Other Objects:
    - i. Business Office Intergovernmental Transfer = -\$466,000
    - ii. This credit consists of three items transferred from the 205 accounts:
      - 1. \$300,000 from the Athletic Fund
      - 2. \$100,000 from E-Rate (Technology)
      - 3. \$66,300 from Magnet School Transportation.

### **Cumulative Board of Education Salaries Budget % By Month**