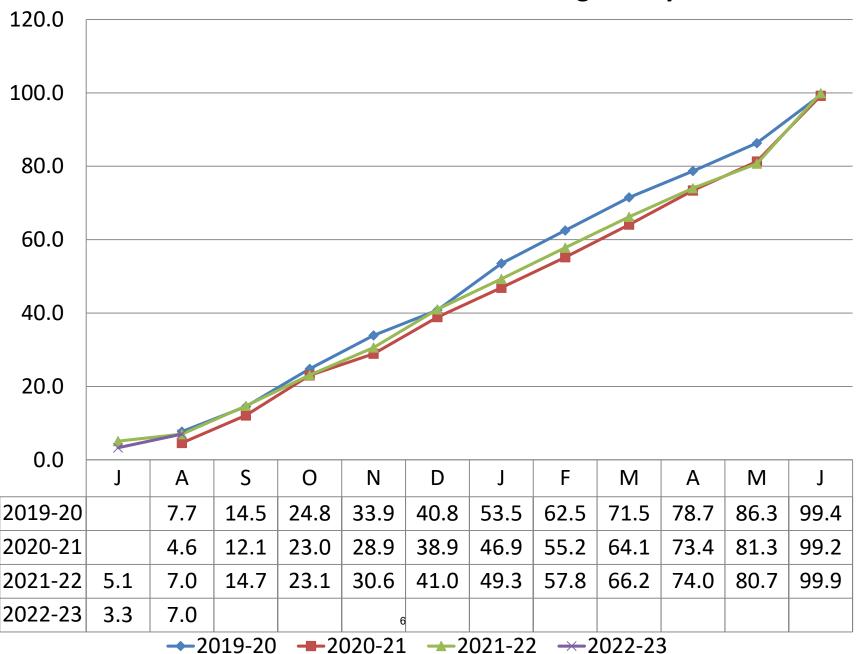

#### **Operating Budget (001):**

- 1) Due to timing this is a joint presentation of the July and August 2022 financial statements.
  - a. Since there was and has been minimal activity in July, I will focus on the August statements.
- 2) The presentation begins with four graphs: Total Budget, Salaries, Benefits, and Utilities which illustrate the cumulative spend as a percentage of the respective budget at year end.
  - a. Cumulative Total Board of Education Budget % by Month: 7.0%
    - i. In the past three years this has ranged from  $4.6\% \Rightarrow 7.7\%$ .
  - b. Salaries (which are approximately 66.6% of the budget): 3.6%
    - i. In the past three years this has ranged from 3.5% => 4.1%.
  - c. Benefits (which are 17.2% of the budget) spent: 16.5%
    - i. In the past three years this has ranged from  $15.7\% \Rightarrow 16.4\%$ .
    - ii. Salaries and benefits make up 83.8% of the budget.
      - 1. Through August 31, the District has spent 6.2% of the combined budgets.
      - 2. The range over the past three years has been 6.0% = 6.4%.
  - d. Utilities (Electricity + Water) spent YTD = 9.6% of budget.
    - i. Last three years: 8.3% => 12.6%
- 3) There a few items I would like to point out under the **bolded** categories below (please refer both to the two-page summary and the fourteen-page detailed general fund financials in the package):
  - a. Salaries: Each year not all salary categories are encumbered until September's report.
  - Employee Benefits: Health benefits shows a \$259,012 deficit; however, this account
    may be over-encumbered as the District settles its final invoices with the previous
    carriers.
    - i. The Business Office is reviewing this budget based on changes in personnel and the change in carrier.
  - c. Purchased Professional Services:
    - i. Transportation Professional Services = -\$15,000. This is due to contracting with Transportation Advisory Services to assist with the Transportation RFP.
    - ii. Data Services Training = -\$7,200. This is due to training services associated with the MUNIS upgrade.
  - d. Other Objects:
    - i. Business Office Intergovernmental Transfer = -\$466,000
    - ii. This credit consists of three items transferred from the 205 accounts:
      - 1. \$300,000 from the Athletic Fund
      - 2. \$100,000 from E-Rate (Technology)
      - 3. \$66,300 from Magnet School Transportation.

## **Cumulative Total Board of Education Budget % By Month**