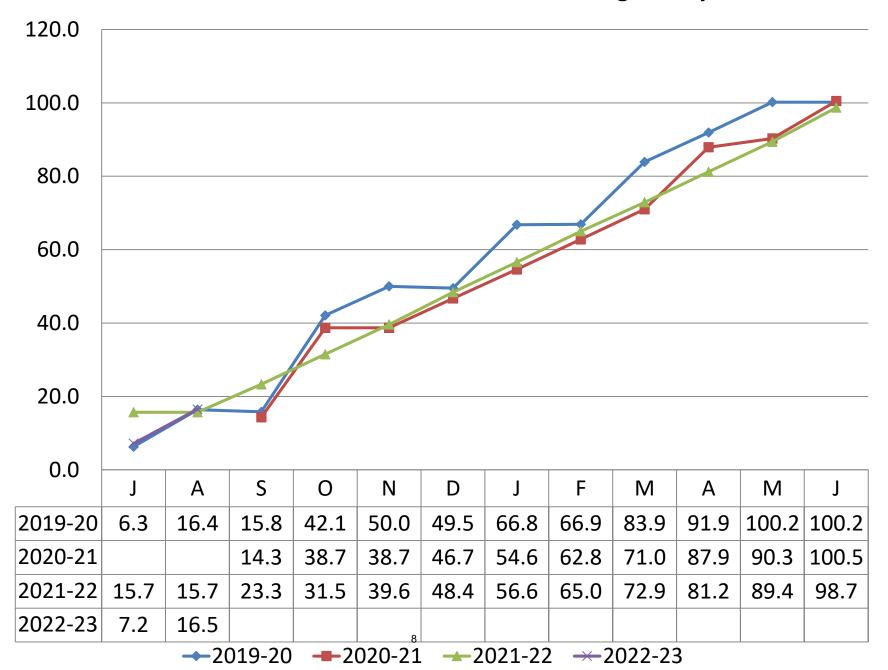

#### **Operating Budget (001):**

- 1) Due to timing this is a joint presentation of the July and August 2022 financial statements.
  - a. Since there was and has been minimal activity in July, I will focus on the August statements.
- 2) The presentation begins with four graphs: Total Budget, Salaries, Benefits, and Utilities which illustrate the cumulative spend as a percentage of the respective budget at year end.
  - a. Cumulative Total Board of Education Budget % by Month: 7.0%
    - i. In the past three years this has ranged from  $4.6\% \Rightarrow 7.7\%$ .
  - b. Salaries (which are approximately 66.6% of the budget): 3.6%
    - i. In the past three years this has ranged from 3.5% => 4.1%.
  - c. Benefits (which are 17.2% of the budget) spent: 16.5%
    - i. In the past three years this has ranged from  $15.7\% \Rightarrow 16.4\%$ .
    - ii. Salaries and benefits make up 83.8% of the budget.
      - 1. Through August 31, the District has spent 6.2% of the combined budgets.
      - 2. The range over the past three years has been 6.0% = 6.4%.
  - d. Utilities (Electricity + Water) spent YTD = 9.6% of budget.
    - i. Last three years: 8.3% => 12.6%
- 3) There a few items I would like to point out under the **bolded** categories below (please refer both to the two-page summary and the fourteen-page detailed general fund financials in the package):
  - a. Salaries: Each year not all salary categories are encumbered until September's report.
  - Employee Benefits: Health benefits shows a \$259,012 deficit; however, this account
    may be over-encumbered as the District settles its final invoices with the previous
    carriers.
    - i. The Business Office is reviewing this budget based on changes in personnel and the change in carrier.
  - c. Purchased Professional Services:
    - i. Transportation Professional Services = -\$15,000. This is due to contracting with Transportation Advisory Services to assist with the Transportation RFP.
    - ii. Data Services Training = -\$7,200. This is due to training services associated with the MUNIS upgrade.
  - d. Other Objects:
    - i. Business Office Intergovernmental Transfer = -\$466,000
    - ii. This credit consists of three items transferred from the 205 accounts:
      - 1. \$300,000 from the Athletic Fund
      - 2. \$100,000 from E-Rate (Technology)
      - 3. \$66,300 from Magnet School Transportation.

### **Cumulative Board of Education Benefits Budget % By Month**