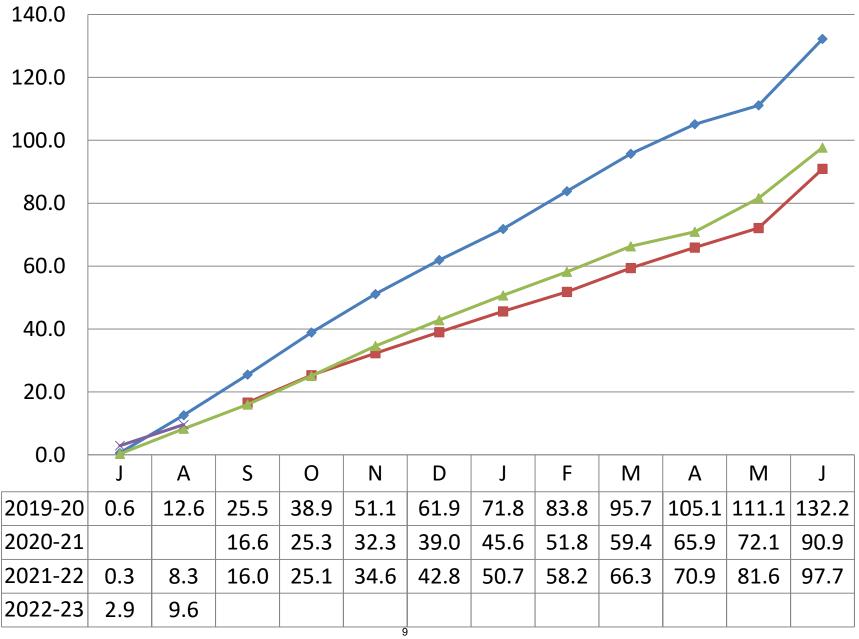

#### **Operating Budget (001):**

- 1) Due to timing this is a joint presentation of the July and August 2022 financial statements.
  - a. Since there was and has been minimal activity in July, I will focus on the August statements.
- 2) The presentation begins with four graphs: Total Budget, Salaries, Benefits, and Utilities which illustrate the cumulative spend as a percentage of the respective budget at year end.
  - a. Cumulative Total Board of Education Budget % by Month: 7.0%
    - i. In the past three years this has ranged from  $4.6\% \Rightarrow 7.7\%$ .
  - b. Salaries (which are approximately 66.6% of the budget): 3.6%
    - i. In the past three years this has ranged from 3.5% => 4.1%.
  - c. Benefits (which are 17.2% of the budget) spent: 16.5%
    - i. In the past three years this has ranged from  $15.7\% \Rightarrow 16.4\%$ .
    - ii. Salaries and benefits make up 83.8% of the budget.
      - 1. Through August 31, the District has spent 6.2% of the combined budgets.
      - 2. The range over the past three years has been 6.0% = 6.4%.
  - d. Utilities (Electricity + Water) spent YTD = 9.6% of budget.
    - i. Last three years: 8.3% => 12.6%
- 3) There a few items I would like to point out under the **bolded** categories below (please refer both to the two-page summary and the fourteen-page detailed general fund financials in the package):
  - a. Salaries: Each year not all salary categories are encumbered until September's report.
  - Employee Benefits: Health benefits shows a \$259,012 deficit; however, this account
    may be over-encumbered as the District settles its final invoices with the previous
    carriers.
    - i. The Business Office is reviewing this budget based on changes in personnel and the change in carrier.
  - c. Purchased Professional Services:
    - i. Transportation Professional Services = -\$15,000. This is due to contracting with Transportation Advisory Services to assist with the Transportation RFP.
    - ii. Data Services Training = -\$7,200. This is due to training services associated with the MUNIS upgrade.
  - d. Other Objects:
    - i. Business Office Intergovernmental Transfer = -\$466,000
    - ii. This credit consists of three items transferred from the 205 accounts:
      - 1. \$300,000 from the Athletic Fund
      - 2. \$100,000 from E-Rate (Technology)
      - 3. \$66,300 from Magnet School Transportation.

### **Cumulative Board of Education Utilities Budget % By Month**

**→**2019-20 **→**2020-21 **→**2021-22 **→**2022-23

TRUMBULL BOE, CT YEAR-TO-DATE BUDGET REPORT P 1 |glytdbud

FOR 2023 02

|                                                                                                                        |             | ORIGINAL<br>APPROP              | TRANFRS/<br>ADJSTMTS                         | REVISED<br>BUDGET                                           | YTD EXPENDED                                                       | ENCUMBRANCES                                                           | AVAILABLE<br>BUDGET                                                           | PCT<br>USED                                 |
|------------------------------------------------------------------------------------------------------------------------|-------------|---------------------------------|----------------------------------------------|-------------------------------------------------------------|--------------------------------------------------------------------|------------------------------------------------------------------------|-------------------------------------------------------------------------------|---------------------------------------------|
| 001 BOE GENERAL FUND<br>009 TOWN ACCOUNTS FUND<br>200 GRANTS FUND<br>205 SPECIAL REVENUE FUND<br>210 SCHOOL LUNCH FUND |             | 115,915,558<br>0<br>0<br>0<br>0 | 1,304,548<br>4,320,436<br>613,758<br>154,196 | 115,915,558<br>1,304,548<br>4,320,436<br>613,758<br>154,196 | 8,088,093.70<br>24,671.90<br>229,555.92<br>265,875.75<br>98,941.88 | 38,220,253.00<br>93,585.88<br>336,660.89<br>487,914.80<br>1,960,577.31 | 69,607,211.30<br>1,186,290.22<br>3,754,219.32<br>-140,033.05<br>-1,905,323.19 | 40.0%<br>9.1%<br>13.1%<br>122.8%<br>1335.7% |
|                                                                                                                        | GRAND TOTAL | 115,915,558                     | 6,392,938                                    | 122,308,496                                                 | 8,707,139.15                                                       | 41,098,991.88                                                          | 72,502,364.60                                                                 | 40.7%                                       |