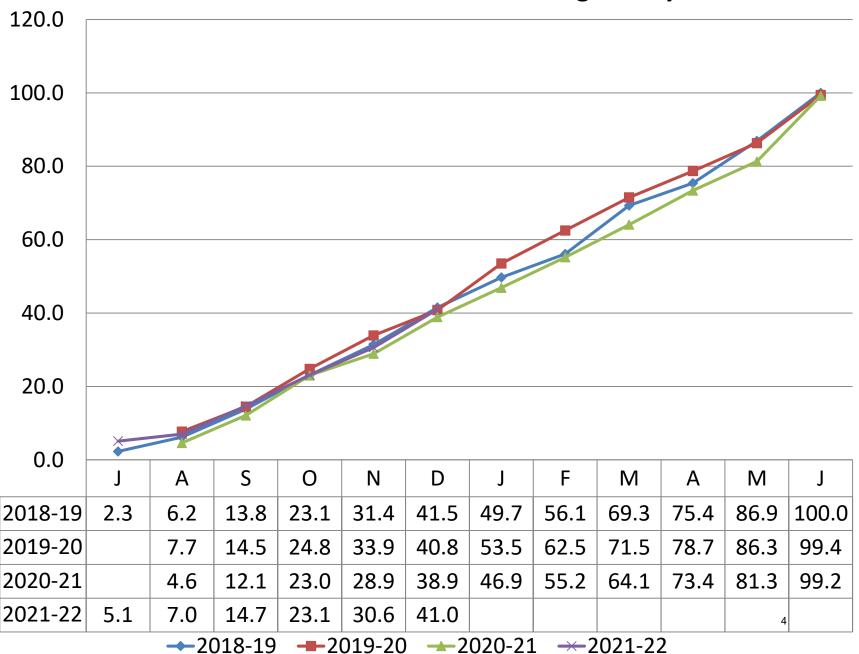

Mr. Hendrickson stated that the cumulative percentage of budget spent year-to-date was 30.6%; in the past three years the percentage has ranged from 28.9% => 33.9%. He stated that salaries YTD were 27.2% of budget while in the past three years salaries YTD have ranged from 26.5% => 28.5%. Salaries are approximately 66% of the budget.