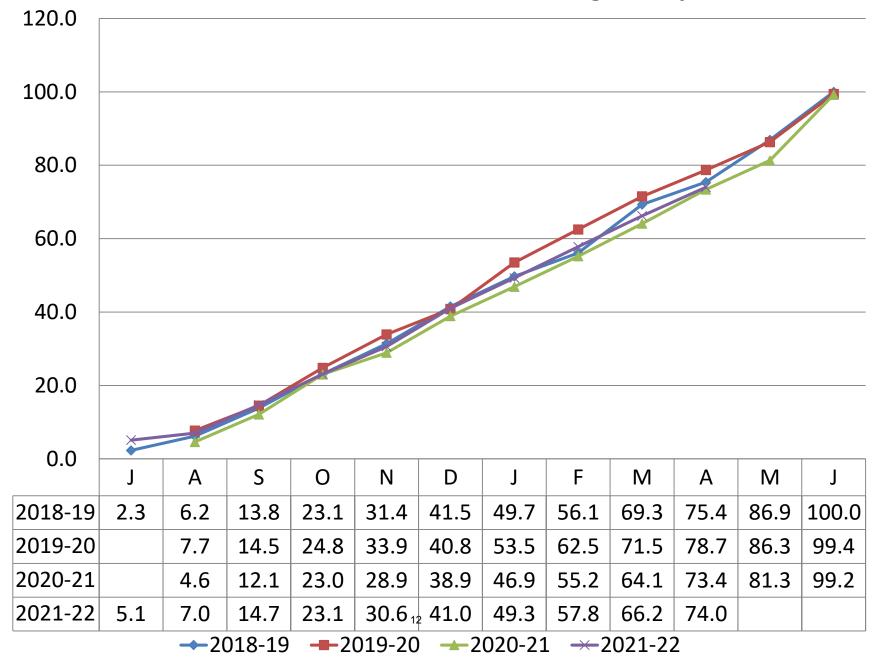

C. Lunch Prices for 2022-2023

Mr. Hendrickson and Food Services Director Betty Sinko presented the recommendation for an increase to school lunch prices in the 2022-2023 school year. Trumbull Public Schools' Food Services Program is one that is self-sustaining and not supported by the district's operating budget. The last time meal and a la carte prices were increased was in school year 2018-2019. During COVID-19, the Food Services meals were *free* to all students as we participated in the Summer Seamless Option, which reimbursed the food services for a *free meal rate*. The Summer Seamless Option (SSO) *ends June 2022*. We return to the National School Lunch Program (NSLP) Reimbursement Rates.

For the 2022/2023 school year, unless students are Direct Certified or have an approved application, they will pay for all meals. Due to the huge increase in the cost of food and supply items and contractual increases, it has become necessary to request an increase in the price of school lunch, 25 cents for lunch and 15 cents for breakfast. Al la carte prices on average will increase 10 to 15 cents.

The recommended prices are:

**2022/2023 School Year price increase:** Elementary, Lunch \$3.15 & Breakfast at \$2.35 Middle, Lunch \$3.35 & Breakfast at \$2.35 High, Lunch \$3.50 & Breakfast at \$2.50

It was moved (Squiccimarro) and seconded (Bandecchi) to approve the above increases as presented beginning in the 2022-2023 school year. Vote: Unanimous in favor.