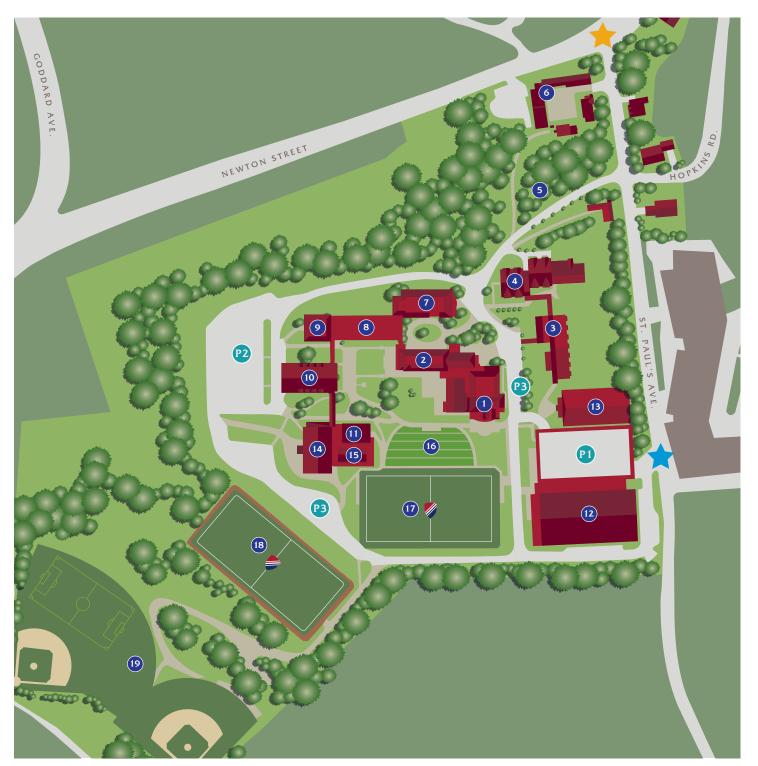

- **†** Campus Entrance
- **Campus** Exit
- 1 Clay Center Main Office Lecture Hall Dining Hall
- 2 Sears House Admissions Office
- 3 Gui Building Lower School Office
- 4 Hewitt Building
- 5 Playscape
- 6 Arts Center
- 7 Midrise Building
- 8 A Building
- 9 Sohier Building College Counseling Office
- 10 Fiske Hall & Caswell Building B Building
- 11 Student Center

## **ATHLETIC FACILITIES**

- 12 Kraft Fieldhouse & Fusco Arena Basketball, Hockey, Tennis, Volleyball
- 13 Training Center
- 14 Squash Center
- 15 Lincoln Pool
- 16 Amphitheater
- 17 Main Field
- 18 Lower Field
- 19 Veterans Ballpark

## **PARKING**

- P1 Arena Parking Deck Visitor, Admissions
- Sohier Parking Lot Visitor, Fiske Hall, College Counseling
- Visitor Parking Spaces