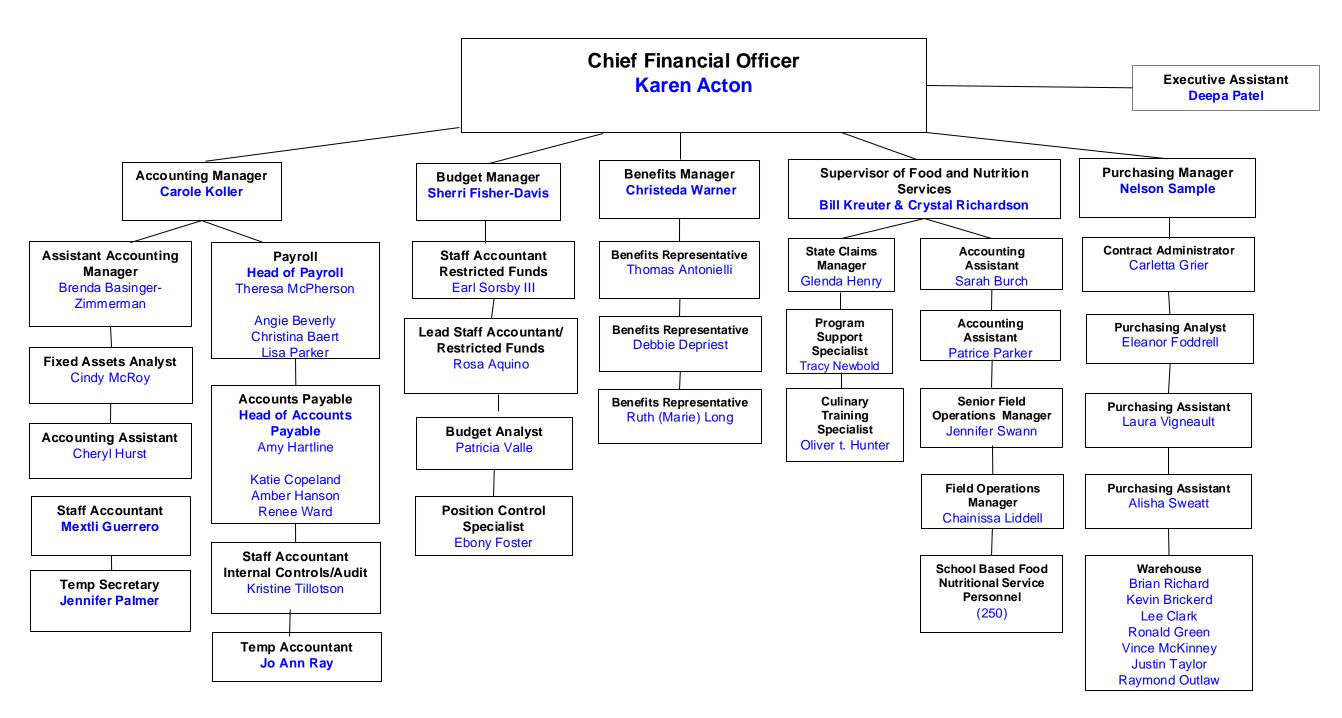

# OFFICE OF FISCAL SERVICES ORGANIZATIONAL CHART

CHARLES COUNTY PUBLIC SCHOOLS

AUGUST 2024