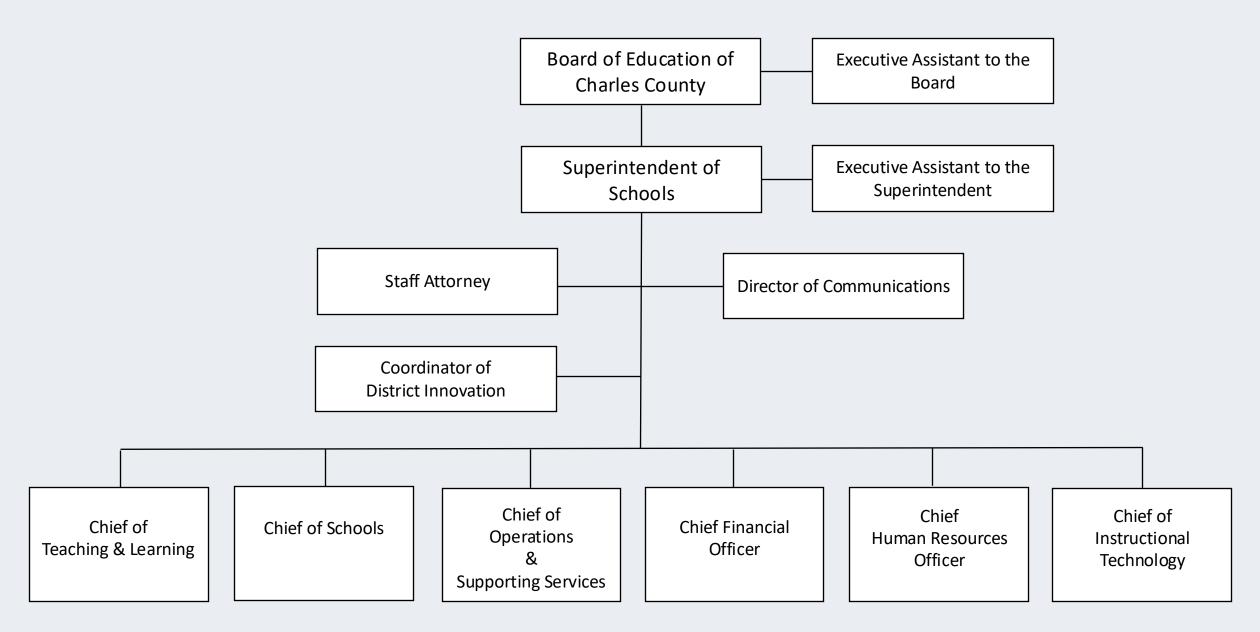

# Charles County Public Schools Organizational Chart SY 2024-2025



# Office of School Administration and Leadership



# OFFICE OF TEACHING AND LEARNING



#### **Charles County Public Schools**

#### Office of Professional Learning

Staff Growth & Retention

Velvet Gipson, Coordinator of Professional Learning Corrin Deavers, Staff Growth & Retention Specialist Holly Dolan, Staff Growth & Retention Inst. Specialist Cindy Pryor, Staff Growth & Retention Inst. Specialist Michelle Grassinger, Secretary

#### **Chief of Teaching and Learning**

Kevin E. Lowndes

**Executive Assistant** Renee Eubanks

**Financial Secretary** Tawana McGee

#### Office of Accountability Steve Roberts Director

#### **Elementary** Education McKenna

Lewis, Ed.D. Director

#### Secondary Education

Melissa Miesowitz Director

#### Title I

Arin Bonner Director

#### Compliance