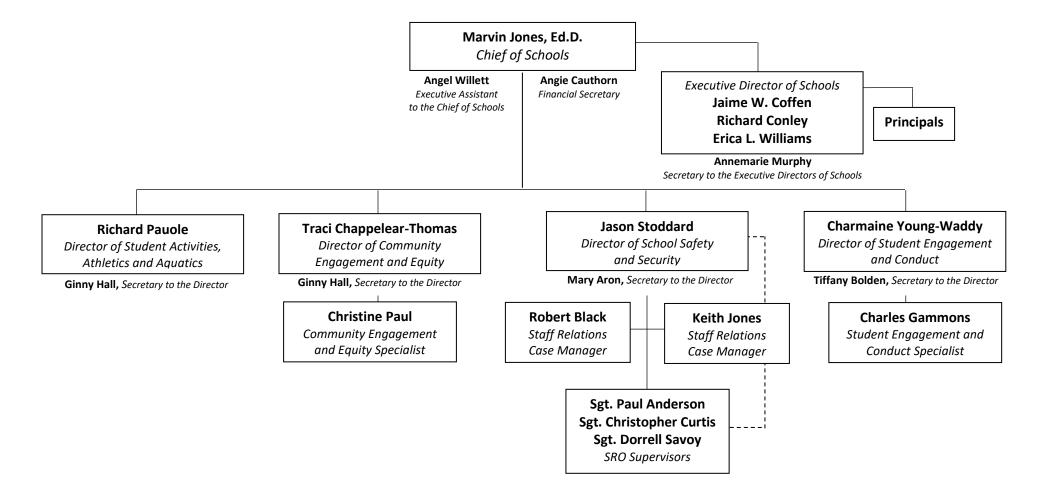

# Charles County Public Schools Organizational Chart SY 2024-2025



# Office of School Administration and Leadership



# OFFICE OF TEACHING AND LEARNING



#### **Charles County Public Schools**

#### Office of Professional Learning

Staff Growth & Retention

Velvet Gipson, Coordinator of Professional Learning Corrin Deavers, Staff Growth & Retention Specialist Holly Dolan, Staff Growth & Retention Inst. Specialist Cindy Pryor, Staff Growth & Retention Inst. Specialist Michelle Grassinger, Secretary

#### **Chief of Teaching and Learning**

Kevin E. Lowndes

**Executive Assistant** Renee Eubanks

**Financial Secretary** Tawana McGee

#### Office of Accountability Steve Roberts Director

#### **Elementary** Education McKenna

Lewis, Ed.D. Director

#### Secondary Education

Melissa Miesowitz Director

#### Title I

Arin Bonner Director

#### Compliance

LeWan Jones Director

#### Special **Education**

La