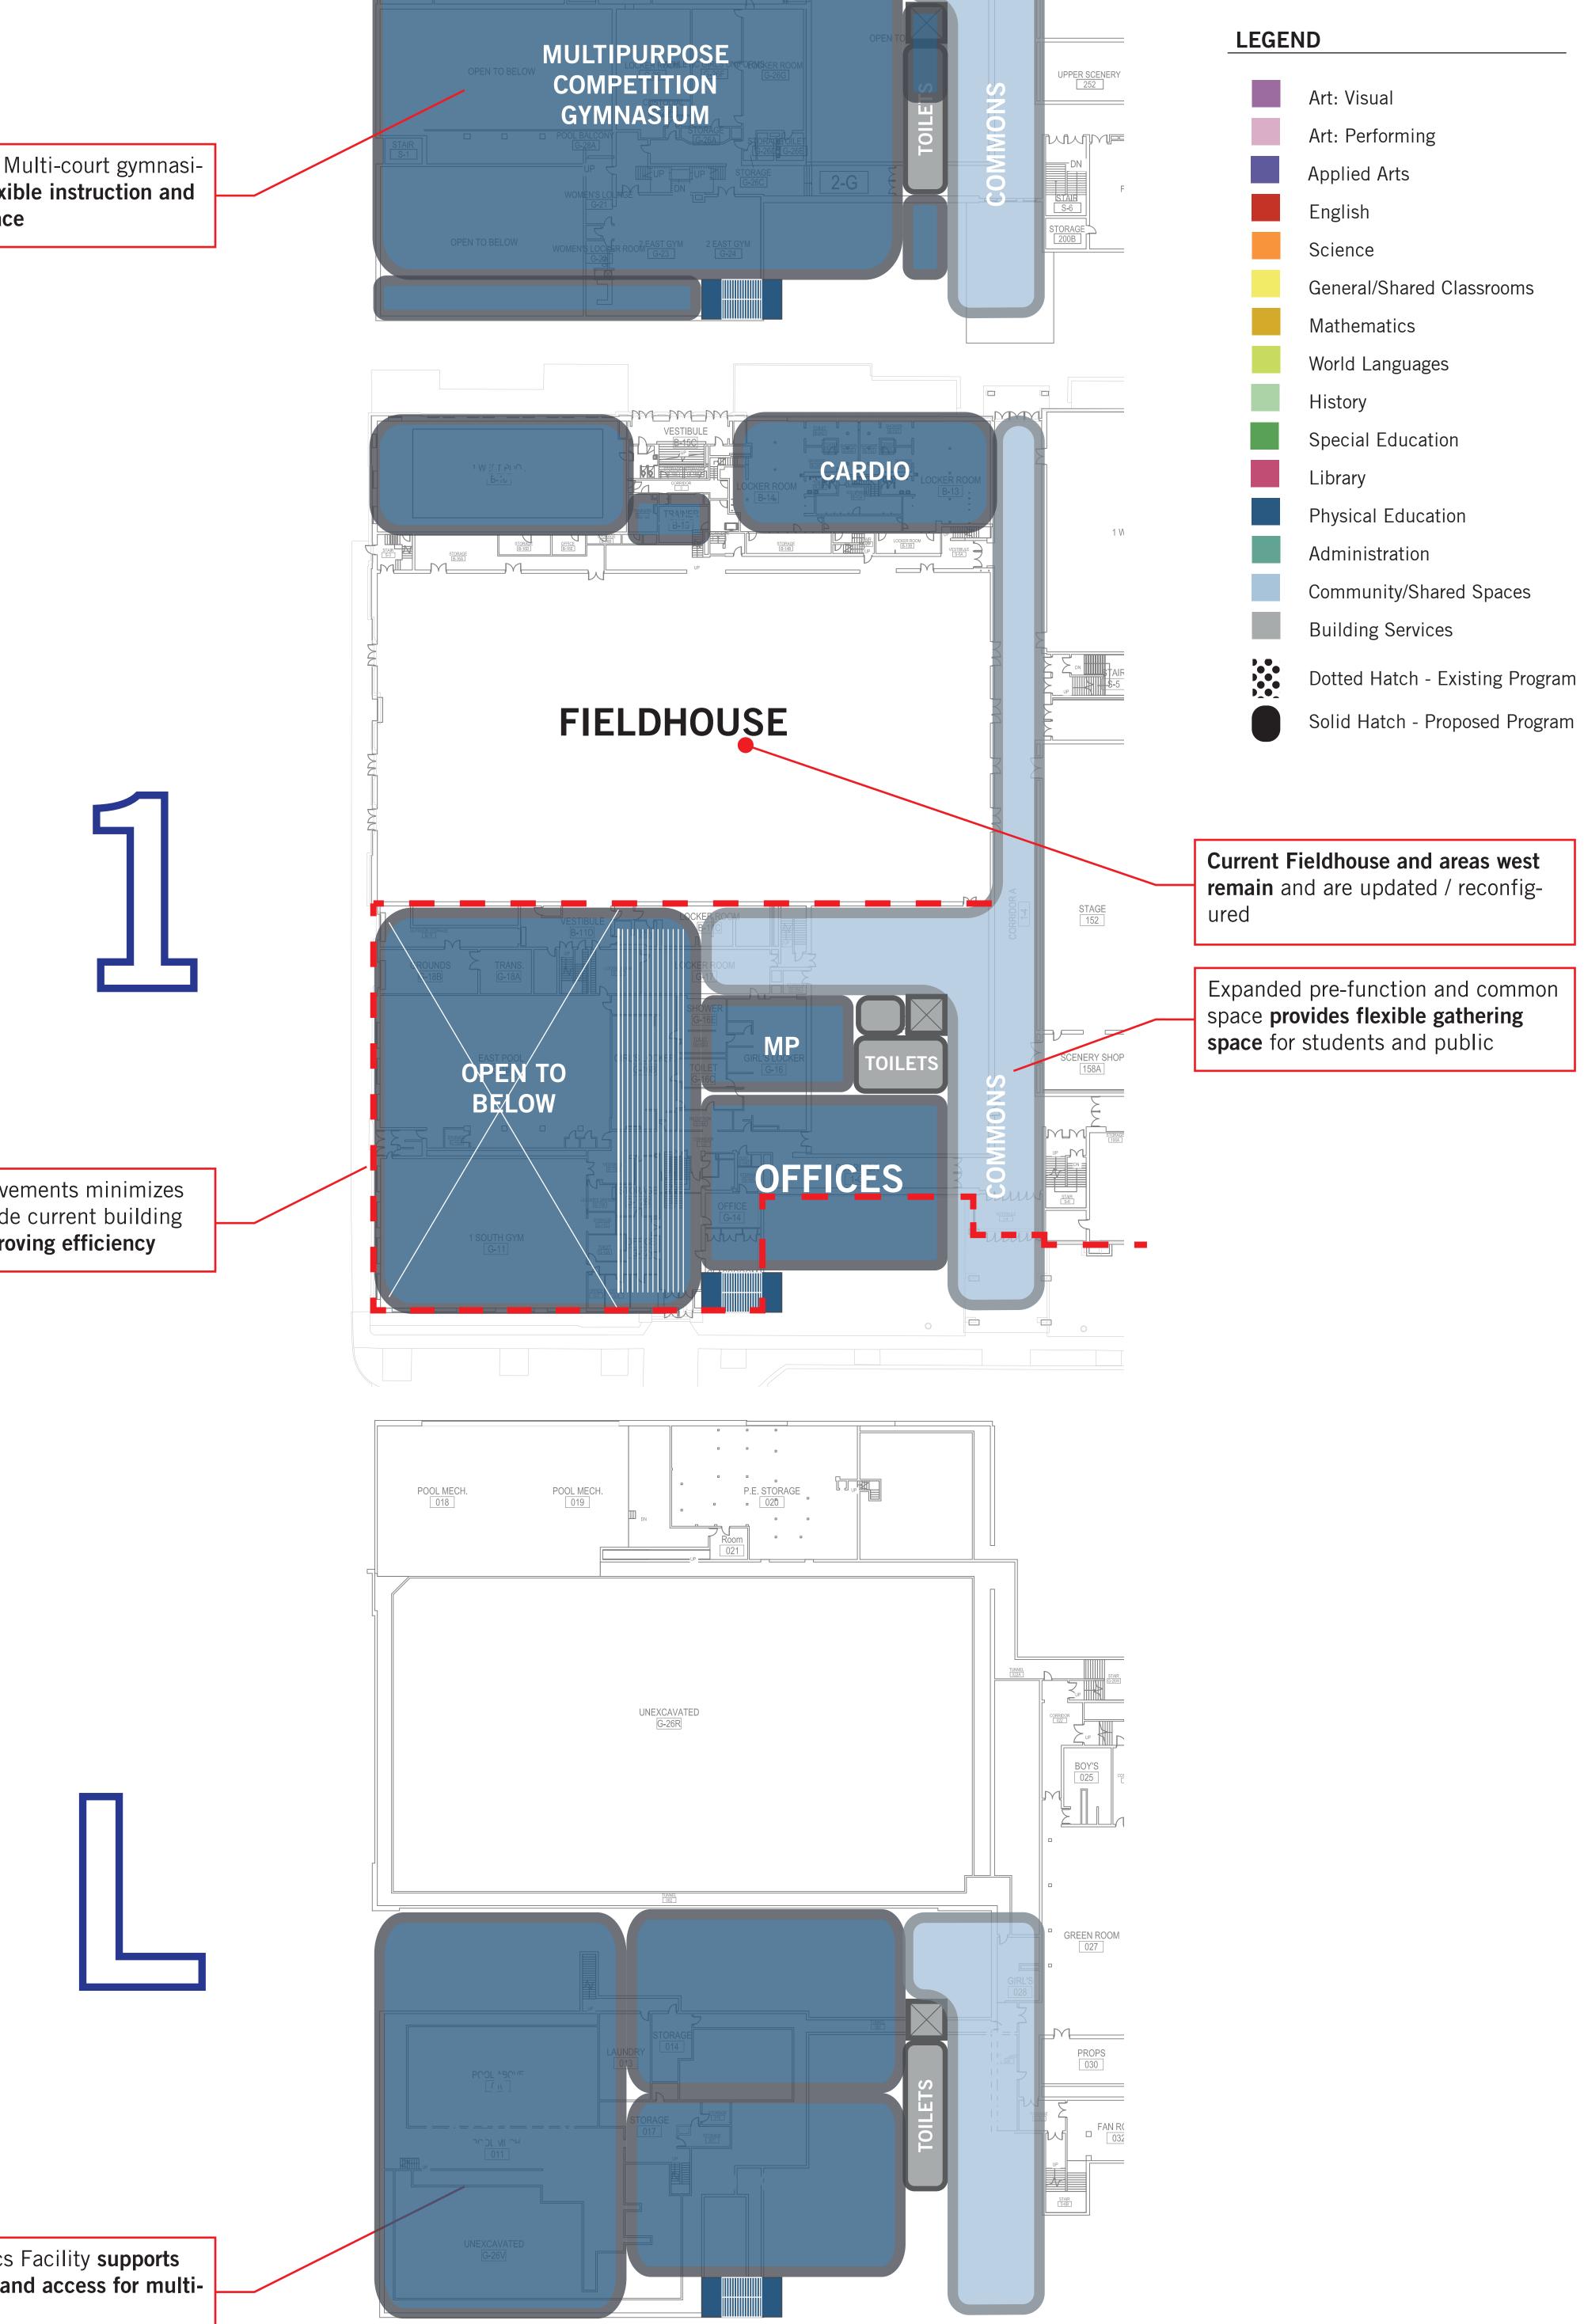

### PERKINS+WILL

**SOUTH - BLACK** 

| т    | Toilet          |
|------|-----------------|
| CR   | Classroom       |
| MECH | Mechanical Room |
| STOR | Storage Room    |

Proposed improvements minimizes expansion outside current building boundaries **improving efficiency** 

# **SOUTH - BLUE**

| Т  | Toilet    |
|----|-----------|
| CR | Classroom |
|    | Multipurp |

Multipurpose & Multi-court gymnasium provides flexible instruction and

Proposed improvements minimizes expansion outside current building boundaries **improving efficiency** 

## PERKINS+WILL

**SOUTH - PURPLE** 

| Т | Toilet |
|---|--------|
|   |        |

Expanded multipurpose / multi-sport Fieldhouse allows simultaneous use

Proposed improvements minimizes expansion outside current building boundaries **improving efficiency** 