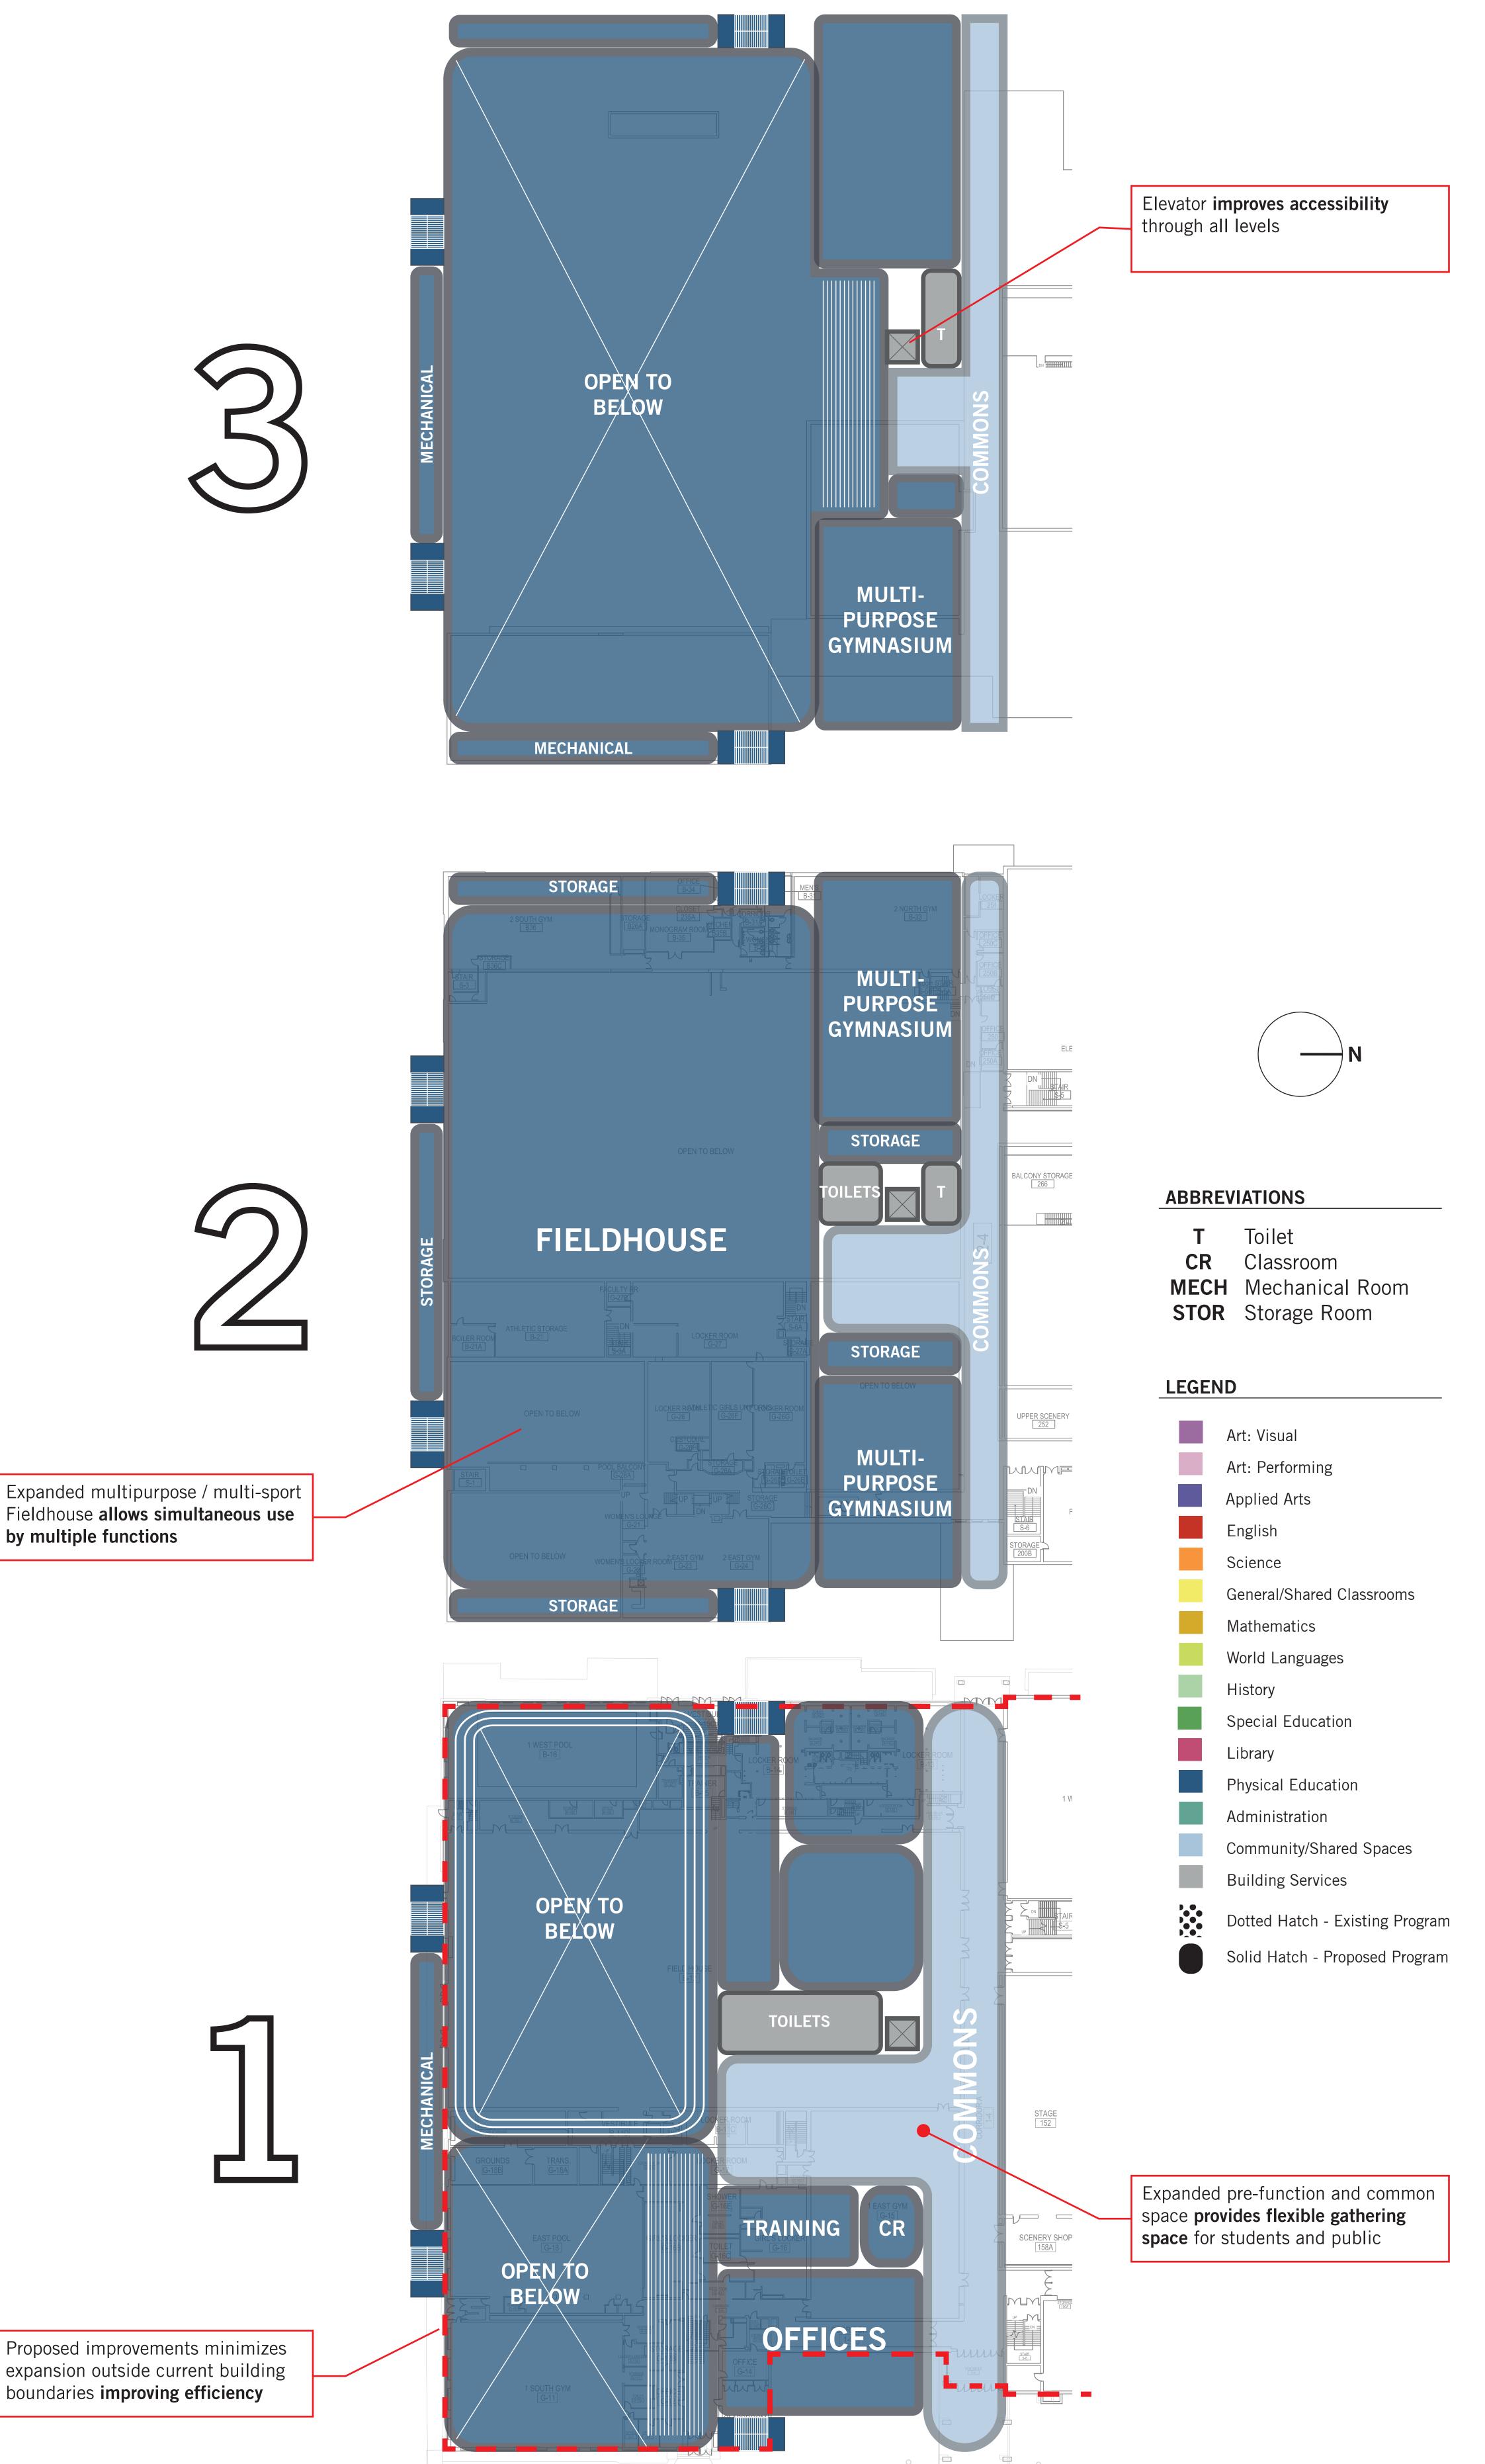

### PERKINS+WILL

**SOUTH - BLACK** 

| т    | Toilet          |
|------|-----------------|
| CR   | Classroom       |
| MECH | Mechanical Room |
| STOR | Storage Room    |

Proposed improvements minimizes expansion outside current building boundaries **improving efficiency** 

# **SOUTH - BLUE**

| Т  | Toilet    |
|----|-----------|
| CR | Classroom |
|    | Multipurp |

Multipurpose & Multi-court gymnasium provides flexible instruction and

Proposed improvements minimizes expansion outside current building boundaries **improving efficiency** 

## PERKINS+WILL

**SOUTH - PURPLE** 

| Т | Toilet |
|---|--------|
|   |        |

Expanded multipurpose / multi-sport Fieldhouse allows simultaneous use

Proposed improvements minimizes expansion outside current building boundaries **improving efficiency** 