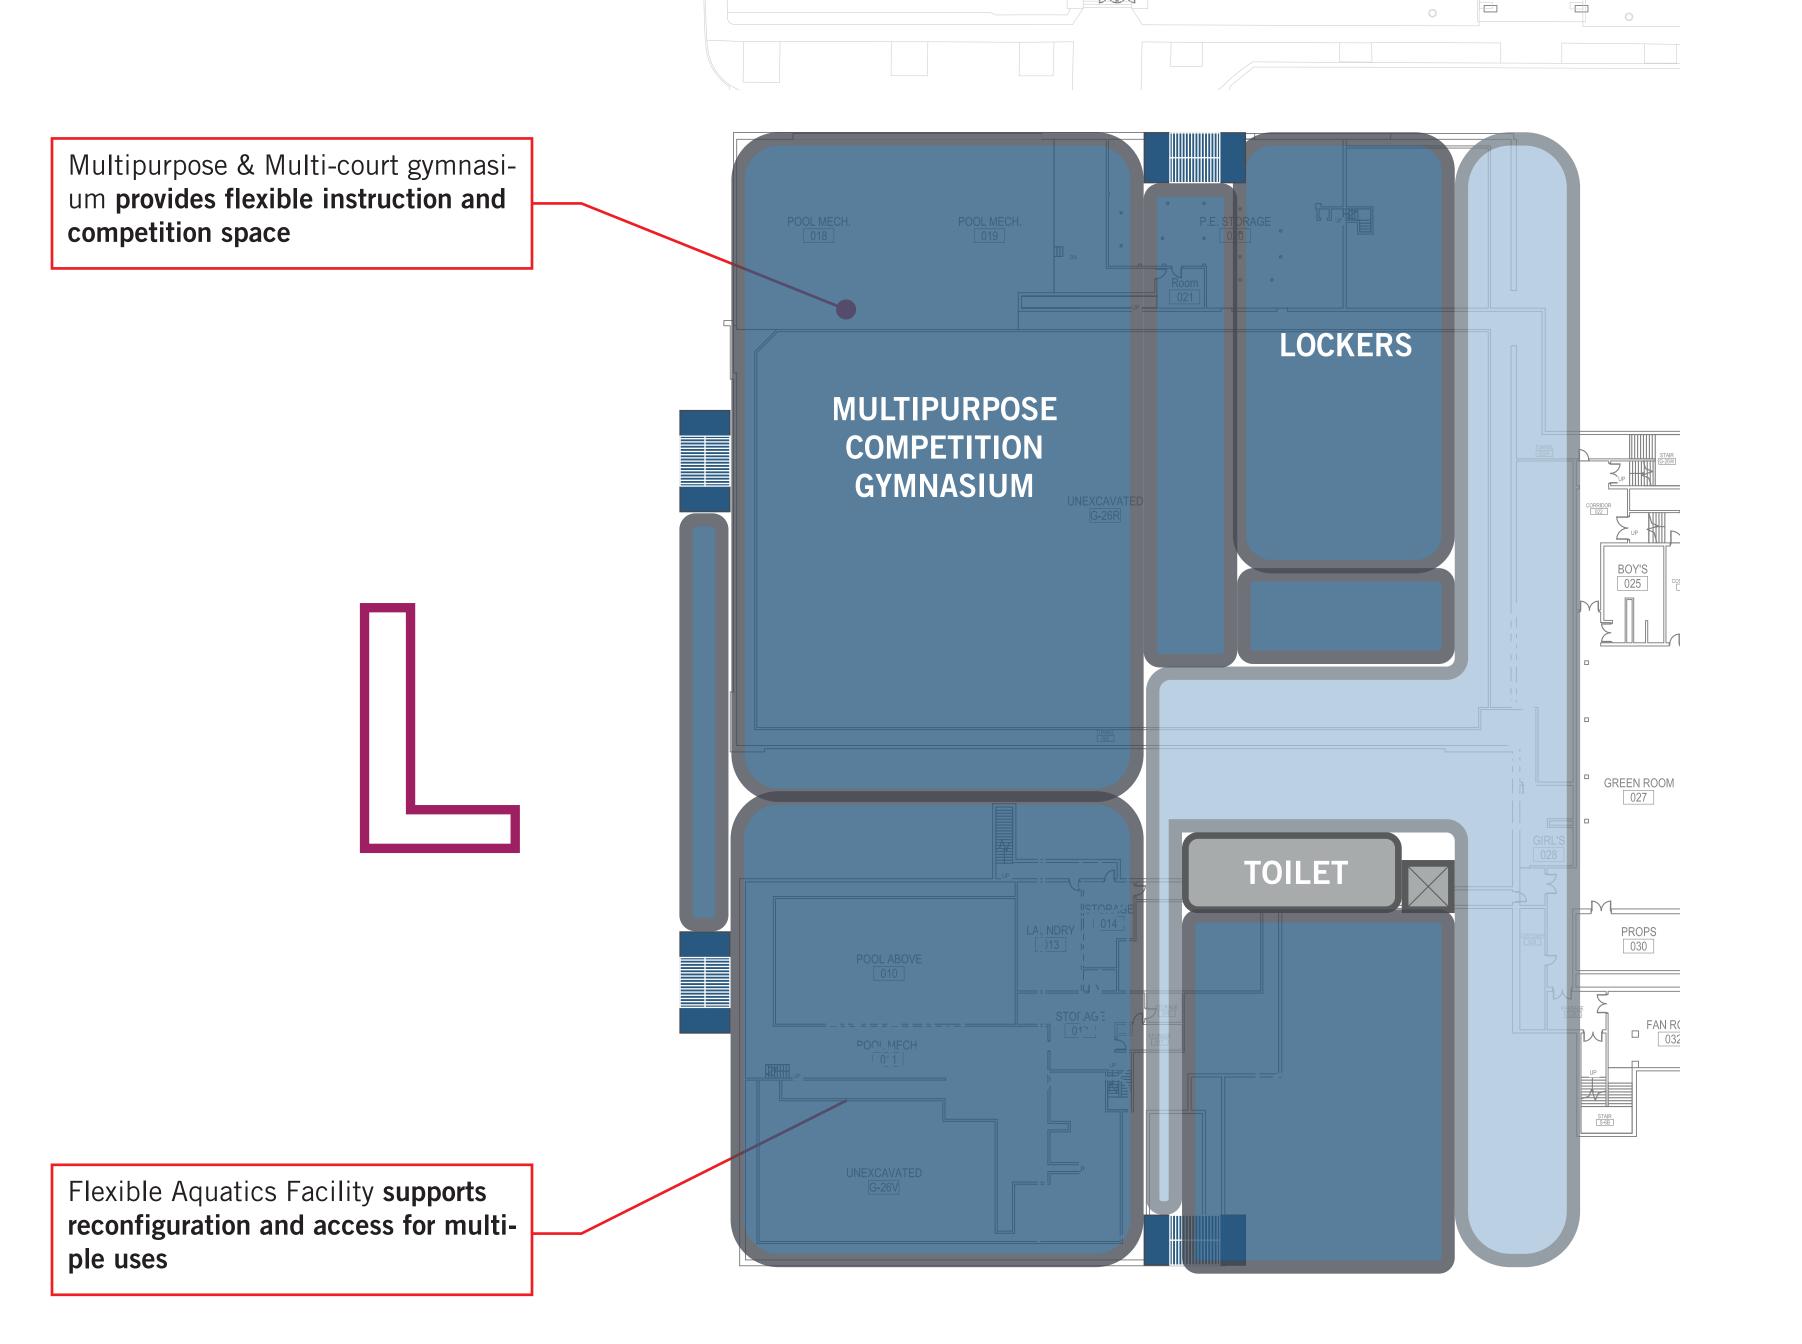

# **SOUTH - BLUE**

| Т  | Toilet    |
|----|-----------|
| CR | Classroom |
|    | Multipurp |

Multipurpose & Multi-court gymnasium provides flexible instruction and

Proposed improvements minimizes expansion outside current building boundaries **improving efficiency** 

ple uses