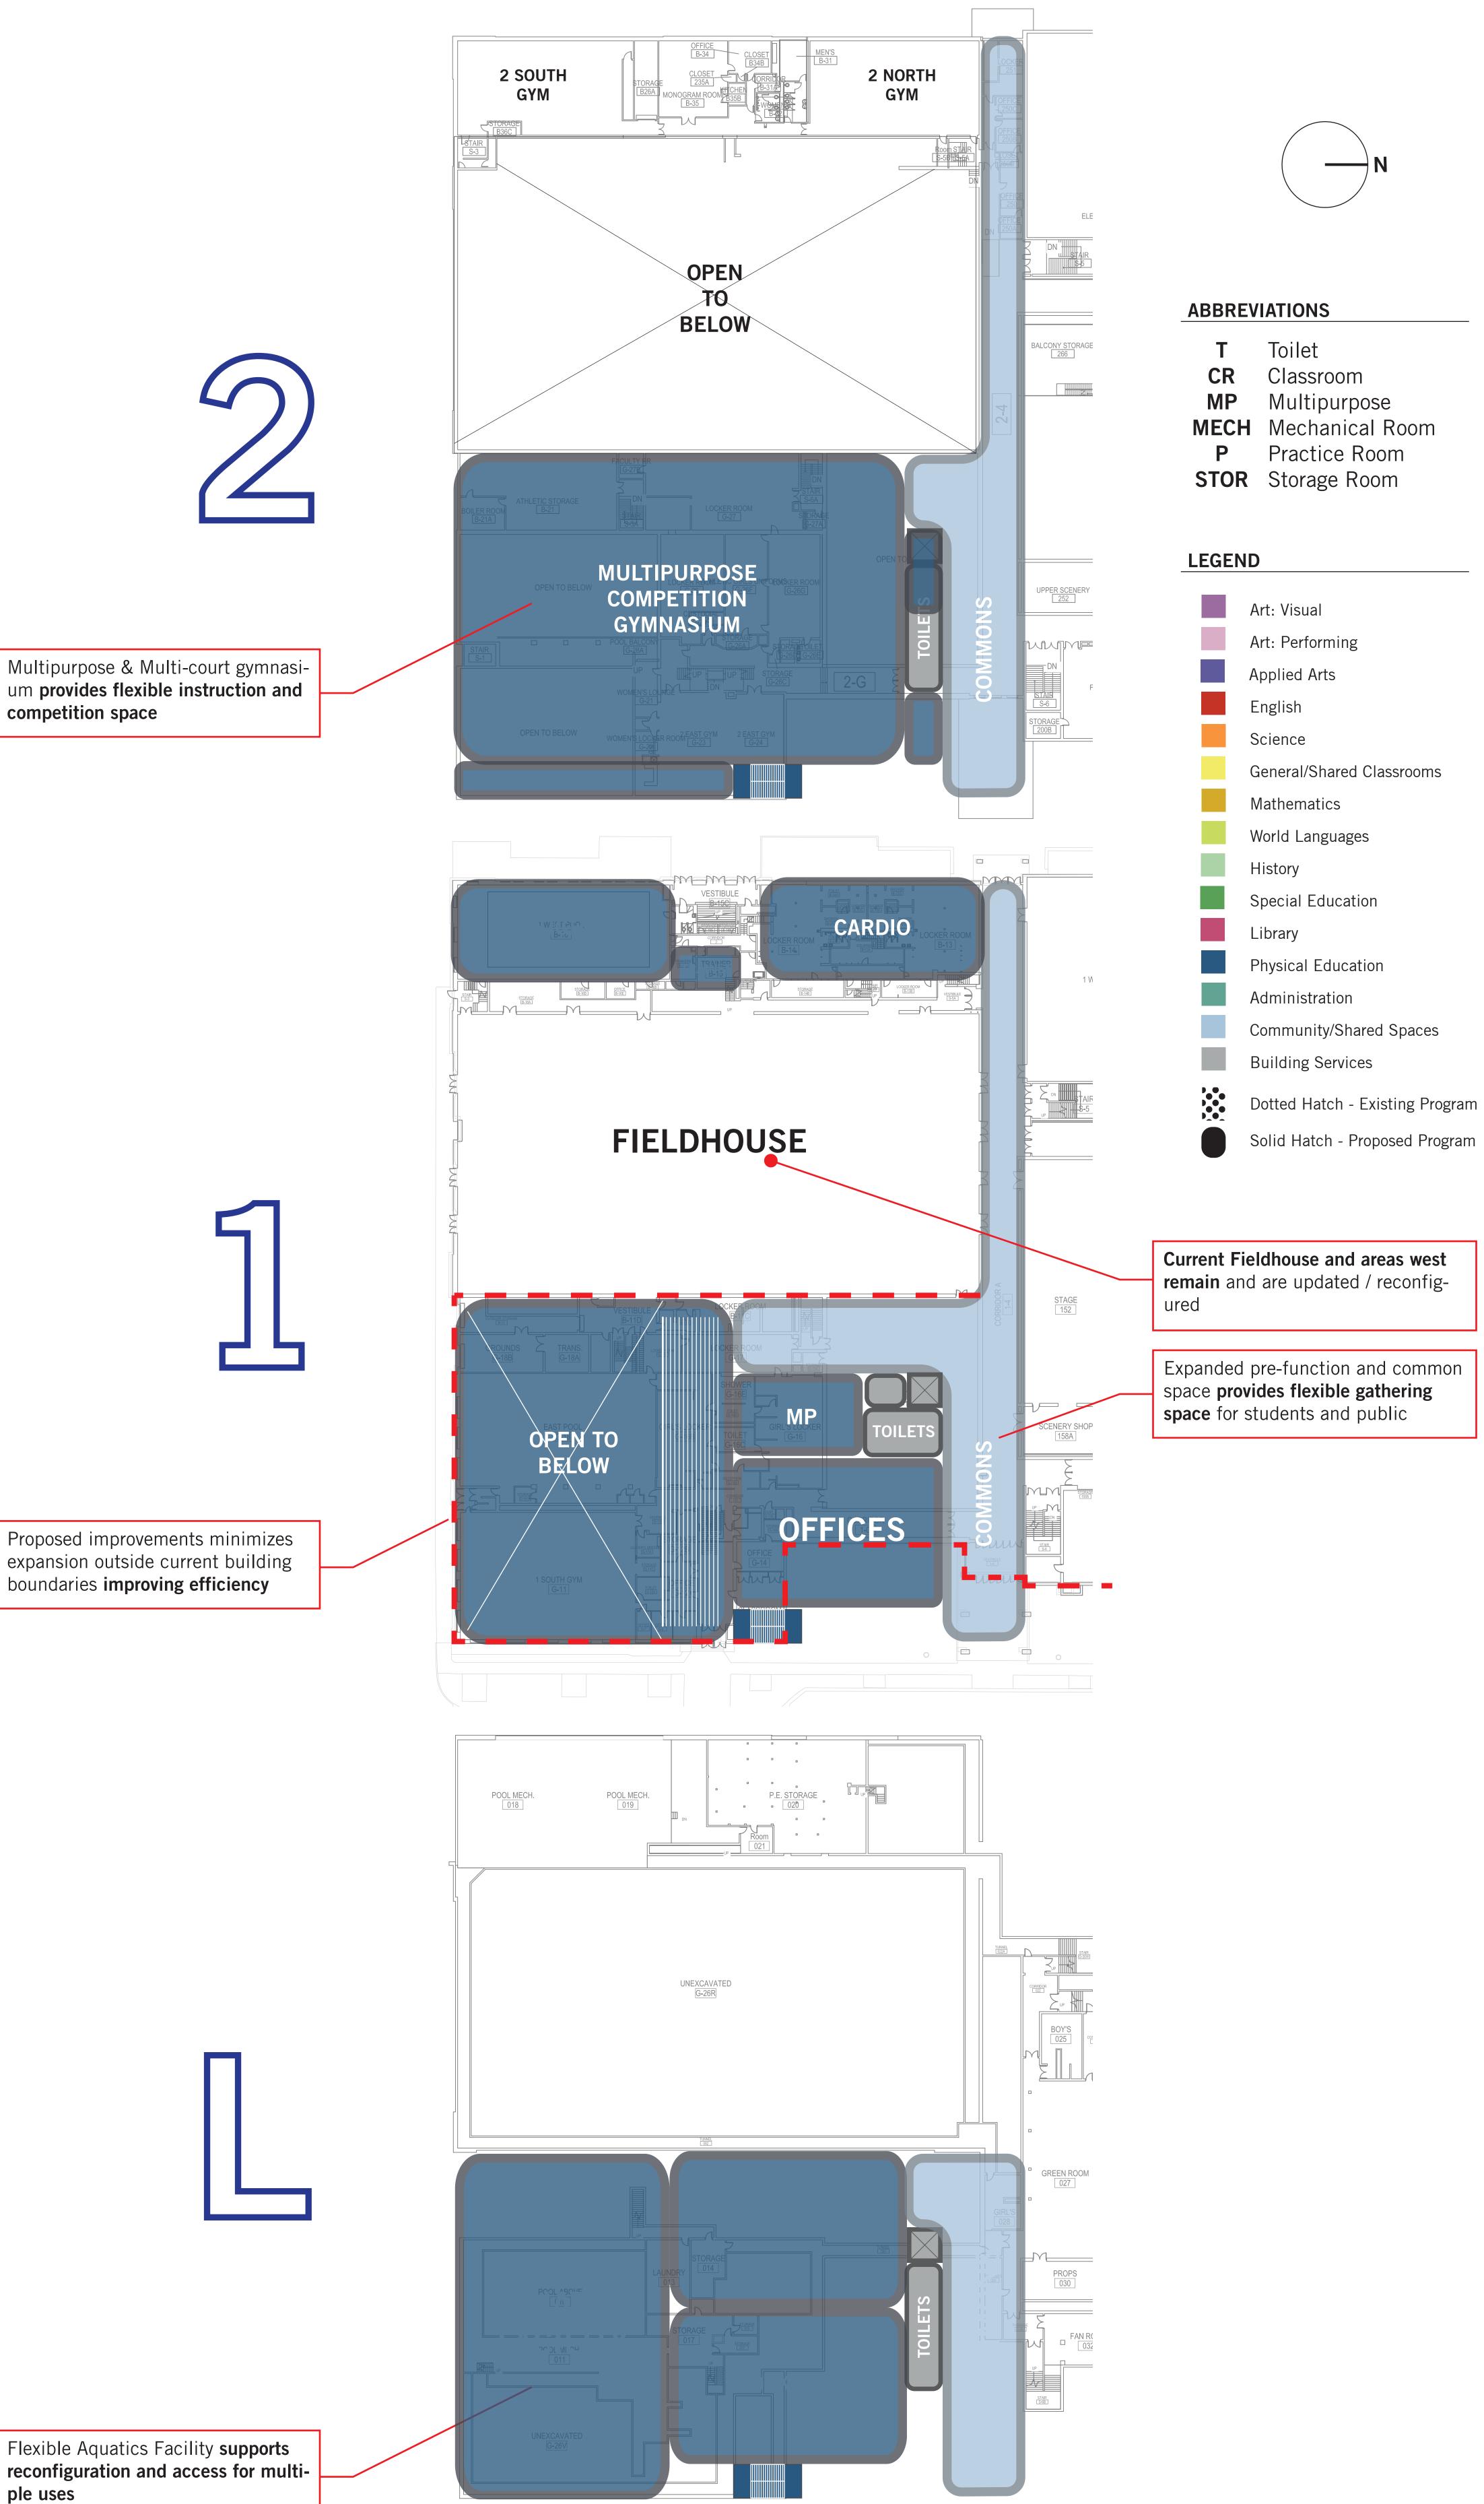

### PERKINS+WILL

**SOUTH - BLACK** 

| т    | Toilet          |
|------|-----------------|
| CR   | Classroom       |
| MECH | Mechanical Room |
| STOR | Storage Room    |

Proposed improvements minimizes expansion outside current building boundaries **improving efficiency** 

# **SOUTH - BLUE**

| Т  | Toilet    |
|----|-----------|
| CR | Classroom |
|    | Multipurp |

Multipurpose & Multi-court gymnasium provides flexible instruction and

Proposed improvements minimizes expansion outside current building boundaries **improving efficiency** 

## PERKINS+WILL

**SOUTH - PURPLE** 

| Т | Toilet |
|---|--------|
|   |        |

Expanded multipurpose / multi-sport Fieldhouse allows simultaneous use

Proposed improvements minimizes expansion outside current building boundaries **improving efficiency** 