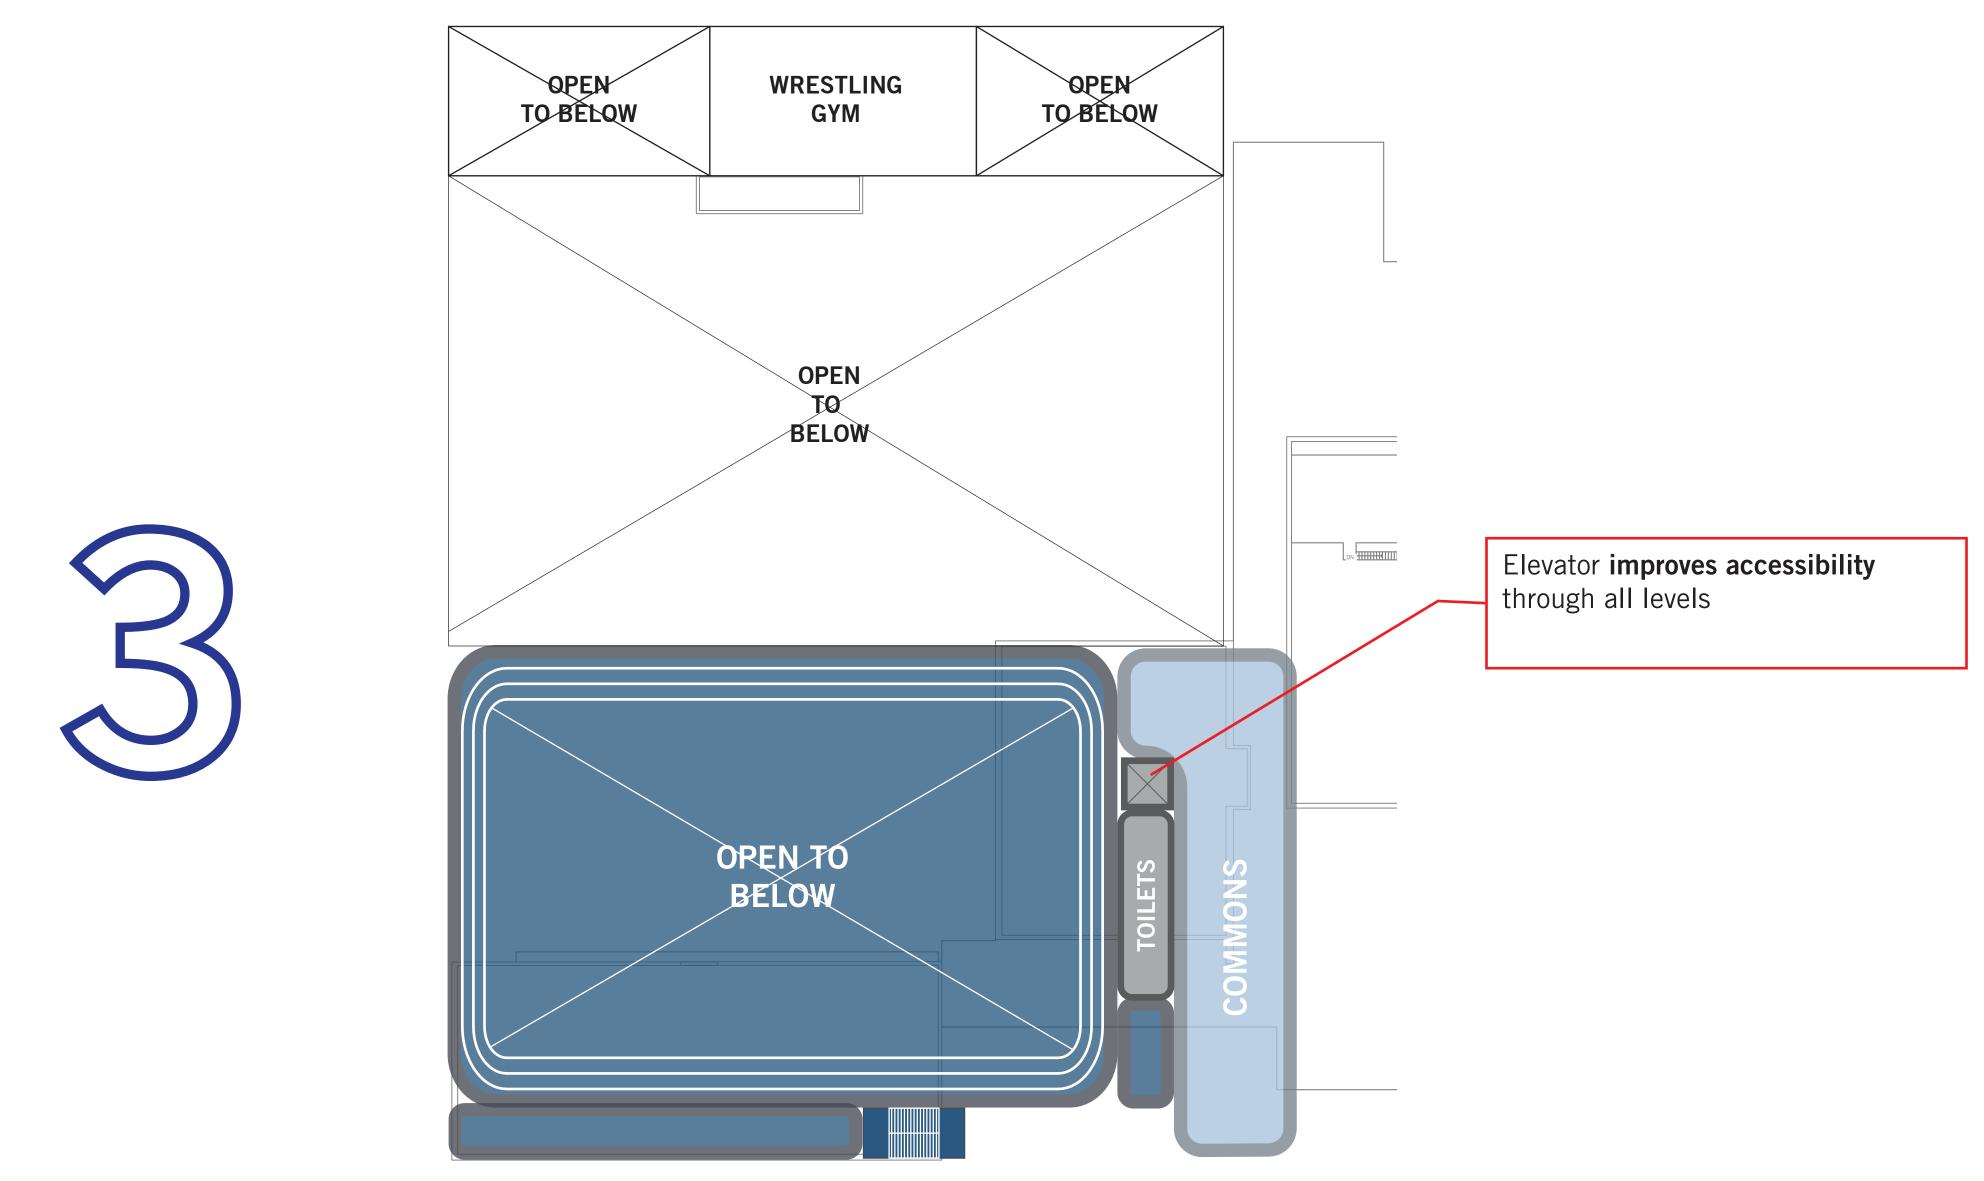

### PERKINS+WILL

**SOUTH - BLACK** 

| т    | Toilet          |
|------|-----------------|
| CR   | Classroom       |
| MECH | Mechanical Room |
| STOR | Storage Room    |

Proposed improvements minimizes expansion outside current building boundaries **improving efficiency** 