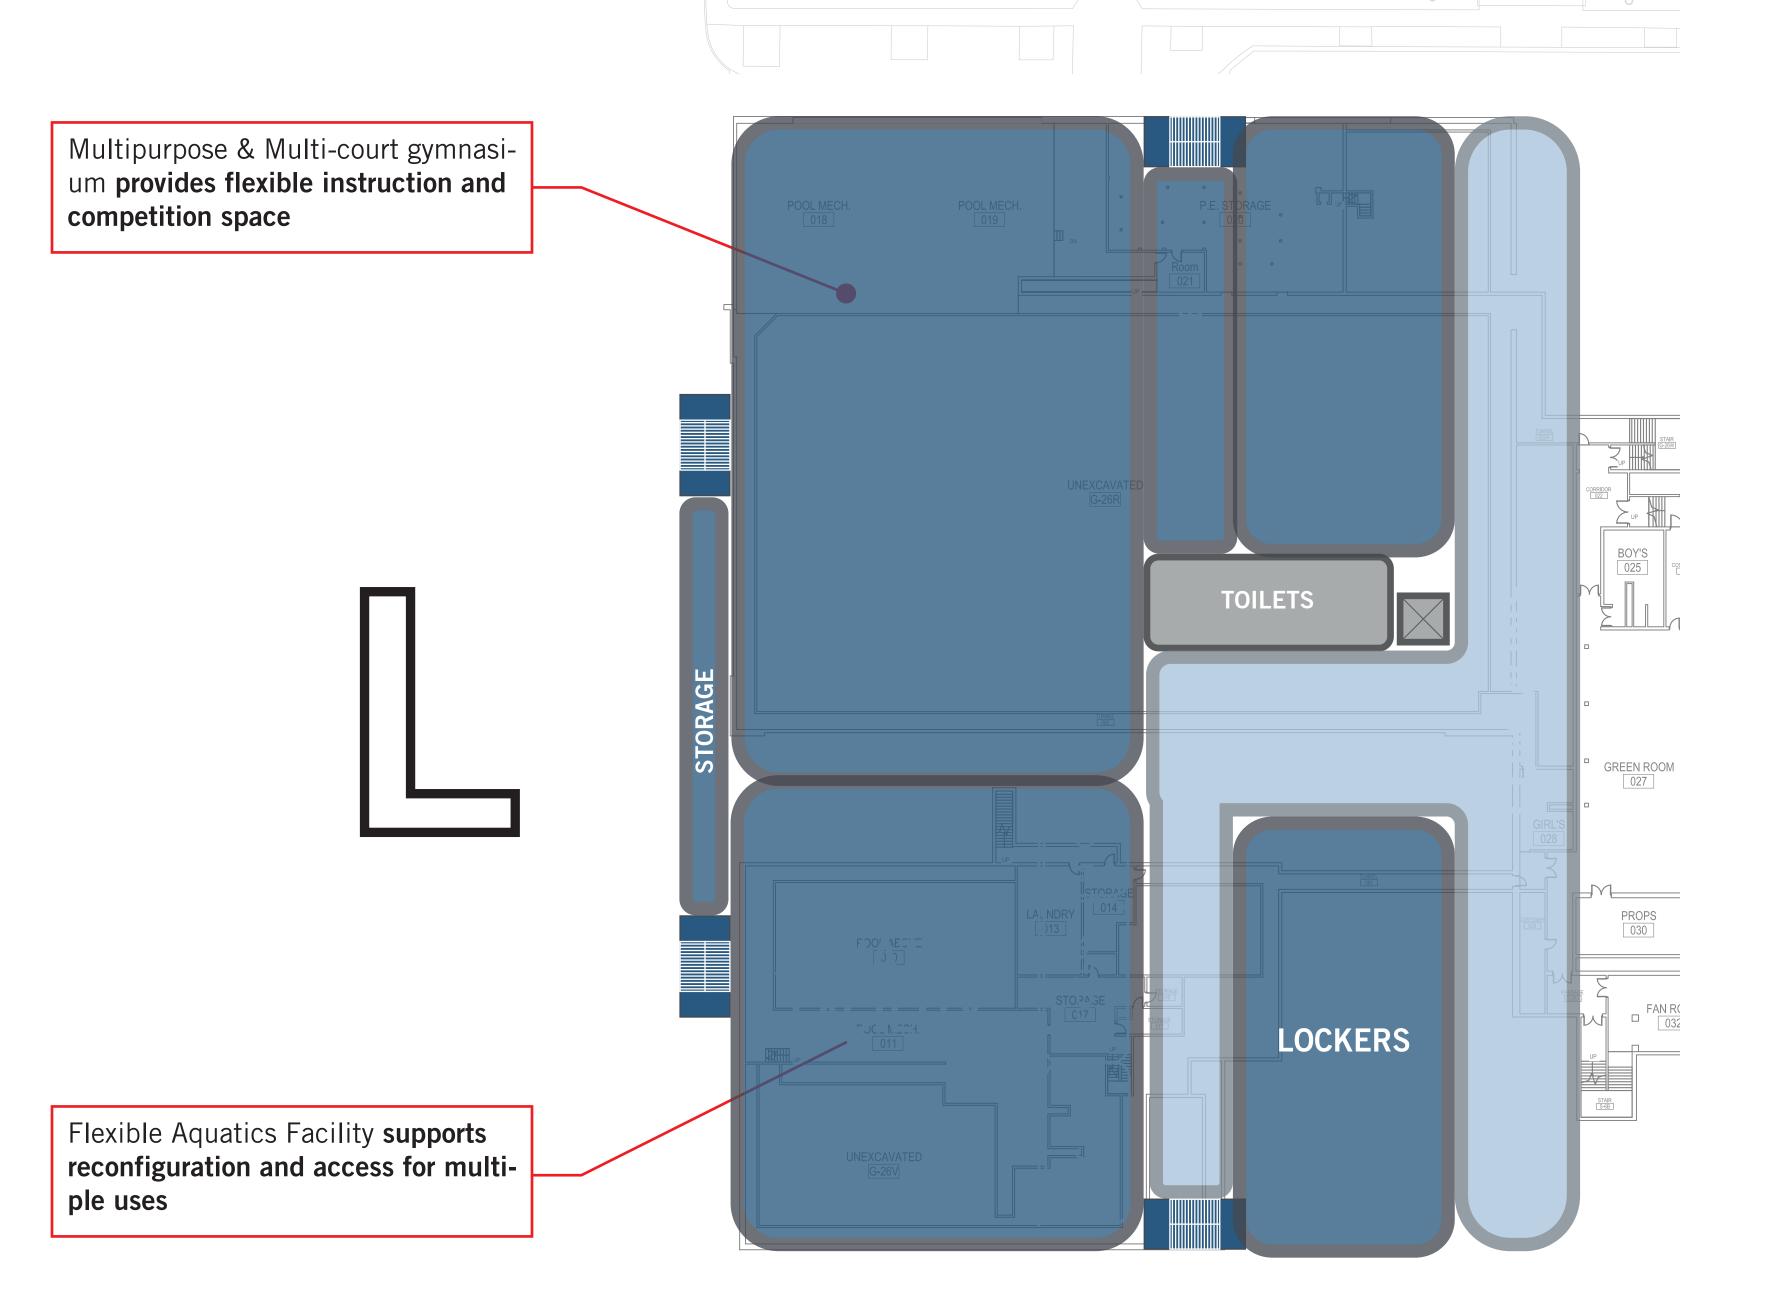

# **SOUTH - BLUE**

| Т  | Toilet    |
|----|-----------|
| CR | Classroom |
|    | Multipurp |

Multipurpose & Multi-court gymnasium provides flexible instruction and

Proposed improvements minimizes expansion outside current building boundaries **improving efficiency** 

ple uses