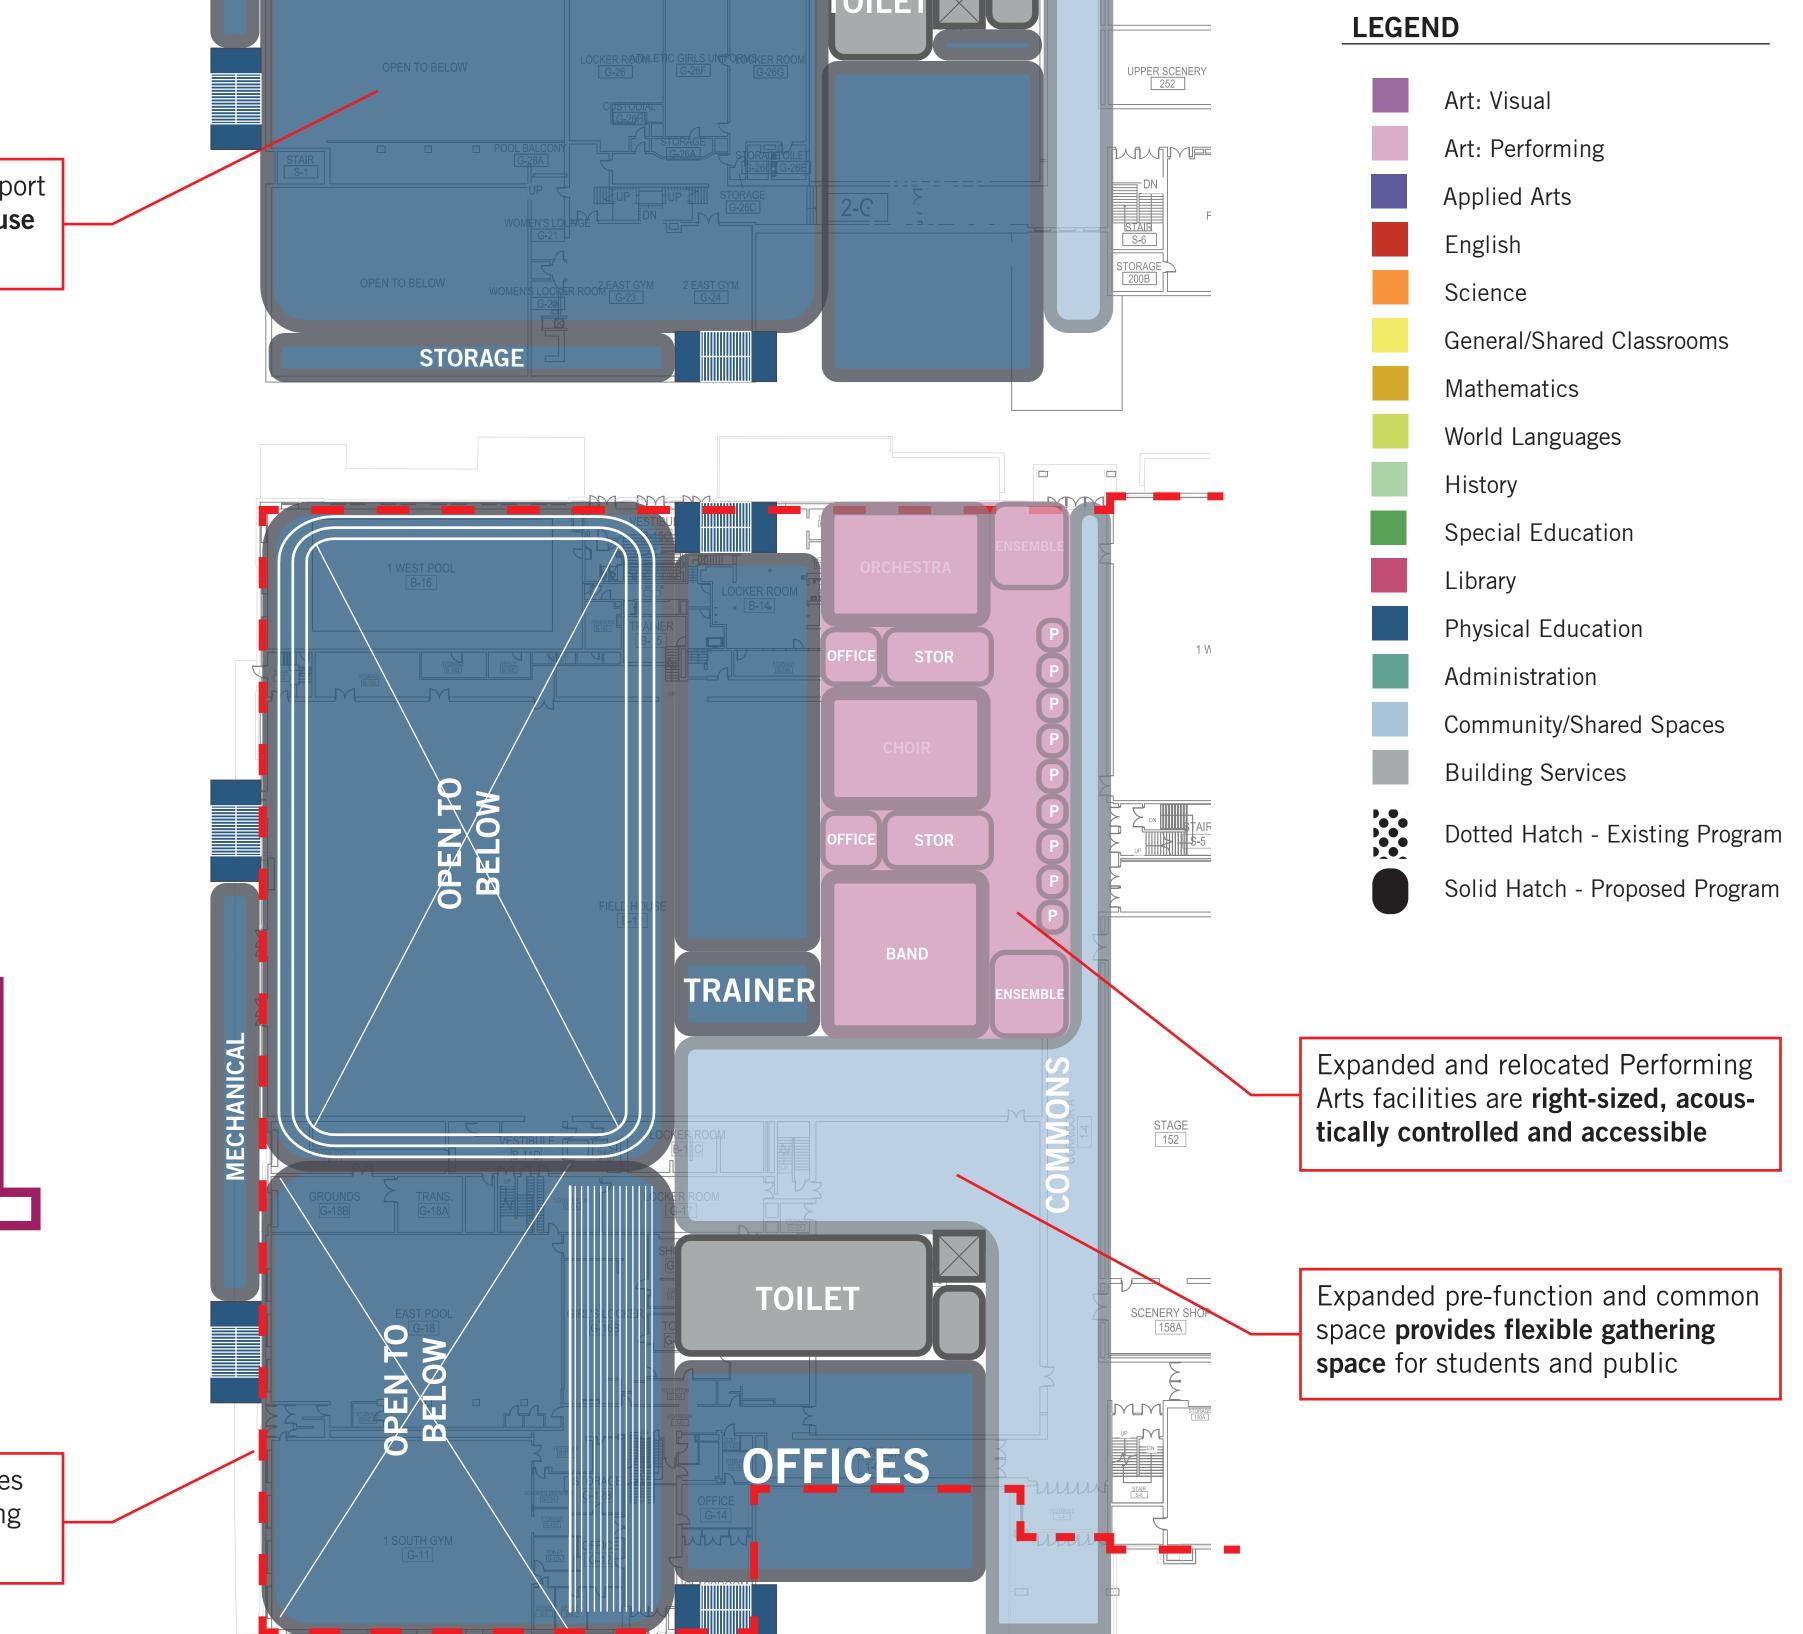

# **SOUTH - BLUE**

| Т  | Toilet    |
|----|-----------|
| CR | Classroom |
|    | Multipurp |

Multipurpose & Multi-court gymnasium provides flexible instruction and

Proposed improvements minimizes expansion outside current building boundaries **improving efficiency** 