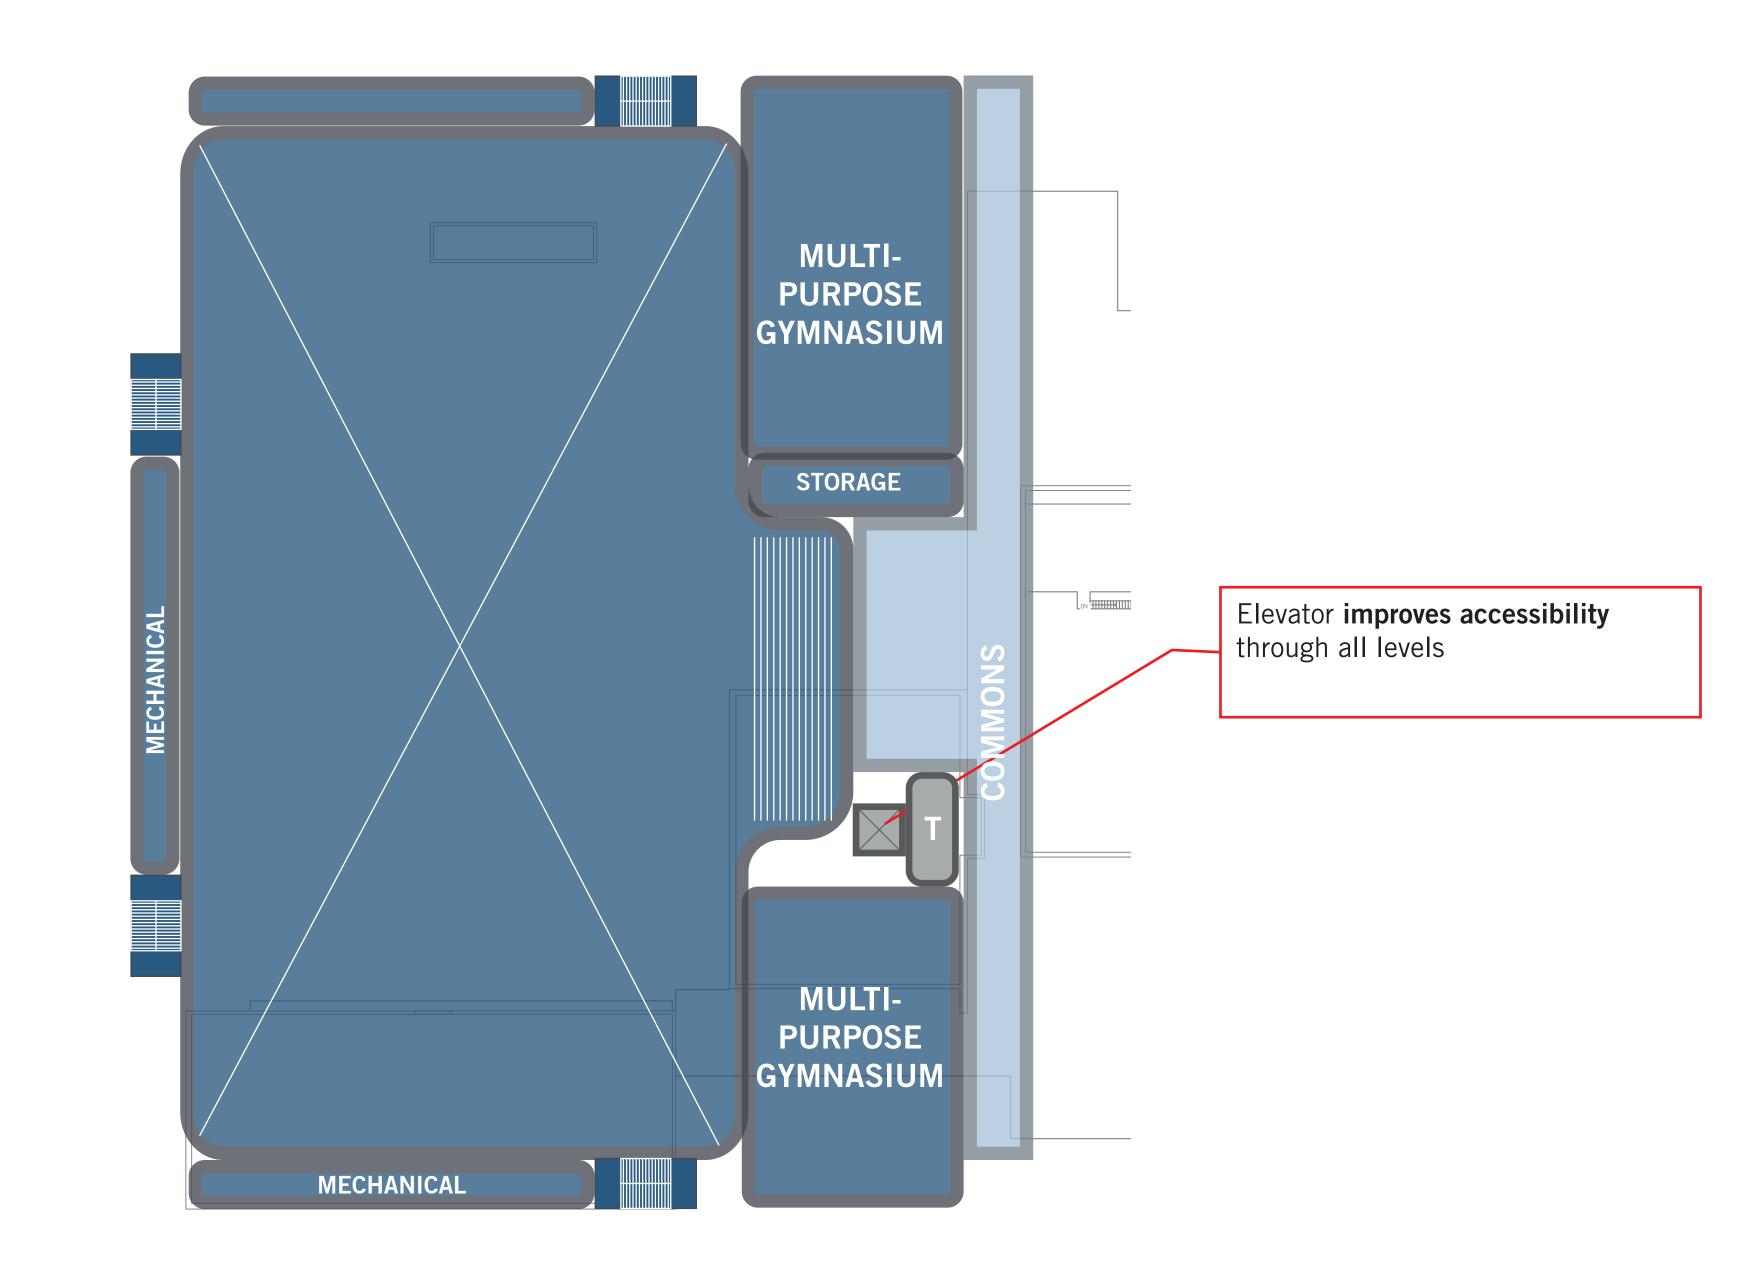

# **SOUTH - BLUE**

| Т  | Toilet    |
|----|-----------|
| CR | Classroom |
|    | Multipurp |

Multipurpose & Multi-court gymnasium provides flexible instruction and

Proposed improvements minimizes expansion outside current building boundaries **improving efficiency** 

## PERKINS+WILL

**SOUTH - PURPLE** 

| Т | Toilet |
|---|--------|
|   |        |

Expanded multipurpose / multi-sport Fieldhouse allows simultaneous use

Proposed improvements minimizes expansion outside current building boundaries **improving efficiency** 