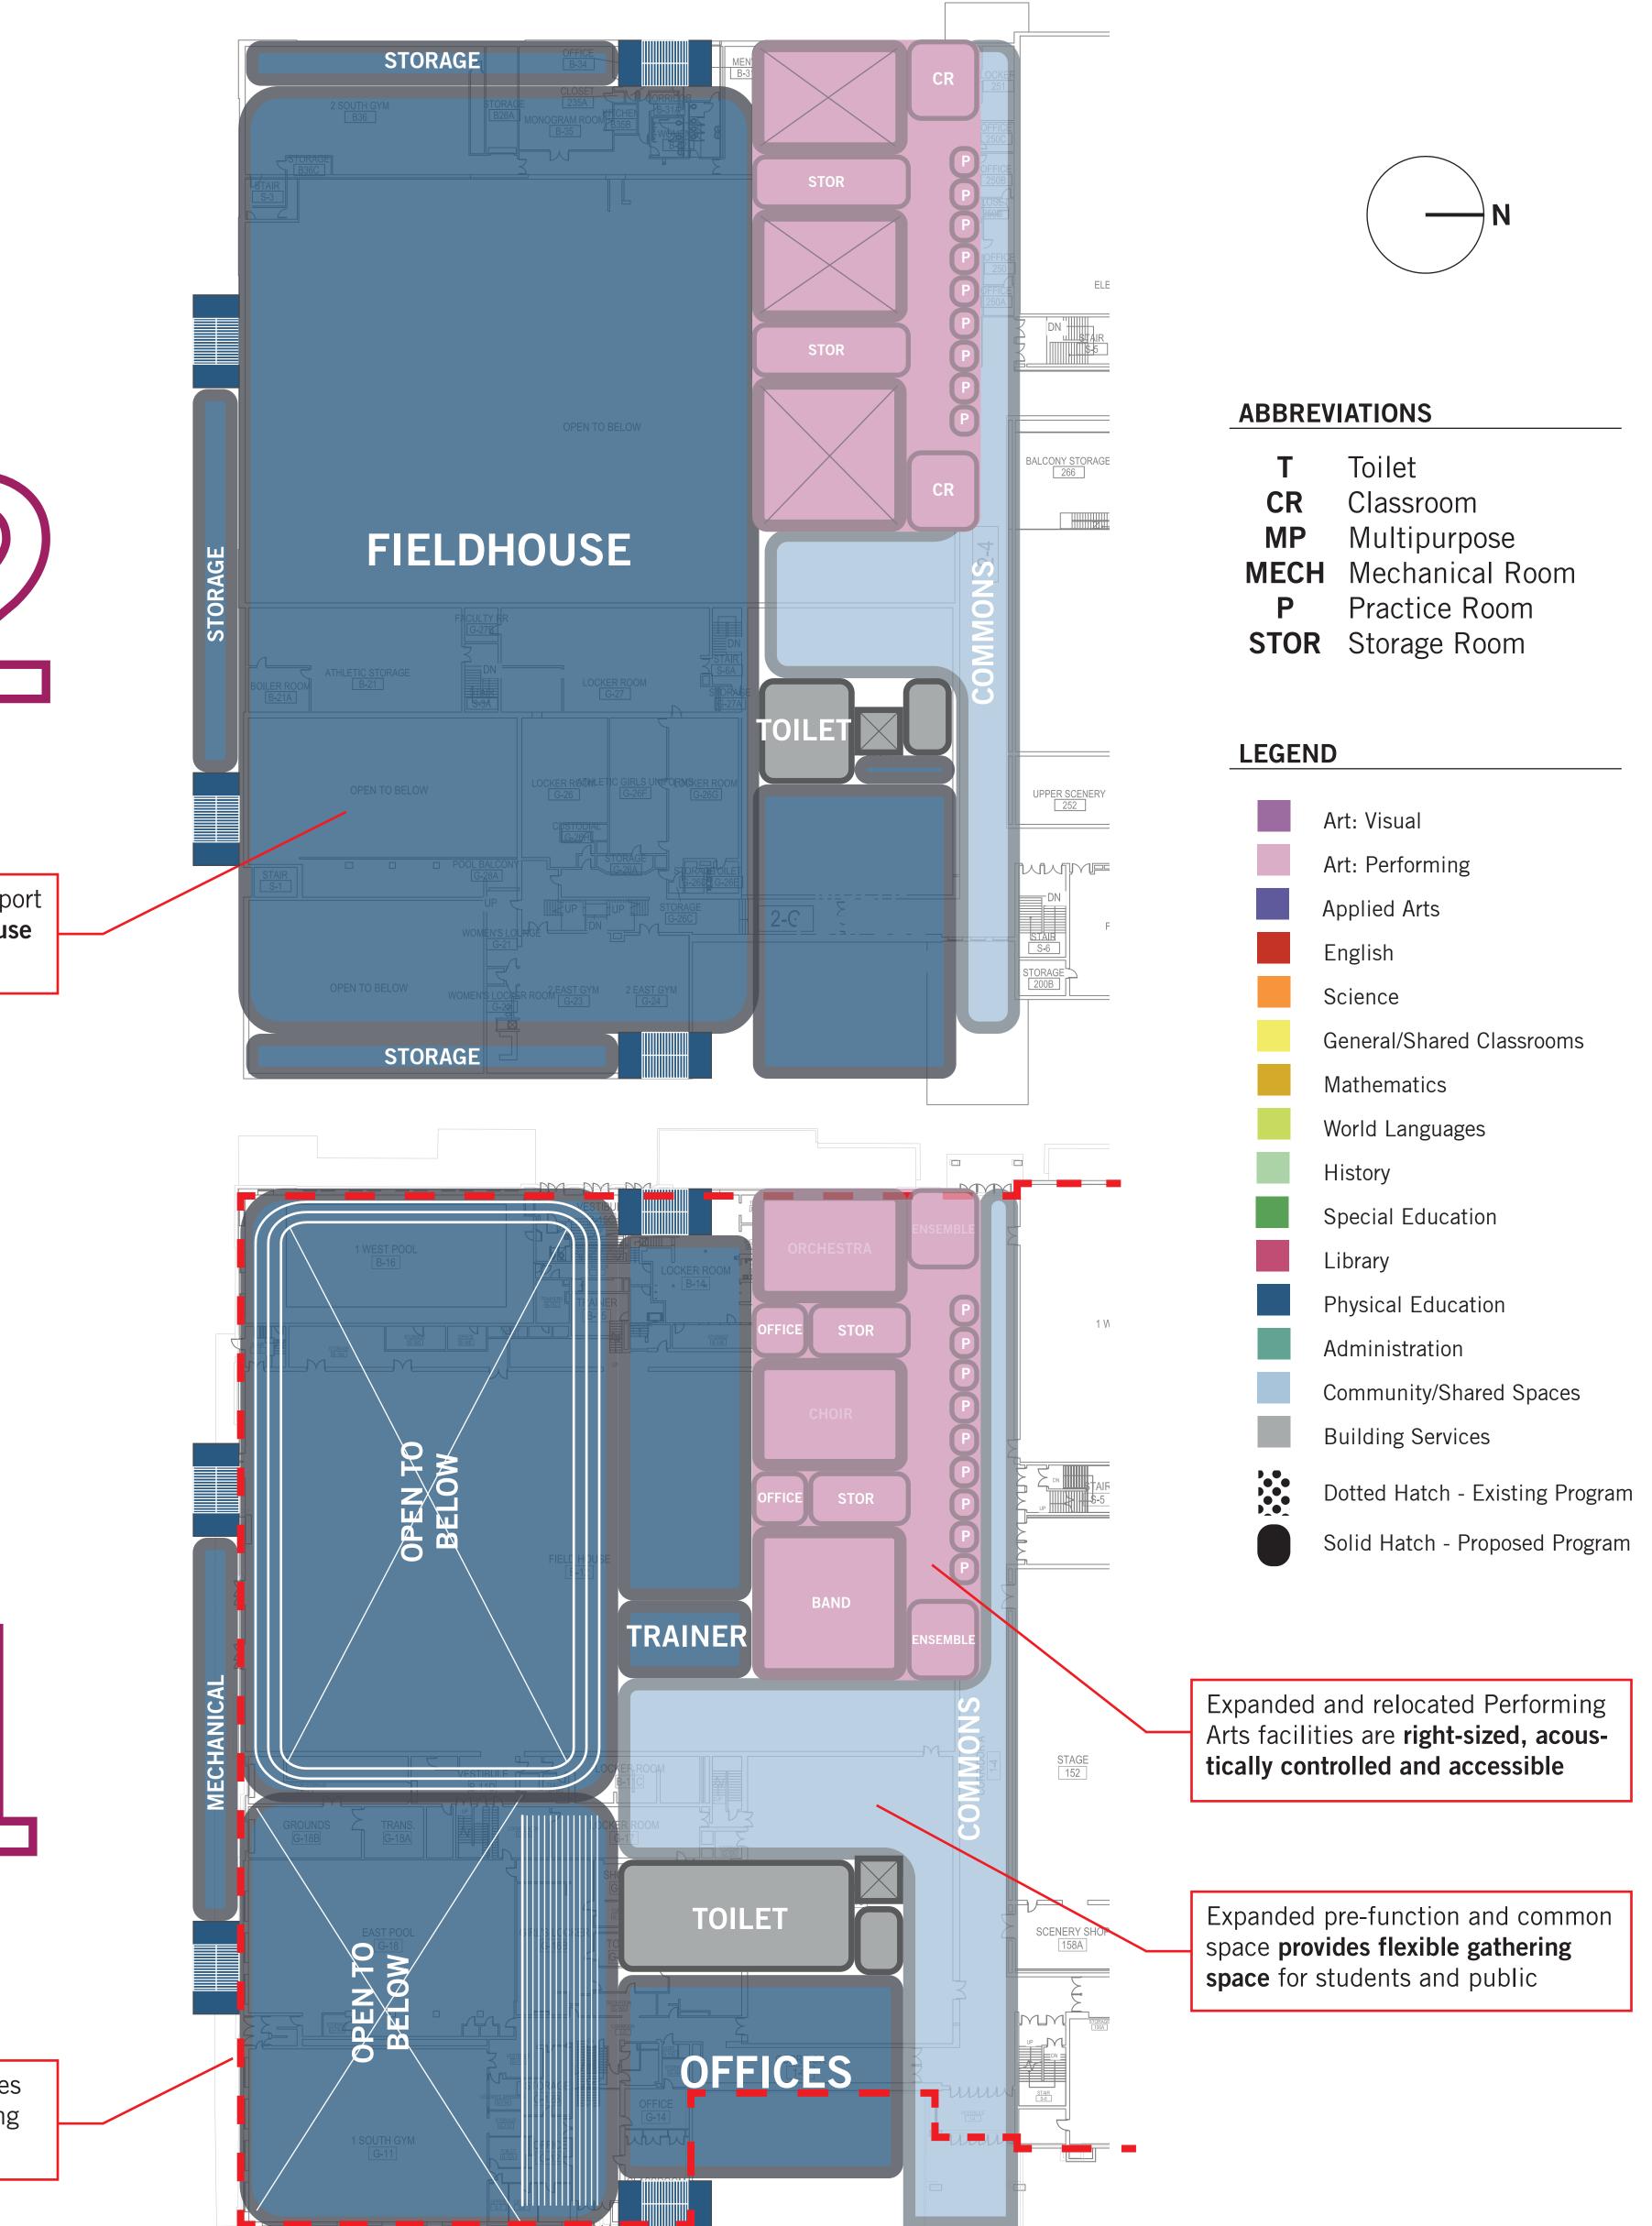

## PERKINS+WILL

**SOUTH - PURPLE** 

| Т | Toilet |
|---|--------|
|   |        |

Expanded multipurpose / multi-sport Fieldhouse allows simultaneous use

Proposed improvements minimizes expansion outside current building boundaries **improving efficiency** 