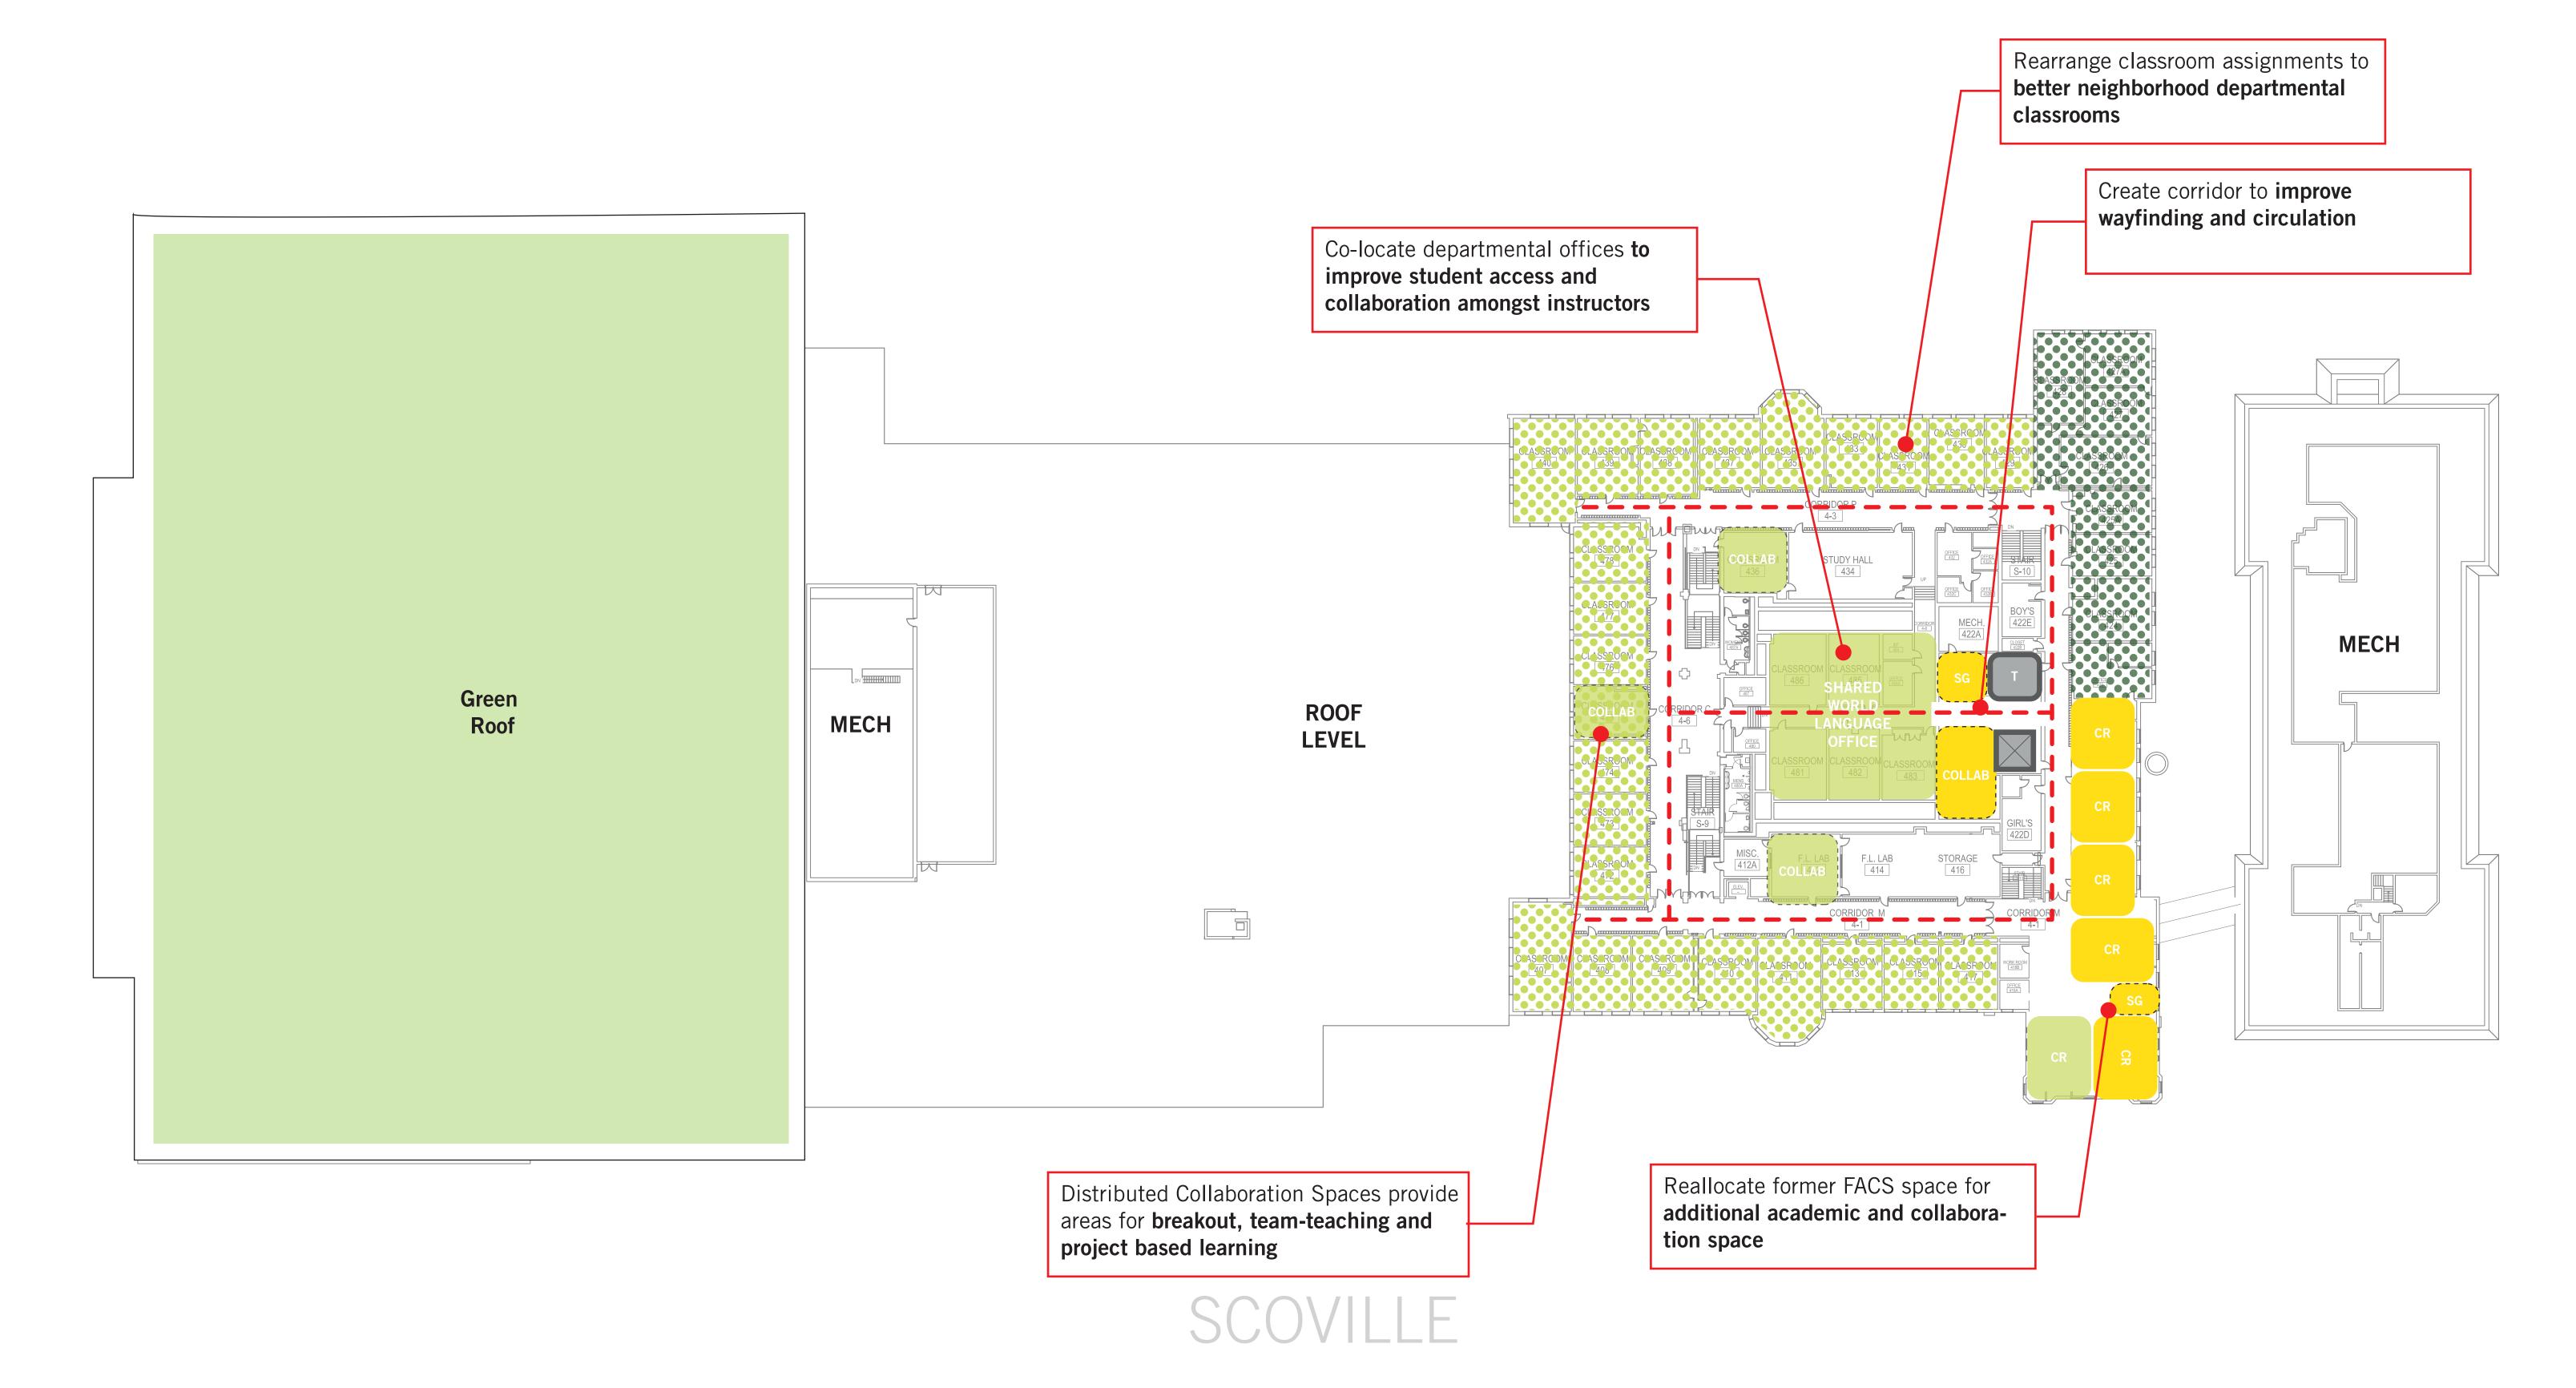

Community/Shared Spaces

Dotted Hatch - Existing Program

Solid Hatch - Proposed Program

Administration

**Building Services** 

MECH Mechanical Room

Elevator

SM GR Small Group

**SPED** 

**STOR** 

Science Lab Prep Room

Special Education

Storage Room









# LEGEND

Art: Visual

Art: Performing

Applied Arts

English
Science

General/Shared Classrooms

Mathematics

World Languages

History

Special Education

Physical Education

Community/Shared Spaces

Dotted Hatch - Existing Program

Solid Hatch - Proposed Program

Administration

**Building Services** 

Library

**T** Toilet

CR Classroom
COLLAB Collaboration Space
MECH Mechanical Room
PREP Science Lab Prep Room
SM GR Small Group

**ABBREVIATIONS & SYMBOLS** 

SPED Special Education
STOR Storage Room
Elevator

















### Special Education Art: Visual Art: Performing Library Applied Arts Physical Education Administration

Community/Shared Spaces

Dotted Hatch - Existing Program

Solid Hatch - Proposed Program

**Building Services** 

English Science General/Shared Classrooms

**LEGEND** 

Mathematics

World Languages History

# **ABBREVIATIONS & SYMBOLS**

Toilet Classroom **COLLAB** Collaboration Space MECH Mechanical Room Science Lab Prep Room SM GR Small Group **SPED** Special Education STOR Storage Room Elevator