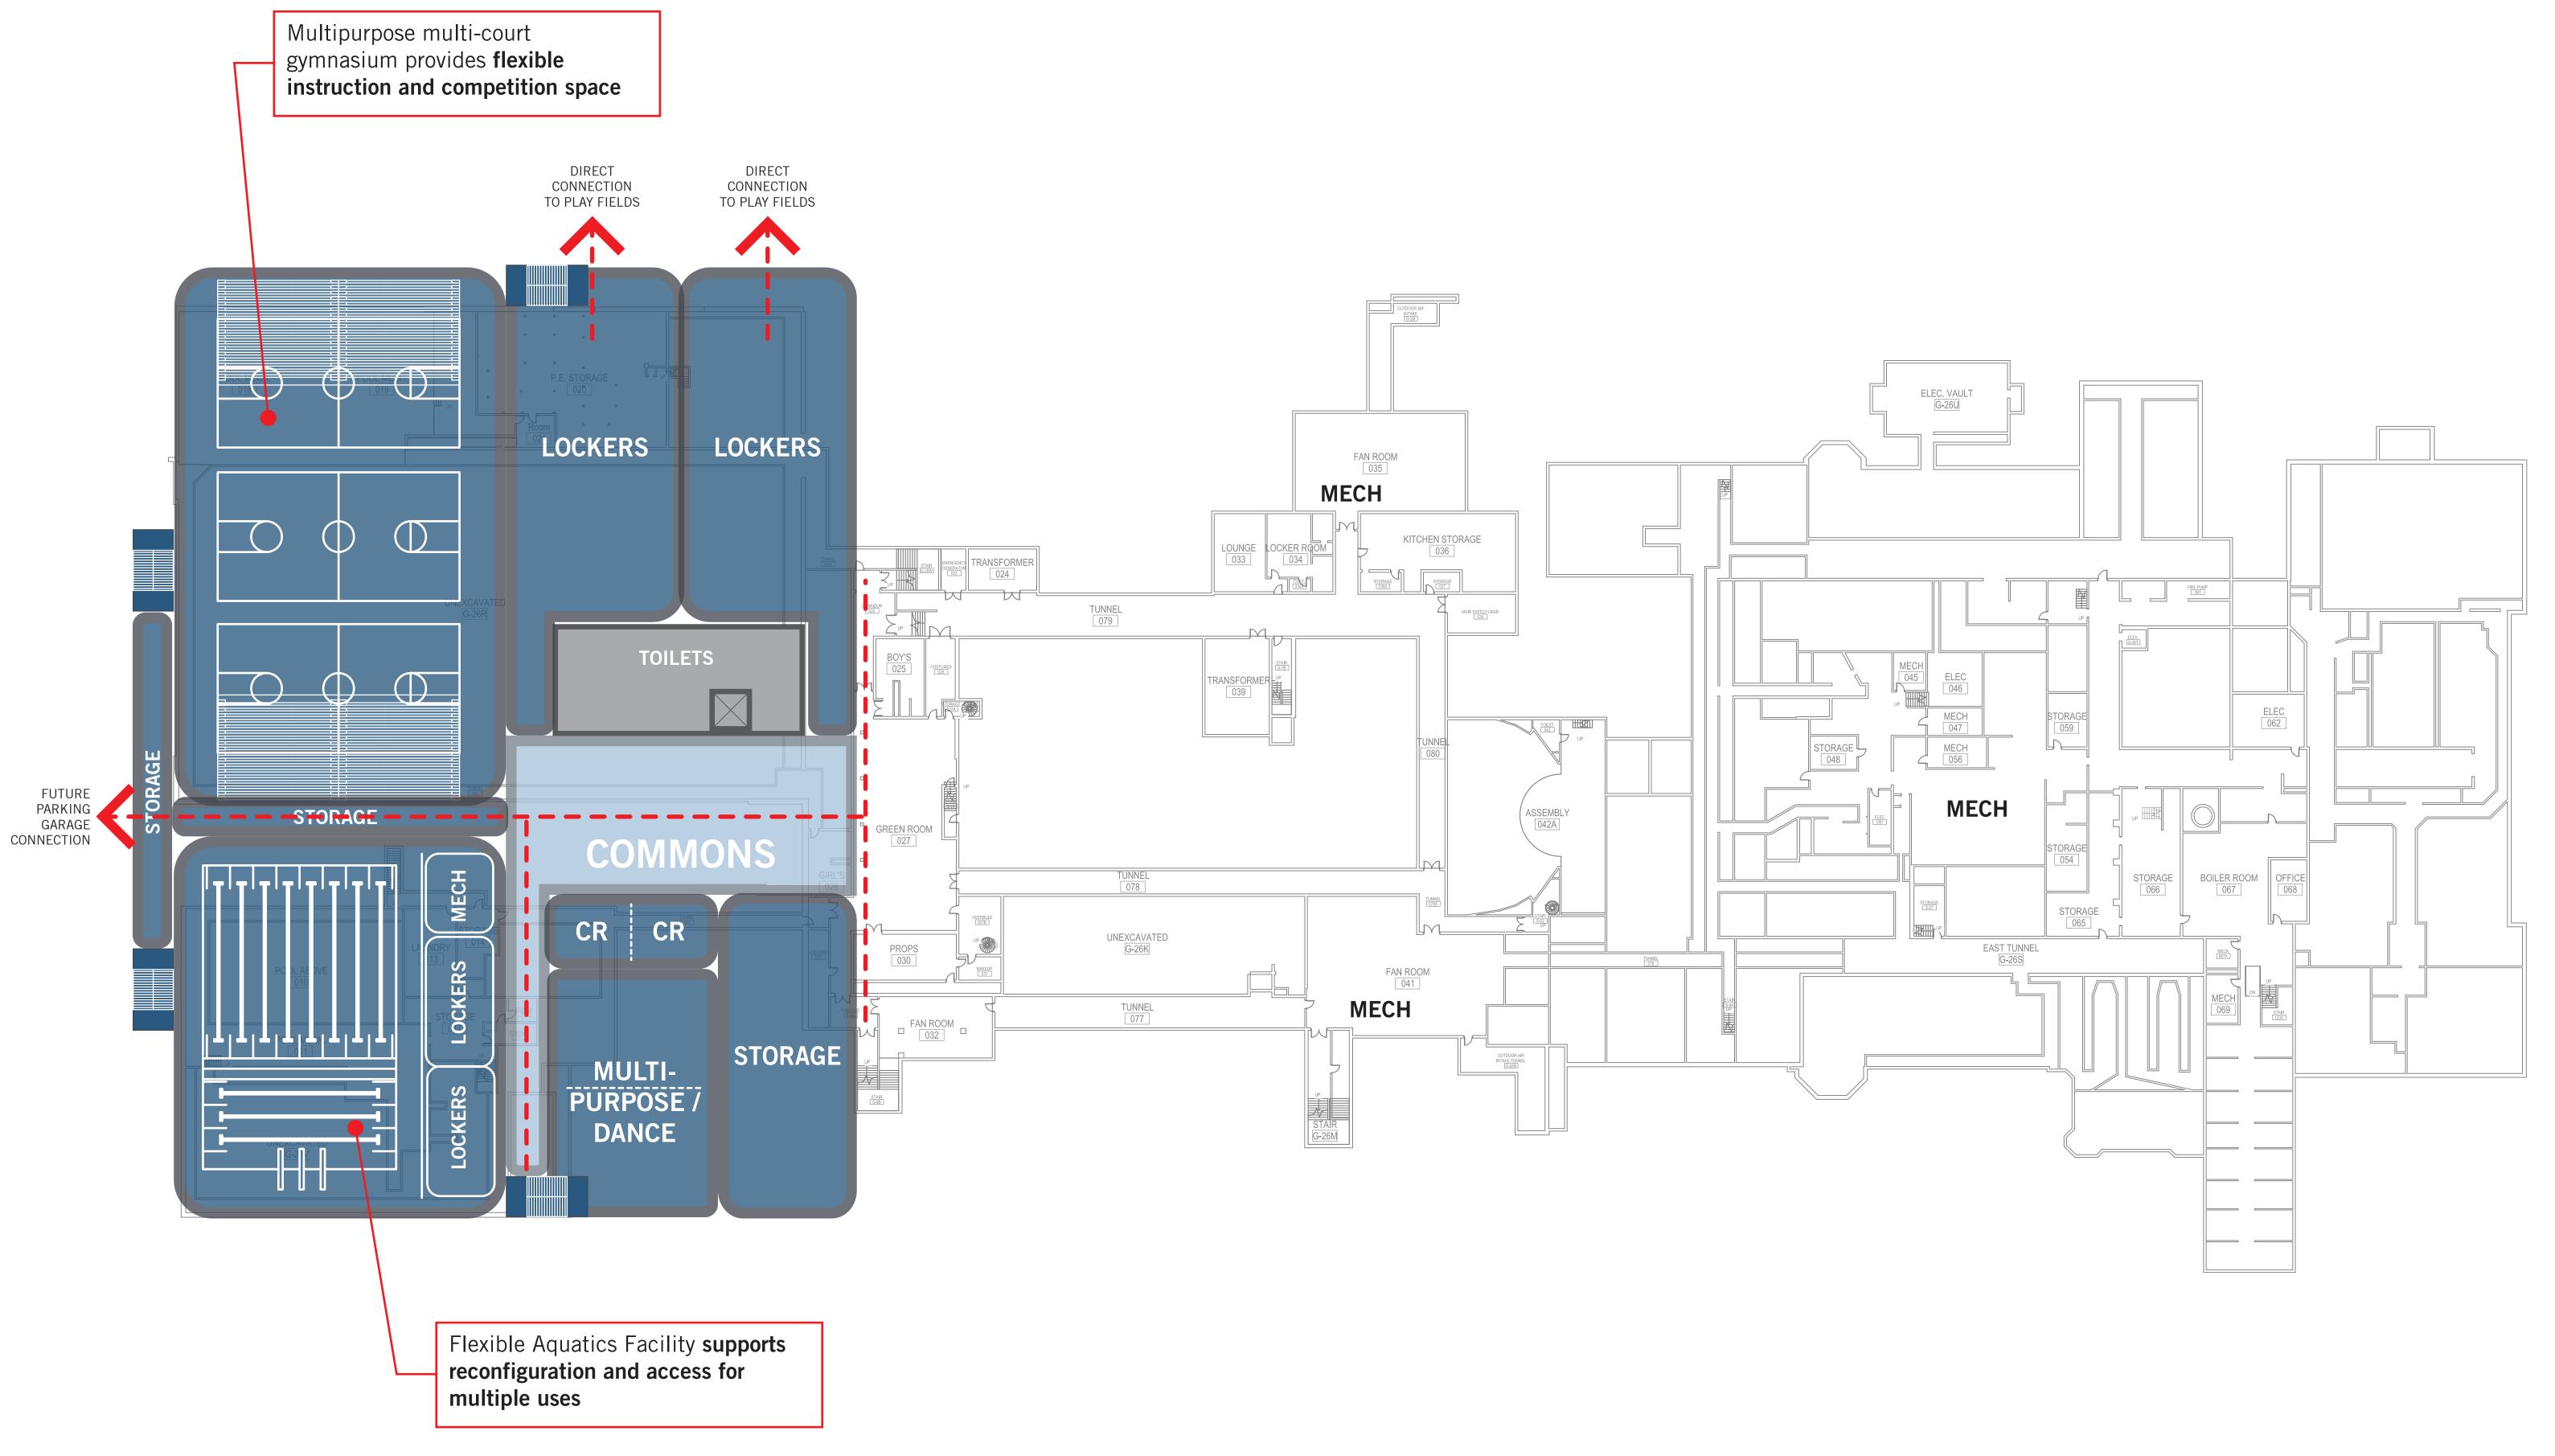

# **LEGEND**

Art: Visual Art: Performing Applied Arts English Science General/Shared Classrooms Mathematics

World Languages

History

Special Education

Library

Physical Education

Administration

Community/Shared Spaces

**Building Services** 

Dotted Hatch - Existing Program Solid Hatch - Proposed Program

# **ABBREVIATIONS & SYMBOLS**

Toilet Classroom **COLLAB** Collaboration Space MECH Mechanical Room Science Lab Prep Room SM GR Small Group **SPED** Special Education Storage Room STOR Elevator





PERKINS+WILL



Applied Arts

Mathematics

World Languages

General/Shared Classrooms

English

Science

History

Physical Education

Community/Shared Spaces

Dotted Hatch - Existing Program

Solid Hatch - Proposed Program

Administration

**Building Services** 

MECH Mechanical Room