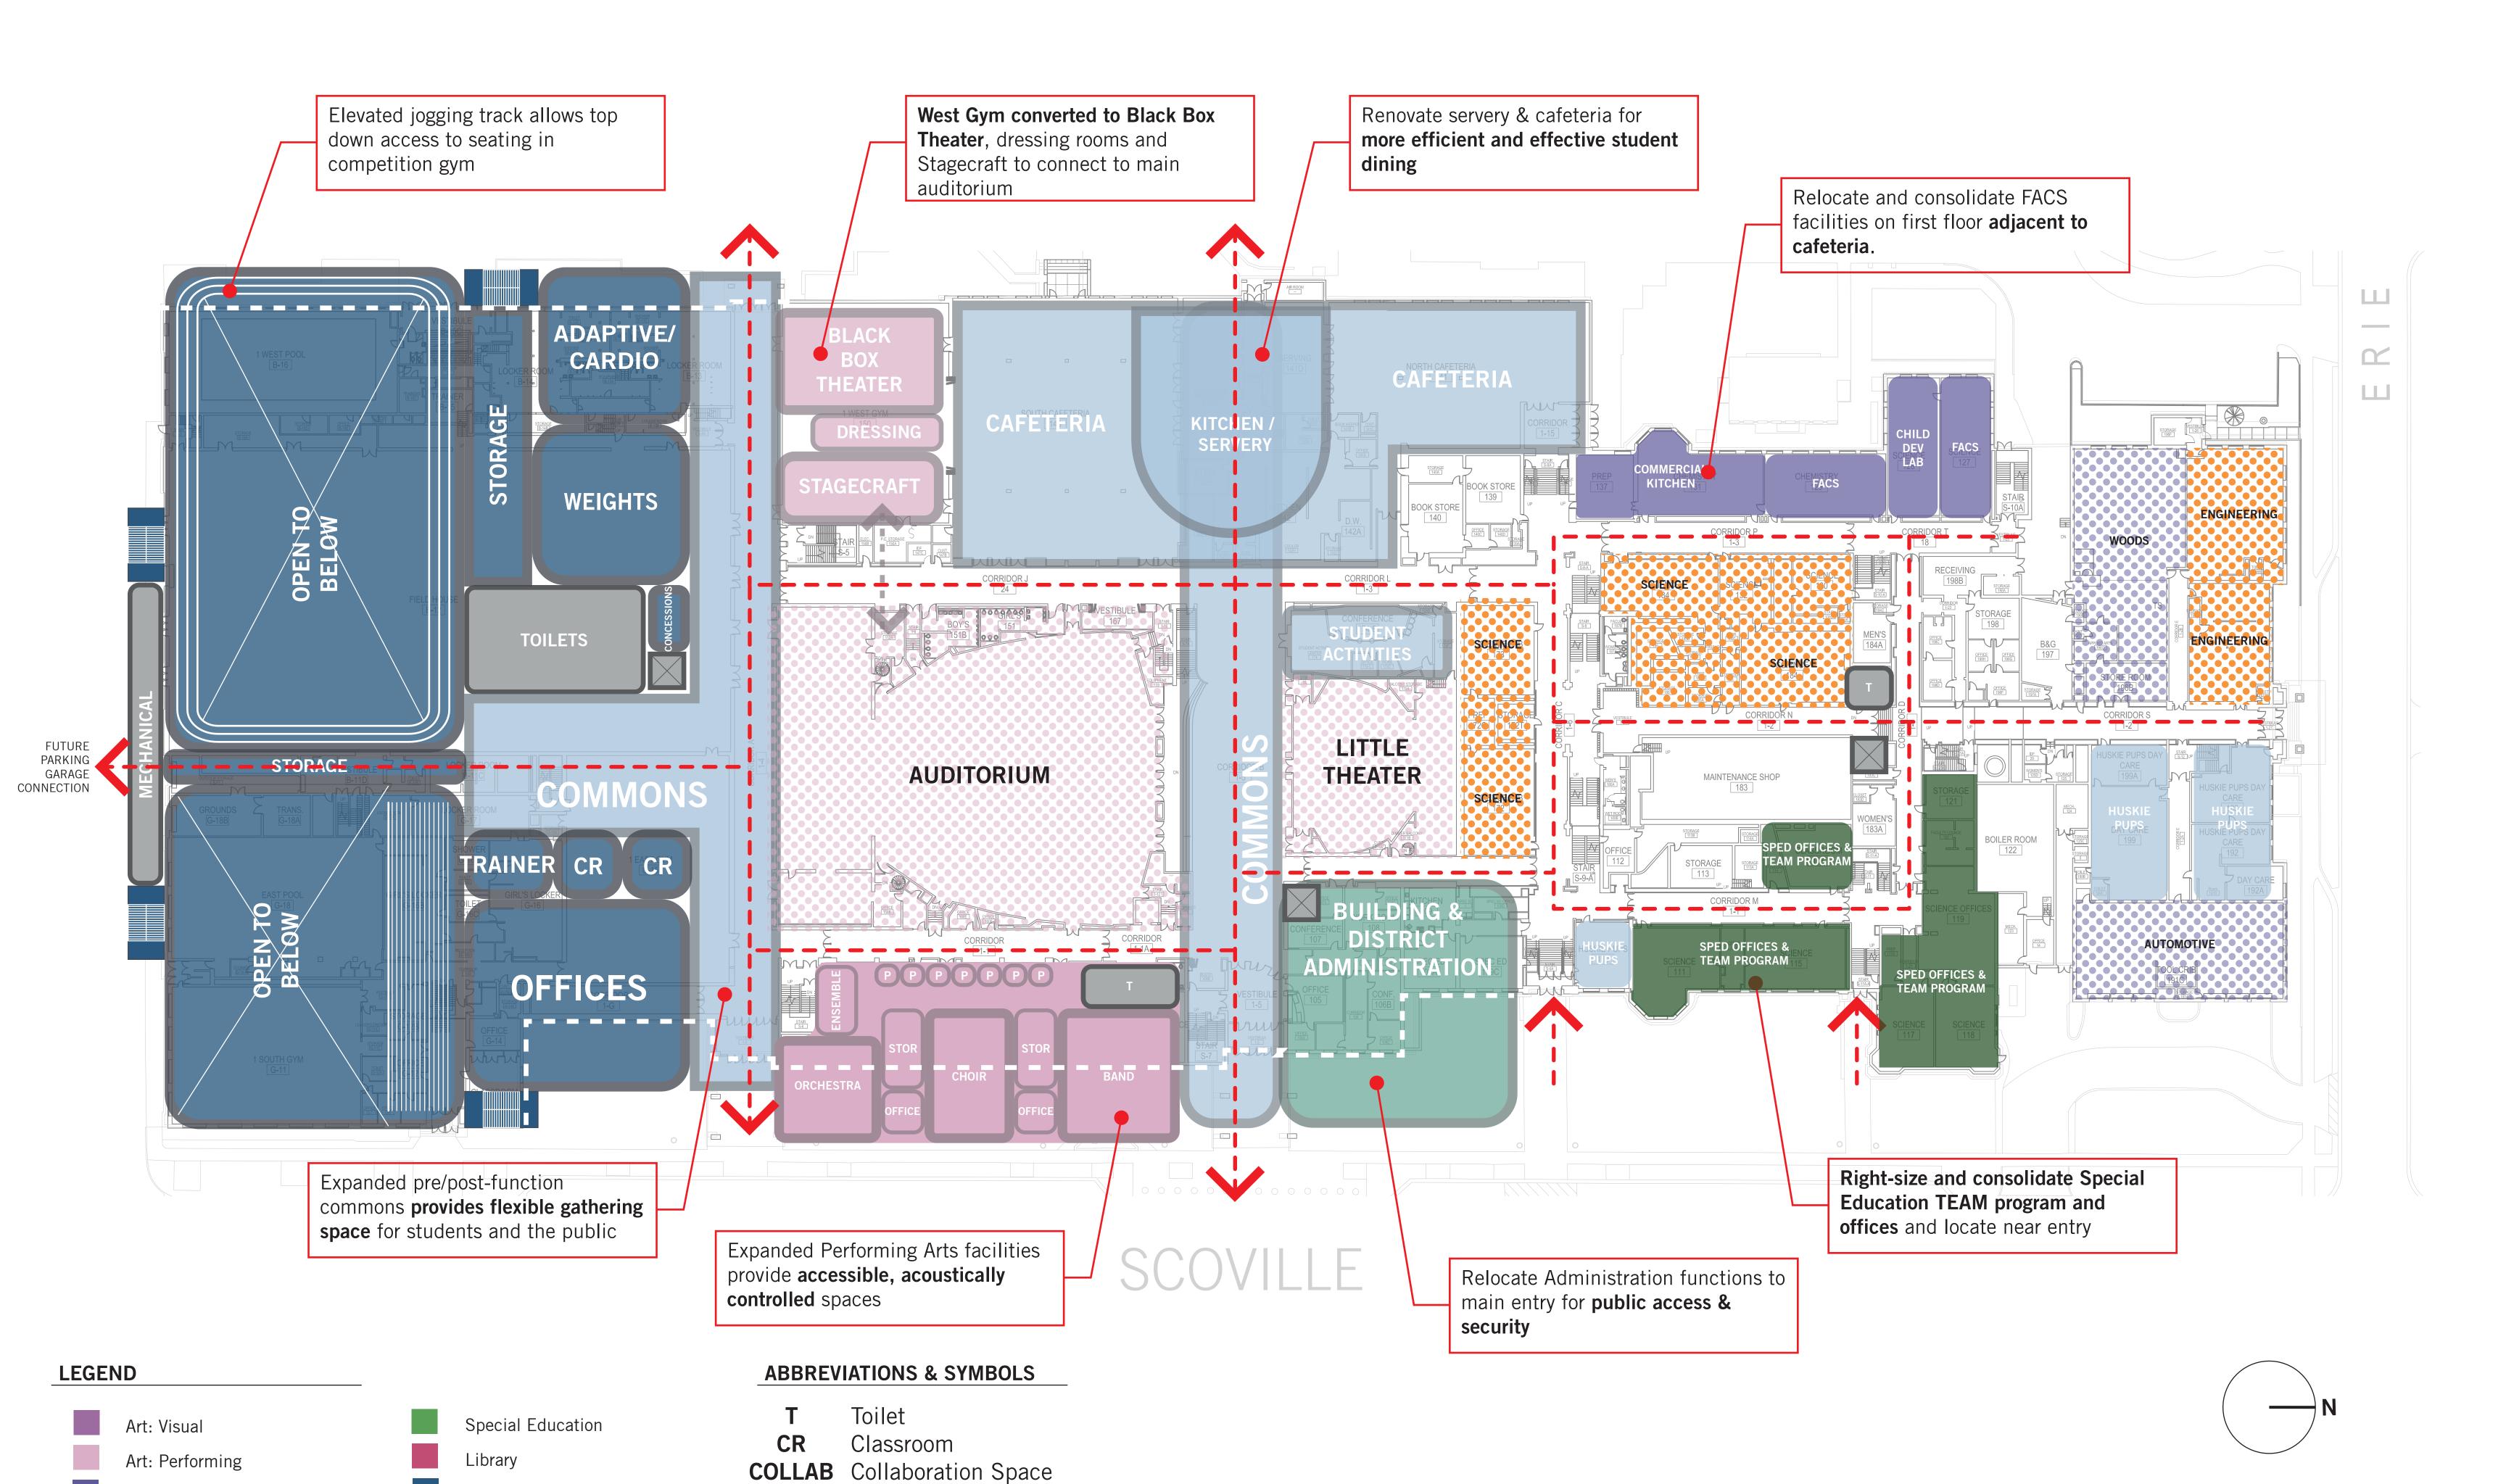

s

World Languages

History

Special Education

Library

Physical Education

Administration

Community/Shared Spaces

**Building Services** 

Dotted Hatch - Existing Program Solid Hatch - Proposed Program

# **ABBREVIATIONS & SYMBOLS**

Toilet Classroom **COLLAB** Collaboration Space MECH Mechanical Room Science Lab Prep Room SM GR Small Group **SPED** Special Education Storage Room STOR Elevator





PERKINS+WILL



Applied Arts

Mathematics

World Languages

General/Shared Classrooms

English

Science

History

Physical Education

Community/Shared Spaces

Dotted Hatch - Existing Program

Solid Hatch - Proposed Program

Administration

**Building Services** 

MECH Mechanical Room

Elevator

SM GR Small Group

**SPED** 

**STOR** 

Science Lab Prep Room

Special Education

Storage Room









# LEGEND

Art: Visual

Art: Performing

Applied Arts

English
Science

General/Shared Classrooms

Mathematics

World Languages

History

Special Education

Physical Education

Community/Shared Spaces

Dotted Hatch - Existing Program

Solid Hatch - Proposed Program

Administration

**Building Services** 

Library

**T** Toilet

CR Classroom
COLLAB Collaboration Space
MECH Mechanical Room
PREP Science Lab Prep Room
SM GR Small Group

**ABBREVIATIONS & SYMBOLS** 

SPED Special Education
STOR Storage Room
Elevator

















### Special Education Art: Visual Art: Performing Library Applied Arts Physical Education Administration

Community/Shared Spaces

Dotted Hatch - Existing Program

Solid Hatch - Proposed Program

**Building Services** 

English Science General/Shared Classrooms