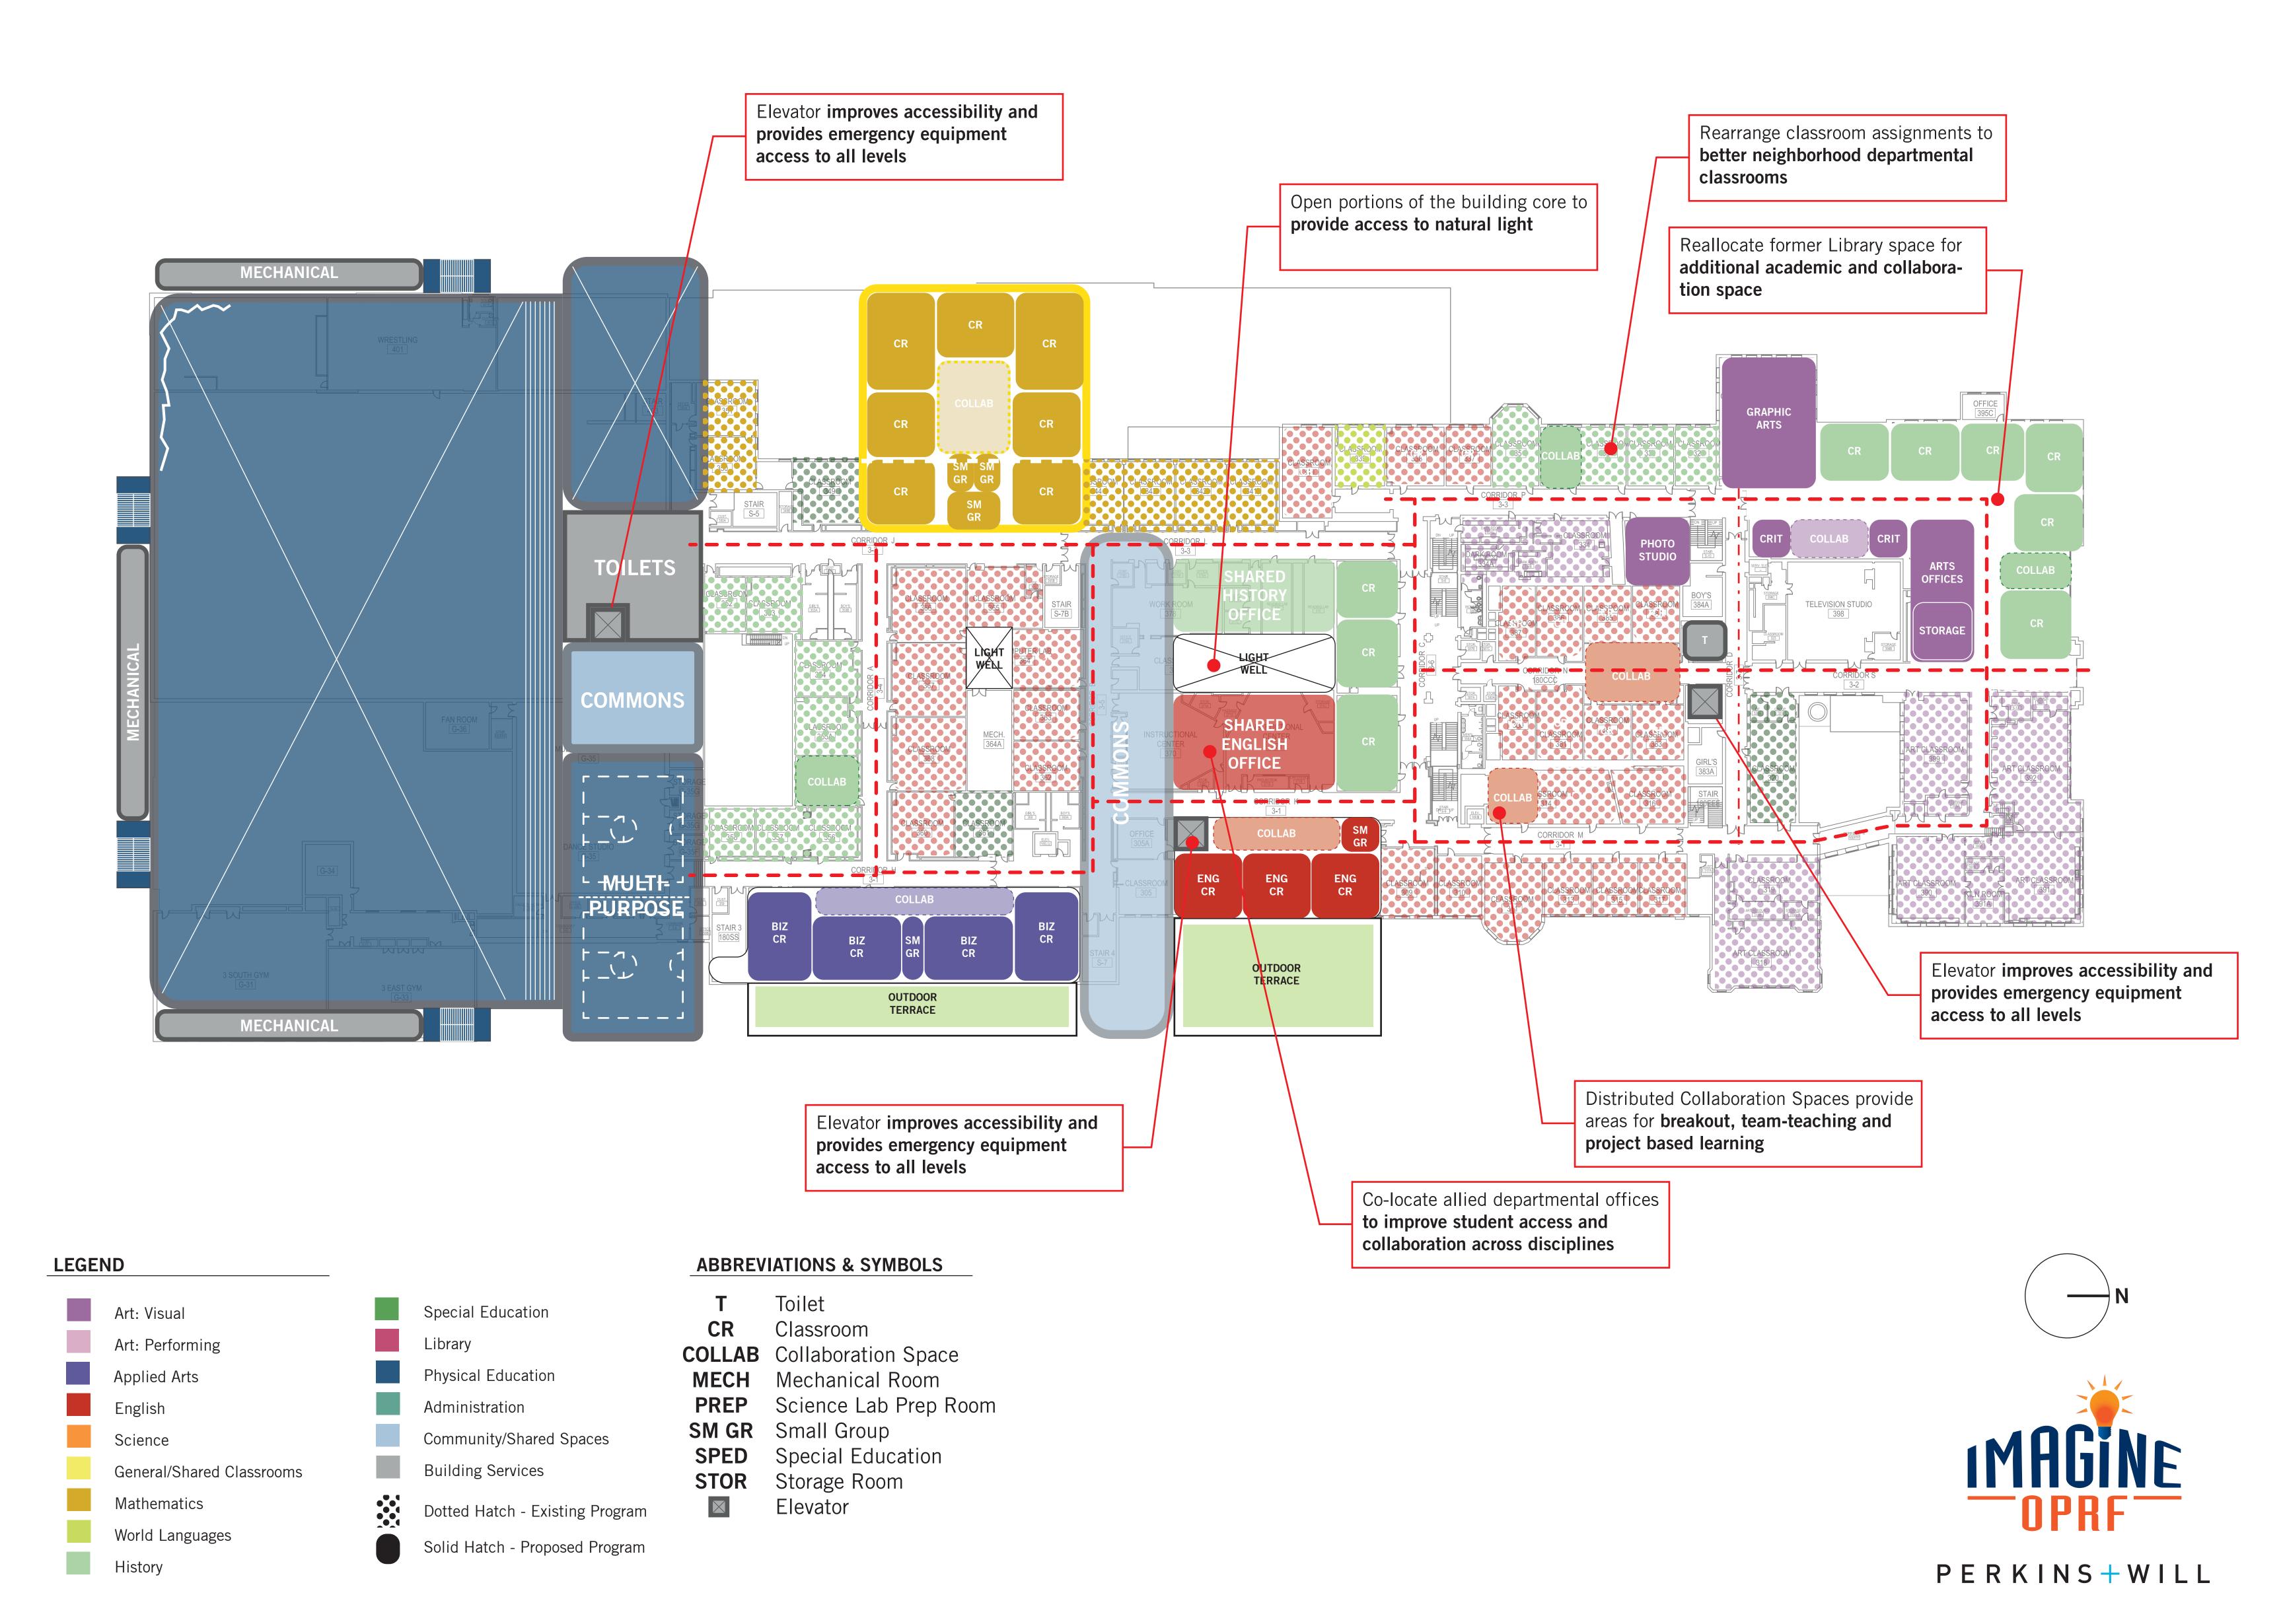

# **LEGEND**

Art: Visual Art: Performing Applied Arts English Science General/Shared Classrooms Mathematics

World Languages

History

Special Education

Library

Physical Education

Administration

Community/Shared Spaces

**Building Services** 

Dotted Hatch - Existing Program Solid Hatch - Proposed Program

# **ABBREVIATIONS & SYMBOLS**

Toilet Classroom **COLLAB** Collaboration Space MECH Mechanical Room Science Lab Prep Room SM GR Small Group **SPED** Special Education Storage Room STOR Elevator

PERKINS+WILL

Applied Arts

Mathematics

World Languages

General/Shared Classrooms

English

Science

History

Physical Education

Community/Shared Spaces

Dotted Hatch - Existing Program

Solid Hatch - Proposed Program

Administration

**Building Services** 

MECH Mechanical Room

Elevator

SM GR Small Group

**SPED** 

**STOR** 

Science Lab Prep Room

Special Education

Storage Room

# LEGEND

Art: Visual

Art: Performing

Applied Arts

English
Science

General/Shared Classrooms

Mathematics

World Languages

History

Special Education

Physical Education

Community/Shared Spaces

Dotted Hatch - Existing Program

Solid Hatch - Proposed Program

Administration

**Building Services** 

Library

**T** Toilet

CR Classroom
COLLAB Collaboration Space
MECH Mechanical Room
PREP Science Lab Prep Room
SM GR Small Group

**ABBREVIATIONS & SYMBOLS** 

SPED Special Education
STOR Storage Room
Elevator

### Special Education Art: Visual Art: Performing Library Applied Arts Physical Education Administration

Community/Shared Spaces

Dotted Hatch - Existing Program

Solid Hatch - Proposed Program

**Building Services** 

English Science General/Shared Classrooms

**LEGEND** 

Mathematics

World Languages History

# **ABBREVIATIONS & SYMBOLS**

Toilet Classroom **COLLAB** Collaboration Space MECH Mechanical Room Science Lab Prep Room SM GR Small Group **SPED** Special Education STOR Storage Room Elevator