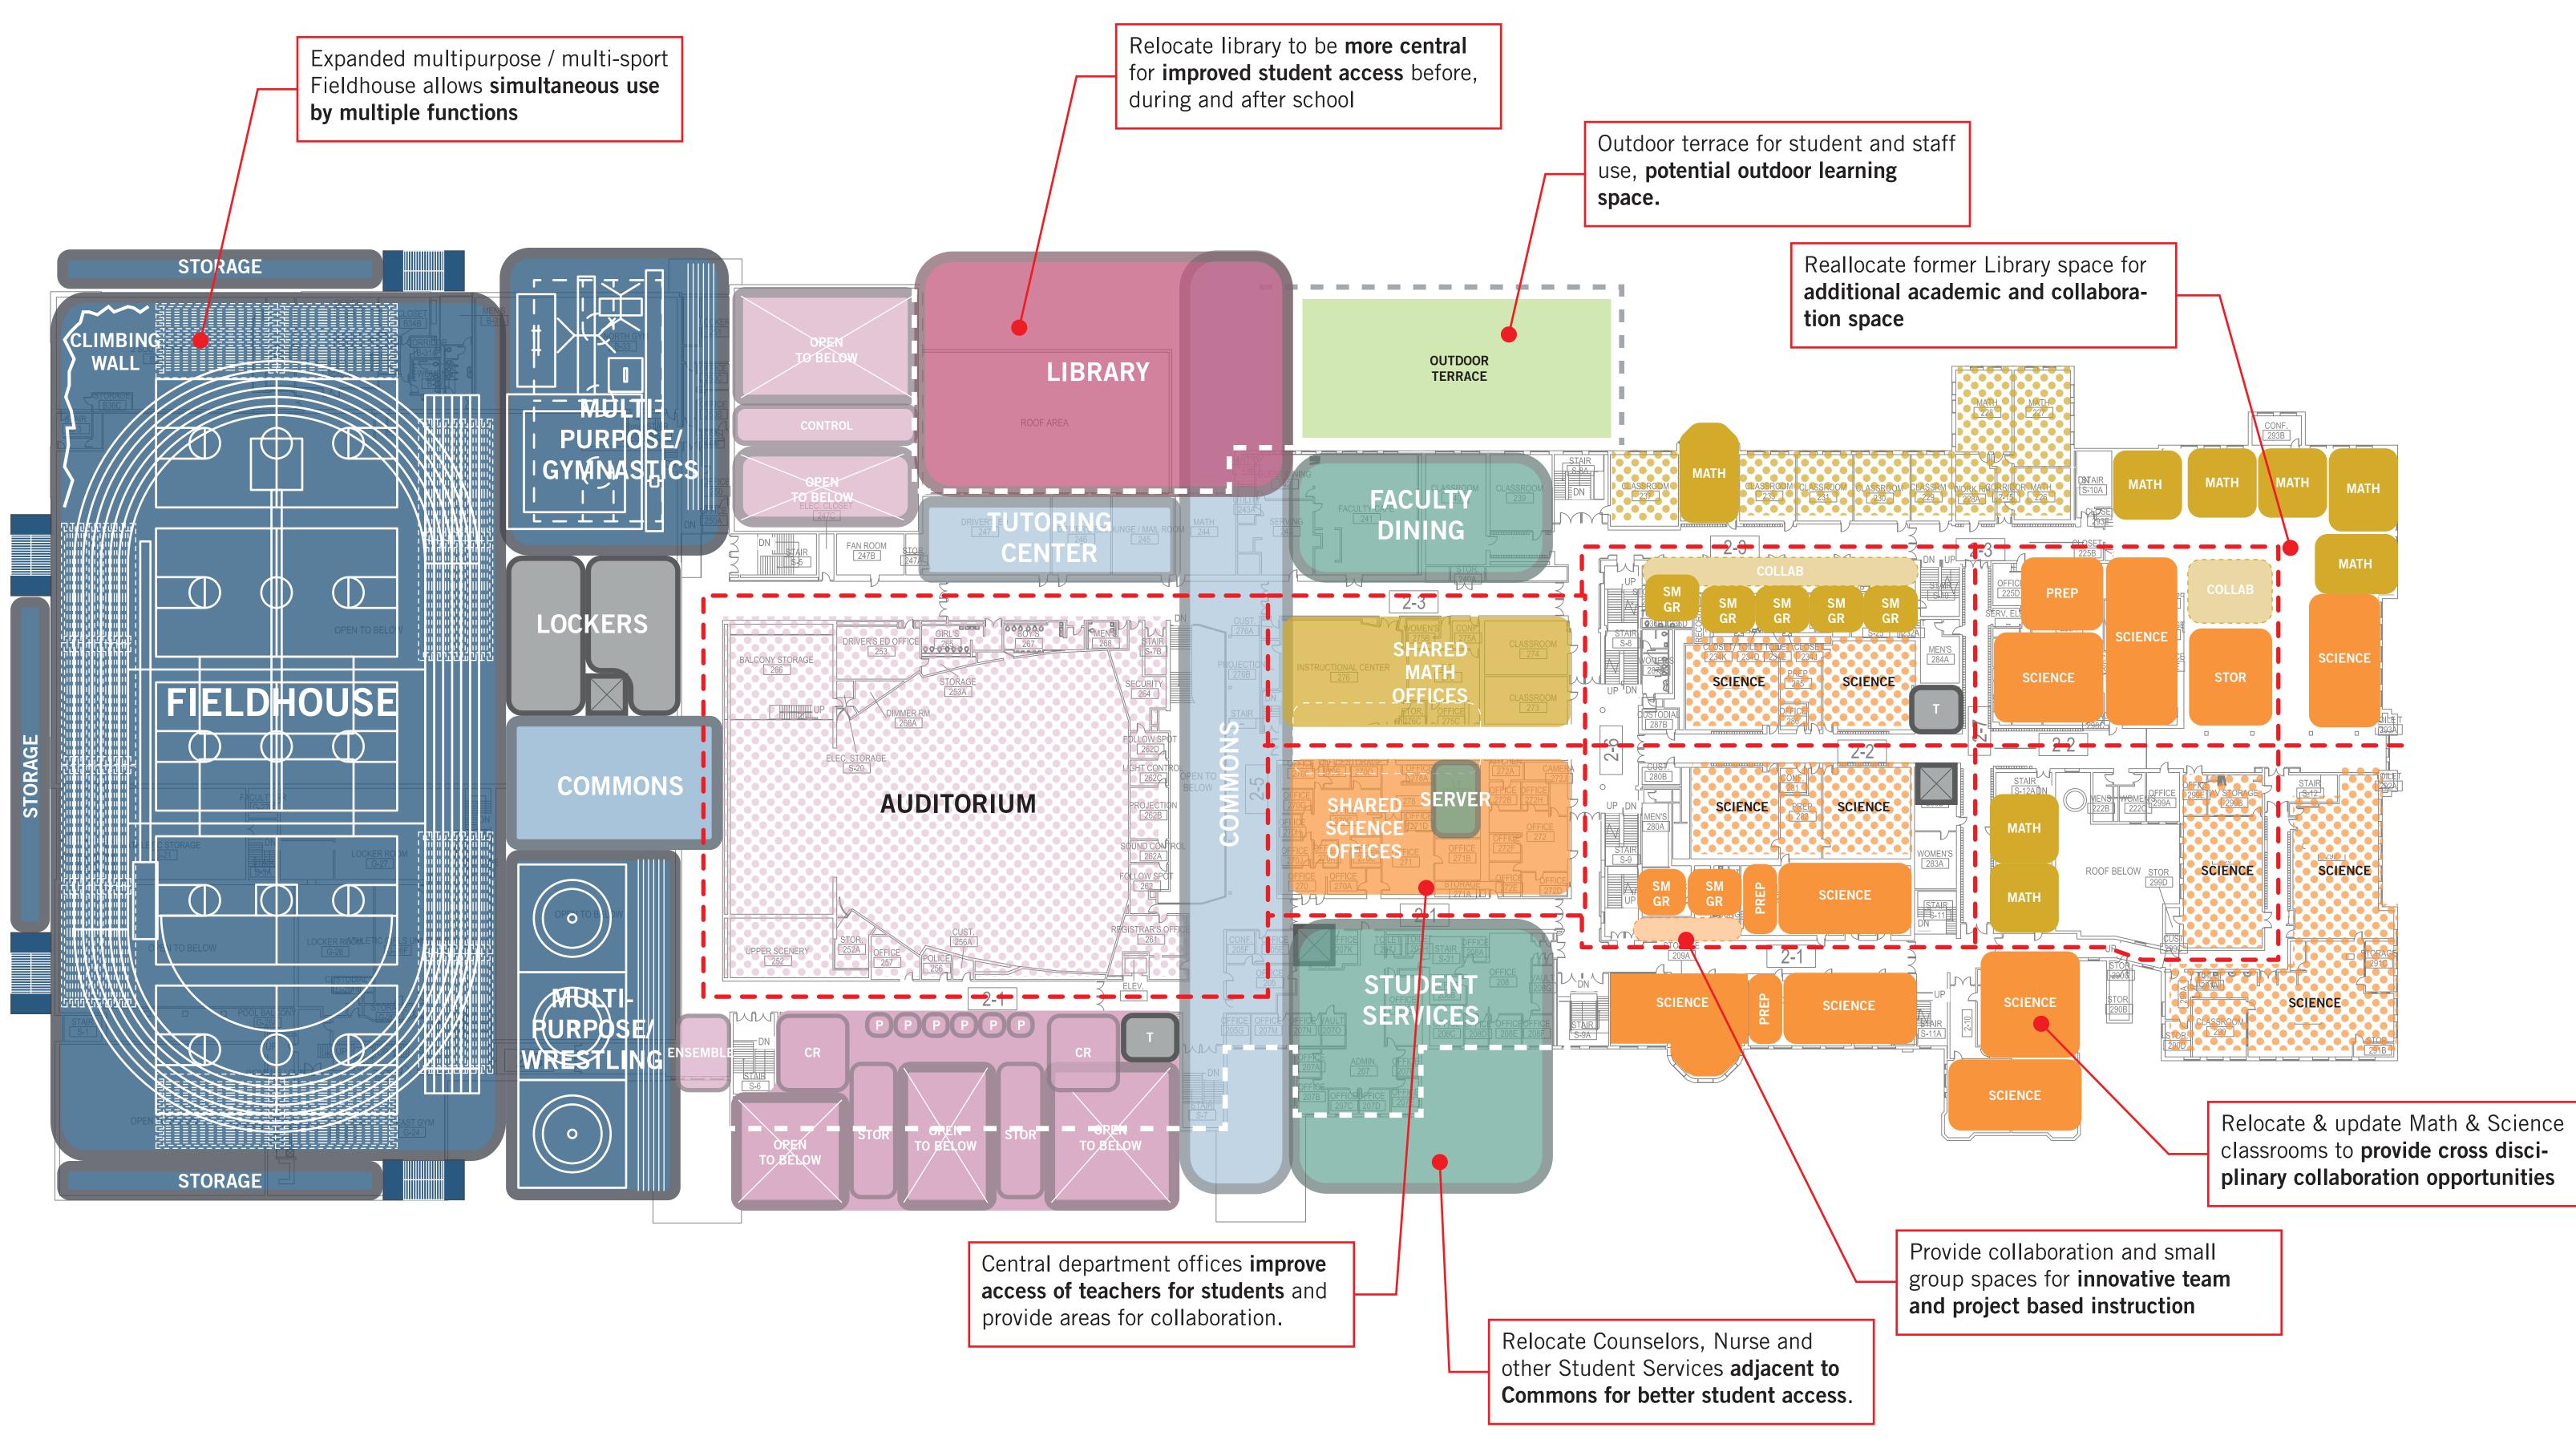

orld Languages

History

Special Education

Library

Physical Education

Administration

Community/Shared Spaces

**Building Services** 

Dotted Hatch - Existing Program Solid Hatch - Proposed Program

# **ABBREVIATIONS & SYMBOLS**

Toilet Classroom **COLLAB** Collaboration Space MECH Mechanical Room Science Lab Prep Room SM GR Small Group **SPED** Special Education Storage Room STOR Elevator





PERKINS+WILL



Applied Arts

Mathematics

World Languages

General/Shared Classrooms

English

Science

History

Physical Education

Community/Shared Spaces

Dotted Hatch - Existing Program

Solid Hatch - Proposed Program

Administration

**Building Services** 

MECH Mechanical Room

Elevator

SM GR Small Group

**SPED** 

**STOR** 

Science Lab Prep Room

Special Education

Storage Room









# LEGEND

Art: Visual

Art: Performing

Applied Arts

English
Science

General/Shared Classrooms

Mathematics

World Languages

History

Special Education

Physical Education

Community/Shared Spaces

Dotted Hatch - Existing Program

Solid Hatch - Proposed Program

Administration

**Building Services** 

Library

**T** Toilet

CR Classroom
COLLAB Collaboration Space
MECH Mechanical Room
PREP Science Lab Prep Room
SM GR Small Group

**ABBREVIATIONS & SYMBOLS** 

SPED Special Education
STOR Storage Room
Elevator

















### Special Education Art: Visual Art: Performing Library Applied Arts Physical Education Administration

Community/Shared Spaces

Dotted Hatch - Existing Program

Solid Hatch - Proposed Program

**Building Services** 

English Science General/Shared Classrooms

**