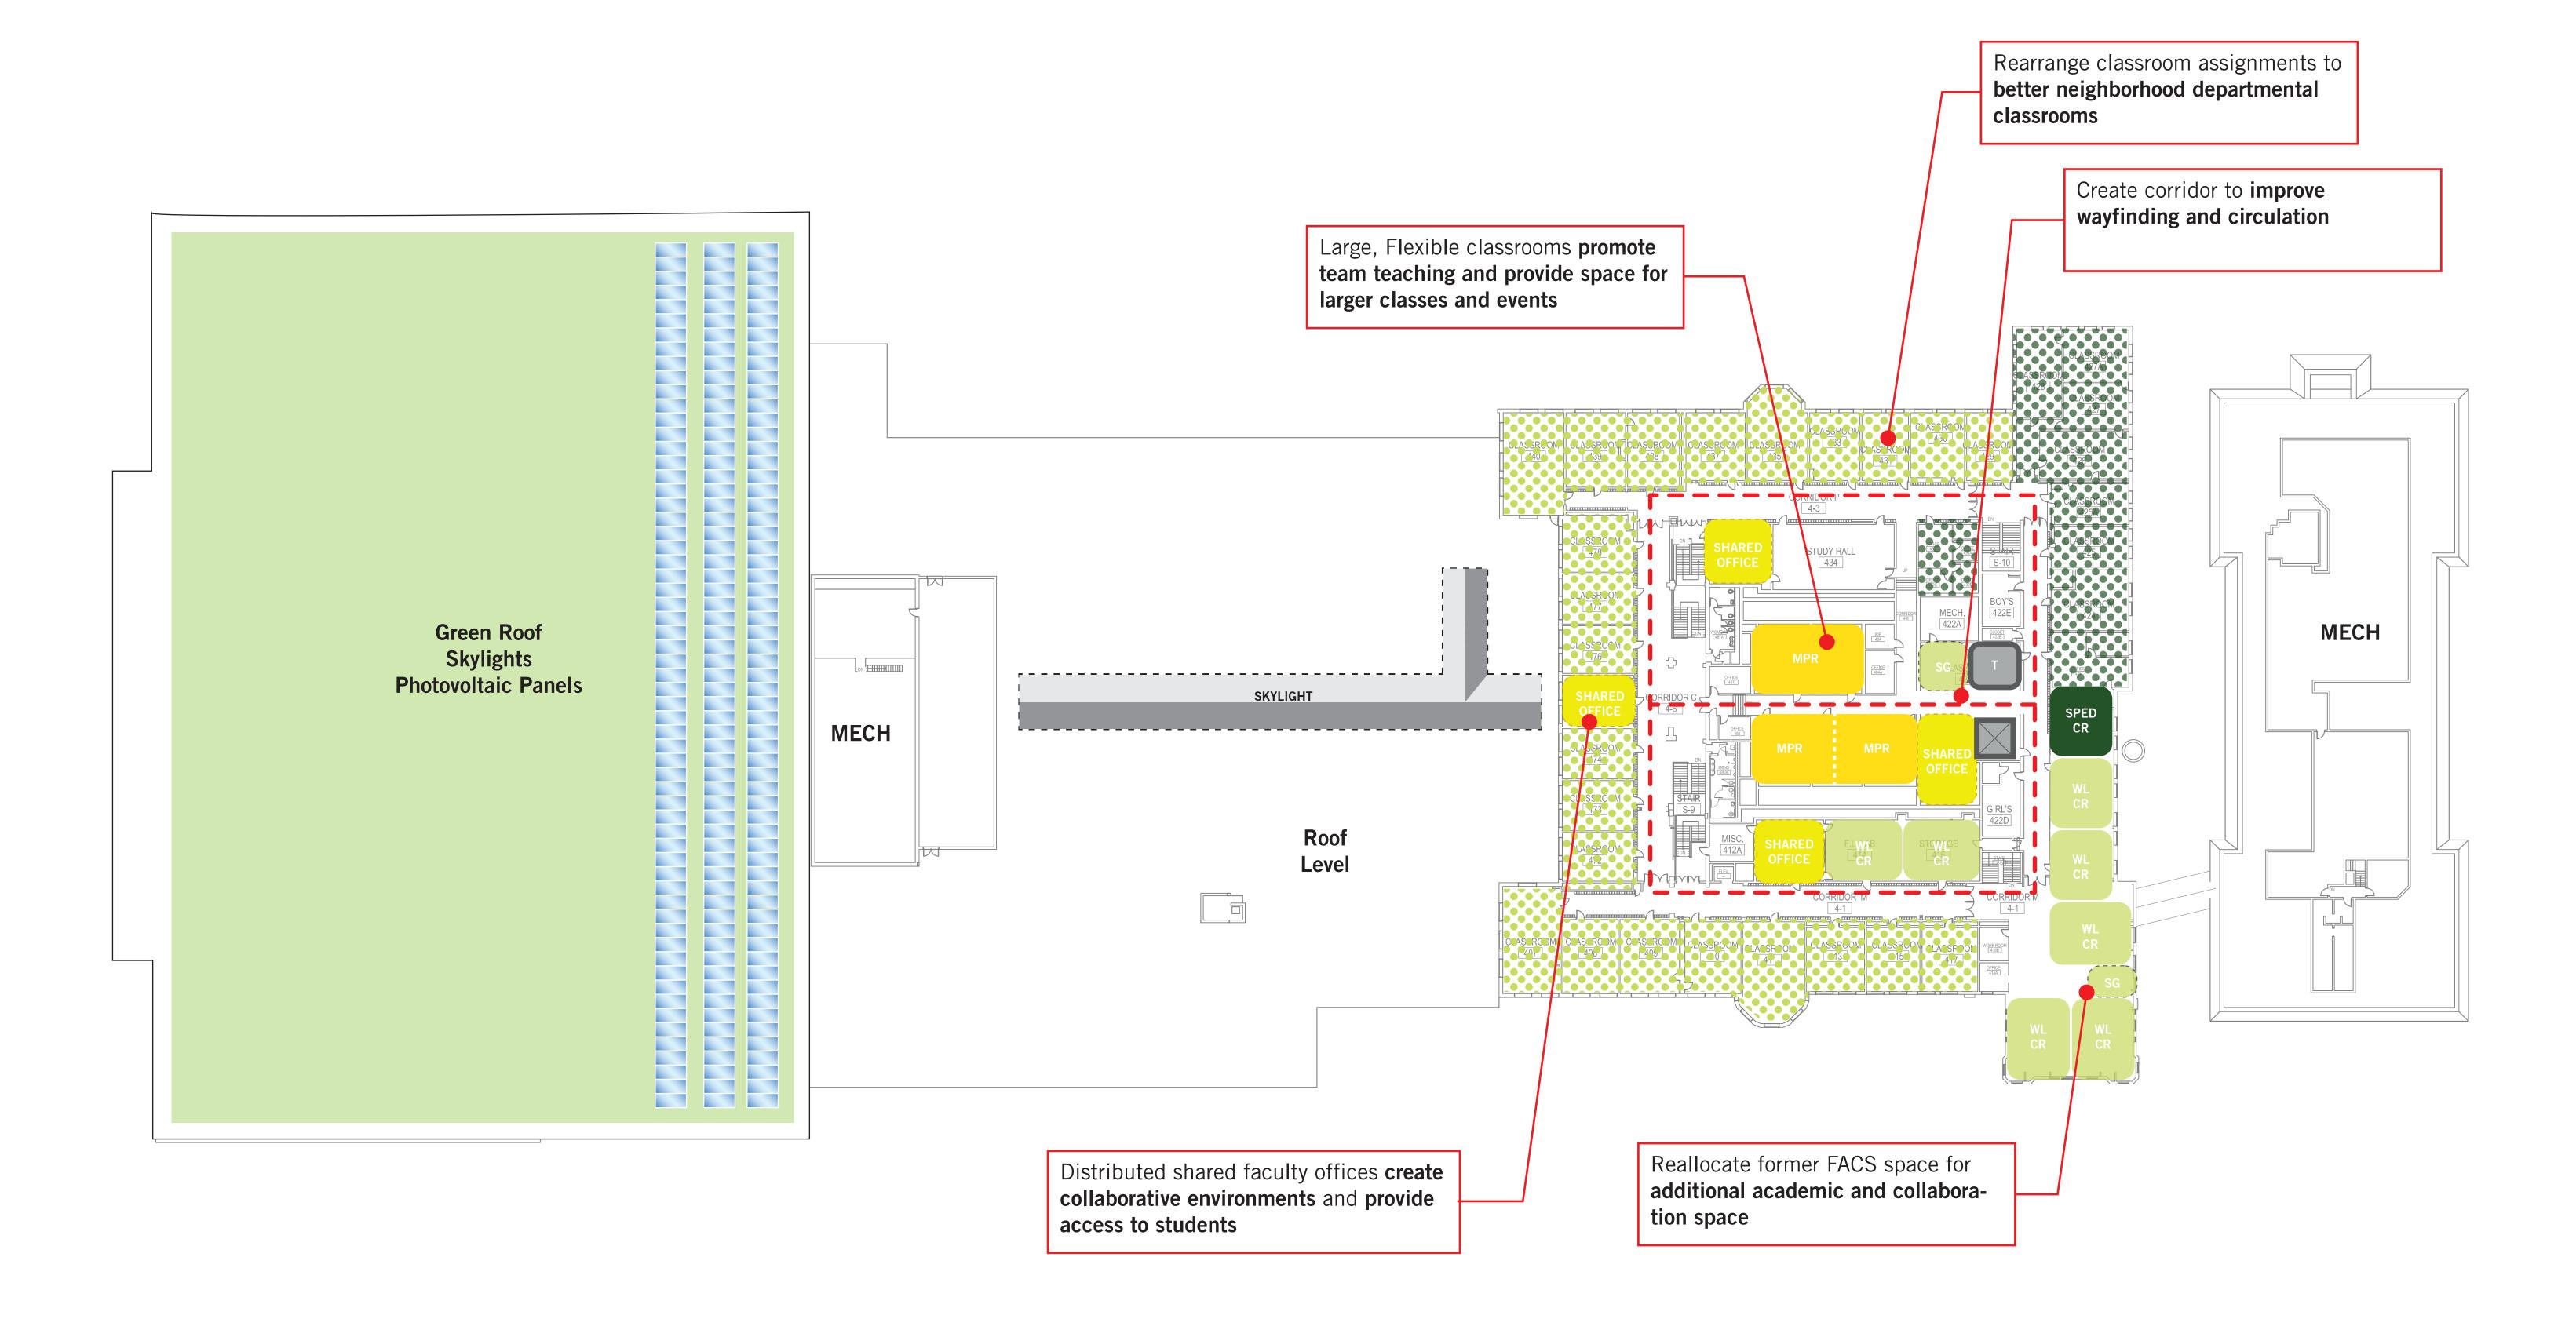

### LEGEND

Art: Visual

Art: Performing

Applied Arts
English
Science

General/Shared Classrooms

Mathematics
World Languages

History

## ABBREVIATIONS & SYMBOLS

Special Education

Physical Education

Community/Shared Spaces

Dotted Hatch - Existing Program

Solid Hatch - Proposed Program

Administration

**Building Services** 

Library

T Toilet
CR Classroom
COLLAB Collaboration Space
MECH Mechanical Room
PREP Science Lab Prep Room
SM GR Small Group
SPED Special Education
STOR Storage Room
□ Elevator