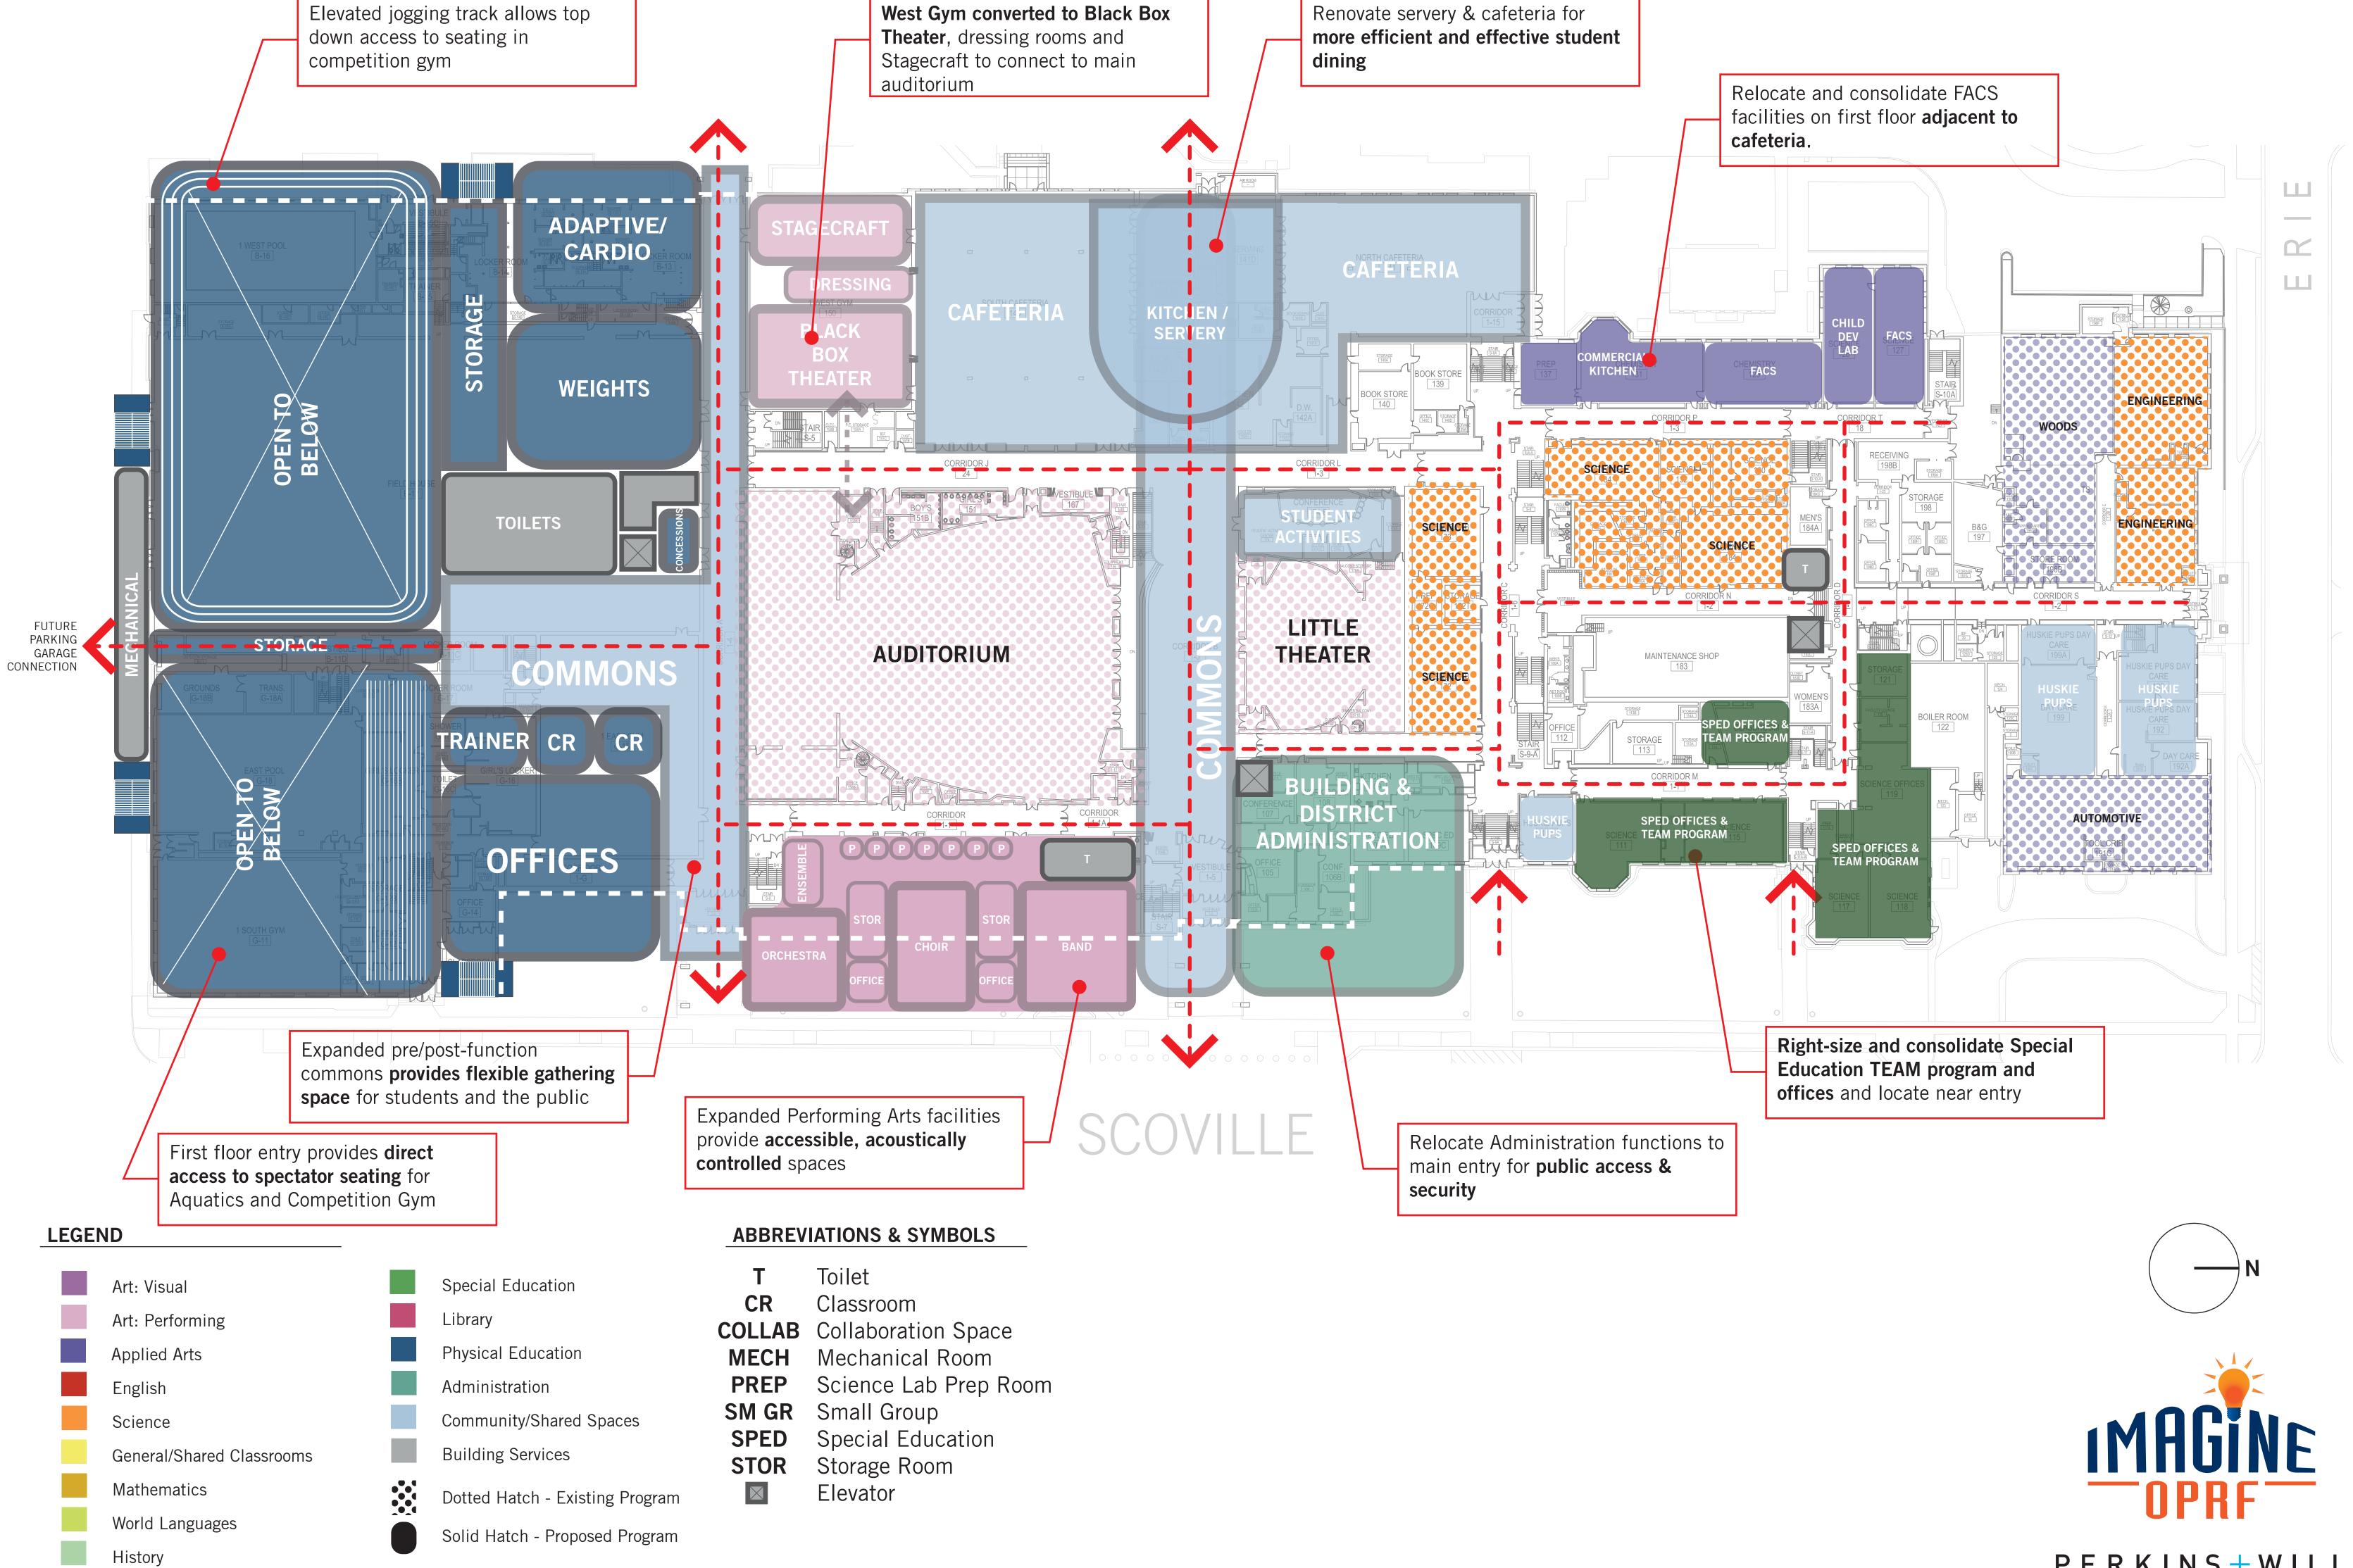

### LEGEND

Art: Visual

Art: Performing

Applied Arts
English
Science

General/Shared Classrooms

Mathematics
World Languages

History

## ABBREVIATIONS & SYMBOLS

Special Education

Physical Education

Community/Shared Spaces

Dotted Hatch - Existing Program

Solid Hatch - Proposed Program

Administration

**Building Services** 

Library

T Toilet
CR Classroom
COLLAB Collaboration Space
MECH Mechanical Room
PREP Science Lab Prep Room
SM GR Small Group
SPED Special Education
STOR Storage Room
□ Elevator

### **ABBREVIATIONS & SYMBOLS**

| Т           | Toilet                |
|-------------|-----------------------|
| CR          | Classroom             |
| COLLAB      | Collaboration Space   |
| <b>MECH</b> | Mechanical Room       |
| PREP        | Science Lab Prep Room |
| SM GR       | Small Group           |
| <b>SPED</b> | Special Education     |
| <b>STOR</b> | Storage Room          |
|             | Elevator              |