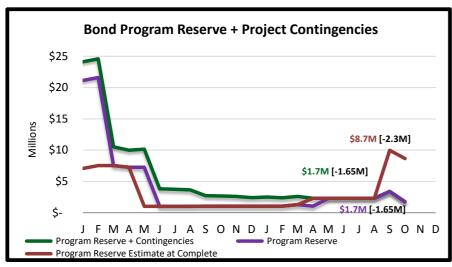

#### November 2022

Bond Program Reserve = Funding available but not yet allocated to a specific project Project Contingencies = Funding contained within an approved project budget **Bond Program Funding Total** 809,229,719 **Revised Approved Current Budget** 807,487,272 **Bond Program Reserve** 1,742,447 **Bond Program Reserve** 1,742,447 **Net Contingency Balance** Bond Program Reserve + Contingencies 1,742,447 **Bond Program Funding Total** 809,229,719 Program Estimate at Complete (EAC) \$ 800,570,359 Projected Program Reserve Estimate at Complete 8,659,360

#### **Budget Perspectivee**

This month the overall Program Reserve and Program Reserve EAC remained the same.

• No budget changes to report.