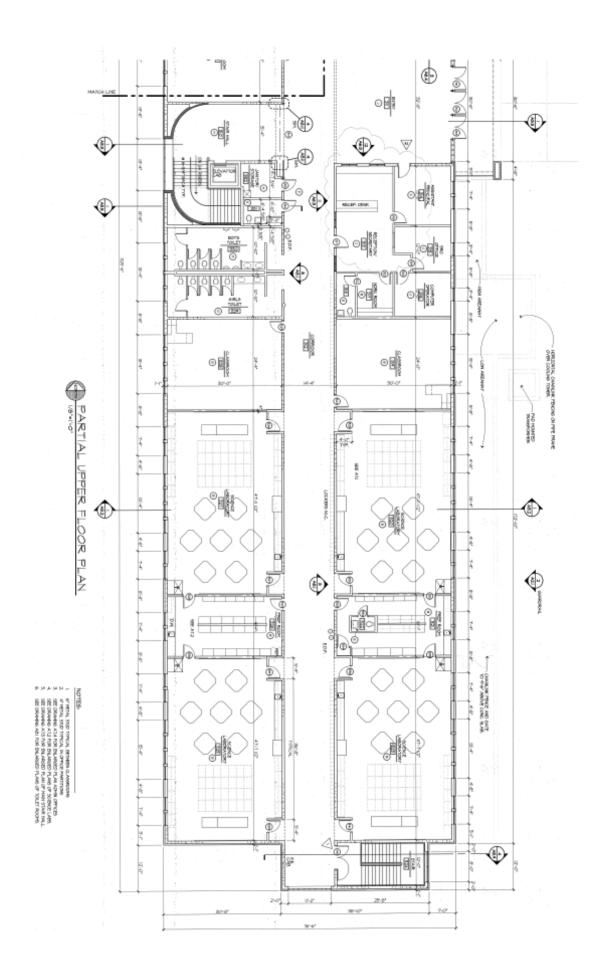

# GROUND FLOOR PLAN

30,845 SQUARE FEET

CLASSROOMS IO COMPUTER LABS 02 OTHER LABS. 01

TOTAL BLDG. AREA 80,923 SQ. FT. TOTAL I.U.'S 46

### UPPER FLOOR PLAN UPPER FLO A-2 SCALE: 1/16" = 1'-0'

24,190 SQUARE FEET CLASSROOMS: COMPUTER LABS: SCIENCE LABS: PREP ROOMS: