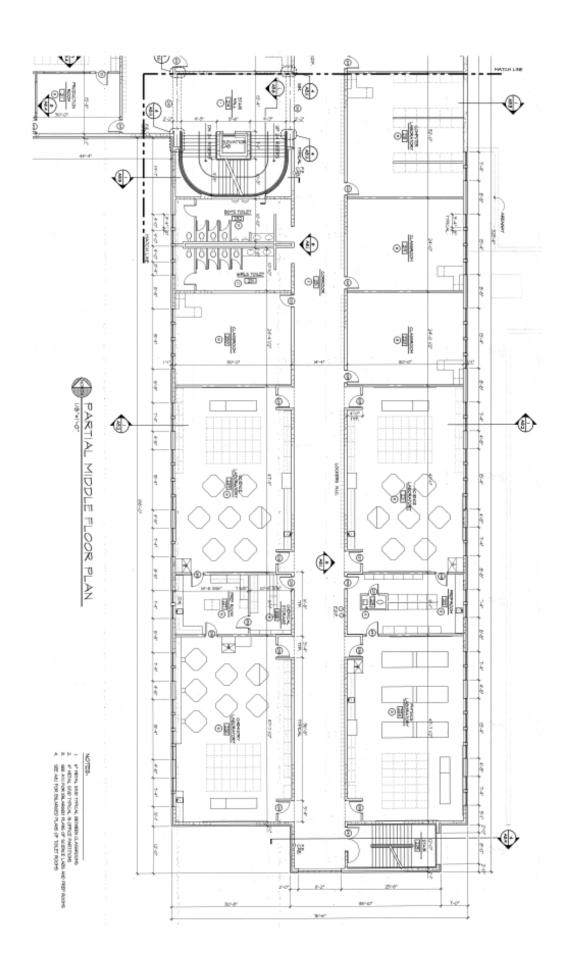

# GROUND FLOOR PLAN

30,845 SQUARE FEET

CLASSROOMS IO COMPUTER LABS 02 OTHER LABS. 01

TOTAL BLDG. AREA 80,923 SQ. FT. TOTAL I.U.'S 46

### UPPER FLOOR PLAN UPPER FLO A-2 SCALE: 1/16" = 1'-0'

24,190 SQUARE FEET CLASSROOMS: COMPUTER LABS: SCIENCE LABS: PREP ROOMS: