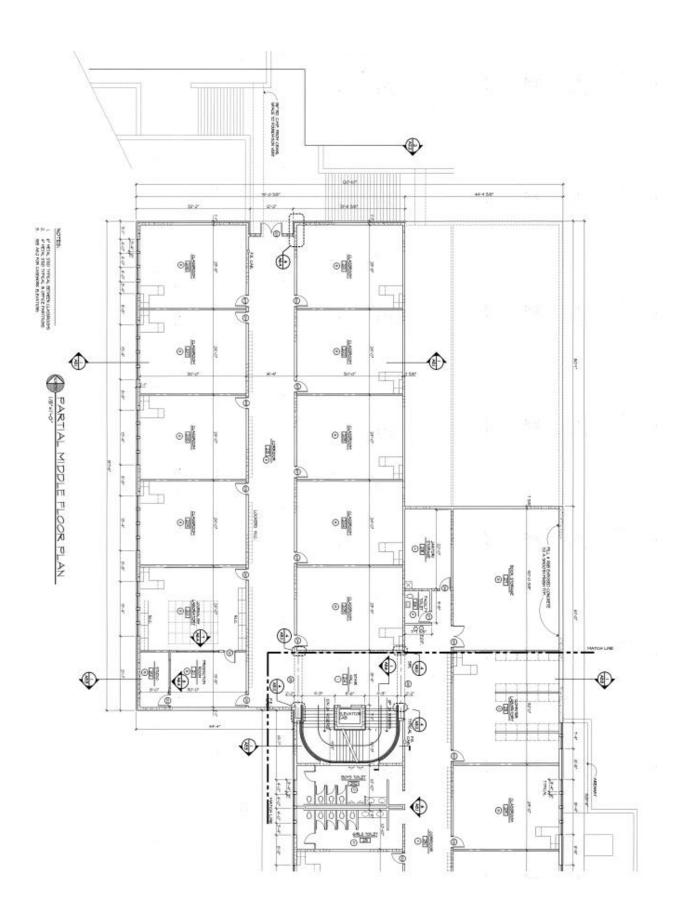

# GROUND FLOOR PLAN

30,845 SQUARE FEET

CLASSROOMS IO COMPUTER LABS 02 OTHER LABS. 01

TOTAL BLDG. AREA 80,923 SQ. FT. TOTAL I.U.'S 46

### UPPER FLOOR PLAN UPPER FLO A-2 SCALE: 1/16" = 1'-0'

24,190 SQUARE FEET CLASSROOMS: COMPUTER LABS: SCIENCE LABS: PREP ROOMS: