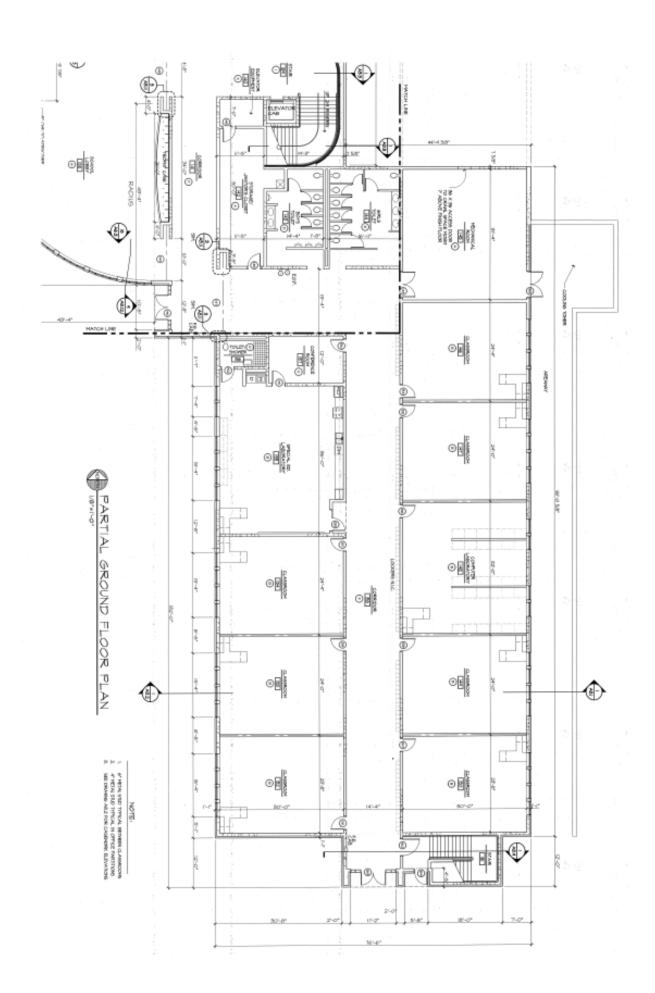

# GROUND FLOOR PLAN

30,845 SQUARE FEET

CLASSROOMS IO COMPUTER LABS 02 OTHER LABS. 01

TOTAL BLDG. AREA 80,923 SQ. FT. TOTAL I.U.'S 46