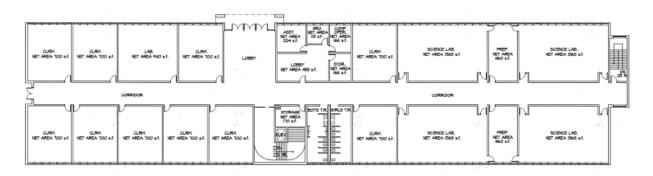

### UPPER FLOOR PLAN UPPER FLO A-2 SCALE: 1/16" = 1'-0'

24,190 SQUARE FEET CLASSROOMS: COMPUTER LABS: SCIENCE LABS: PREP ROOMS: