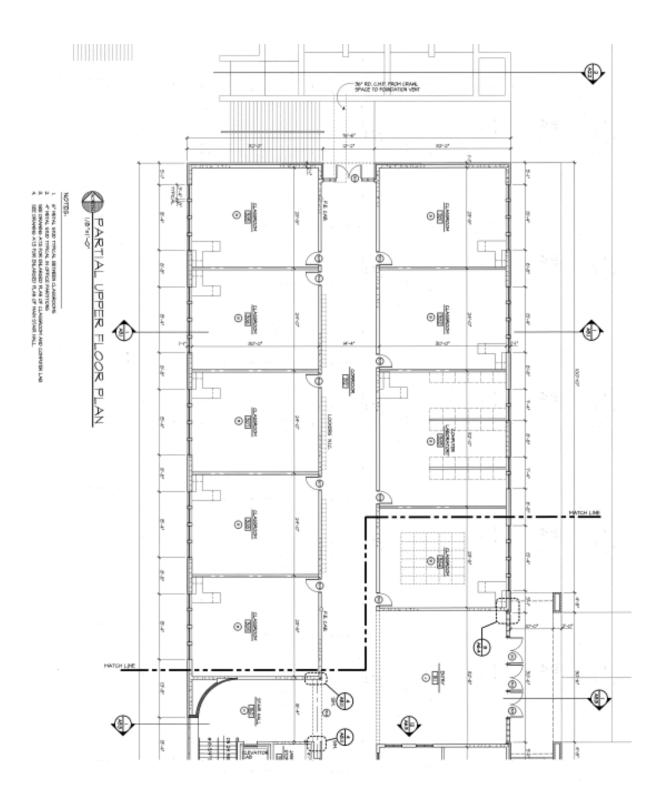

### UPPER FLOOR PLAN UPPER FLO A-2 SCALE: 1/16" = 1'-0'

24,190 SQUARE FEET CLASSROOMS: COMPUTER LABS: SCIENCE LABS: PREP ROOMS: