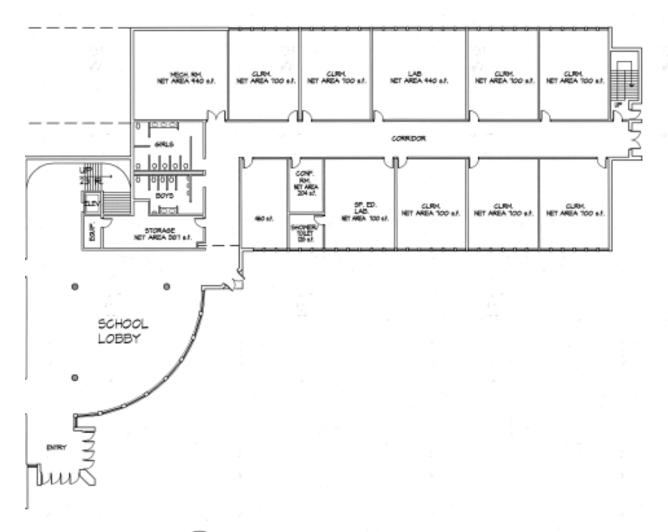

# GROUND FLOOR PLAN

30,845 SQUARE FEET

CLASSROOMS IO COMPUTER LABS 02 OTHER LABS. 01

TOTAL BLDG. AREA 80,923 SQ. FT. TOTAL I.U.'S 46