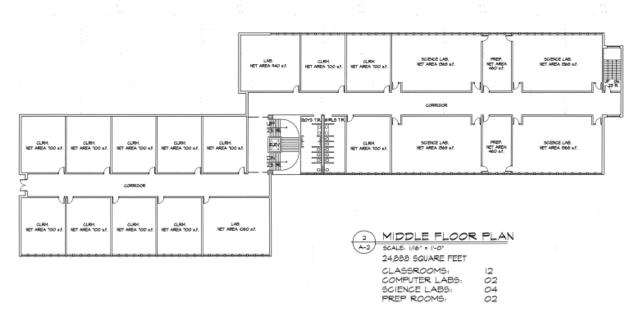

### UPPER FLOOR PLAN UPPER FLO A-2 SCALE: 1/16" = 1'-0'

24,190 SQUARE FEET CLASSROOMS: COMPUTER LABS: SCIENCE LABS: PREP ROOMS: