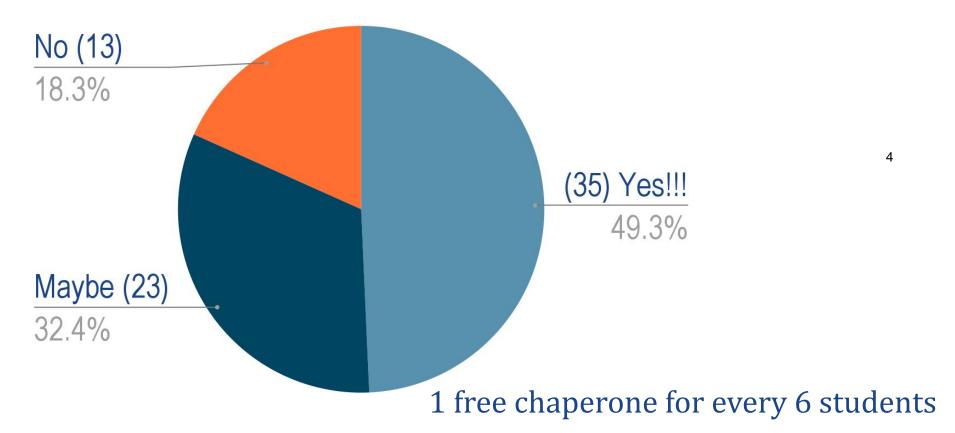

# Interest After the Family Interest Meeting

- 54 Families attended our interest meeting
- 30 were unable to attend but were interested
- Our target goal is 20 families