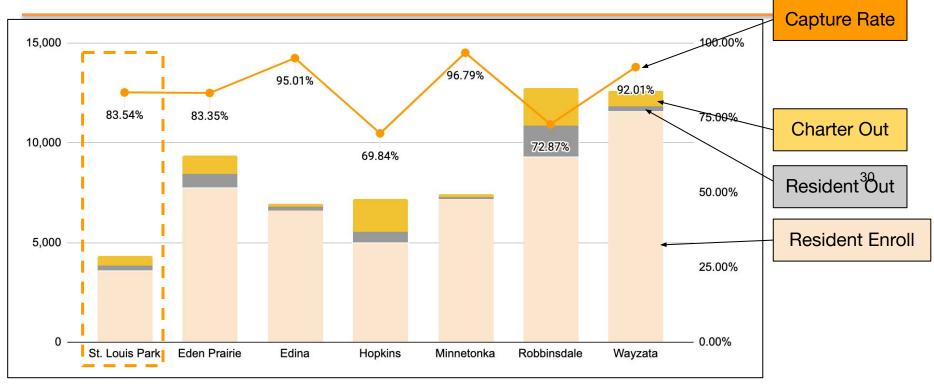

### Capture Rate Mid-Range Compared to Neighbors (of families choosing public school)

Source: MARSS year end data FY 2022