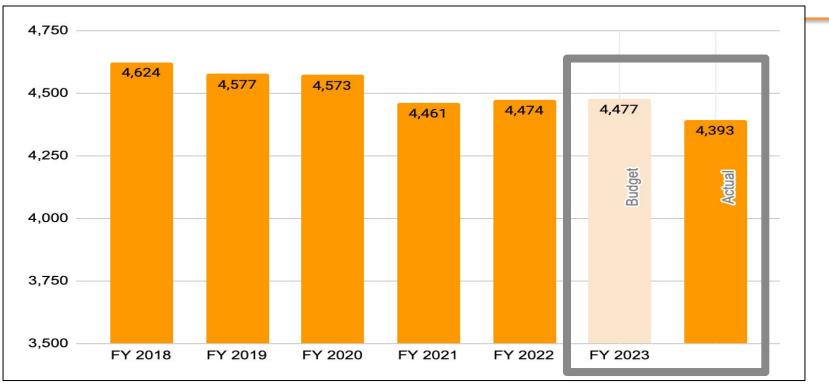

## K-12 enrollment down from trends and projections

## K-12 Enrollment down 1.8% from budget

Source: MARSS fall data FY 2017- 2022; Dec. 1, 2022 PowerSchool FY 2023

December 13, 2022 School Board Meeting

24