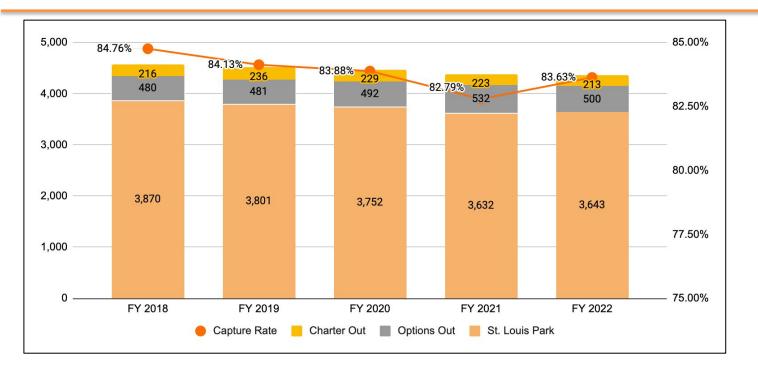

## Steady Resident Capture Rate

(of families choosing public school)

Source: MARSS year end data FY 2018 - 2022