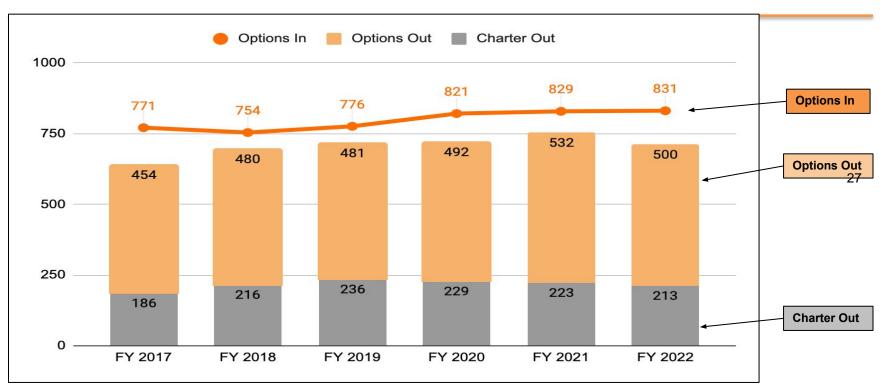

## **Continued Net Gains in Enrollment Options**

Source: MARSS year end data FY 2022