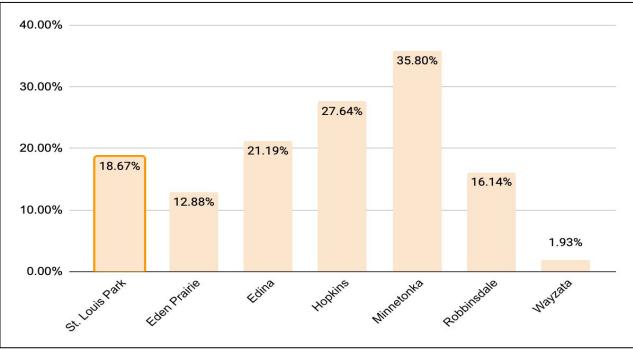

## Mid-Range in Comparison to Neighbors: Open enrolled students as a % of total student population

\_

28

Source: MARSS year end data FY 2022