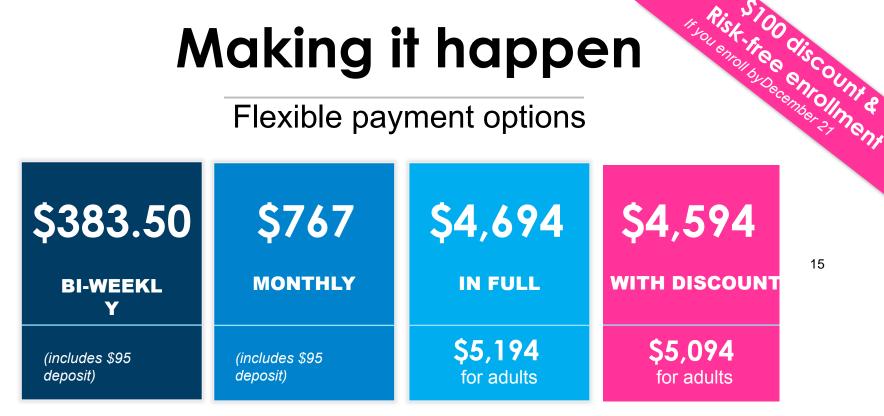

# Estimated cost: \$4,594 per student

Toal price is all inclusive and includes:

- Transportation (flights, busses, train rides)
- Daily regional breakfast and dinner
- Lodging
- Entrance fees
- Guides

# Making it happen

Flexible payment options

\*Manual payment options available: pay in larger, less frequent installments for a small fee (Manual payment options are not valid for the risk-free enrollment period)

# Making it happen