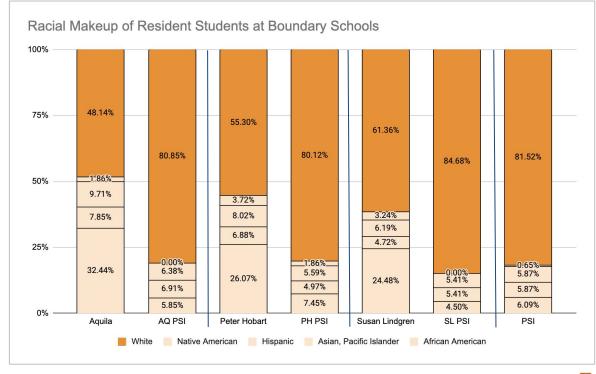

## **Resident** K-5 Students Choose SLP

| Home attendance area | K-5 Resident<br>enrolled at PSI | K-5 Enrolled at<br>Boundary School | % enrolled at<br>PSI |
|----------------------|---------------------------------|------------------------------------|----------------------|
| Aquila               | 188                             | 484                                | 27.98%               |
| Peter Hobart         | 161                             | 349                                | 31.57%               |
| Susan Lindgren       | 111                             | 340                                | 24.61%               |

## Racial Makeup of **Resident** K-5 Students Enrolled at Boundary School and PSI