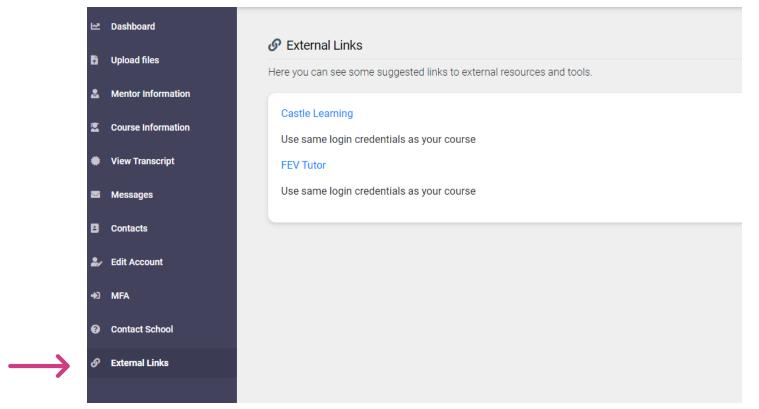

# EXTERNAL LINKS

If you use **Castle Learning** in your course, you can access it here.

All English, Social Studies, Math and Science courses can use FEV Tutor for support.

Go to FEVTUTOR.com or click on the link.