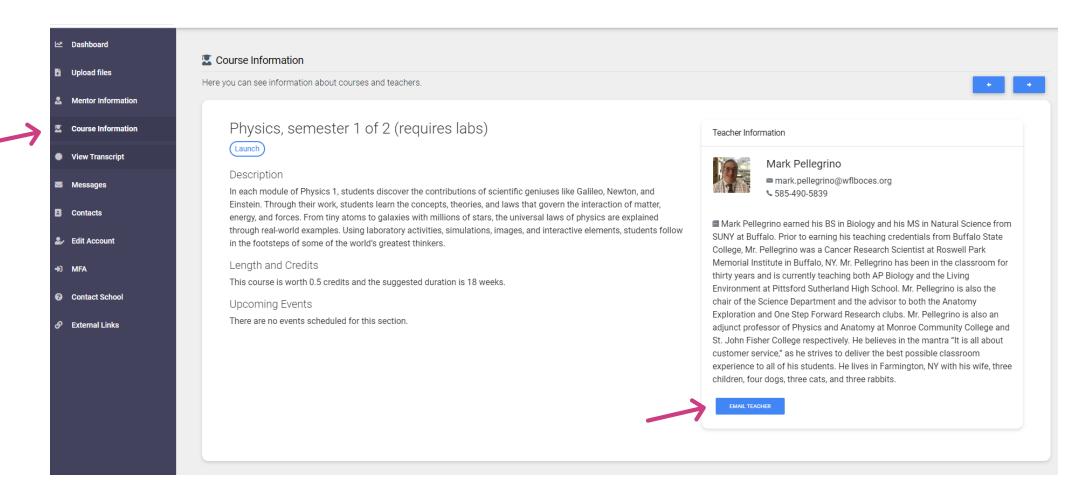

**Course information** is where you can see information about courses and your teachers. You can also get here by clicking on your teacher's name in the dashboard. If you are taking multiple classes, click the arrows on the top right to see course information for your other classes.

You can email your teacher by clicking the email teacher box at the bottom of the Teacher Information Bio in addition to the Messages tab.