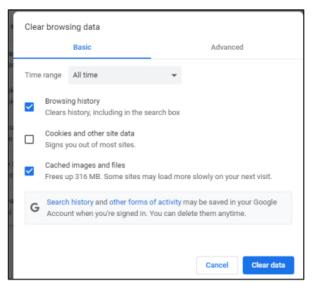

#### Additionally, you may need to delete your cache (browsing history)

#### Ctrl-Shift-Delete is the shortcut

**Complete the orientation course** You can also look on the AccelerateU.org website for tutorial videos. If you don't know how to do something, ask us. We will send you step by step directions.