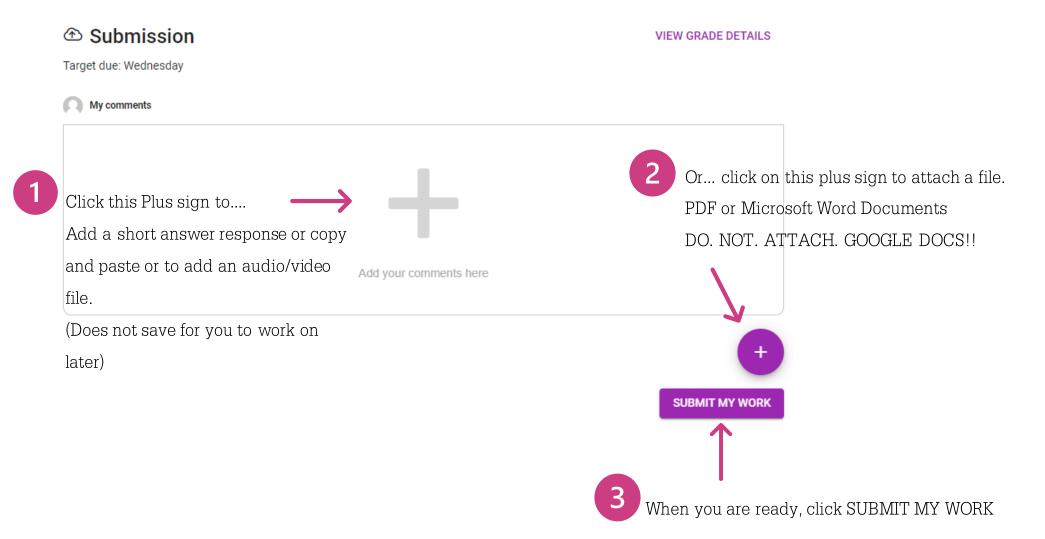

4, 2022 | Oct 18, 2022           |
|   | 80%   | <b>~</b> □  | 🛇 Oct 28, 2022 | Oct 19, 2022           |
|   | 40%   | ~           | 🛇 Oct 28, 2022 | Oct 19, 2022           |
| k | 0%    | <u>√ 5⊏</u> | 🛇 Oct 31, 2022 | Oct 20, 2022           |
|   | 100%  | ~           | 🛇 Oct 31, 2022 | Oct 21, 2022           |
|   | 100%  | ~           | 🛇 Oct 31, 2022 | Oct 24, 2022           |
|   | 100%  | ~           | () Nov 2, 2022 | Oct 24, 2022           |
|   | 82.5% | ~D          | () Nov 2, 2022 | Oct 25, 202 <u>2</u> 7 |

# ACTIVITIES where all of your learning happens



18





PREVIOUS ACTIVITY

Previous Activity – Make sure you have viewed all pages of the lesson before continuing

Next Activity - don't click until you have viewed the entire lesson 19

## HOW TO DO A DROPBOX SUBMISSION



### Add a Video or Audio Recording



### **TROUBLE SHOOTING LOG IN ISSUES**

IF YOU ARE HAVING TROUBLE LOGGING INTO YOUR ACCELERATEU CLASS, THERE IS A VERY GOOD PROBABILITY THAT IT IS A SETTINGS ISSUE THAT IS EASY TO FIX.

Please use a Windows PC, Chromebook, or Macintosh for course work. Other devices like cell phones and tablets do not always work well.

Use Google Chrome as the browser. If Chrome is not available, use Microsoft Edge.

You may need to allow pop-ups and redirects, as shown below.

#### 1 Po

#### Pop-ups and Redirects

- Click on the icon in the top right corner of the URL line
- Select "Always allow pop-ups and redirects from..."



#### OR:

- · Click on the lock icon in the top left corner of the URL line
- Move the slider to allow pop-ups and redirects







- Cli