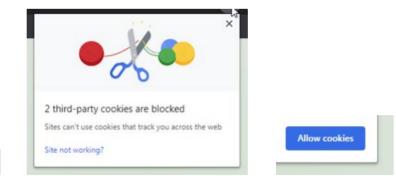

#### OR:

- · Click on the lock icon in the top left corner of the URL line
- Move the slider to allow pop-ups and redirects

- Click eye icon in the top right corner of the URL line
- Click on "Site not working"?
- Click on "Allow cookies"
- Refresh your page