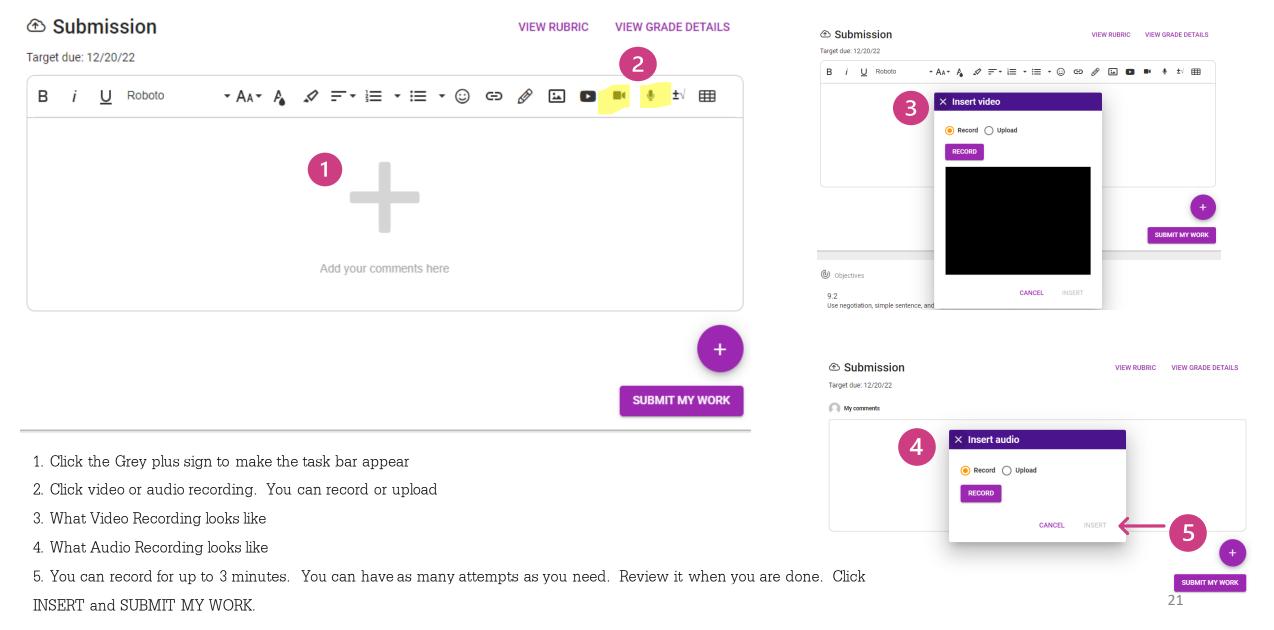

| 80%   | <b>~</b> □  | 🛇 Oct 28, 2022 | Oct 19, 2022           |
|   | 40%   | ~           | 🛇 Oct 28, 2022 | Oct 19, 2022           |
| k | 0%    | <u>√ 5⊏</u> | 🛇 Oct 31, 2022 | Oct 20, 2022           |
|   | 100%  | ~           | 🛇 Oct 31, 2022 | Oct 21, 2022           |
|   | 100%  | ~           | 🛇 Oct 31, 2022 | Oct 24, 2022           |
|   | 100%  | ~           | () Nov 2, 2022 | Oct 24, 2022           |
|   | 82.5% | ~D          | () Nov 2, 2022 | Oct 25, 202 <u>2</u> 7 |

# ACTIVITIES where all of your learning happens



18





PREVIOUS ACTIVITY

Previous Activity – Make sure you have viewed all pages of the lesson before continuing

Next Activity - don't click until you have viewed the entire lesson 19

## HOW TO DO A DROPBOX SUBMISSION



### Add a Video or Audio Recording



### **TROUBLE SHOOTING LOG IN ISSUES**

IF YOU ARE HAVING TROUBLE LOGGING INTO YOUR ACCELERATEU CLASS, THERE IS A VERY GOOD PROBABILITY THAT IT IS A SETTINGS ISSUE THAT IS EASY TO FIX.

Please use a Windows PC, Chromebook, or Macintosh for course work. Other devices like cell phones and tablets do not always work well.

Use Google Chrome as the browser. If Chrome is not available, use Microsoft Edge.

You may need to allow pop-ups and redirects, as shown below.

#### 1 Po

#### Pop-ups and Redirects

- Click on the icon in the top right corner of the URL line
- Select "Always allow pop-ups and redirects from..."



#### OR:

- · Click on the lock icon in the top left corner of the URL line
- Move the slider to allow pop-ups and redirects







- Click eye icon in the top right corner of