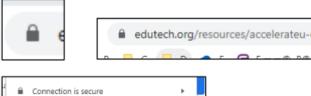

#### Pop-ups and Redirects

- Click on the icon in the top right corner of the URL line
- Select "Always allow pop-ups and redirects from..."

#### OR:

- · Click on the lock icon in the top left corner of the URL line
- Move the slider to allow pop-ups and redirects

- Click eye icon in the top right corner of the URL line
- Click on "Site not working"?
- Click on "Allow cookies"
- Refresh your page