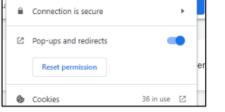

#### OR:

- · Click on the lock icon in the top left corner of the URL line
- Move the slider to allow pop-ups and redirects

- Click eye icon in the top right corner of the URL line
- Click on "Site not working"?
- Click on "Allow cookies"
- Refresh your page