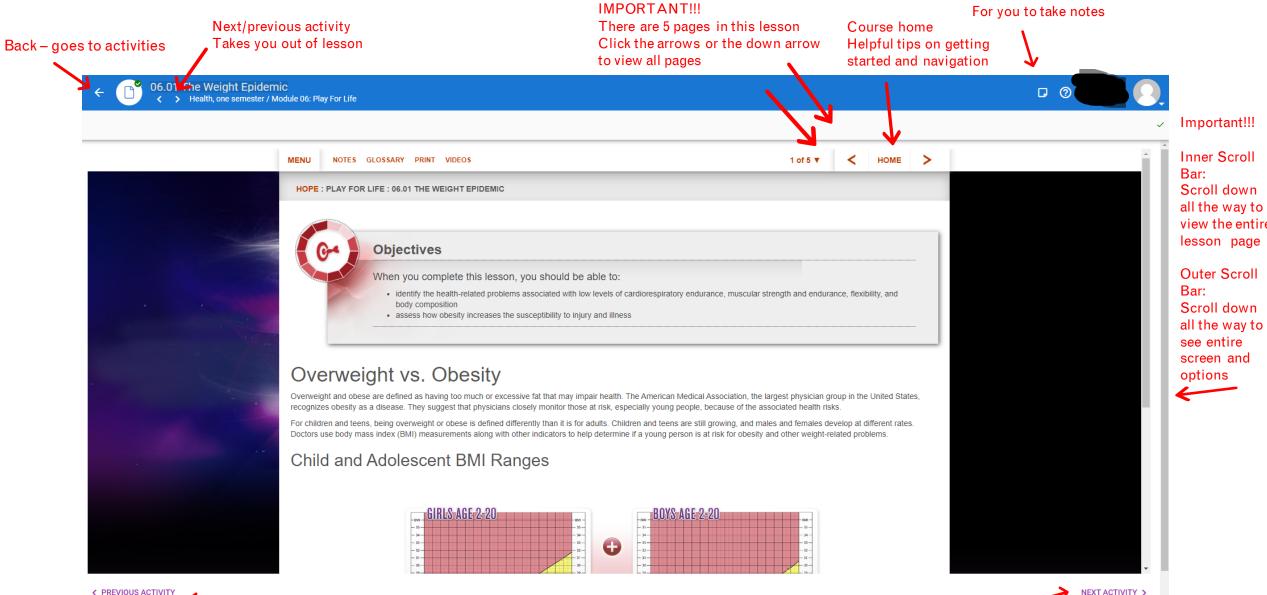

# ACTIVITIES where all of your learning happens

18

PREVIOUS ACTIVITY

Previous Activity – Make sure you have viewed all pages of the lesson before continuing

Next Activity - don't click until you have viewed the entire lesson 19