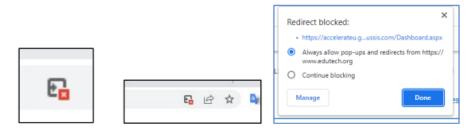

Use Google Chrome as the browser. If Chrome is not available, use Microsoft Edge.

You may need to allow pop-ups and redirects, as shown below.

#### Pop-ups and Redirects

- Click on the icon in the top right corner of the URL line
- Select "Always allow pop-ups and redirects from..."