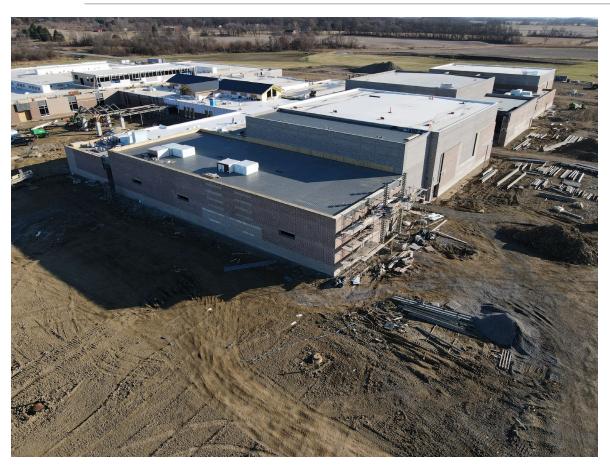

#### **New Robert A. Taft Middle School:**

- Completed facebrick around Performing Arts and Auditorium
- Completed structural steel for Performing Arts and Main Gymnasium
- Completed installing temporary heat to building
- Completed footings and foundations for Community Building
- Continued roofing membrane
- Continued installing exterior windows
- Continued interior metal stud framing
- Began drywall in Academic wing
- Began spreading stone for turf Football Field

**Academic Wing Drywall** 