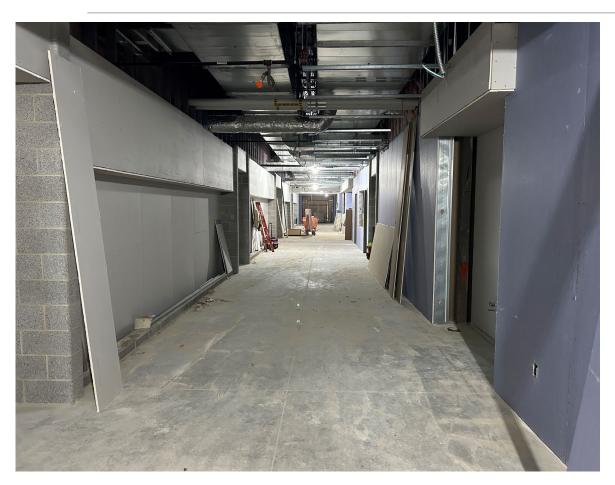

#### **New Robert A. Taft Middle School:**

- Completed facebrick around Performing Arts and Auditorium
- Completed structural steel for Performing Arts and Main Gymnasium
- Completed installing temporary heat to building
- Completed footings and foundations for Community Building
- Continued roofing membrane
- Continued installing exterior windows
- Continued interior metal stud framing
- Began drywall in Academic wing
- Began spreading stone for turf Football Field

**Academic Wing Drywall** 