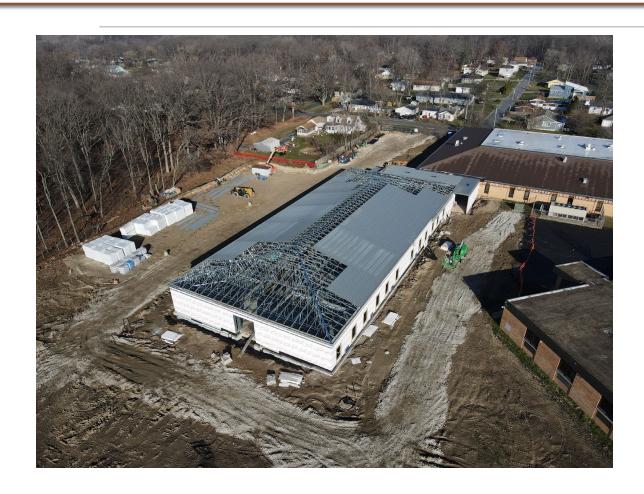

### **Douglas MacArthur Additions & Renovations:**

- Completed load bearing CMU walls for Gymnasium addition
- Completed exterior metal stud framing of classroom addition
- Completed setting trusses for classroom addition
- Completed setting steel joists and decking for Gym addition
- Continued electrical and plumbing rough-ins at classroom addition
- Began roofing Gym addition
- Began decking classroom addition

**Classroom Addition Roof Trusses and Decking** 