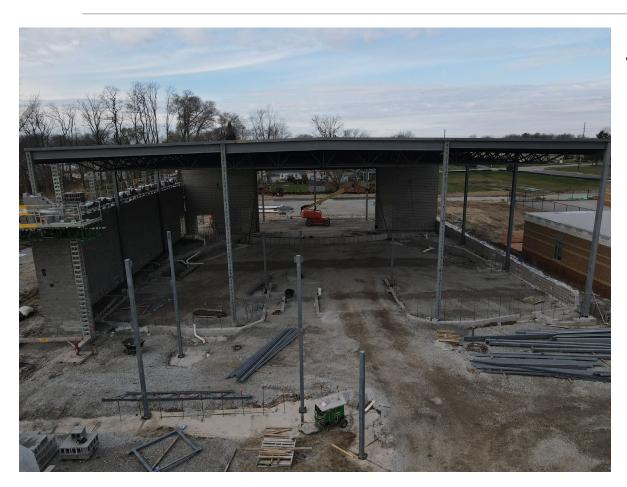

#### **New Robert A. Taft Middle School:**

- Completed facebrick around Performing Arts and Auditorium
- Completed structural steel for Performing Arts and Main Gymnasium
- Completed installing temporary heat to building
- Completed footings and foundations for Community Building
- Continued roofing membrane
- Continued installing exterior windows
- Continued interior metal stud framing
- Began drywall in Academic wing
- Began spreading stone for turf Football Field

**Academic Wing Drywall** 