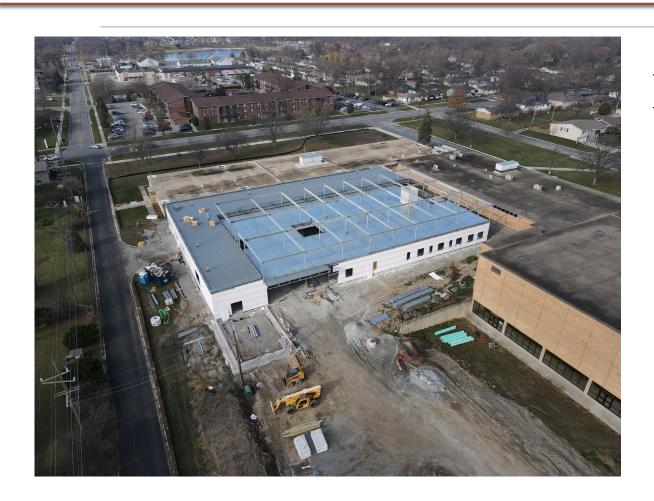

### **Douglas MacArthur Additions & Renovations:**

- Completed load bearing CMU walls for Gymnasium addition
- Completed exterior metal stud framing of classroom addition
- Completed setting trusses for classroom addition
- Completed setting steel joists and decking for Gym addition
- Continued electrical and plumbing rough-ins at classroom addition
- Began roofing Gym addition
- Began decking classroom addition

**Classroom Addition Roof Trusses and Decking** 