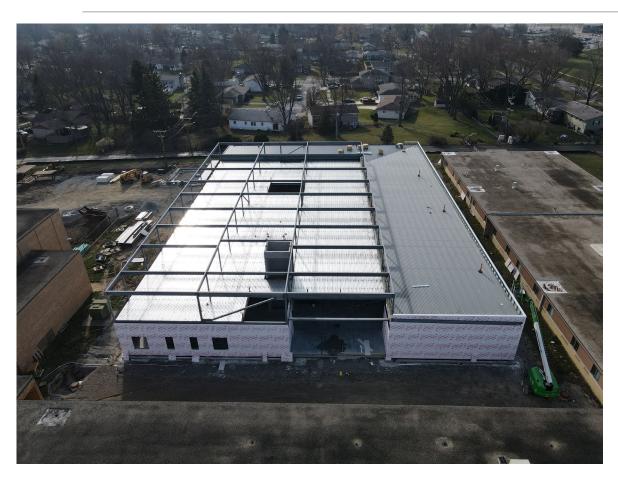

#### **New Robert A. Taft Middle School:**

- Completed facebrick around Performing Arts and Auditorium
- Completed structural steel for Performing Arts and Main Gymnasium
- Completed installing temporary heat to building
- Completed footings and foundations for Community Building
- Continued roofing membrane
- Continued installing exterior windows
- Continued interior metal stud framing
- Began drywall in Academic wing
- Began spreading stone for turf Football Field

**Academic Wing Drywall** 