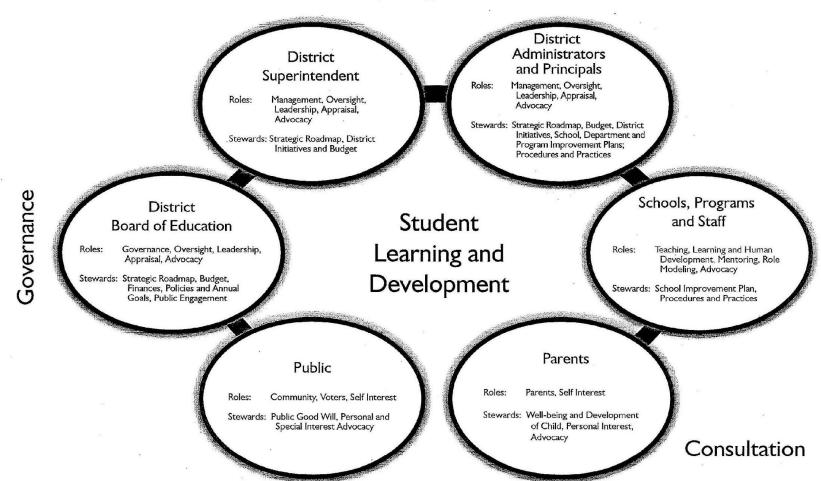

B. Portrait of a Well-Rounded Edina Graduate

**Description**: Administration is proposing an update to the Portrait of an Edina Graduate. The portrait was previously approved by the School Board to articulate the traits we want our learners to have when they leave Edina Public Schools. It serves as a northstar for families regarding how Edina scholars are preparing to be future ready. During the 2021-2022 school year a variety of stakeholders reviewed the Portrait of an Edina Graduate and edits were made. After discussion and feedback at the November 14th, 2022 Board Meeting, administration has updated the Portrait of a Well-Rounded

Edina Graduate based on feedback from students and alumni. The Edina administration has also articulated how the Portrait of a Well-Rounded Edina Graduate will be effectively used throughout the system.