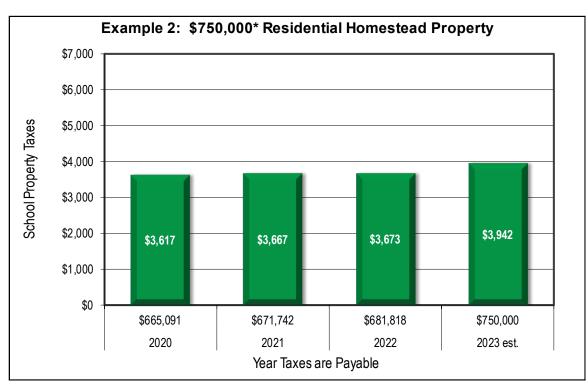

## Four Year School Levy Comparison

- Examples include school district taxes only & are shown based on no change and a 12.8% increase in property value for residential homes over the past four years
  - Actual changes in value may be more or less than this for any parcel of property
  - Intended to provide a fair representation of what happened to school district property taxes over this period for typical properties
- Examples are for property in City of Edina
- Amounts for 2023 are preliminary estimates; final amounts could change slightly
- Estimates prepared by Ehlers (District's municipal financial advisors)

## Estimated Changes in School Property Taxes, 2020 to 2023 Based on No Changes in Property Values

| Type of Property           | Estimated<br>Market<br>Value                                | Actual<br>Taxes<br>Payable<br>in 2020        | Actual<br>Taxes<br>Payable<br>in 2021        | Actual<br>Taxes<br>Payable<br>in 2022        | Estimated<br>Taxes<br>Payable<br>in 2023     | Change<br>in Taxes<br>2020 to<br>2023  | Change<br>in Taxes<br>2022 to<br>2023 |
|----------------------------|-------------------------------------------------------------|----------------------------------------------|----------------------------------------------|----------------------------------------------|----------------------------------------------|----------------------------------------|---------------------------------------|
| Residential<br>Homestead   | \$500,000<br>750,000<br>1,000,000<br>1,500,000<br>2,000,000 | \$2,624<br>4,128<br>5,631<br>8,638<br>11,644 | \$2,629<br>4,140<br>5,651<br>8,673<br>11,694 | \$2,594<br>4,078<br>5,562<br>8,530<br>11,498 | \$2,511<br>3,942<br>5,373<br>8,235<br>11,097 | -\$113<br>-186<br>-258<br>-403<br>-547 | -\$83<br>-136<br>-189<br>-295<br>-401 |
| Commercial/<br>Industrial# | \$1,000,000<br>2,500,000<br>5,000,000                       | \$6,055<br>15,364<br>30,878                  | \$6,126<br>15,550<br>31,256                  | \$5,807<br>14,728<br>29,598                  | \$5,743<br>14,564<br>29,266                  | -\$312<br>-800<br>-1,612               | -\$64<br>-164<br>-332                 |

<sup>#</sup> For commercial-industrial property, amounts above are for property in the City of Edina. Taxes for commercial-industrial property in other municipalities may be slightly different, due to the impact of the Fiscal Disparities Program.

#### **General Notes**

- 1. Amounts are based on school district taxes only, and do not include taxes for city or township, county, state, or other taxing jurisdictions.
- 2. Estimates of taxes payable in 2023 are preliminary, based on the best data available.
- 3. For all examples of properties, taxes are calculated based on no changes in estimated market value from 2020 to 2023.