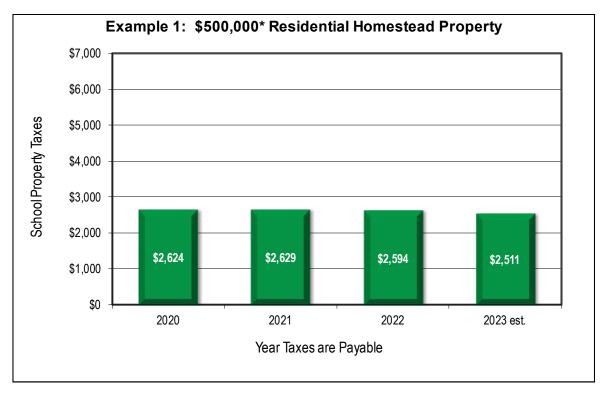

## Four Year School Levy Comparison

- Examples include school district taxes only & are shown based on no change and a 12.8% increase in property value for residential homes over the past four years
  - Actual changes in value may be more or less than this for any parcel of property
  - Intended to provide a fair representation of what happened to school district property taxes over this period for typical properties
- Examples are for property in City of Edina
- Amounts for 2023 are preliminary estimates; final amounts could change slightly
- Estimates prepared by Ehlers (District's municipal financial advisors)

## Estimated Changes in School Property Taxes, 2020 to 2023 Based on No Changes in Property Values

| Type of Property           | Estimated<br>Market<br>Value                                | Actual<br>Taxes<br>Payable<br>in 2020        | Actual<br>Taxes<br>Payable<br>in 2021        | Actual<br>Taxes<br>Payable<br>in 2022        | Estimated<br>Taxes<br>Payable<br>in 2023     | Change<br>in Taxes<br>2020 to<br>2023  | Change<br>in Taxes<br>2022 to<br>2023 |
|----------------------------|-------------------------------------------------------------|----------------------------------------------|----------------------------------------------|----------------------------------------------|----------------------------------------------|----------------------------------------|---------------------------------------|
| Residential<br>Homestead   | \$500,000<br>750,000<br>1,000,000<br>1,500,000<br>2,000,000 | \$2,624<br>4,128<br>5,631<br>8,638<br>11,644 | \$2,629<br>4,140<br>5,651<br>8,673<br>11,694 | \$2,594<br>4,078<br>5,562<br>8,530<br>11,498 | \$2,511<br>3,942<br>5,373<br>8,235<br>11,097 | -\$113<br>-186<br>-258<br>-403<br>-547 | -\$83<br>-136<br>-189<br>-295<br>-401 |
| Commercial/<br>Industrial# | \$1,000,000<br>2,500,000<br>5,000,000                       | \$6,055<br>15,364<br>30,878                  | \$6,126<br>15,550<br>31,256                  | \$5,807<br>14,728<br>29,598                  | \$5,743<br>14,564<br>29,266                  | -\$312<br>-800<br>-1,612               | -\$64<br>-164<br>-332                 |

#### **General Notes**

- 1. Amounts are based on school district taxes only, and do not include taxes for city or township, county, state, or other taxing jurisdictions.
- 2. Estimates of taxes payable in 2023 are preliminary, based on the best data available.
- 3. For all examples of properties, taxes are calculated based on no changes in estimated market value from 2020 to 2023.

## Based on No Changes in Property Value

<sup>\*</sup> Estimated market value for taxes payable in 2023. Taxes are calculated based on no changes in market value from 2020 to 2023.