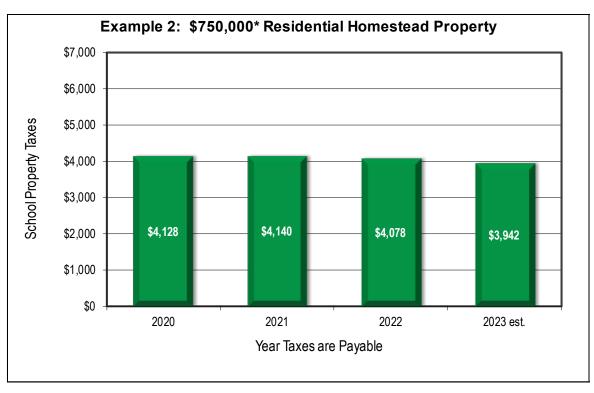

## Four Year School Levy Comparison

- Examples include school district taxes only & are shown based on no change and a 12.8% increase in property value for residential homes over the past four years
  - Actual changes in value may be more or less than this for any parcel of property
  - Intended to provide a fair representation of what happened to school district property taxes over this period for typical properties
- Examples are for property in City of Edina
- Amounts for 2023 are preliminary estimates; final amounts could change slightly
- Estimates prepared by Ehlers (District's municipal financial advisors)

## Estimated Changes in School Property Taxes, 2020 to 2023 Based on No Changes in Property Values

| Type of Property           | Estimated<br>Market<br>Value                                | Actual<br>Taxes<br>Payable<br>in 2020        | Actual<br>Taxes<br>Payable<br>in 2021        | Actual<br>Taxes<br>Payable<br>in 2022        | Estimated<br>Taxes<br>Payable<br>in 2023     | Change<br>in Taxes<br>2020 to<br>2023  | Change<br>in Taxes<br>2022 to<br>2023 |
|----------------------------|-------------------------------------------------------------|----------------------------------------------|----------------------------------------------|----------------------------------------------|----------------------------------------------|----------------------------------------|---------------------------------------|
| Residential<br>Homestead   | \$500,000<br>750,000<br>1,000,000<br>1,500,000<br>2,000,000 | \$2,624<br>4,128<br>5,631<br>8,638<br>11,644 | \$2,629<br>4,140<br>5,651<br>8,673<br>11,694 | \$2,594<br>4,078<br>5,562<br>8,530<br>11,498 | \$2,511<br>3,942<br>5,373<br>8,235<br>11,097 | -\$113<br>-186<br>-258<br>-403<br>-547 | -\$83<br>-136<br>-189<br>-295<br>-401 |
| Commercial/<br>Industrial# | \$1,000,000<br>2,500,000<br>5,000,000                       | \$6,055<br>15,364<br>30,878                  | \$6,126<br>15,550<br>31,256                  | \$5,807<br>14,728<br>29,598                  | \$5,743<br>14,564<br>29,266                  | -\$312<br>-800<br>-1,612               | -\$64<br>-164<br>-332                 |

#### **General Notes**

- 1. Amounts are based on school district taxes only, and do not include taxes for city or township, county, state, or other taxing jurisdictions.
- 2. Estimates of taxes payable in 2023 are preliminary, based on the best data available.
- 3. For all examples of properties, taxes are calculated based on no changes in estimated market value from 2020 to 2023.

## Based on No Changes in Property Value

<sup>\*</sup> Estimated market value for taxes payable in 2023. Taxes are calculated based on no changes in market value from 2020 to 2023.