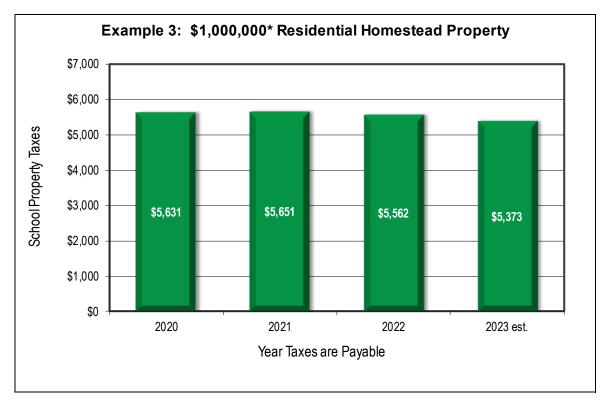

## Four Year School Levy Comparison

- Examples include school district taxes only & are shown based on no change and a 12.8% increase in property value for residential homes over the past four years
  - Actual changes in value may be more or less than this for any parcel of property
  - Intended to provide a fair representation of what happened to school district property taxes over this period for typical properties
- Examples are for property in City of Edina
- Amounts for 2023 are preliminary estimates; final amounts could change slightly
- Estimates prepared by Ehlers (District's municipal financial advisors)

## Estimated Changes in School Property Taxes, 2020 to 2023 Based on No Changes in Property Values

| Type of Property           | Estimated<br>Market<br>Value                                | Actual<br>Taxes<br>Payable<br>in 2020        | Actual<br>Taxes<br>Payable<br>in 2021        | Actual<br>Taxes<br>Payable<br>in 2022        | Estimated<br>Taxes<br>Payable<br>in 2023     | Change<br>in Taxes<br>2020 to<br>2023  | Change<br>in Taxes<br>2022 to<br>2023 |
|----------------------------|-------------------------------------------------------------|----------------------------------------------|----------------------------------------------|----------------------------------------------|----------------------------------------------|----------------------------------------|---------------------------------------|
| Residential<br>Homestead   | \$500,000<br>750,000<br>1,000,000<br>1,500,000<br>2,000,000 | \$2,624<br>4,128<br>5,631<br>8,638<br>11,644 | \$2,629<br>4,140<br>5,651<br>8,673<br>11,694 | \$2,594<br>4,078<br>5,562<br>8,530<br>11,498 | \$2,511<br>3,942<br>5,373<br>8,235<br>11,097 | -\$113<br>-186<br>-258<br>-403<br>-547 | -\$83<br>-136<br>-189<br>-295<br>-401 |
| Commercial/<br>Industrial# | \$1,000,000<br>2,500,000<br>5,000,000                       | \$6,055<br>15,364<br>30,878                  | \$6,126<br>15,550<br>31,256                  | \$5,807<br>14,728<br>29,598                  | \$5,743<br>14,564<br>29,266                  | -\$312<br>-800<br>-1,612               | -\$64<br>-164<br>-332                 |

#### **General Notes**

- 1. Amounts are based on school district taxes only, and do not include taxes for city or township, county, state, or other taxing jurisdictions.
- 2. Estimates of taxes payable in 2023 are preliminary, based on the best data available.
- 3. For all examples of properties, taxes are calculated based on no changes in estimated market value from 2020 to 2023.

## Estimated Changes in School Property Taxes, 2020-23

Based on 12.8% Cumulative Changes in Property Value

<sup>\*</sup> Estimated market value for taxes payable in 2023. Taxes are calculated based on changes in market value of 1.0% from 2020 to 2021, 1.5% from 2021 to 2022 and 10.0% from 2022 to 2023.