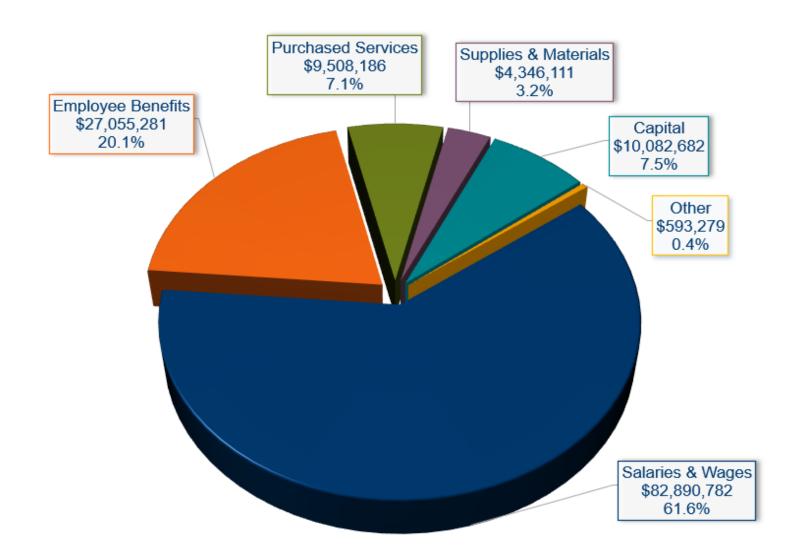

## General Fund Expenditures - by Object -

2022-23 Budget \$134,476,322

## General Fund Expenditures - by Program -

2022-23 Budget \$134,476,322