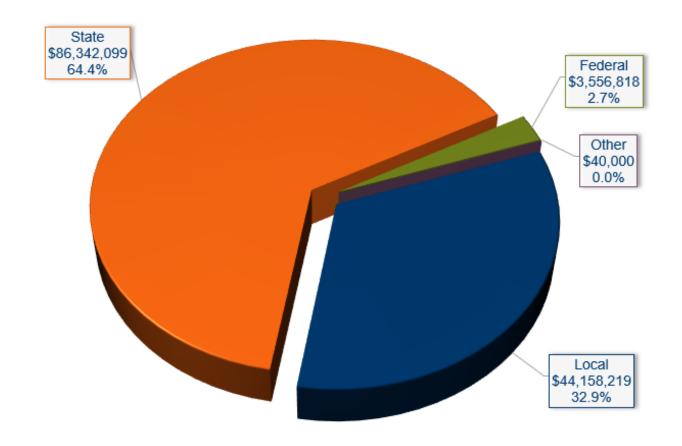

nue for 2023-24 fiscal year
- Budget adopted in June 2023



## City/County:

- Budget year begins Jan. 1st
- 2023 taxes provide revenue for 2023 calendar year budget

## Budget Information

Because approval of school district budget lags certification of tax levy by six months, state requires <u>only current year budget</u> information be presented at this hearing. Fiscal Year 2023-24 budget will be adopted by School Board in June 2023.

School district budgets are divided into separate funds, based on purposes of revenue, as required by law.

## **Our District's Funds:**

- General
- Food Service
- Community Service
- Building Construction
- Debt Service
- Internal Service



## Revenue - All Funds -

2022-23 Budget \$189,679,755



## General Fund Revenue

2022-23 Budget \$134,097,137



## General Fund Expenditures - by Object -

2022-23 Budget \$134,476,322



## General Fund Expenditures - by Program -

2022-23 Budget \$134,476,322



## Payable 2023 Property Tax Levy



**Determination of levy** 



Comparison of 2022 to 2023 levies



Reasons for changes in tax levy



Impact on taxpayers

## **Property Tax Background**

- Every owner of taxable property pays property taxes to various "taxing jurisdictions" (county, city/township, school district, special districts) in which property is located
- Each taxing jurisdiction sets own tax levy, often based on limits in state law
- County sends bills, collects taxes from property owners & distributes funds back to other taxing jurisdictions

Sample of parcel specific notice mailed to every property owner between November