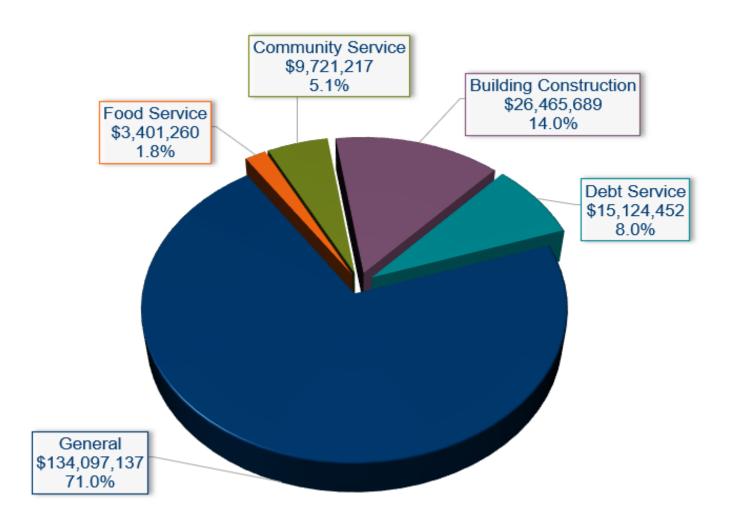

## **Our District's Funds:**

- General
- Food Service
- Community Service
- Building Construction
- Debt Service
- Internal Service

## General Fund Revenue

2022-23 Budget \$134,097,137