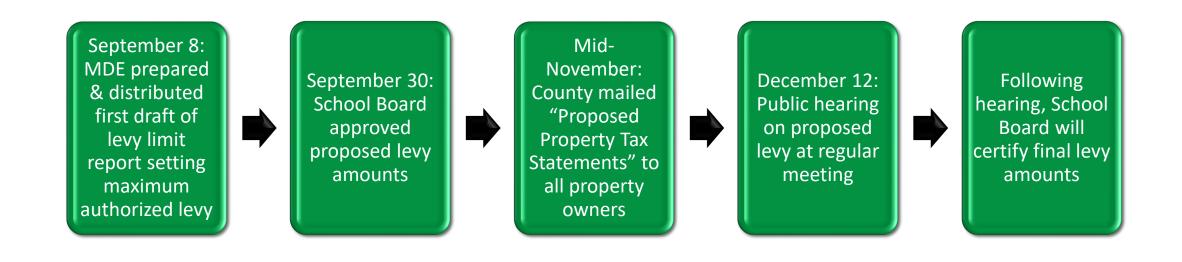

Sample of parcel specific notice mailed to every property owner between November 11 & November 24

#### **Contents:**

- Proposed property taxes compared to last year
  - By taxing jurisdiction
  - By voter approved & other for school district
- Time & place of public meetings