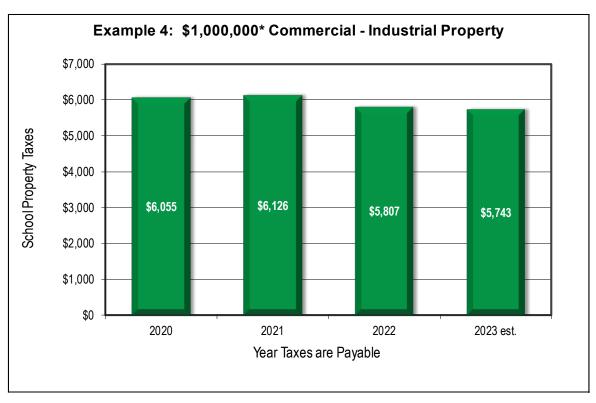

## Four Year School Levy Comparison

- Examples include school district taxes only & are shown based on no change and a 12.8% increase in property value for residential homes over the past four years
  - Actual changes in value may be more or less than this for any parcel of property
  - Intended to provide a fair representation of what happened to school district property taxes over this period for typical properties
- Examples are for property in City of Edina
- Amounts for 2023 are preliminary estimates; final amounts could change slightly
- Estimates prepared by Ehlers (District's municipal financial advisors)

## Estimated Changes in School Property Taxes, 2020 to 2023 Based on No Changes in Property Values

| Type of Property           | Estimated<br>Market<br>Value                                | Actual<br>Taxes<br>Payable<br>in 2020        | Actual<br>Taxes<br>Payable<br>in 2021        | Actual<br>Taxes<br>Payable<br>in 2022        | Estimated<br>Taxes<br>Payable<br>in 2023     | Change<br>in Taxes<br>2020 to<br>2023  | Change<br>in Taxes<br>2022 to<br>2023 |
|----------------------------|-------------------------------------------------------------|----------------------------------------------|----------------------------------------------|----------------------------------------------|----------------------------------------------|----------------------------------------|---------------------------------------|
| Residential<br>Homestead   | \$500,000<br>750,000<br>1,000,000<br>1,500,000<br>2,000,000 | \$2,624<br>4,128<br>5,631<br>8,638<br>11,644 | \$2,629<br>4,140<br>5,651<br>8,673<br>11,694 | \$2,594<br>4,078<br>5,562<br>8,530<br>11,498 | \$2,511<br>3,942<br>5,373<br>8,235<br>11,097 | -\$113<br>-186<br>-258<br>-403<br>-547 | -\$83<br>-136<br>-189<br>-295<br>-401 |
| Commercial/<br>Industrial# | \$1,000,000<br>2,500,000<br>5,000,000                       | \$6,055<br>15,364<br>30,878                  | \$6,126<br>15,550<br>31,256                  | \$5,807<br>14,728<br>29,598                  | \$5,743<br>14,564<br>29,266                  | -\$312<br>-800<br>-1,612               | -\$64<br>-164<br>-332                 |

<sup>#</sup> For commercial-industrial property, amounts above are for property in the City of Edina. Taxes for commercial-industrial property in other municipalities may be slightly different, due to the impact of the Fiscal Disparities Program.

#### **General Notes**

- 1. Amounts are based on school district taxes only, and do not include taxes for city or township, county, state, or other taxing jurisdictions.
- 2. Estimates of taxes payable in 2023 are preliminary, based on the best data available.
- 3. For all examples of properties, taxes are calculated based on no changes in estimated market value from 2020 to 2023.