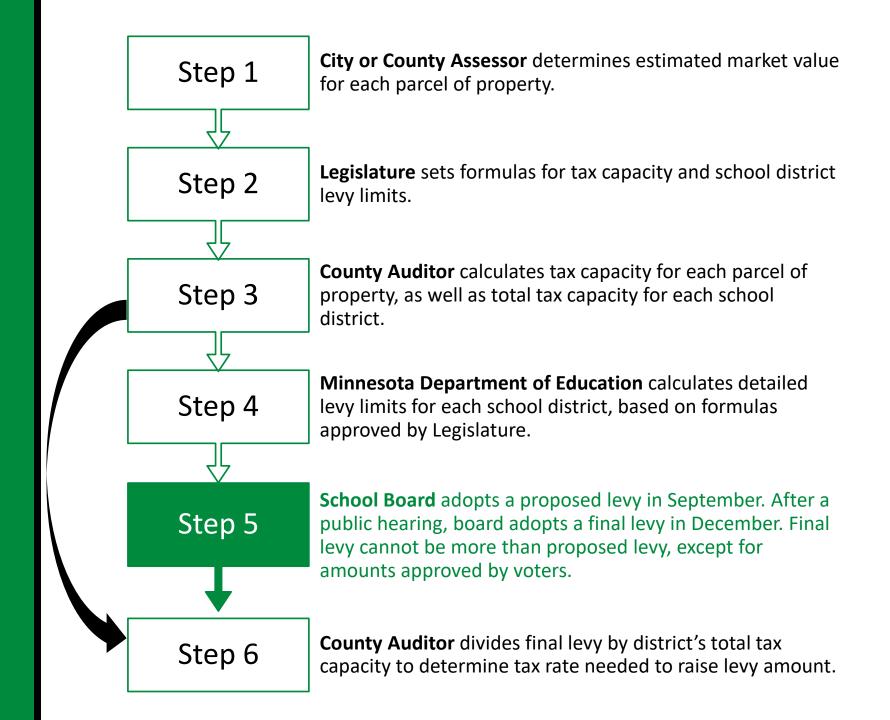

## **School District Property Taxes**

- Each school district may levy taxes in over 40 different categories
- Maximum levy amounts (calculated by MDE) for each category are set by:
  - State law
  - Voter approval
- Property Tax Process
  - Key steps in process are summarized on next slide
  - Any of these steps may affect taxes on a parcel of property, but district has control over only 1 of 6 steps

# School District Property Tax Process

Note: For certain levy categories, tax rates & levy amounts are based on referendum market value, rather than tax capacity.