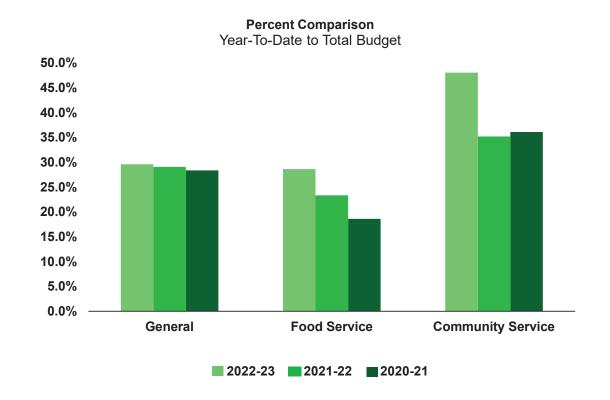

## Revenue - All Funds -

2022-23 Budget \$189,679,755

## General Fund Revenue

2022-23 Budget \$134,097,137

## General Fund Expenditures - by Object -

2022-23 Budget \$134,476,322

## General Fund Expenditures - by Program -

2022-23 Budget \$134,476,322