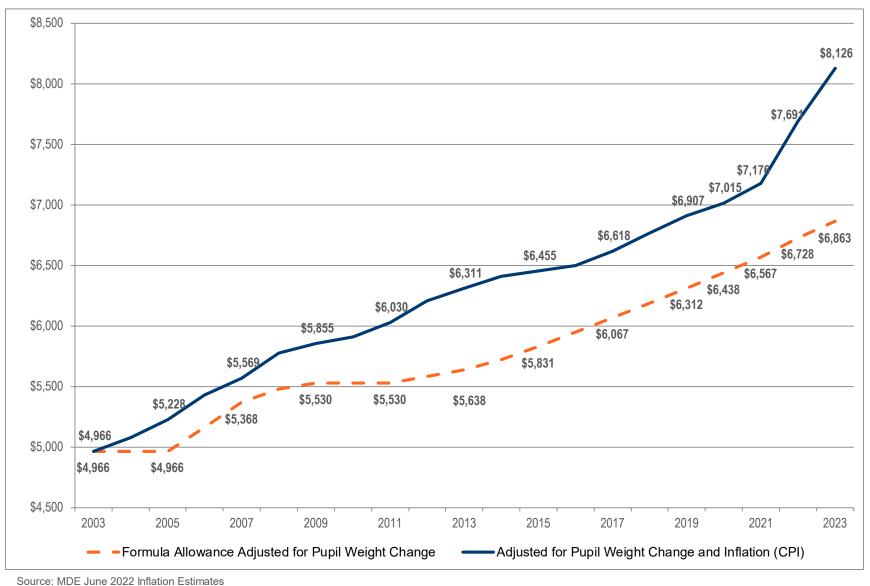

## Basic General Education Formula Lags Inflation

- Since 2002-03, state General Education Revenue formula has not kept pace with inflation
- For Fiscal Year 2021-22, an increase of 2.45% or \$161 over previous year was approved
- For Fiscal Year 2022-23, an increase of 2.00% or \$135 over previous year was approved

Per-pupil allowance for Fiscal Year 2022-23 of \$6,863 would need to increase by another \$1,263 (18.4%) to have kept pace with inflation since 2002-03, resulting in an allowance of \$8,126

### General Education Formula Allowance, 2003-2023

Adjusted for Pupil Weight Change and Inflation (CPI)