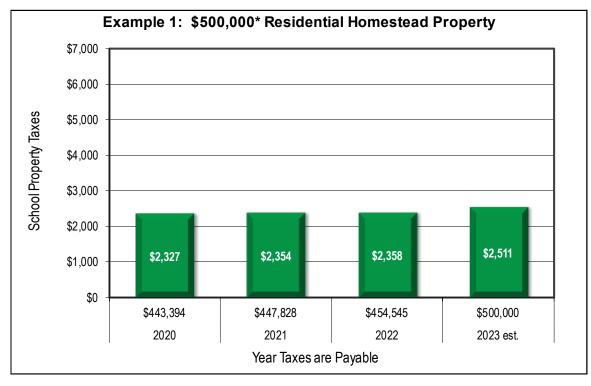

## Four Year School Levy Comparison

- Examples include school district taxes only & are shown based on no change and a 12.8% increase in property value for residential homes over the past four years
  - Actual changes in value may be more or less than this for any parcel of property
  - Intended to provide a fair representation of what happened to school district property taxes over this period for typical properties
- Examples are for property in City of Edina
- Amounts for 2023 are preliminary estimates; final amounts could change slightly
- Estimates prepared by Ehlers (District's municipal financial advisors)

## Estimated Changes in School Property Taxes, 2020 to 2023 Based on No Changes in Property Values

| Type of Property           | Estimated<br>Market<br>Value                                | Actual<br>Taxes<br>Payable<br>in 2020        | Actual<br>Taxes<br>Payable<br>in 2021        | Actual<br>Taxes<br>Payable<br>in 2022        | Estimated<br>Taxes<br>Payable<br>in 2023     | Change<br>in Taxes<br>2020 to<br>2023  | Change<br>in Taxes<br>2022 to<br>2023 |
|----------------------------|-------------------------------------------------------------|----------------------------------------------|----------------------------------------------|----------------------------------------------|----------------------------------------------|----------------------------------------|---------------------------------------|
| Residential<br>Homestead   | \$500,000<br>750,000<br>1,000,000<br>1,500,000<br>2,000,000 | \$2,624<br>4,128<br>5,631<br>8,638<br>11,644 | \$2,629<br>4,140<br>5,651<br>8,673<br>11,694 | \$2,594<br>4,078<br>5,562<br>8,530<br>11,498 | \$2,511<br>3,942<br>5,373<br>8,235<br>11,097 | -\$113<br>-186<br>-258<br>-403<br>-547 | -\$83<br>-136<br>-189<br>-295<br>-401 |
| Commercial/<br>Industrial# | \$1,000,000<br>2,500,000<br>5,000,000                       | \$6,055<br>15,364<br>30,878                  | \$6,126<br>15,550<br>31,256                  | \$5,807<br>14,728<br>29,598                  | \$5,743<br>14,564<br>29,266                  | -\$312<br>-800<br>-1,612               | -\$64<br>-164<br>-332                 |

<sup>#</sup> For commercial-industrial property, amounts above are for property in the City of Edina. Taxes for commercial-industrial property in other municipalities may be slightly different, due to the impact of the Fiscal Disparities Program.

#### **General Notes**

- 1. Amounts are based on school district taxes only, and do not include taxes for city or township, county, state, or other taxing jurisdictions.
- 2. Estimates of taxes payable in 2023 are preliminary, based on the best data available.
- 3. For all examples of properties, taxes are calculated based on no changes in estimated market value from 2020 to 2023.