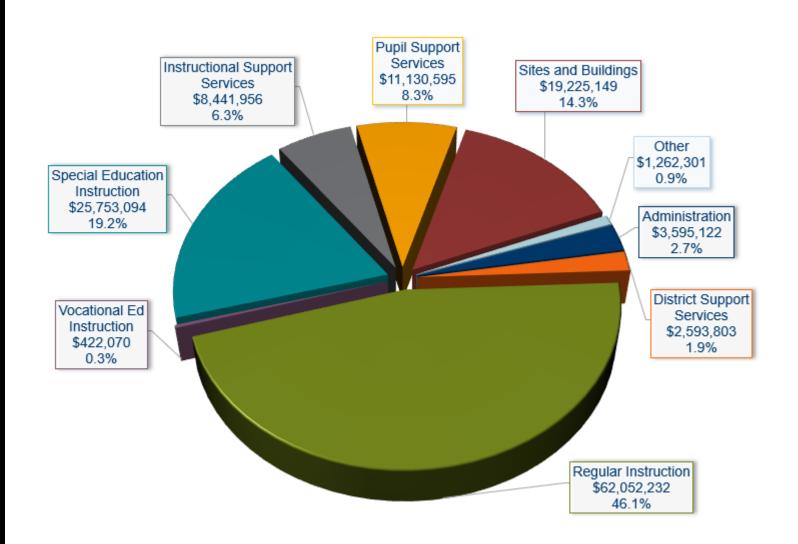

## General Fund Expenditures - by Object -

2022-23 Budget \$134,476,322

## General Fund Expenditures - by Program -

2022-23 Budget \$134,476,322