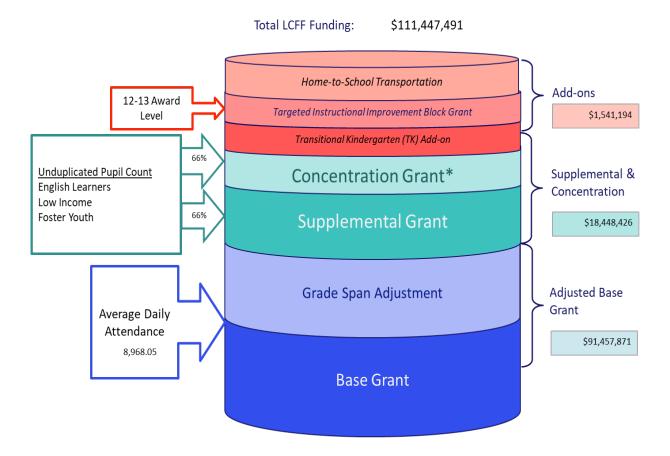

#### **Unrestricted LCFF Sources (Local Control Funding Formula):**

The total LCFF revenues are projected at \$111,447,491.

Under the LCFF funding system, most state categorical programs are eliminated. Instead, the LCFF receives base, supplemental, and concentration grants.

- Provides a uniform base grant, based on the grade span of the pupils, per unit of average daily attendance.
- Provides a supplemental grant equal to 20 percent of the adjusted base grant multiplied by the average daily attendance and the unduplicated pupil percentage (English learners, foster youth, eligible to receive free or reduced lunch). Lompoc Unified School District's unduplicated pupil percentage is estimated to be 65.79% for year 2022-23.

2022-23 1st Interim Page 2

 Provides a concentration grant equal to 65 percent of the adjusted base grant multiplied by average daily attendance and the percentage of unduplicated pupils exceeding 55 percent of a district's enrollment.

 LCFF growth estimates will be limited to cost-of-living percentage adjustments.

#### **Components of Unrestricted LCFF Entitlement**

\*Unduplicated Pupil Percentage must be above 55% to receive Concentration Grant funding