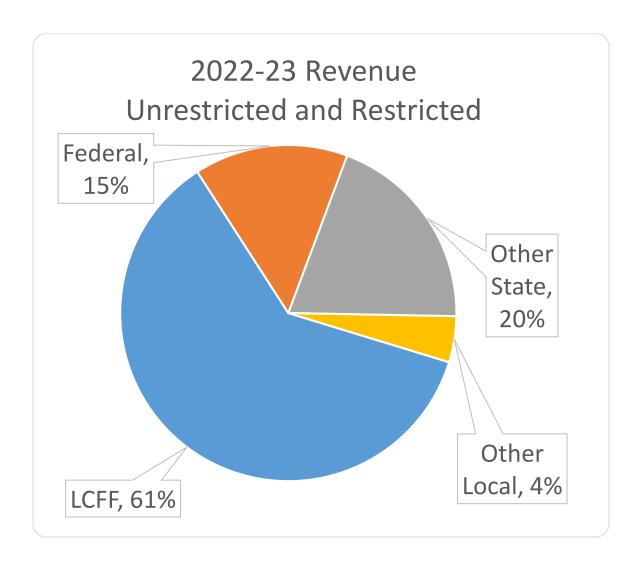

#### **Unrestricted LCFF Sources (Local Control Funding Formula):**

The total LCFF revenues are projected at \$111,447,491.

Under the LCFF funding system, most state categorical programs are eliminated. Instead, the LCFF receives base, supplemental, and concentration grants.

#### **Restricted LCFF Sources**

Special Education taxes transferred to districts from the County are projected at \$2,393,023.

,

2022-23 1st Interim Page 3

**Federal Revenue Budget**: Federal revenues are projected at **\$27,561,036**. The following is the breakdown of Federal program revenues:

#### State Revenue Budget:

State revenues are projected at \$36,486,282. The following is a breakdown of State program revenues:

| Mandate Block Grant          | 380,263       |
|------------------------------|---------------|
| Transportation Reimbursement | 309,499       |
| Unrestricted Lottery         | 1,687,013     |
| Restricted Lottery           | 703,913       |
| ELO Program                  | 5,641,391     |
| Other                        | 32,078        |
| ASES                         | 170,026       |
| Prekinder Planning           | 233,831       |
| Community Sch Partnership    | 200,000       |
| CTEIG                        | 616,655       |
| Strong Workforce Program     | 121,932       |
| Special Ed Mental Health     | 586,996       |
| Art Music Block Grant        | 5,418,329     |
| Ag Grant                     | 892           |
| Learning Communities         | 415,395       |
| A-G Access Grant             | 120,300       |
| A-G Learning Loss            | 45,100        |
| In-Person Instruction        | 997,156       |
| Learning Recovery BG         | 12,839,002    |
| STRS on Behalf               | 5,890,784     |
| Ethnic Studies               | 75,728        |
|                              | \$ 36,486,282 |

**Local Revenue Budget:**The total Local revenues are projected at **\$8,232,525.** The following is a breakdown of local revenues:

|                        | \$ 8,232,525 |
|------------------------|--------------|
| MAA                    | 125,000      |
| First 5 Grant          | 168,830      |
| SB Foundation          | 70,000       |
| FSA Grants             | 124,270      |
| Medi-Cal               | 122,149      |
| Tobacco Use Prevention | 17,331       |
| Transfer from JPA      | 4,836,767    |
| Tuition                | 883,273      |
| Concurrent Enrollment  | 38,264       |
| Other                  | 237,361      |
| Interest               | 120,000      |
| Facility Use           | 9,450        |
| E-Rate                 | 1,479,830    |