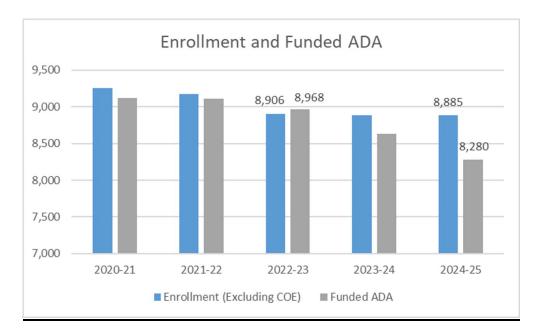

#### ENROLLMENT AND ADA (AVERAGE DAILY ATTENDANCE)

For the year 2022-23, the funded ADA is 8968. The LCFF calculation has been updated to include an option to be funded on the average of the three prior years' ADA. It also includes proxy ADA for year 2021-22 when districts statewide saw low attendance due to the Covid-19 pandemic. This results in a gradual drop in funded ADA.

- At LUSD, enrollment has continued to gradually decline, but is projected to level in 2024-25. In year 2022-23 funded ADA is higher than our estimated actual ADA which results in additional LCFF funding. The funded ADA will gradually decrease closer to actual ADA.
- The changes to the LCFF calculation delays but doesn't relieve the impact of lost ADA. Prior to year 2021-22 the attendance percent was over 93%. In year 2021-22 it dropped to 88.5% and months 1-3 in 2022-23 have averaged 91.05%. Each 1% of enrolled students in attendance translates to about \$1 million in LCFF revenue in 2022-23. Compared to pre-pandemic attendance the decrease of 2% in 2022-23 is causing a reduction of about \$2 million in revenue.
- In future years, the COLA % applied to LCFF will not cause the District to see much of an increase in LCFF dollars because the lower funded ADA offsets the additional revenue.

|                                                        | 2022-23      | 2023-24      | 2024-25      |
|--------------------------------------------------------|--------------|--------------|--------------|
| Funded ADA Decline                                     | -145         | -332         | -356         |
| Total Revenue Lost (Compared to prior year funded ADA) | -\$1,804,525 | -\$4,368,775 | -\$4,878,240 |
| COLA Increase to Base Grant                            | \$13,047,799 | \$5,799,963  | \$4,385,831  |
| Revenue Lost Due to ADA Plus COLA                      | \$11,243,274 | \$1,431,188  | -\$492,409   |

The following chart reflects the budget assumptions:

|                                             | 2022.22        | 2022.24      | 2024 25      |
|---------------------------------------------|----------------|--------------|--------------|
|                                             | 2022-23        | 2023-24      | 2024-25      |
|                                             | 1st Interim    | Projected    | Projected    |
| State Entitlement Factors                   | 13t IIItelliii | Year 1       | Year 2       |
| Statutory COLA (Cost of Living Adjustments) | 6.56%          | 5.38%        | 4.02%        |
| Additional LCFF Investment                  | 6.70%          |              |              |
| FCMAT Calculator - \$/ADA                   | \$12,427       | \$13,155     | \$13,706     |
| FCMAT - Unduplicated Count %                | 65.79%         | 66.18%       | 66.17%       |
| Funded ADA                                  | 8968           | 8636         | 8280         |
| Estimated Actual ADA                        | 8115           | 8043         | 8044         |
| Enrollment                                  | 8906           | 8886         | 8885         |
| Indirect Cost                               | 6.43%          | 6.43%        | 6.43%        |
| Salaries                                    |                |              |              |
| Step/Column                                 | 1.02%          | 0.82%        | 1.12%        |
| Health and Welfare Increase                 | 8.00%          | 7.00%        | 7.00%        |
| Retirement Benefits - STRS                  | 19.10%         | 19.10%       | 19.10%       |
| Retirement Benefits - PERS                  | 25.37%         | 25.20%       | 24.60%       |
| Statutory Benefits Certificated             | 3.19%          | 2.89%        | 2.89%        |
| Statutory Benefits Classified               | 9.39%          | 9.09%        | 9.09%        |
| Contributions                               |                |              |              |
| Routine Restricted Maintenance              | \$4,640,000    | \$4,358,026  | \$4,140,824  |
| Special Education Contribution              | \$15,759,691   | \$15,325,800 | \$15,639,018 |
| Transportation Contribution                 | \$1,153,265    | \$1,147,844  | \$1,198,312  |