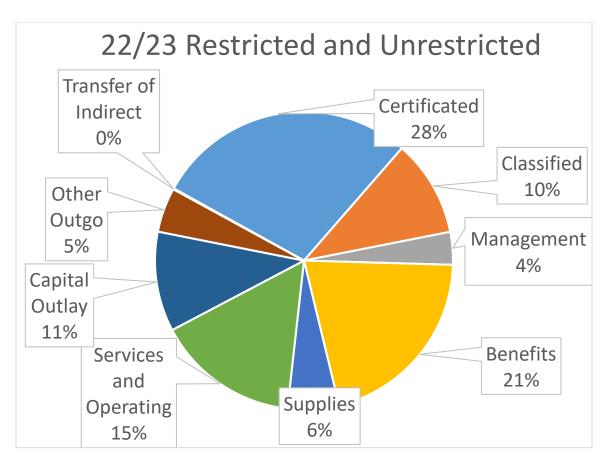

### EXPENDITURES (CONTINUED)

| 2022-23 1st Interim                       |             |  |  |  |
|-------------------------------------------|-------------|--|--|--|
|                                           |             |  |  |  |
| Salaries                                  |             |  |  |  |
| Certificated                              | 50,654,625  |  |  |  |
| Classified                                | 18,761,034  |  |  |  |
| Management                                | 6,340,776   |  |  |  |
| Employee Benefits                         | 35,553,545  |  |  |  |
| Supplemental Employee Retirement Program  | 1,537,729   |  |  |  |
|                                           | 112,847,709 |  |  |  |
|                                           |             |  |  |  |
| Books and Supplies                        |             |  |  |  |
| Materials, Supplies                       | 7,560,898   |  |  |  |
| Textbooks                                 | 2,371,639   |  |  |  |
|                                           | 9,932,537   |  |  |  |
|                                           |             |  |  |  |
| Services and Other Operating Expenditures |             |  |  |  |
| Subagreements for Services                | 5,466,107   |  |  |  |
| Travel and Conference                     | 1,020,457   |  |  |  |
| Dues and Memberships                      | 82,872      |  |  |  |
| Insurance                                 | 1,044,528   |  |  |  |
| Utilities                                 | 2,696,767   |  |  |  |
| Rentals, Leases, Repairs                  | 622,958     |  |  |  |
| Transfer of Direct Cost                   | (3,554)     |  |  |  |
| Professional/Consulting Services          | 15,634,531  |  |  |  |
| Communications                            | 1,144,446   |  |  |  |
|                                           | 27,709,112  |  |  |  |
|                                           |             |  |  |  |
| Capital Outlay                            |             |  |  |  |
| Land Improvements                         | 1,097,926   |  |  |  |
| Buildings and Improvements                | 16,793,039  |  |  |  |
| Equipment                                 | 1,476,176   |  |  |  |
|                                           | 19,367,141  |  |  |  |
|                                           |             |  |  |  |
| Other Outgo                               |             |  |  |  |
| Tuition                                   | 806,495     |  |  |  |
| Payments to County Offices                | 7,030,162   |  |  |  |
| Payments to JPA (SELPA)                   | 150,390     |  |  |  |
| Transfer of Indirect Cost                 | (185,971)   |  |  |  |
| Debt Service                              | 643,160     |  |  |  |
|                                           | 8,444,236   |  |  |  |
|                                           |             |  |  |  |
| Total Projected Expenditures              | 178,300,735 |  |  |  |