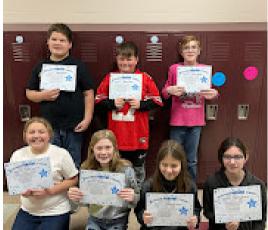

# PAWSOME Students of the month

Oliver Thome, Legend Buckler, Charity Kochel, Trevor Naugle, Faith Schaffer, Marshall Fife, Gwyn Krendyl, Ryder Dotson, Isabelle Schlatter, Lexis Smith, Johan Noyola-Herrera, Maggie Martinez, Leah Baker, Braelyn Long, Rylan Beau, Avery Kisor, Wyatt Zeedyk, Gavin Thomas, Kaliope Foor, Ka'Leah Allison, Elliette Roughton, Adalynn Ordway, Easton Stork, Luke Collard, Zavier Coleman, Remi Plotts, Haven Wagner, Maverick Jewell, Clara Porter