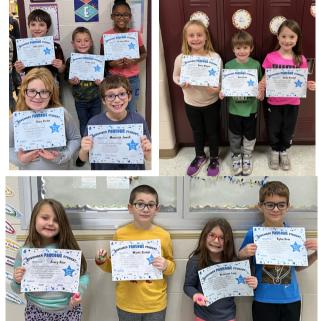

# PAWSOME Students of the month

Oliver Thome, Legend Buckler, Charity Kochel, Trevor Naugle, Faith Schaffer, Marshall Fife, Gwyn Krendyl, Ryder Dotson, Isabelle Schlatter, Lexis Smith, Johan Noyola-Herrera, Maggie Martinez, Leah Baker, Braelyn Long, Rylan Beau, Avery Kisor, Wyatt Zeedyk, Gavin Thomas, Kaliope Foor, Ka'Leah Allison, Elliette Roughton, Adalynn Ordway, Easton Stork, Luke Collard, Zavier Coleman, Remi Plotts, Haven Wagner, Maverick Jewell, Clara Porter