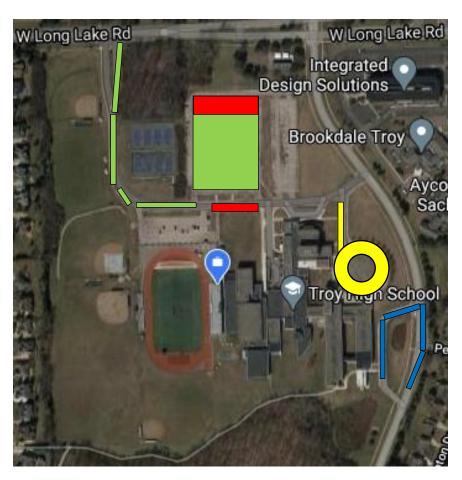

## **Dismissal from Troy High**

- <u>Parent pick-up by the gym (RED)</u> Students can exit the building by the auditorium or by the gym to find their ride on that side of the building. Parents can pick up along the curb or towards the back of the student lot. Cars can exit the campus by going back to the Long Lake drive or by going toward the Northfield Parkway drive.
- **Parent pick-up at Northfield Parkway loop (BLUE)** Students can exit the building down on the first floor at the Northfield Parkway door and find their ride in the loop. Cars exit the campus going south.
- **Buses (Yellow)** will pick bus riders up in the main entrance loop. They will exit campus using the Northfield Parkway drive. No one else will be allowed into the main entrance loop.
- <u>Student drivers (Green)</u> can exit the campus by going back to the Long Lake drive or by going toward the Northfield Parkway drive.
- <u>Walkers and bike riders</u> can exit the building using the door where they entered.

Cars that choose to exit campus by going out the Northfield Parkway drive may be held up by bus dismissal. Students and parents, please be patient and considerate upon dismissal. We are moving over 2,100 students off campus and everyone's safety is our top priority. We usually have campus cleared out within 10 or 15 minutes, so just be patient!