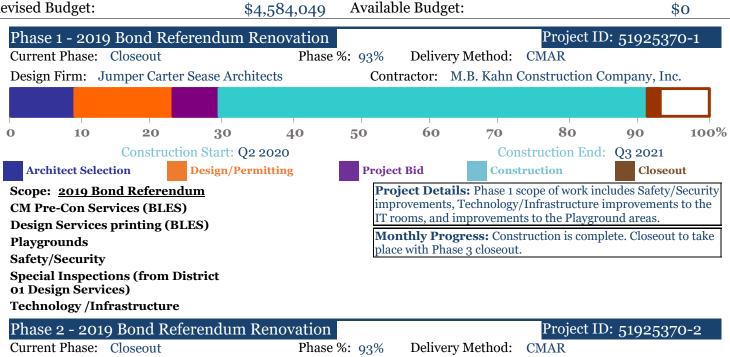

## **Bluffton Elementary School** 160 H.E. McCracken Cir, Bluffton 29910

Cluster: Bluffton Principal: Christina Brown

| Original Appropriations: | \$2,861,069 | Encumbered and Paid: | \$4,584,049 |
|--------------------------|-------------|----------------------|-------------|
| Transfers/Adjustments:   | \$1,722,980 | Paid to Date:        | \$3,257,234 |
| Revised Budget:          | \$4,584,049 | Available Budget:    | \$0         |