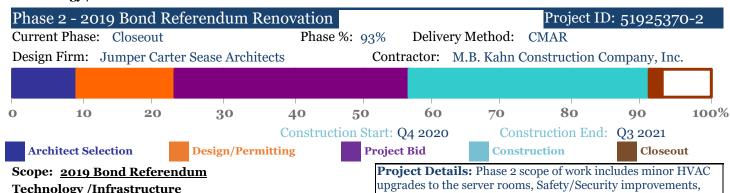

Technology /Infrastructure

and Technology/Infrastructure improvements to the server rooms

Monthly Progress: Construction in progress. HVAC scope of work is complete. Test and Balance is complete. Generator installation is complete. Cable tray installation is complete. Closeout to take place with phase 3.